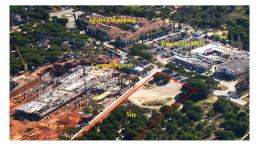

## PRIME LOCATION

This unique plot in the heart of the Golden Triangle adjoining the 5-star Quinta do Lago Conrad Hotel has 60m of roadside frontage, strategically situated across from Quinta do Lago shopping center. Ideal for various leisure purposes and sports activities or, subject to planning permission, should provide for an interesting potential development.