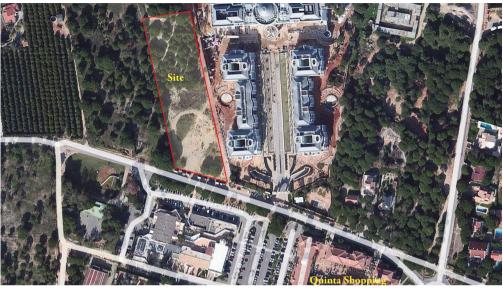

## PRIME LOCATION

This unique plot in the heart of the Golden Triangle adjoining the 5-star Quinta do Lago Conrad Hotel has 60m of roadside frontage, strategically situated across from Quinta do Lago shopping center. Ideal for various leisure purposes and sports activities or, subject to planning permission, should provide for an interesting potential development.

## Facts & Features

| Plot Size | 10,485 m <sup>2</sup> |
|-----------|-----------------------|
| Ownership | Company               |
| Bedroom:  | N/A                   |
| Bathroom: | N/A                   |
| Golf:     | Walking Distance      |
| Beach:    | 3Km                   |
| Airport:  | 15Km                  |
|           |                       |