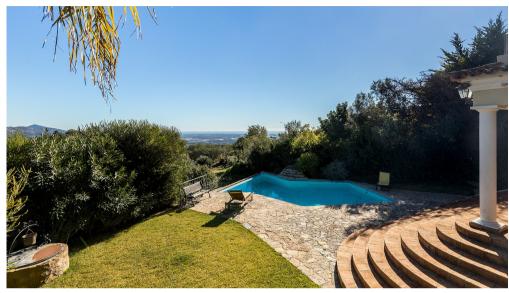

## **VILLA WITH STUNNING VIEWS**

been fully renovated. The property offers three very spacious en-suite bedrooms incorporating an eating area and separate snug/TV area within the kitchen. The villa The original spillover pool design features a rock fountain. The villa includes other characteristics such as a borehole, an alarm, double glazed thermal solid wooden windows and tongue and groove shutters. Air conditioning units are provided throughout the house with the addition of under-floor heating in the bathrooms. The