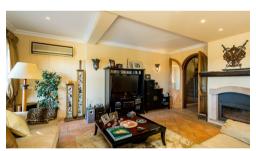

## **VILLA WITH STUNNING VIEWS**

been fully renovated. The property offers three very spacious en-suite bedrooms incorporating an eating area and separate snug/TV area within the kitchen. The villa The original spillover pool design features a rock fountain. The villa includes other characteristics such as a borehole, an alarm, double glazed thermal solid wooden windows and tongue and groove shutters. Air conditioning units are provided throughout the house with the addition of under-floor heating in the bathrooms. The