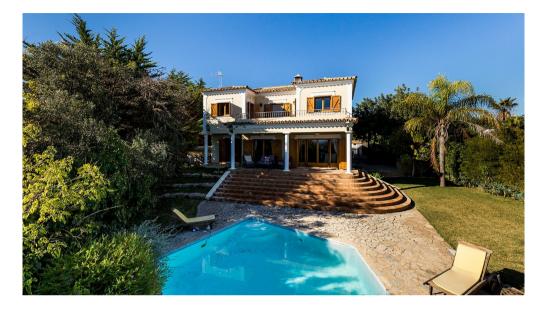

## **VILLA WITH STUNNING VIEWS**

been fully renovated. The property offers three very spacious en-suite bedrooms incorporating an eating area and separate snug/TV area within the kitchen. The villa The original spillover pool design features a rock fountain. The villa includes other characteristics such as a borehole, an alarm, double glazed thermal solid wooden windows and tongue and groove shutters. Air conditioning units are provided throughout the house with the addition of under-floor heating in the bathrooms. The