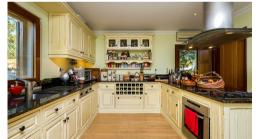

## **VILLA WITH STUNNING VIEWS**

been fully renovated. The property offers three very spacious en-suite bedrooms incorporating an eating area and separate snug/TV area within the kitchen. The villa The original spillover pool design features a rock fountain. The villa includes other characteristics such as a borehole, an alarm, double glazed thermal solid wooden windows and tongue and groove shutters. Air conditioning units are provided throughout the house with the addition of under-floor heating in the bathrooms. The