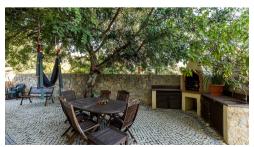

## **VILLA WITH STUNNING VIEWS**

been fully renovated. The property offers three very spacious en-suite bedrooms incorporating an eating area and separate snug/TV area within the kitchen. The villa The original spillover pool design features a rock fountain. The villa includes other characteristics such as a borehole, an alarm, double glazed thermal solid wooden windows and tongue and groove shutters. Air conditioning units are provided throughout the house with the addition of under-floor heating in the bathrooms. The