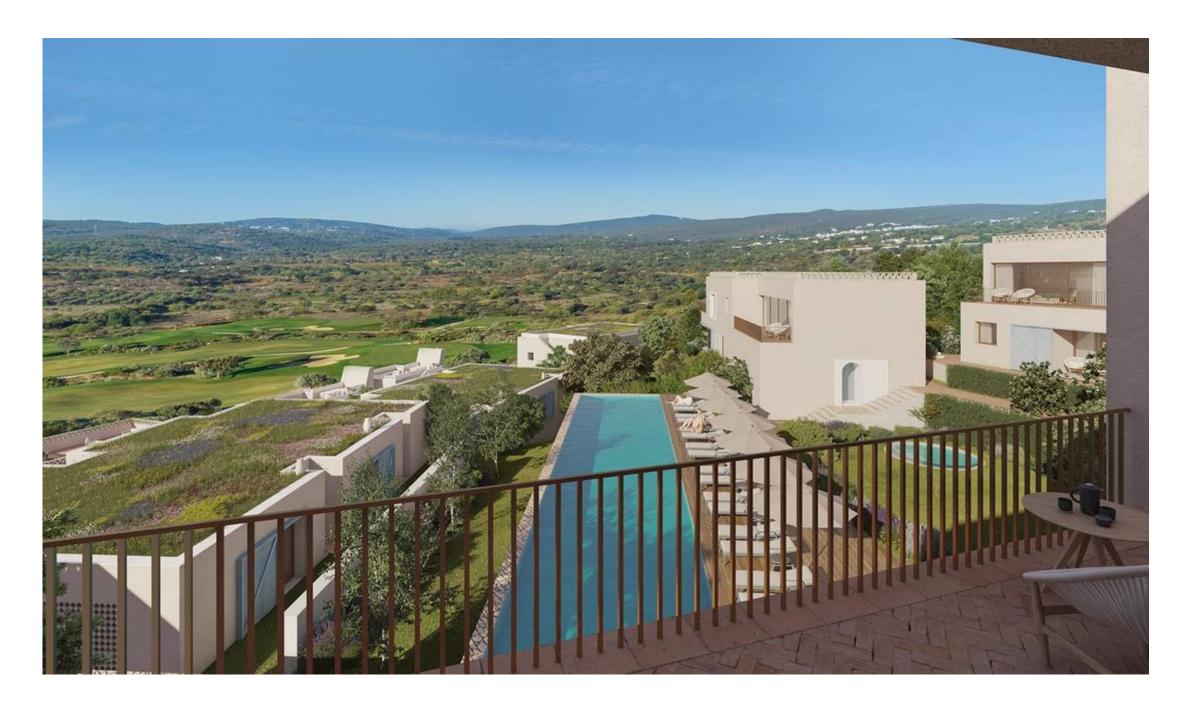

## PREMIUM ONE BED APART.

Fully furnished, one bedroom apartments with a south or south western orientation situated in the in the exclusive and secure Oriole Village within the Ombria Resort.

The property comprises an open plan kitchen with custom cabinetry and high-end appliances, a dining area and a spacious living area all accessing a terrace with terracotta flooring overlooking the beautifully manicured golf courses or natural surrounding. The bedrooms are en-suite and feature oak wood flooring and custom wardrobes with integrated lighting. The property also has access to generously sized roof terrace with dining and seating area ideal to enjoy the outdoor lifestyle so well known to the area. The property owner accesses 1 indoor and 1 outdoor parking space with electrical charging stations and an underground storage area.

Oriole Village offers exceptional facilities such as 2 communal pools (of which 1 is heated), a reception building with restaurant/bar, 24/7 security and CCTV. Ombria resort also offers a comprehensive range of services and benefits such as condominium and property management and an optional rental program operated by a market-leading hotel operator such as Viceroy Hotels & Resorts. This investment qualifies for both the Golden Visa program and the Non-habitual Resident tax regime.