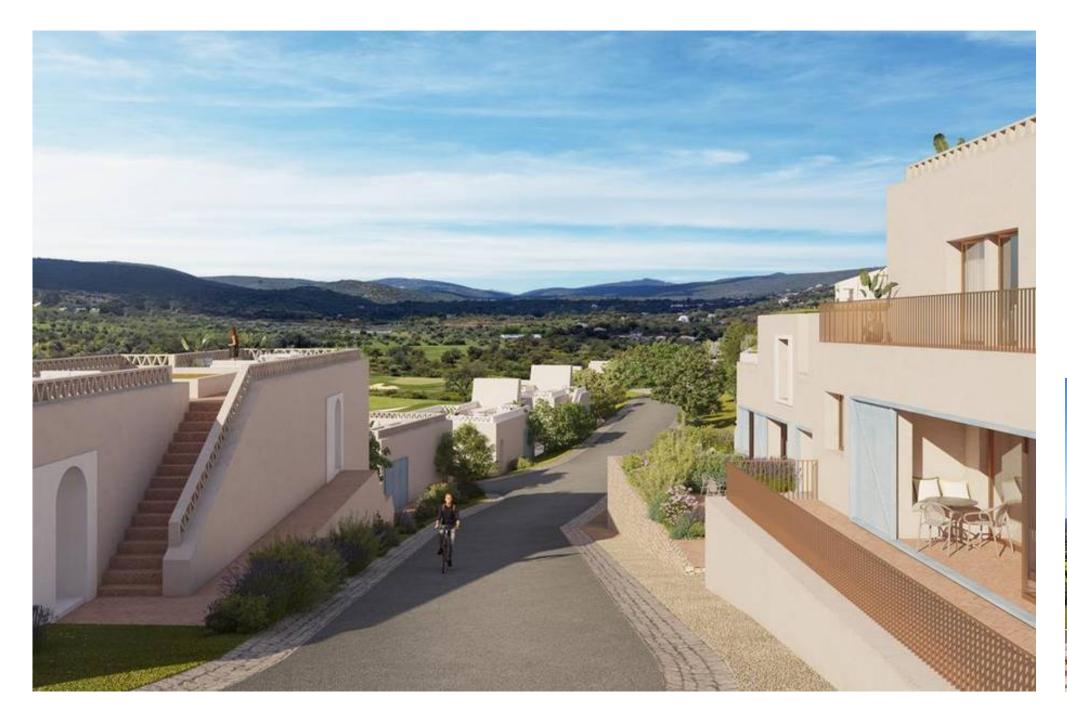

## PREMIUM ONE BED APART.

Fully furnished, one bedroom apartments with a south or south western orientation situated in the in the exclusive and secure Oriole Village within the Ombria Resort.

The property comprises an open plan kitchen with custom cabinetry and high-end appliances, a dining area and a spacious living area all accessing a terrace with terracotta flooring overlooking the beautifully manicured golf courses or natural surrounding. The bedrooms are en-suite and feature oak wood flooring and custom wardrobes with integrated lighting. The property also has access to generously sized roof terrace with dining and seating area ideal to enjoy the outdoor lifestyle so well known to the area. The property owner accesses 1 indoor and 1 outdoor parking space with electrical charging stations and an underground storage area.

Oriole Village offers exceptional facilities such as 2 communal pools (of which 1 is heated), a reception building with restaurant/bar, 24/7 security and CCTV. Ombria resort also offers a comprehensive range of services and benefits such as condominium and property management and an optional rental program operated by a market-leading hotel operator such as Viceroy Hotels & Resorts. This investment qualifies for both the Golden Visa program and the Non-habitual Resident tax regime.