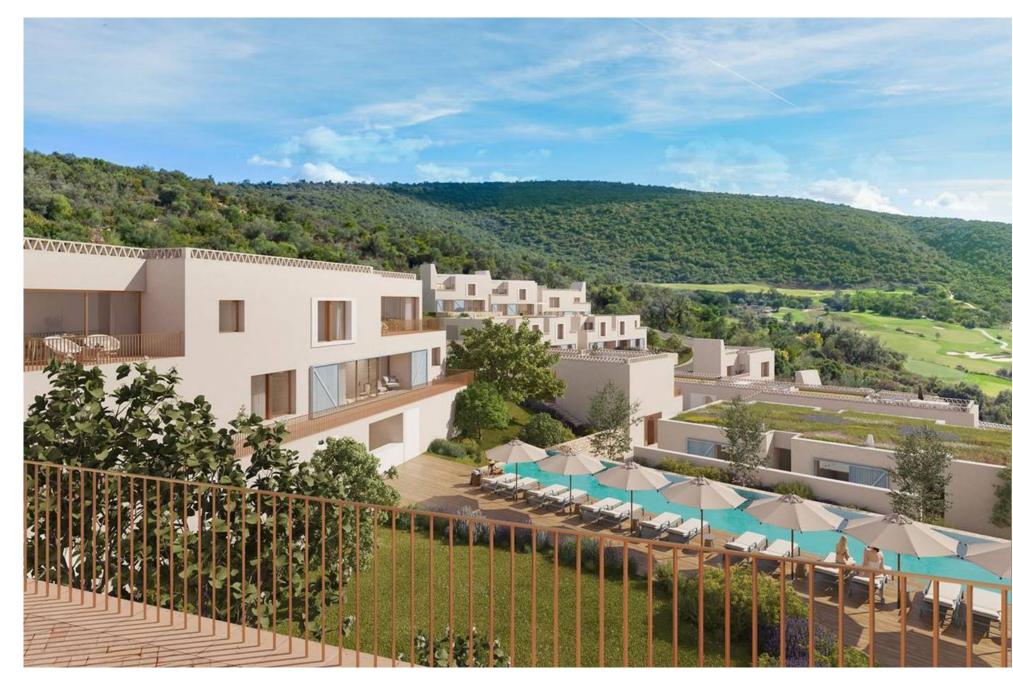

## PREMIUM ONE BED APART.

Fully furnished, one bedroom apartments with a south or south western orientation situated in the in the exclusive and secure Oriole Village within the Ombria Resort.

The property comprises an open plan kitchen with custom cabinetry and high-end appliances, a dining area and a spacious living area all accessing a terrace with terracotta flooring overlooking the beautifully manicured golf courses or natural surrounding. The bedrooms are en-suite and feature oak wood flooring and custom wardrobes with integrated lighting. The property also has access to generously sized roof terrace with dining and seating area ideal to enjoy the outdoor lifestyle so well known to the area. The property owner accesses 1 indoor and 1 outdoor parking space with electrical charging stations and an underground storage area.

Oriole Village offers exceptional facilities such as 2 communal pools (of which 1 is heated), a reception building with restaurant/bar, 24/7 security and CCTV. Ombria resort also offers a comprehensive range of services and benefits such as condominium and property management and an optional rental program operated by a market-leading hotel operator such as Viceroy Hotels & Resorts. This investment qualifies for both the Golden Visa program and the Non-habitual Resident tax regime.