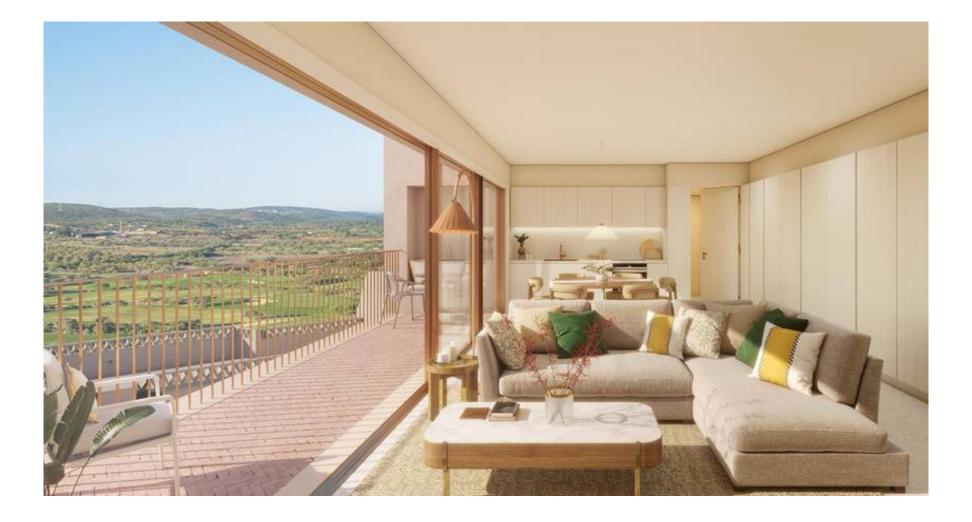

## PREMIUM ONE BED APART.

Fully furnished, one bedroom apartments with a south or south western orientation situated in the in the exclusive and secure Oriole Village within the Ombria Resort.

The property comprises an open plan kitchen with custom cabinetry and high-end appliances, a dining area and a spacious living area all accessing a terrace with terracotta flooring overlooking the beautifully manicured golf courses or natural surrounding. The bedrooms are en-suite and feature oak wood flooring and custom wardrobes with integrated lighting. The property also has access to generously sized roof terrace with dining and seating area ideal to enjoy the outdoor lifestyle so well known to the area. The property owner accesses 1 indoor and 1 outdoor parking space with electrical charging stations and an underground storage area.