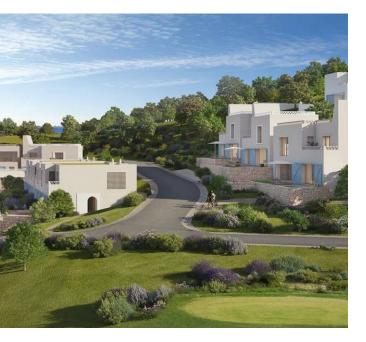

## PREMIUM ONE BED APART.

Fully furnished, one bedroom apartments with a south or south western orientation situated in the in the exclusive and secure Oriole Village within the Ombria Resort.

The property comprises an open plan kitchen with custom cabinetry and high-end appliances, a dining area and a spacious living area all accessing a terrace with terracotta flooring overlooking the beautifully manicured golf courses or natural surrounding. The bedrooms are en-suite and feature oak wood flooring and custom wardrobes with integrated lighting. The property also has access to generously sized roof terrace with dining and seating area ideal to enjoy the outdoor lifestyle so well known to the area. The property owner accesses 1 indoor and 1 outdoor parking space with electrical charging stations and an underground storage area.

Oriole Village offers exceptional facilities such as 2 communal pools (of which 1 is heated), a reception building with restaurant/bar, 24/7 security and CCTV. Ombria resort also offers a comprehensive range of services and benefits such as condominium and property management and an optional rental program operated by a market-leading hotel operator such as Viceroy Hotels & Resorts. This investment qualifies for both the Golden Visa program and the Non-habitual Resident tax regime.