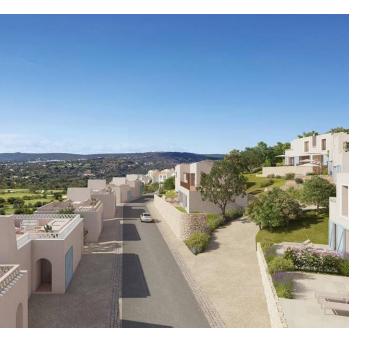

## PREMIUM ONE BED APART.

Fully furnished, one bedroom apartments with a south or south western orientation situated in the in the exclusive and secure Oriole Village within the Ombria Resort.

The property comprises an open plan kitchen with custom cabinetry and high-end appliances, a dining area and a spacious living area all accessing a terrace with terracotta flooring overlooking the beautifully manicured golf courses or natural surrounding. The bedrooms are en-suite and feature oak wood flooring and custom wardrobes with integrated lighting. The property also has access to generously sized roof terrace with dining and seating area ideal to enjoy the outdoor lifestyle so well known to the area. The property owner accesses 1 indoor and 1 outdoor parking space with electrical charging stations and an underground storage area.

Oriole Village offers exceptional facilities such as 2 communal pools (of which 1 is heated), a reception building with restaurant/bar, 24/7 security and CCTV. Ombria resort also offers a comprehensive range of services and benefits such as condominium and property management and an optional rental program operated by a market-leading hotel operator such as Viceroy Hotels & Resorts. This investment qualifies for both the Golden Visa program and the Non-habitual Resident tax regime.