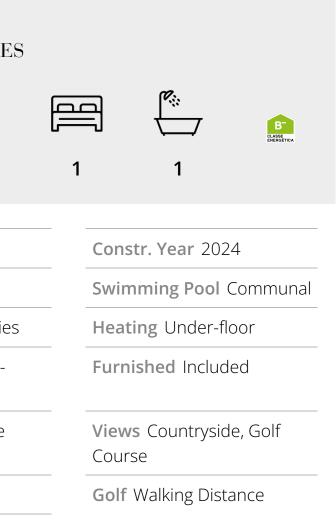

## REF **3508** FACTS & FEATURES

EJ

m<sup>2</sup>

70-78m<sup>2</sup>

**Ownership:** Private

Garden Terrace

Garage Parking Facilities

Air Conditioning Geo-Thermal

Features Roof Terrace

Beach 15Km

Airport 22Km

IMPORTANT NOTICE: These details are guidelines only. They do not form part of any contact and may change at any time without prior notice.