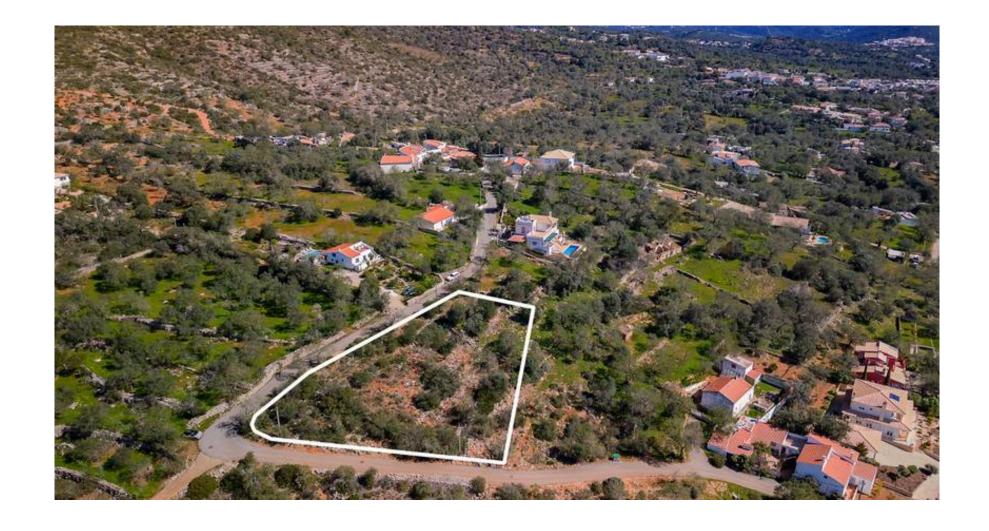

## APPROVED PROJECT IN COUNTRYSIDE

A plot of 2700m2 situated within the Loulé countryside, in Tôr, offering scenic views. Tôr is a quaint village, set within close distance to the sustainable and eco-friendly Ombria Resort with its brand new 18-hole golf course.

There is an approved project to build a 4 bedroom villa set on 3 floors. The ground floor comprises two bedrooms en-suite with built-in wardrobes and a guest WC, a fully fitted kitchen in an open plan concept with the spacious lounge and dual fireplace leading to the outside covered area with BBQ overlooking the panoramic pool with jacuzzi. The first floor comprises two spacious en-suite bedrooms, including the main bedroom suite with dressing area and each with its own private terrace and jacuzzi! There is also an additional room on this level which could be potentially used as an office.

The lower level has a storage room, double garage, a guest WC and an additional bedroom with natural light and fitted wardrobes. A carport is also provided in the exterior along with a beautifully landscaped garden. Offering countryside views, this plot offers the opportunity to build your perfect home in a peaceful setting.