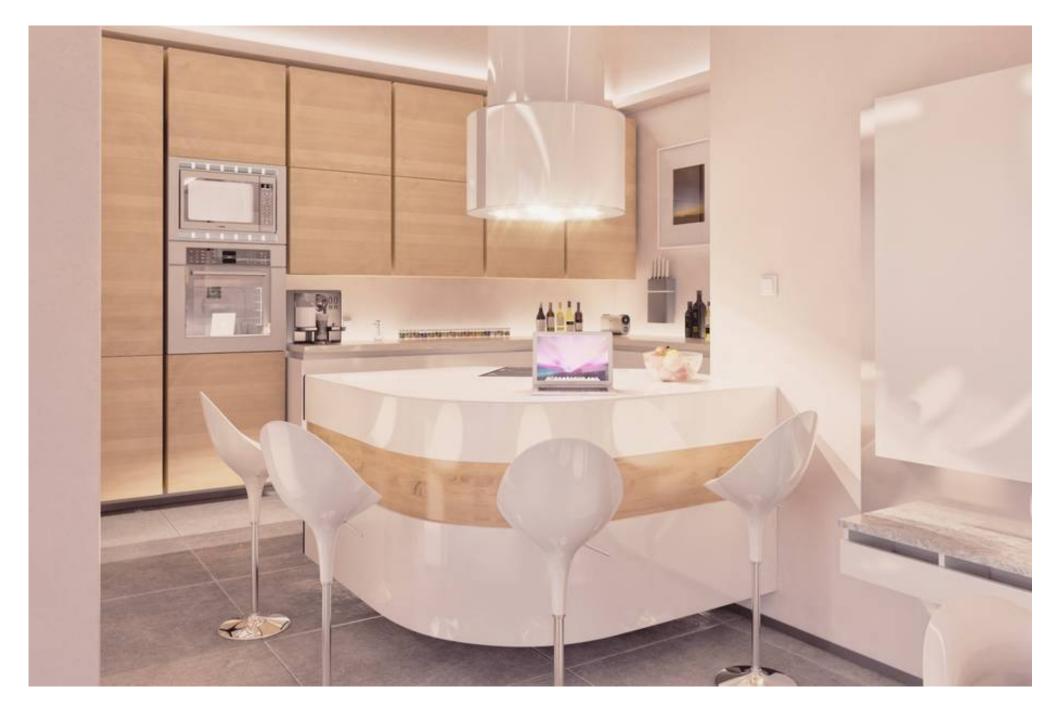

There is an approved project to build a 4 bedroom villa set on 3 floors. The ground floor comprises two bedrooms en-suite with built-in wardrobes and a guest WC, a fully fitted kitchen in an open plan concept with the spacious lounge and dual fireplace leading to the outside covered area with BBQ overlooking the panoramic pool with jacuzzi. The first floor comprises two spacious en-suite bedrooms, including the main bedroom suite with dressing area and each with its own private terrace and jacuzzi! There is also an additional room on this level which could be potentially used as an office.