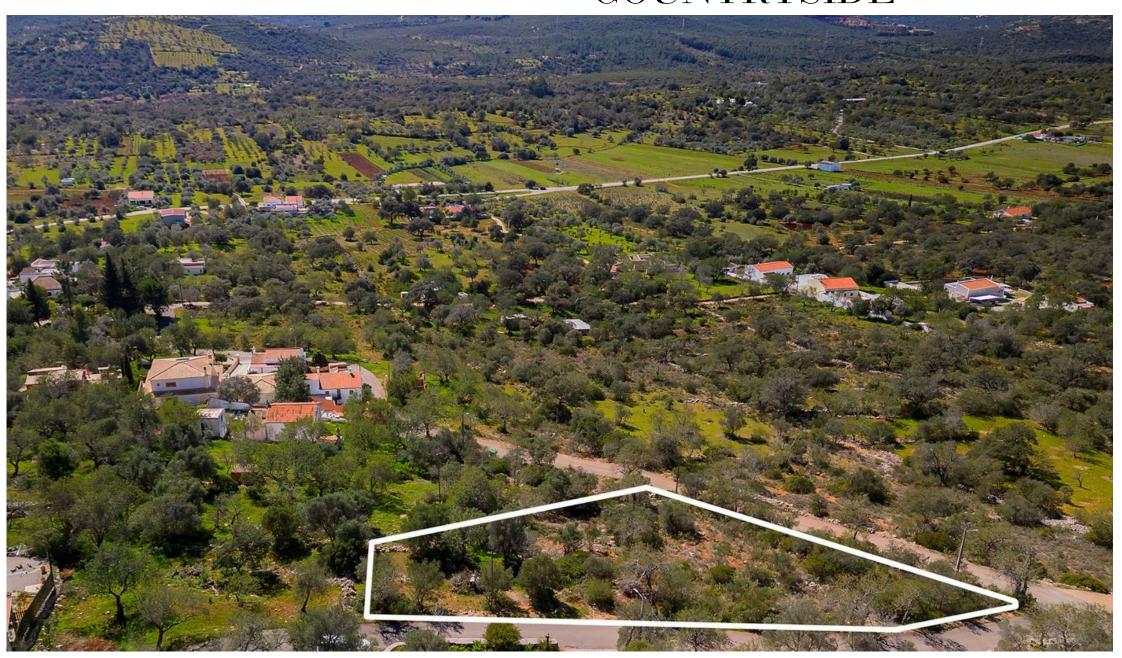

## APPROVED PROJECT IN COUNTRYSIDE

A plot of 2700m2 situated within the Loulé countryside, in Tôr, offering scenic views. Tôr is a quaint village, set within close distance to the sustainable and eco-friendly Ombria Resort with its brand new 18-hole golf course.

REF 3545
FACTS & FEATURES

288,35m<sup>2</sup> 2700m<sup>2</sup> N/A N/A

Ownership: Company

Swimming Pool Project

Beach 22Km

Airport 29Km

Garden Project

Views Countryside