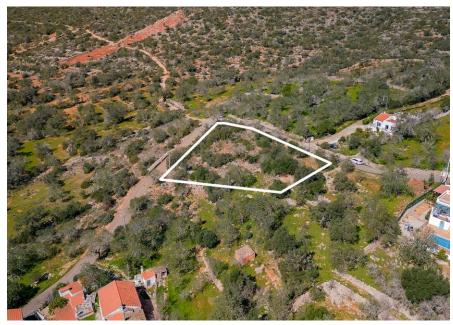

## APPROVED PROJECT IN COUNTRYSIDE

A plot of 2700m2 situated within the Loulé countryside, in Tôr, offering scenic views. Tôr is a quaint village, set within close distance to the sustainable and eco-friendly Ombria Resort with its brand new 18-hole golf course.

There is an approved project to build a 4 bedroom villa set on 3 floors. The ground floor comprises two bedrooms en-suite with built-in wardrobes and a guest WC, a fully fitted kitchen in an open plan concept with the spacious lounge and dual fireplace leading to the outside covered area with BBQ overlooking the panoramic pool with jacuzzi. The first floor comprises two spacious en-suite bedrooms, including the main bedroom suite with dressing area and each with its own private terrace and jacuzzi! There is also an additional room on this level which could be potentially used as an office.

The lower level has a storage room, double garage, a guest WC and an additional bedroom with natural light and fitted wardrobes. A carport is also provided in the exterior along with a beautifully landscaped garden. Offering countryside views, this plot offers the opportunity to build your perfect home in a peaceful setting.