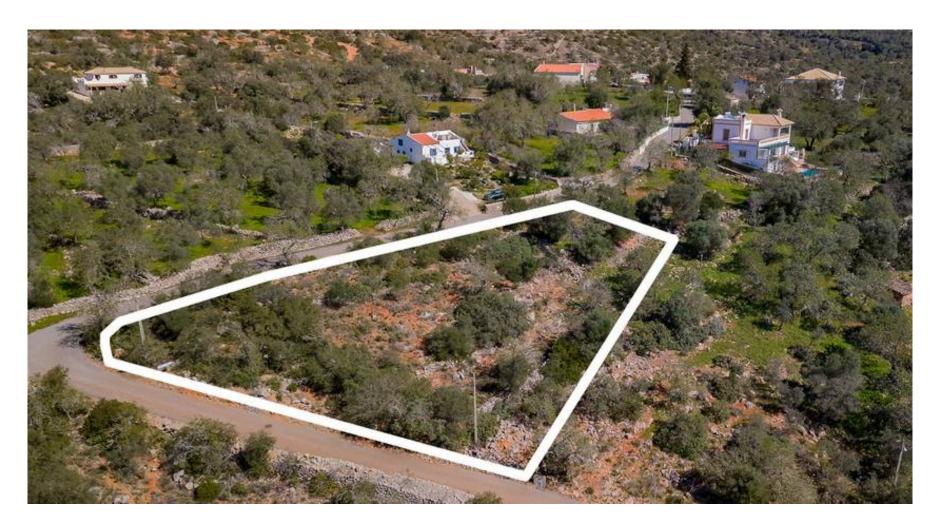

## APPROVED PROJECT IN COUNTRYSIDE

A plot of 2700m2 situated within the Loulé countryside, in Tôr, offering scenic views. Tôr is a quaint village, set within close distance to the sustainable and eco-friendly Ombria Resort with its brand new 18-hole golf course.

There is an approved project to build a 4 bedroom villa set on 3 floors. The ground floor comprises two bedrooms en-suite with built-in wardrobes and a guest WC, a fully fitted kitchen in an open plan concept with the spacious lounge and dual fireplace leading to the outside covered area with BBQ overlooking the panoramic pool with jacuzzi. The first floor comprises two spacious en-suite bedrooms, including the main bedroom suite with dressing area and each with its own private terrace and jacuzzi! There is also an additional room on this level which could be potentially used as an office.

The lower level has a storage room, double garage, a guest WC and an additional bedroom with natural light and fitted wardrobes. A carport is also provided in the exterior along with a beautifully landscaped garden. Offering countryside views, this plot offers the opportunity to build your perfect home in a peaceful setting.