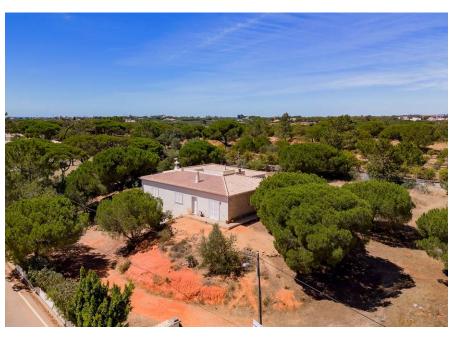

## VILLA ON LARGE PLOT

A classic 3+1 bedroom villa inserted in a large plot, located in a calm area between Almancil and Quarteira.

Set on one level, the property comprises a fully fitted and equipped kitchen with pantry, a dining area separated from the spacious lounge by the dual log fireplace, 2 bedrooms sharing a bathroom and the main bedroom suite includes a closet area. The property also includes a laundry room and an extra room which can be used as an additional bedroom and a multiple car garage.

In need of some TLC, this property is ideally located close to all local amenities.

| Ownership: Private                    | Constr. Year 2010    |
|---------------------------------------|----------------------|
| Garden Yes, Fruit Trees               | Garage Multiple      |
| Air Conditioning Pre-<br>Installation | Alarm Yes            |
| Fireplace Wood burner                 | Extras Electric Gate |
| Views Countryside                     | Beach 9Km            |
| Golf 5Km                              | Airport 20Km         |