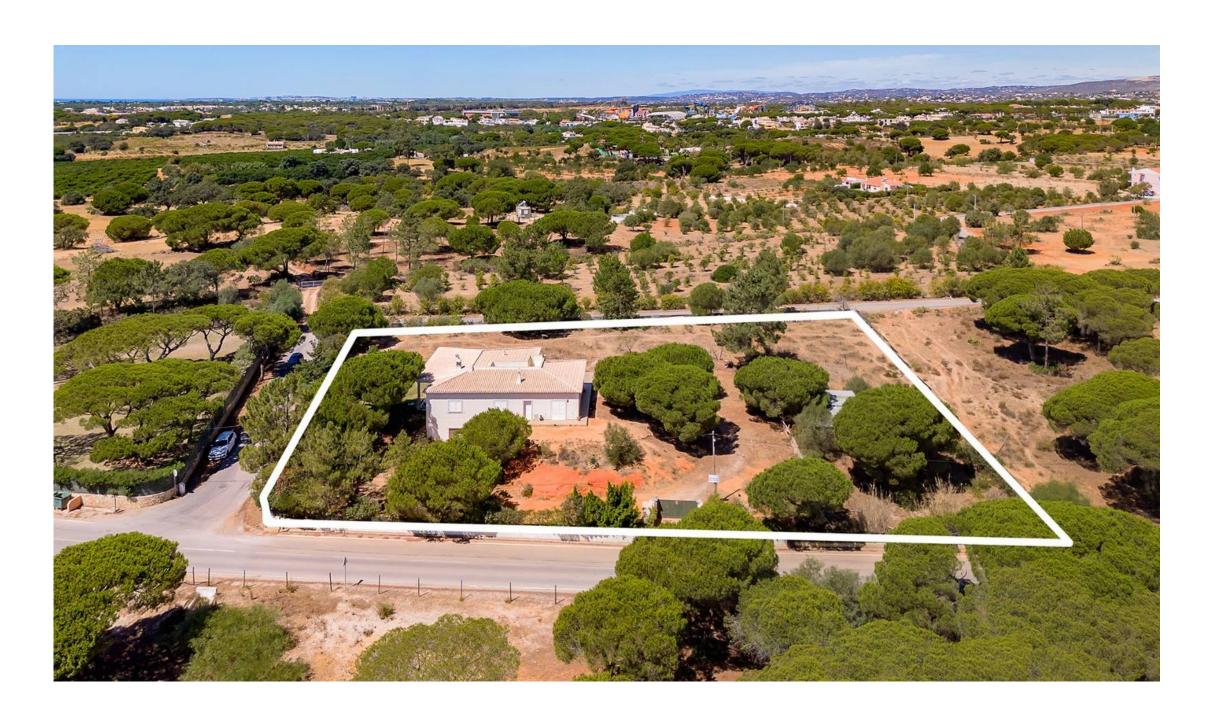

## VILLA ON LARGE PLOT

A classic 3+1 bedroom villa inserted in a large plot, located in a calm area between Almancil and Quarteira.

Set on one level, the property comprises a fully fitted and equipped kitchen with pantry, a dining area separated from the spacious lounge by the dual log fireplace, 2 bedrooms sharing a bathroom and the main bedroom suite includes a closet area. The property also includes a laundry room and an extra room which can be used as an additional bedroom and a multiple car garage.

In need of some TLC, this property is ideally located close to all local amenities.

| Ownership: Private                    | Constr. Year 2010    |
|---------------------------------------|----------------------|
| Garden Yes, Fruit Trees               | Garage Multiple      |
| Air Conditioning Pre-<br>Installation | Alarm Yes            |
| Fireplace Wood burner                 | Extras Electric Gate |
| Views Countryside                     | Beach 9Km            |
| Golf 5Km                              | Airport 20Km         |