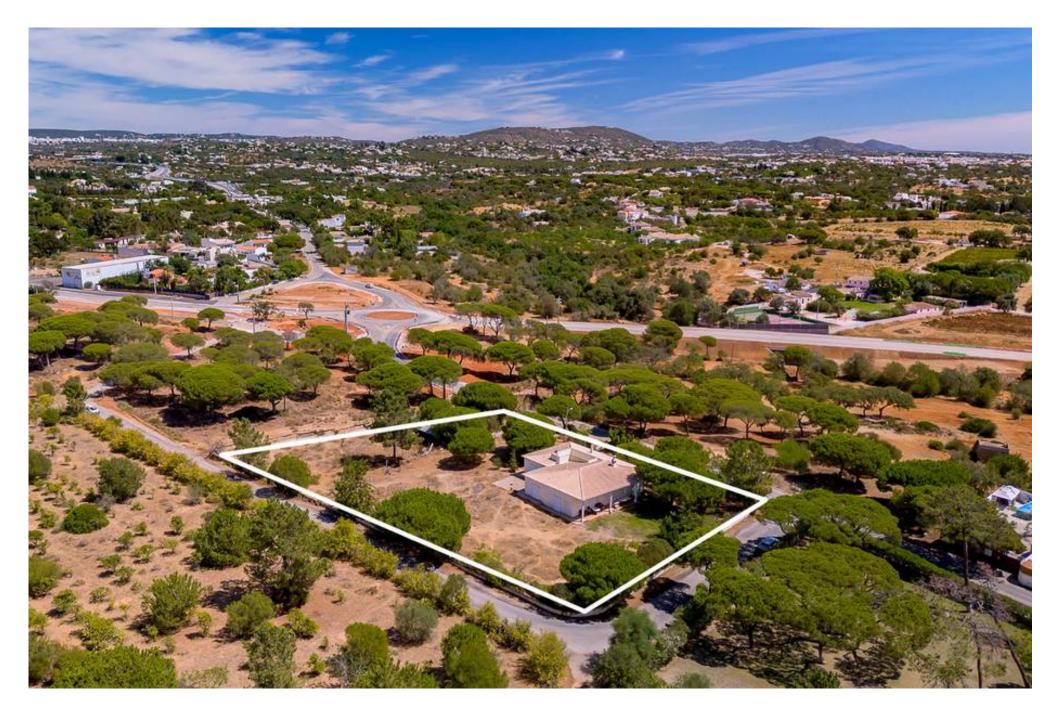

## VILLA ON LARGE PLOT

A classic 3+1 bedroom villa inserted in a large plot, located in a calm area between Almancil and Quarteira.

Set on one level, the property comprises a fully fitted and equipped kitchen with pantry, a dining area separated from the spacious lounge by the dual log fireplace, 2 bedrooms sharing a bathroom and the main bedroom suite includes a closet area. The property also includes a laundry room and an extra room which can be used as an additional bedroom and a multiple car garage.

In need of some TLC, this property is ideally located close to all local amenities.

| Ownership: Private                    | Constr. Year 2010    |
|---------------------------------------|----------------------|
| Garden Yes, Fruit Trees               | Garage Multiple      |
| Air Conditioning Pre-<br>Installation | Alarm Yes            |
| Fireplace Wood burner                 | Extras Electric Gate |
| Views Countryside                     | Beach 9Km            |
| Golf 5Km                              | Airport 20Km         |