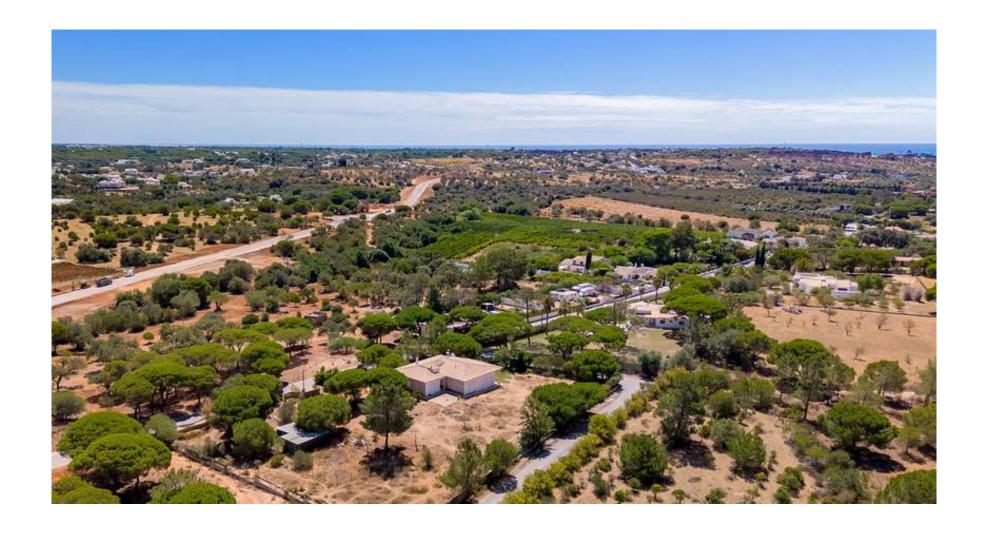

## VILLA ON LARGE PLOT

A classic 3+1 bedroom villa inserted in a large plot, located in a calm area between Almancil and Quarteira.

Set on one level, the property comprises a fully fitted and equipped kitchen with pantry, a dining area separated from the spacious lounge by the dual log fireplace, 2 bedrooms sharing a bathroom and the main bedroom suite includes a closet area. The property also includes a laundry room and an extra room which can be used as an additional bedroom and a multiple car garage.

In need of some TLC, this property is ideally located close to all local amenities.

| Ownership: Private                    | Constr. Year 2010    |
|---------------------------------------|----------------------|
| Garden Yes, Fruit Trees               | Garage Multiple      |
| Air Conditioning Pre-<br>Installation | Alarm Yes            |
| Fireplace Wood burner                 | Extras Electric Gate |
| Views Countryside                     | Beach 9Km            |
| Golf 5Km                              | Airport 20Km         |