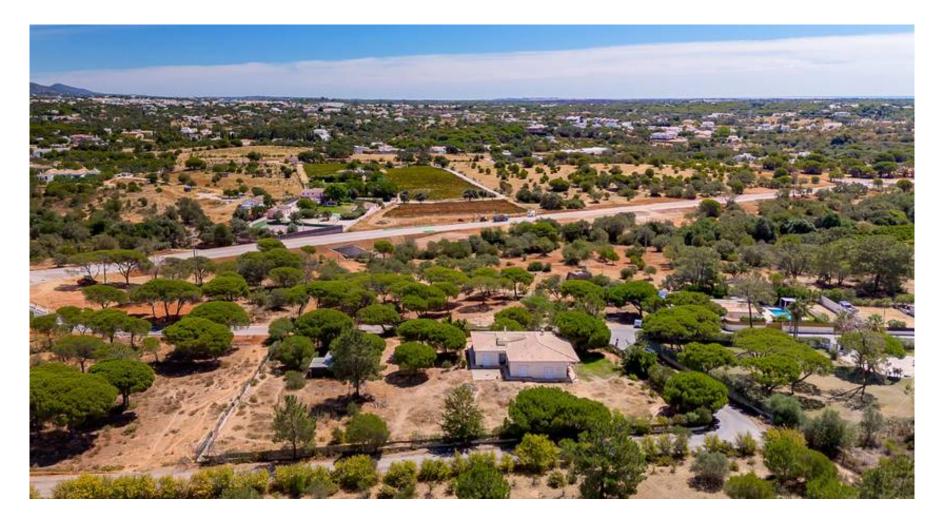

## VILLA ON LARGE PLOT

A classic 3+1 bedroom villa inserted in a large plot, located in a calm area between Almancil and Quarteira.

Set on one level, the property comprises a fully fitted and equipped kitchen with pantry, a dining area separated from the spacious lounge by the dual log fireplace, 2 bedrooms sharing a bathroom and the main bedroom suite includes a closet area. The property also includes a laundry room and an extra room which can be used as an additional bedroom and a multiple car garage.

In need of some TLC, this property is ideally located close to all local amenities.

| Ownership: Private                    | Constr. Year 2010    |
|---------------------------------------|----------------------|
| Garden Yes, Fruit Trees               | Garage Multiple      |
| Air Conditioning Pre-<br>Installation | Alarm Yes            |
| Fireplace Wood burner                 | Extras Electric Gate |
| Views Countryside                     | Beach 9Km            |
| Golf 5Km                              | Airport 20Km         |