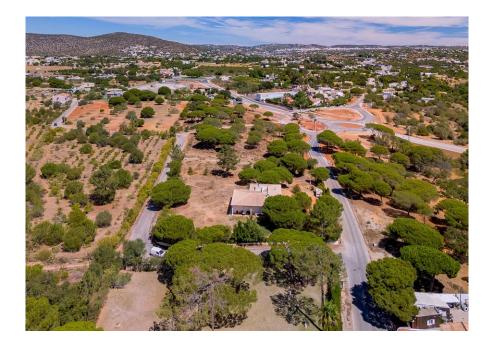

## VILLA ON LARGE PLOT

A classic 3+1 bedroom villa inserted in a large plot, located in a calm area between Almancil and Quarteira.

Set on one level, the property comprises a fully fitted and equipped kitchen with pantry, a dining area separated from the spacious lounge by the dual log fireplace, 2 bedrooms sharing a bathroom and the main bedroom suite includes a closet area. The property also includes a laundry room and an extra room which can be used as an additional bedroom and a multiple car garage.

In need of some TLC, this property is ideally located close to all local amenities.

| Ownership: Private                    | Constr. Year 2010    |
|---------------------------------------|----------------------|
| Garden Yes, Fruit Trees               | Garage Multiple      |
| Air Conditioning Pre-<br>Installation | Alarm Yes            |
| Fireplace Wood burner                 | Extras Electric Gate |
| Views Countryside                     | Beach 9Km            |
| Golf 5Km                              | Airport 20Km         |