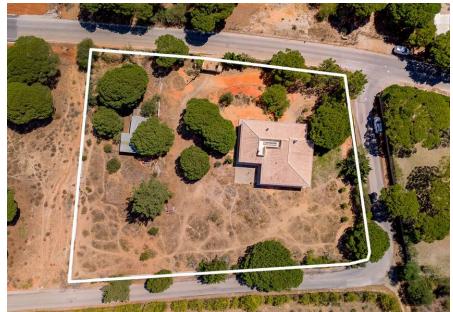

## VILLA ON LARGE PLOT

A classic 3+1 bedroom villa inserted in a large plot, located in a calm area between Almancil and Quarteira.

Set on one level, the property comprises a fully fitted and equipped kitchen with pantry, a dining area separated from the spacious lounge by the dual log fireplace, 2 bedrooms sharing a bathroom and the main bedroom suite includes a closet area. The property also includes a laundry room and an extra room which can be used as an additional bedroom and a multiple car garage.

In need of some TLC, this property is ideally located close to all local amenities.

| Ownership: Private                    | Constr. Year 2010    |
|---------------------------------------|----------------------|
| Garden Yes, Fruit Trees               | Garage Multiple      |
| Air Conditioning Pre-<br>Installation | Alarm Yes            |
| Fireplace Wood burner                 | Extras Electric Gate |
| Views Countryside                     | Beach 9Km            |
| Golf 5Km                              | Airport 20Km         |