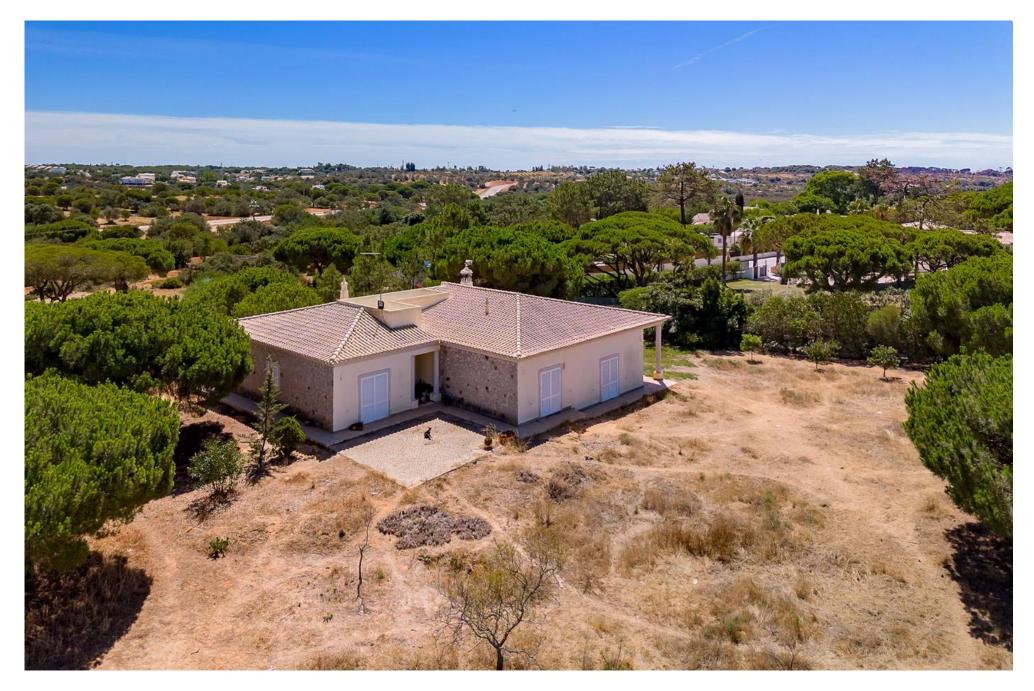

## VILLA ON LARGE PLOT

A classic 3+1 bedroom villa inserted in a large plot, located in a calm area between Almancil and Quarteira.

Set on one level, the property comprises a fully fitted and equipped kitchen with pantry, a dining area separated from the spacious lounge by the dual log fireplace, 2 bedrooms sharing a bathroom and the main bedroom suite includes a closet area. The property also includes a laundry room and an extra room which can be used as an additional bedroom and a multiple car garage.

In need of some TLC, this property is ideally located close to all local amenities.

| Ownership: Private                    | Constr. Year 2010    |
|---------------------------------------|----------------------|
| Garden Yes, Fruit Trees               | Garage Multiple      |
| Air Conditioning Pre-<br>Installation | Alarm Yes            |
| Fireplace Wood burner                 | Extras Electric Gate |
| Views Countryside                     | Beach 9Km            |
| Golf 5Km                              | Airport 20Km         |