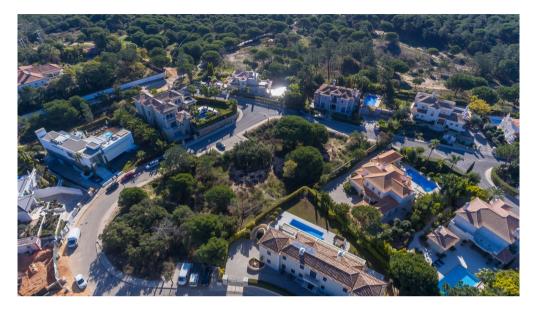

## OPPORTUNITY TO BUILD YOUR OWN HOME

A building plot situated in the elegant luxury of Quinta Verde just 800m from the Quinta do Lago resort with 24h security and reception including a quality gymnasium and wellness salon. With 1644m2 plot size and a build area of +/- 700m2, you have the possibility of building your own home to your specifications.

## **Facts & Features**

| Plot Size   | 1644 m <sup>2</sup>   |
|-------------|-----------------------|
| Built Area: | +/-700 m <sup>2</sup> |
| Ownership   | Delaware              |
| Bedroom:    | 0                     |
| Bathroom:   | 0                     |
| Views:      | Garden                |
| Golf:       | 1Km                   |
| Beach:      | 3Km                   |
| Airport:    | 15Km                  |