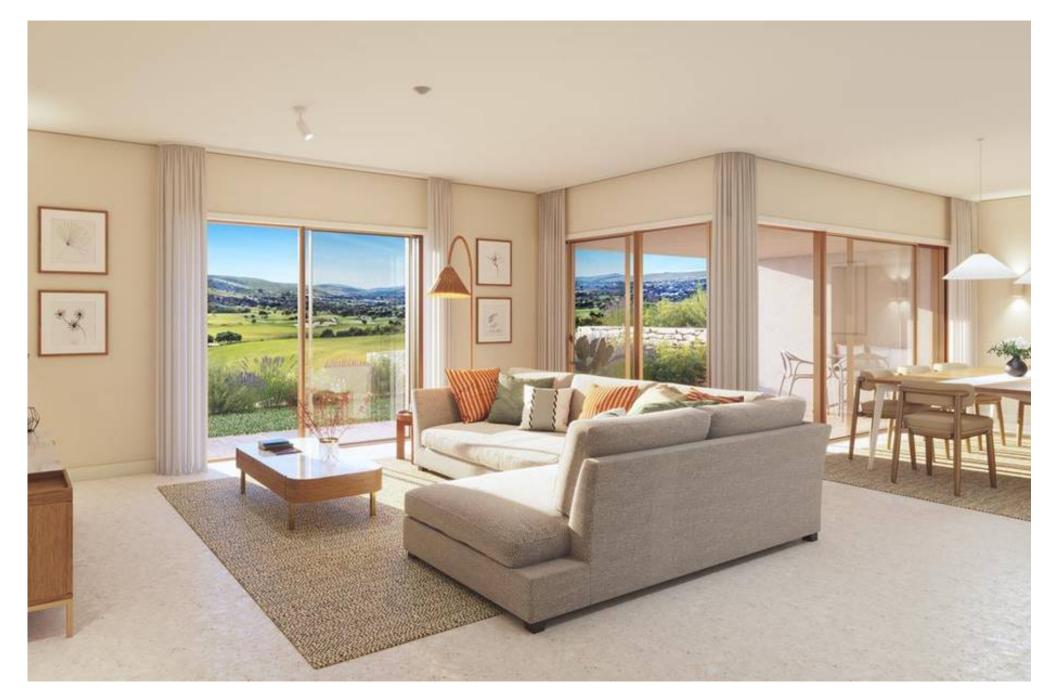

## A SECURE RESORT

Fully furnished, 4 bedroom townhouses with a south or south western orientation situated in the in the exclusive and secure Oriole Village within the Ombria Resort. On the ground floor, properties comprise an open plan kitchen with custom cabinetry and high-end appliances, a pantry/laundry room, a dining area and a spacious living area accessing the covered terrace and pool garden. Also on this level is a guest WC and a storage room. All 4 bedrooms are on the first floor, 2 of which are en-suite, and feature oak wood flooring and custom wardrobes with integrated lighting. The main bedroom features a walk-in closet and a private terrace with terracotta flooring enjoying views of the golf course or the surrounding natural setting. The property owner accesses 2 indoor parking spaces with electrical charging stations. Oriole Village offers exceptional facilities such as 2 communal pools (of which 1 is heated), a reception building with restaurant/bar, 24/7 security and CCTV. Ombria resort also offers a comprehensive range of services and benefits such as condominium and property management and an optional rental program operated by a market-leading hotel operator such as Viceroy Hotels & Resorts. This investment qualifies for both the Golden Visa program and the Non-habitual Resident tax regime.