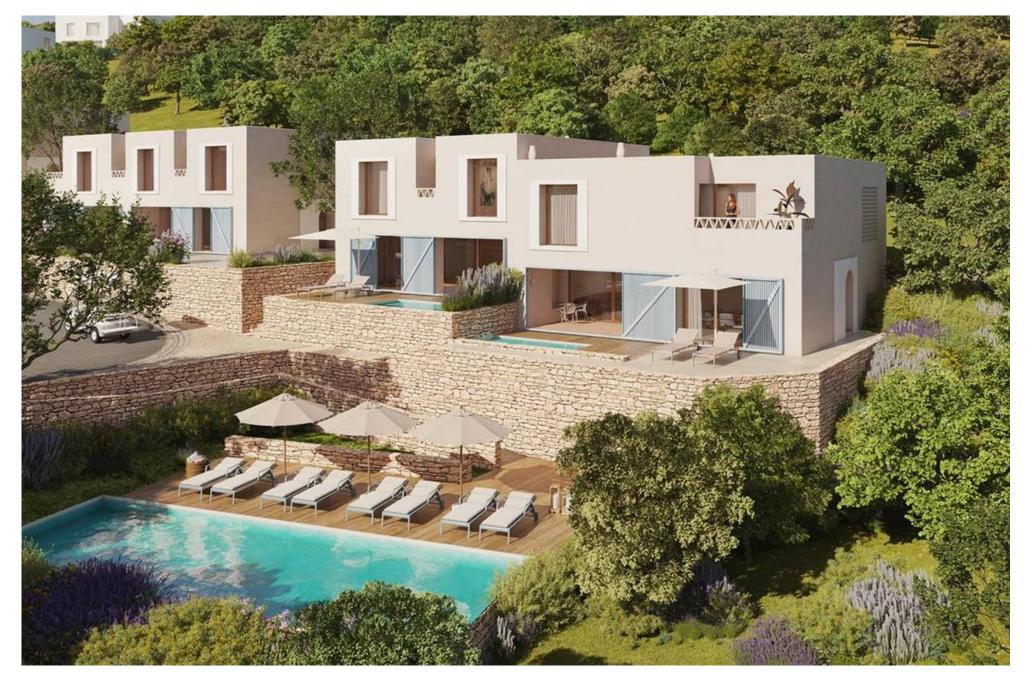

## A SECURE RESORT

Fully furnished, 4 bedroom townhouses with a south or south western orientation situated in the in the exclusive and secure Oriole Village within the Ombria Resort. On the ground floor, properties comprise an open plan kitchen with custom cabinetry and high-end appliances, a pantry/laundry room, a dining area and a spacious living area accessing the covered terrace and pool garden. Also on this level is a guest WC and a storage room. All 4 bedrooms are on the first floor, 2 of which are en-suite, and feature oak wood flooring and custom wardrobes with integrated lighting. The main bedroom features a walk-in closet and a private terrace with terracotta flooring enjoying views of the golf course or the surrounding natural setting. The property owner accesses 2 indoor parking spaces with electrical charging stations. Oriole Village offers exceptional facilities such as 2 communal pools (of which 1 is heated), a reception building with restaurant/bar, 24/7 security and CCTV. Ombria resort also offers a comprehensive range of services and benefits such as condominium and property management and an optional rental program operated by a market-leading hotel operator such as Viceroy Hotels & Resorts. This investment qualifies for both the Golden Visa program and the Non-habitual Resident tax regime.