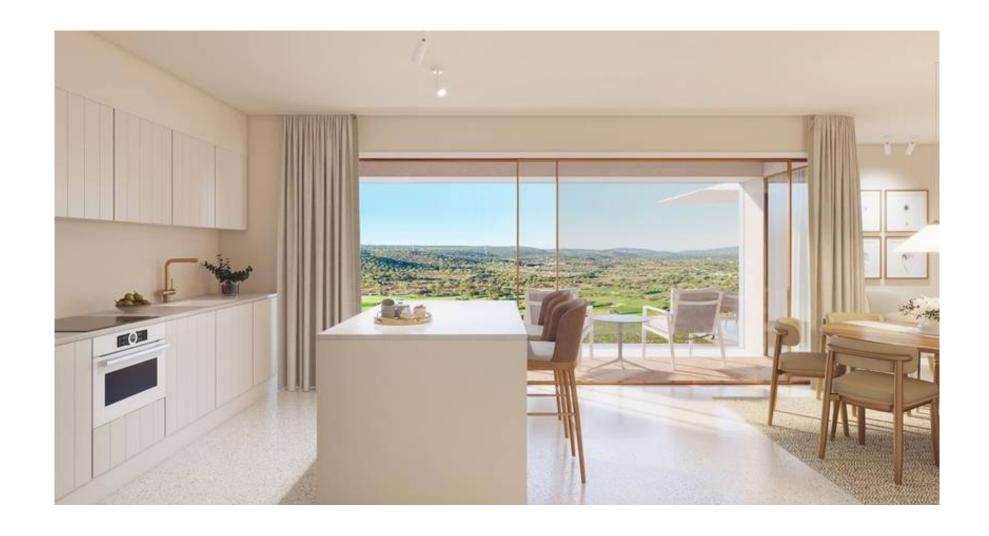

## A SECURE RESORT

Fully furnished, 4 bedroom townhouses with a south or south western orientation situated in the in the exclusive and secure Oriole Village within the Ombria Resort. On the ground floor, properties comprise an open plan kitchen with custom cabinetry and high-end appliances, a pantry/laundry room, a dining area and a spacious living area accessing the covered terrace and pool garden. Also on this level is a guest WC and a storage room. All 4 bedrooms are on the first floor, 2 of which are en-suite, and feature oak wood flooring and custom wardrobes with integrated lighting. The main bedroom features a walk-in closet and a private terrace with terracotta flooring enjoying views of the golf course or the surrounding natural setting. The property owner accesses 2 indoor parking spaces with electrical charging stations. Oriole Village offers exceptional facilities such as 2 communal pools (of which 1 is heated), a reception building with restaurant/bar, 24/7 security and CCTV. Ombria resort also offers a comprehensive range of services and benefits such as condominium and property management and an optional rental program operated by a market-leading hotel operator such as Viceroy Hotels & Resorts. This investment qualifies for both the Golden Visa program and the Non-habitual Resident tax regime.