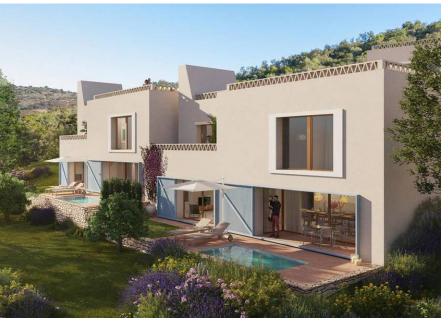

## A SECURE RESORT

Fully furnished, 4 bedroom townhouses with a south or south western orientation situated in the in the exclusive and secure Oriole Village within the Ombria Resort. On the ground floor, properties comprise an open plan kitchen with custom cabinetry and high-end appliances, a pantry/laundry room, a dining area and a spacious living area accessing the covered terrace and pool garden. Also on this level is a guest WC and a storage room. All 4 bedrooms are on the first floor, 2 of which are en-suite, and feature oak wood flooring and custom wardrobes with integrated lighting. The main bedroom features a walk-in closet and a private terrace with terracotta flooring enjoying views of the golf course or the surrounding natural setting. The property owner accesses 2 indoor parking spaces with electrical charging stations. Oriole Village offers exceptional facilities such as 2 communal pools (of which 1 is heated), a reception building with restaurant/bar, 24/7 security and CCTV. Ombria resort also offers a comprehensive range of services and benefits such as condominium and property management and an optional rental program operated by a market-leading hotel operator such as Viceroy Hotels & Resorts. This investment qualifies for both the Golden Visa program and the Non-habitual Resident tax regime.