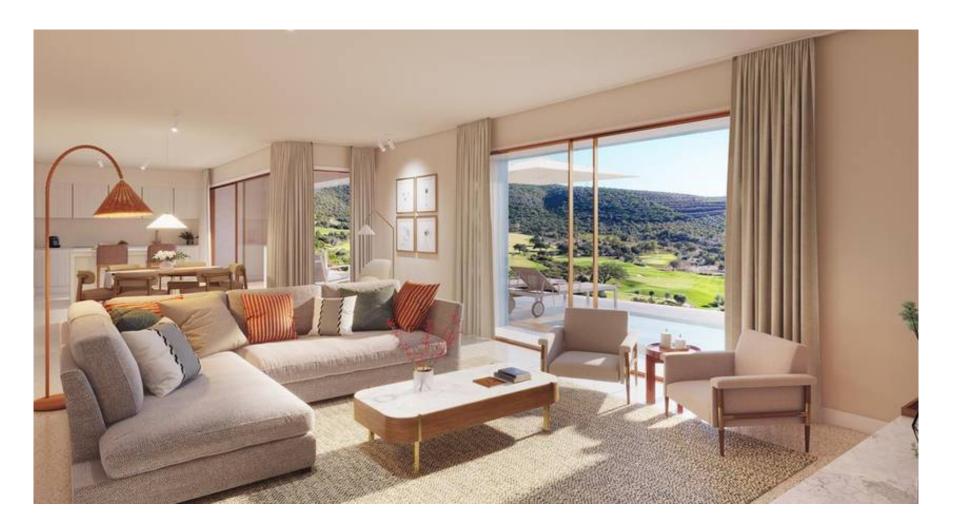

## A SECURE RESORT

Fully furnished, 4 bedroom townhouses with a south or south western orientation situated in the in the exclusive and secure Oriole Village within the Ombria Resort. On the ground floor, properties comprise an open plan kitchen with custom cabinetry and high-end appliances, a pantry/laundry room, a dining area and a spacious living area accessing the covered terrace and pool garden. Also on this level is a guest WC and a storage room. All 4 bedrooms are on the first floor, 2 of which are en-suite, and feature oak wood flooring and custom wardrobes with integrated lighting. The main bedroom features a walk-in closet and a private terrace with terracotta flooring enjoying views of the golf course or the surrounding natural setting. The property owner accesses 2 indoor parking spaces with electrical charging stations. Oriole Village offers exceptional facilities such as 2 communal pools (of which 1 is heated), a reception building with restaurant/bar, 24/7 security and CCTV. Ombria resort also offers a comprehensive range of services and benefits such as condominium and property management and an optional rental program operated by a market-leading hotel operator such as Viceroy Hotels & Resorts. This investment qualifies for both the Golden Visa program and the Non-habitual Resident tax regime.