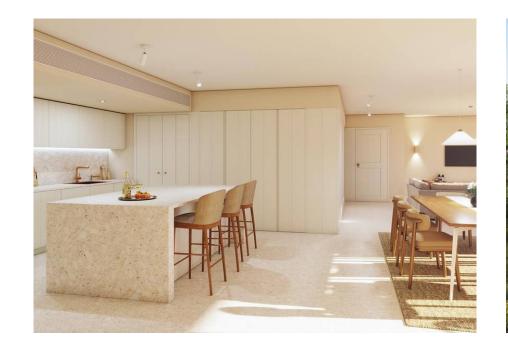

## A SECURE RESORT

Fully furnished, 4 bedroom townhouses with a south or south western orientation situated in the in the exclusive and secure Oriole Village within the Ombria Resort. On the ground floor, properties comprise an open plan kitchen with custom cabinetry and high-end appliances, a pantry/laundry room, a dining area and a spacious living area accessing the covered terrace and pool garden. Also on this level is a guest WC and a storage room. All 4 bedrooms are on the first floor, 2 of which are en-suite, and feature oak wood flooring and custom wardrobes with integrated lighting. The main bedroom features a walk-in closet and a private terrace with terracotta flooring enjoying views of the golf course or the surrounding natural setting. The property owner accesses 2 indoor parking spaces with electrical charging stations. Oriole Village offers exceptional facilities such as 2 communal pools (of which 1 is heated), a reception building with restaurant/bar, 24/7 security and CCTV. Ombria resort also offers a comprehensive range of services and benefits such as condominium and property management and an optional rental program operated by a market-leading hotel operator such as Viceroy Hotels & Resorts. This investment qualifies for both the Golden Visa program and the Non-habitual Resident tax regime.