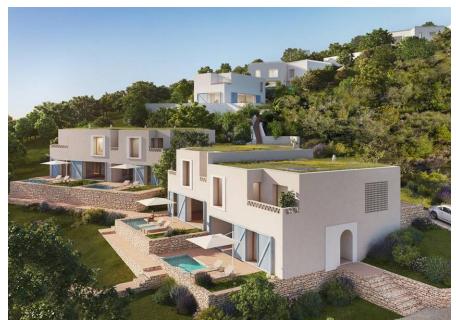

## A SECURE RESORT

Fully furnished, 4 bedroom townhouses with a south or south western orientation situated in the in the exclusive and secure Oriole Village within the Ombria Resort. On the ground floor, properties comprise an open plan kitchen with custom cabinetry and high-end appliances, a pantry/laundry room, a dining area and a spacious living area accessing the covered terrace and pool garden. Also on this level is a guest WC and a storage room. All 4 bedrooms are on the first floor, 2 of which are en-suite, and feature oak wood flooring and custom wardrobes with integrated lighting. The main bedroom features a walk-in closet and a private terrace with terracotta flooring enjoying views of the golf course or the surrounding natural setting. The property owner accesses 2 indoor parking spaces with electrical charging stations. Oriole Village offers exceptional facilities such as 2 communal pools (of which 1 is heated), a reception building with restaurant/bar, 24/7 security and CCTV. Ombria resort also offers a comprehensive range of services and benefits such as condominium and property management and an optional rental program operated by a market-leading hotel operator such as Viceroy Hotels & Resorts. This investment qualifies for both the Golden Visa program and the Non-habitual Resident tax regime.