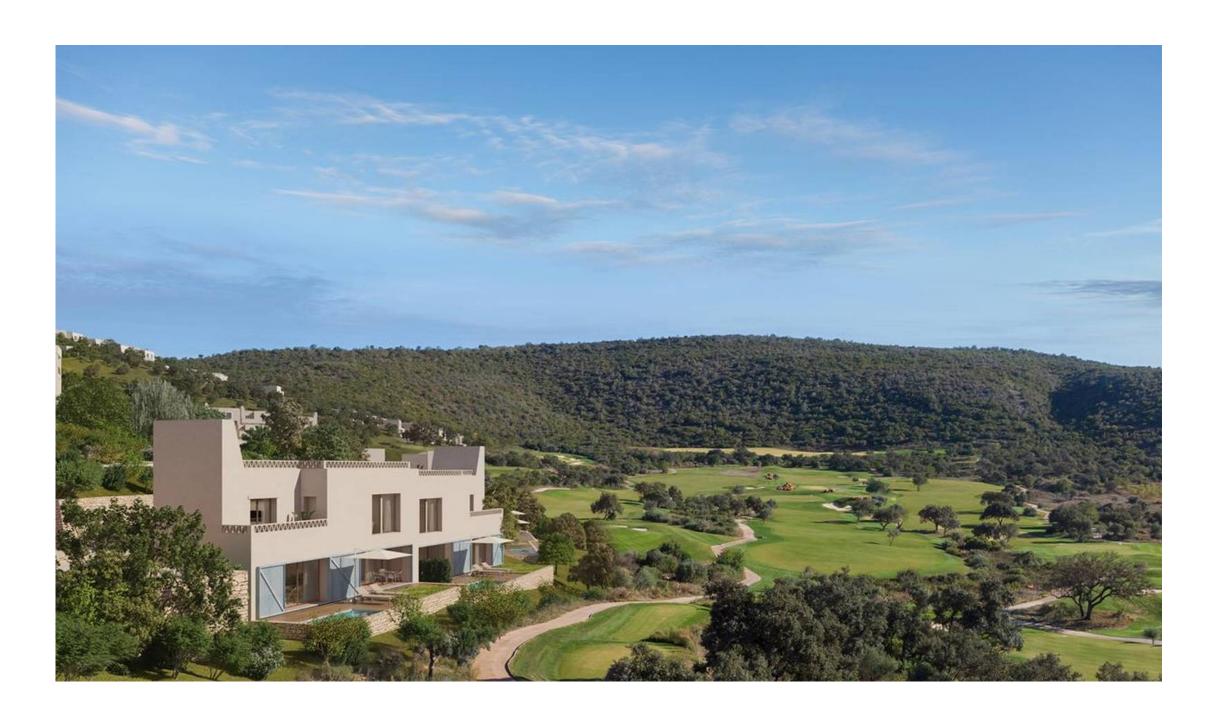

## A SECURE RESORT

Fully furnished, 4 bedroom townhouses with a south or south western orientation situated in the in the exclusive and secure Oriole Village within the Ombria Resort. On the ground floor, properties comprise an open plan kitchen with custom cabinetry and high-end appliances, a pantry/laundry room, a dining area and a spacious living area accessing the covered terrace and pool garden. Also on this level is a guest WC and a storage room. All 4 bedrooms are on the first floor, 2 of which are en-suite, and feature oak wood flooring and custom wardrobes with integrated lighting. The main bedroom features a walk-in closet and a private terrace with terracotta flooring enjoying views of the golf course or the surrounding natural setting. The property owner accesses 2 indoor parking spaces with electrical charging stations. Oriole Village offers exceptional facilities such as 2 communal pools (of which 1 is heated), a reception building with restaurant/bar, 24/7 security and CCTV. Ombria resort also offers a comprehensive range of services and benefits such as condominium and property management and an optional rental program operated by a market-leading hotel operator such as Viceroy Hotels & Resorts. This investment qualifies for both the Golden Visa program and the Non-habitual Resident tax regime.