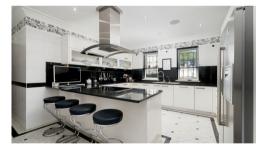

## A HACIENDA STYLE VILLA

This hacienda style 6 bedroom villa situated within the luxury Quinta do Lago resort, in the Encosta do Lago private development, is set on a double plot within walking distance to the beach, water sports lake and Ria Formosa Nature Reserve. A grand property built with Spanish influence such as the choice on the terracotta exterior flooring, wooden double entrance doors and mosaics throughout. The villa comprises an entrance hall with double height ceilings and stone flooring throughout, a formal lounge with fireplace, a TV room, a formal dining area and fully fitted Miele equipped kitchen with breakfast bar. Also on the ground floor is the laundry/storage room, a single bedroom with shower room and separate access, a guest WC and 2 further bedroom suites. The first floor comprises 3 bedroom suites with private terraces including the master bedroom with dressing area and en-suite bathroom. The exterior features various covered seating areas on split level, as well as the heated swimming pool with Jacuzzi and beautifully manicured garden with fountain feature. On pool level, there is a games room with an equipped bar. The lower level provides plenty of storage space, and a double garage. There is also a carport and single garage on main entry level.