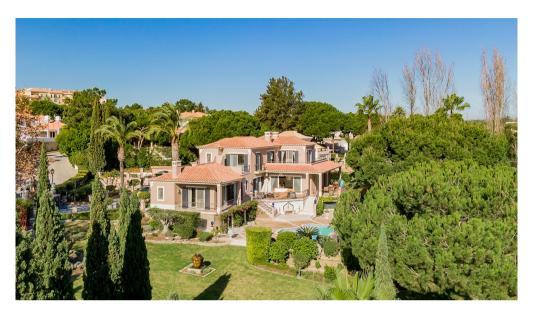

## A HACIENDA STYLE VILLA

This hacienda style 6 bedroom villa situated within the luxury Quinta do Lago resort, in the Encosta do Lago private development, is set on a double plot within walking distance to the beach, water sports lake and Ria Formosa Nature Reserve. A grand property built with Spanish influence such as the choice on the terracotta exterior flooring, wooden double entrance doors and mosaics throughout. The villa comprises an entrance hall with double height ceilings and stone flooring throughout, a formal lounge with fireplace, a TV room, a formal dining area and fully fitted Miele equipped kitchen with breakfast bar. Also on the ground floor is the laundry/storage room, a single bedroom with shower room and separate access, a guest WC and 2 further bedroom suites. The first floor comprises 3 bedroom suites with private terraces including the master bedroom with dressing area and en-suite bathroom. The exterior features various covered seating areas on split level, as well as the heated swimming pool with Jacuzzi and beautifully manicured garden with fountain feature. On pool level, there is a games room with an equipped bar. The lower level provides plenty of storage space, and a double garage. There is also a carport and single garage on main entry level.