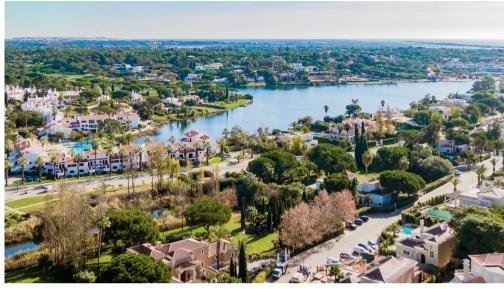

## A HACIENDA STYLE VILLA

This hacienda style 6 bedroom villa situated within the luxury Quinta do Lago resort, in the Encosta do Lago private development, is set on a double plot within walking distance to the beach, water sports lake and Ria Formosa Nature Reserve. A grand property built with Spanish influence such as the choice on the terracotta exterior flooring, wooden double entrance doors and mosaics throughout. The villa comprises an entrance hall with double height ceilings and stone flooring throughout, a formal lounge with fireplace, a TV room, a formal dining area and fully fitted Miele equipped kitchen with breakfast bar. Also on the ground floor is the laundry/storage room, a single bedroom with shower room and separate access, a guest WC and 2 further bedroom suites. The first floor comprises 3 bedroom suites with private terraces including the master bedroom with dressing area and en-suite bathroom. The exterior features various covered seating areas on split level, as well as the heated swimming pool with Jacuzzi and beautifully manicured garden with fountain feature. On pool level, there is a games room with an equipped bar. The lower level provides plenty of storage space, and a double garage. There is also a carport and single garage on main entry level.