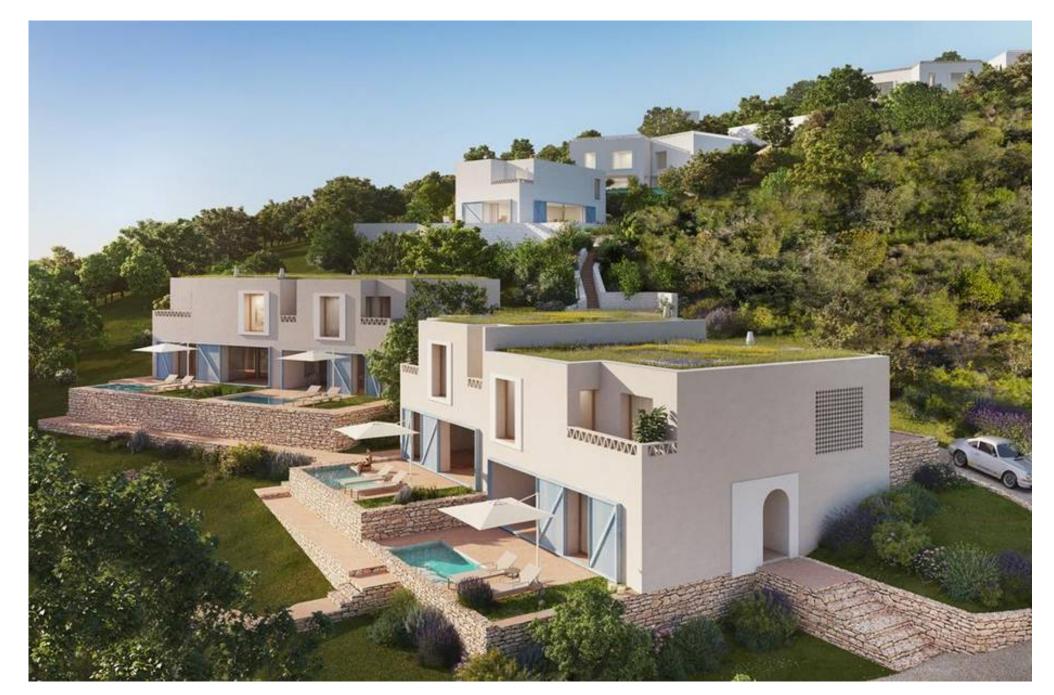

# A UNIQUE SETTING

Fully furnished, 2 bedroom townhouses with a south or south western orientation situated in the exclusive and secure Oriole Village within the Ombria Resort.

Due to the slope of the land, the entrance is on the same level as the bedrooms. The main bedroom features a walk-in closet and shares a terrace with terracotta flooring with the second guest bedroom enjoying views of the golf course or the surrounding natural setting. The bedrooms are en-suite and feature oak wood flooring and custom wardrobes with integrated lighting. The lower level comprises an open plan kitchen with custom cabinetry and high-end appliances, a pantry/laundry room, a dining area and a spacious living area all accessing the pool garden. Also on this level is a guest WC, a storage room and a small patio. The property also has access to generously sized roof terrace with dining and seating area ideal to enjoy the outdoor lifestyle so well known to the area. The property owner accesses 2 indoor and 1 outdoor parking space with electrical charging stations.

Oriole Village offers exceptional facilities such as 2 communal pools (of which 1 is heated), a reception building with restaurant/bar, 24/7 security and CCTV. Ombria resort also offers a comprehensive range of services and benefits such as condominium and property management and an optional rental program operated by a market-leading hotel operator such as Viceroy Hotels & Resorts. This investment qualifies for both the Golden Visa program and the Non-habitual Resident tax regime.