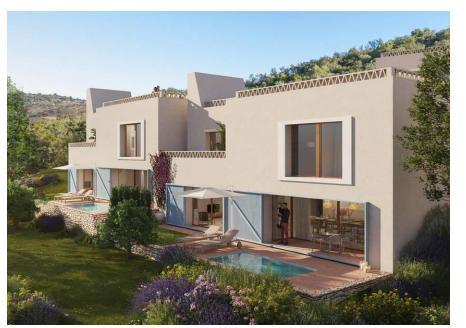

# A UNIQUE SETTING

Fully furnished, 2 bedroom townhouses with a south or south western orientation situated in the exclusive and secure Oriole Village within the Ombria Resort.

Due to the slope of the land, the entrance is on the same level as the bedrooms. The main bedroom features a walk-in closet and shares a terrace with terracotta flooring with the second guest bedroom enjoying views of the golf course or the surrounding natural setting. The bedrooms are en-suite and feature oak wood flooring and custom wardrobes with integrated lighting. The lower level comprises an open plan kitchen with custom cabinetry and high-end appliances, a pantry/laundry room, a dining area and a spacious living area all accessing the pool garden. Also on this level is a guest WC, a storage room and a small patio. The property also has access to generously sized roof terrace with dining and seating area ideal to enjoy the outdoor lifestyle so well known to the area. The property owner accesses 2 indoor and 1 outdoor parking space with electrical charging stations.

Oriole Village offers exceptional facilities such as 2 communal pools (of which 1 is heated), a reception building with restaurant/bar, 24/7 security and CCTV. Ombria resort also offers a comprehensive range of services and benefits such as condominium and property management and an optional rental program operated by a market-leading hotel operator such as Viceroy Hotels & Resorts. This investment qualifies for both the Golden Visa program and the Non-habitual Resident tax regime.