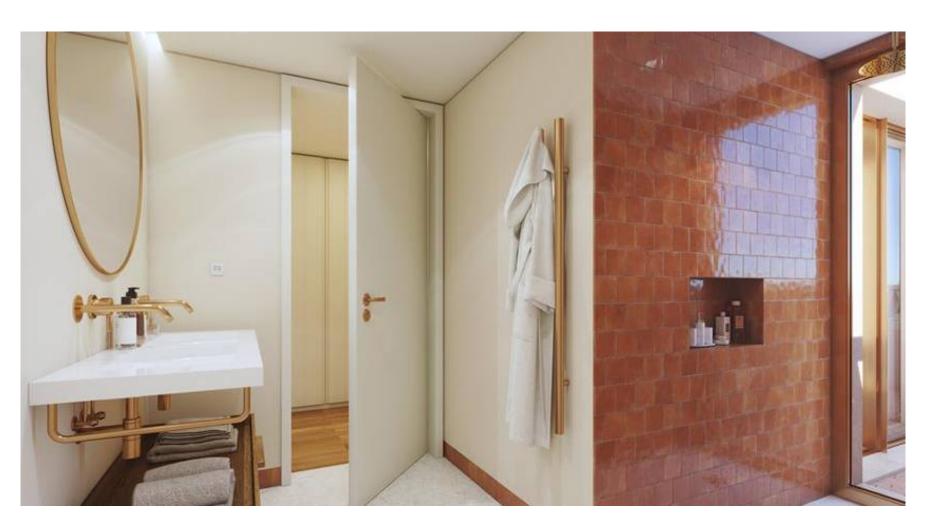

# A UNIQUE SETTING

Fully furnished, 2 bedroom townhouses with a south or south western orientation situated in the exclusive and secure Oriole Village within the Ombria Resort.

Due to the slope of the land, the entrance is on the same level as the bedrooms. The main bedroom features a walk-in closet and shares a terrace with terracotta flooring with the second guest bedroom enjoying views of the golf course or the surrounding natural setting. The bedrooms are en-suite and feature oak wood flooring and custom wardrobes with integrated lighting. The lower level comprises an open plan kitchen with custom cabinetry and high-end appliances, a pantry/laundry room, a dining area and a spacious living area all accessing the pool garden. Also on this level is a guest WC, a storage room and a small patio. The property also has access to generously sized roof terrace with dining and seating area ideal to enjoy the outdoor lifestyle so well known to the area. The property owner accesses 2 indoor and 1 outdoor parking space with electrical charging stations.