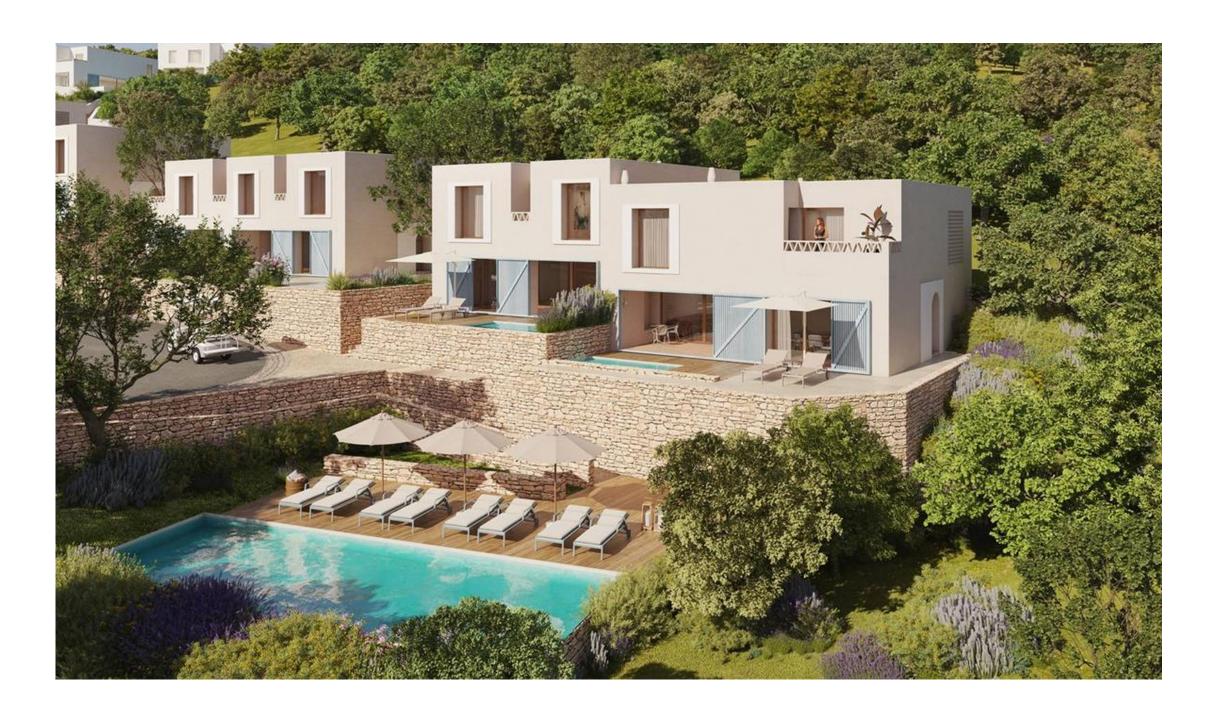

# A UNIQUE SETTING

Fully furnished, 2 bedroom townhouses with a south or south western orientation situated in the exclusive and secure Oriole Village within the Ombria Resort.

Due to the slope of the land, the entrance is on the same level as the bedrooms. The main bedroom features a walk-in closet and shares a terrace with terracotta flooring with the second guest bedroom enjoying views of the golf course or the surrounding natural setting. The bedrooms are en-suite and feature oak wood flooring and custom wardrobes with integrated lighting. The lower level comprises an open plan kitchen with custom cabinetry and high-end appliances, a pantry/laundry room, a dining area and a spacious living area all accessing the pool garden. Also on this level is a guest WC, a storage room and a small patio. The property also has access to generously sized roof terrace with dining and seating area ideal to enjoy the outdoor lifestyle so well known to the area. The property owner accesses 2 indoor and 1 outdoor parking space with electrical charging stations.

Oriole Village offers exceptional facilities such as 2 communal pools (of which 1 is heated), a reception building with restaurant/bar, 24/7 security and CCTV. Ombria resort also offers a comprehensive range of services and benefits such as condominium and property management and an optional rental program operated by a market-leading hotel operator such as Viceroy Hotels & Resorts. This investment qualifies for both the Golden Visa program and the Non-habitual Resident tax regime.