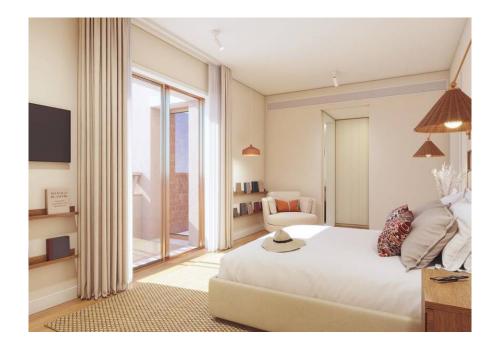

# A UNIQUE SETTING

Fully furnished, 2 bedroom townhouses with a south or south western orientation situated in the exclusive and secure Oriole Village within the Ombria Resort.

Due to the slope of the land, the entrance is on the same level as the bedrooms. The main bedroom features a walk-in closet and shares a terrace with terracotta flooring with the second guest bedroom enjoying views of the golf course or the surrounding natural setting. The bedrooms are en-suite and feature oak wood flooring and custom wardrobes with integrated lighting. The lower level comprises an open plan kitchen with custom cabinetry and high-end appliances, a pantry/laundry room, a dining area and a spacious living area all accessing the pool garden. Also on this level is a guest WC, a storage room and a small patio. The property also has access to generously sized roof terrace with dining and seating area ideal to enjoy the outdoor lifestyle so well known to the area. The property owner accesses 2 indoor and 1 outdoor parking space with electrical charging stations.