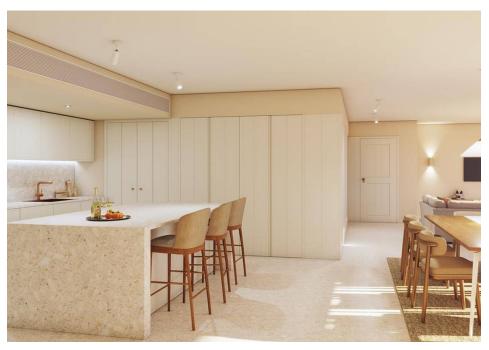

# A UNIQUE SETTING

Fully furnished, 2 bedroom townhouses with a south or south western orientation situated in the exclusive and secure Oriole Village within the Ombria Resort.

Due to the slope of the land, the entrance is on the same level as the bedrooms. The main bedroom features a walk-in closet and shares a terrace with terracotta flooring with the second guest bedroom enjoying views of the golf course or the surrounding natural setting. The bedrooms are en-suite and feature oak wood flooring and custom wardrobes with integrated lighting. The lower level comprises an open plan kitchen with custom cabinetry and high-end appliances, a pantry/laundry room, a dining area and a spacious living area all accessing the pool garden. Also on this level is a guest WC, a storage room and a small patio. The property also has access to generously sized roof terrace with dining and seating area ideal to enjoy the outdoor lifestyle so well known to the area. The property owner accesses 2 indoor and 1 outdoor parking space with electrical charging stations.