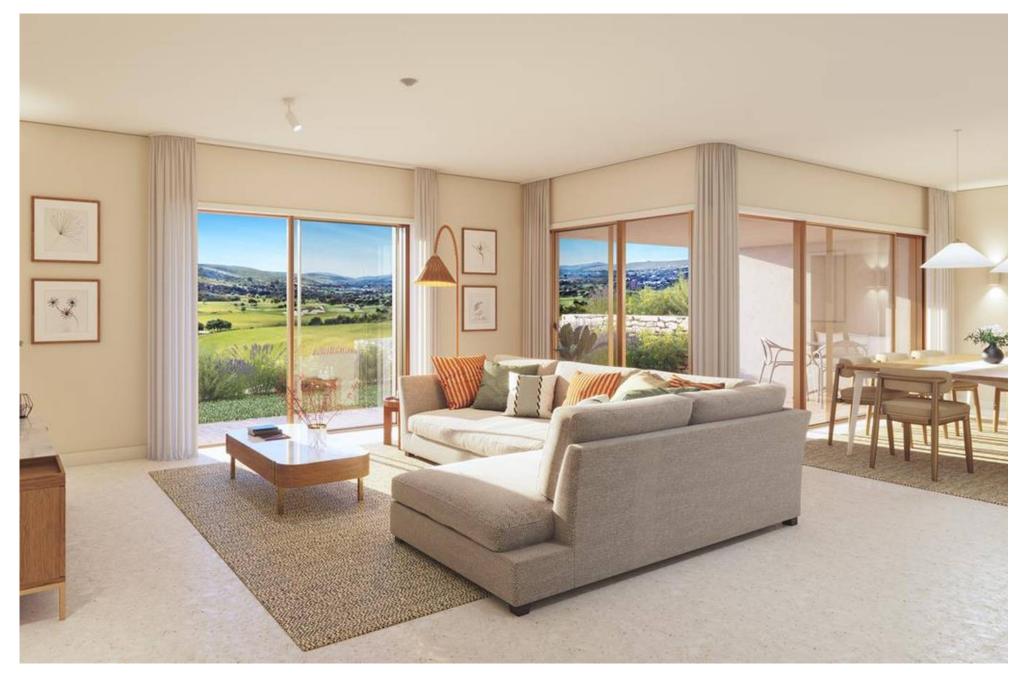

# A UNIQUE SETTING

Fully furnished, 2 bedroom townhouses with a south or south western orientation situated in the exclusive and secure Oriole Village within the Ombria Resort.

Due to the slope of the land, the entrance is on the same level as the bedrooms. The main bedroom features a walk-in closet and shares a terrace with terracotta flooring with the second guest bedroom enjoying views of the golf course or the surrounding natural setting. The bedrooms are en-suite and feature oak wood flooring and custom wardrobes with integrated lighting. The lower level comprises an open plan kitchen with custom cabinetry and high-end appliances, a pantry/laundry room, a dining area and a spacious living area all accessing the pool garden. Also on this level is a guest WC, a storage room and a small patio. The property also has access to generously sized roof terrace with dining and seating area ideal to enjoy the outdoor lifestyle so well known to the area. The property owner accesses 2 indoor and 1 outdoor parking space with electrical charging stations.