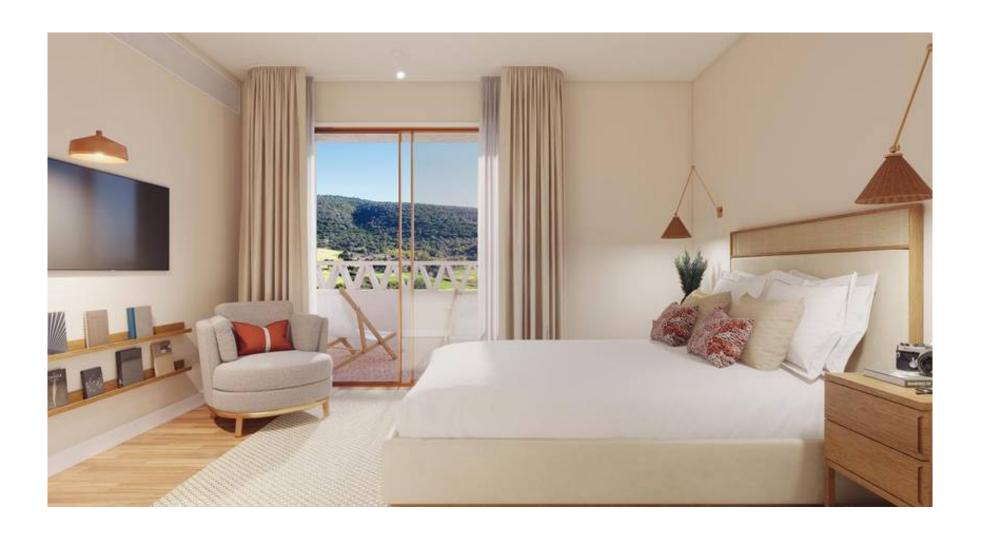

# A UNIQUE SETTING

Fully furnished, 2 bedroom townhouses with a south or south western orientation situated in the exclusive and secure Oriole Village within the Ombria Resort.

Due to the slope of the land, the entrance is on the same level as the bedrooms. The main bedroom features a walk-in closet and shares a terrace with terracotta flooring with the second guest bedroom enjoying views of the golf course or the surrounding natural setting. The bedrooms are en-suite and feature oak wood flooring and custom wardrobes with integrated lighting. The lower level comprises an open plan kitchen with custom cabinetry and high-end appliances, a pantry/laundry room, a dining area and a spacious living area all accessing the pool garden. Also on this level is a guest WC, a storage room and a small patio. The property also has access to generously sized roof terrace with dining and seating area ideal to enjoy the outdoor lifestyle so well known to the area. The property owner accesses 2 indoor and 1 outdoor parking space with electrical charging stations.