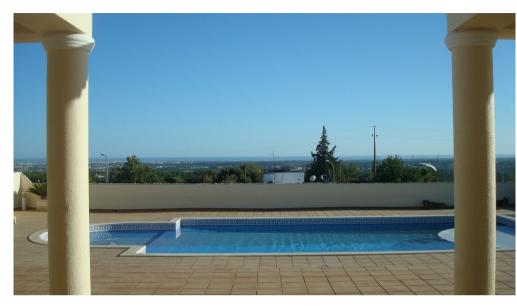

## STUNNING VIEWS

Located near the quaint village of Santa Barbara de Nexe, this classically designed villa offers luxury and comforts through the spacious accommodation. A private pool featuring a spacious wrap-around lighted terrace surrounded by manicured and irrigated gardens that evoke a welcomed sense of tranquility. The villa faces southward toward the sea with awe-inspiring views of the Algarve countryside. The villa has been rated with A+ Energy Efficiency with several solar panels to make the most of the Algarve sunshine. Poo

## **Facts & Features**

| Plot Size     | 12,240 m <sup>2</sup> |
|---------------|-----------------------|
| Built Area:   | 342,06 m <sup>2</sup> |
| Ownership     | Private               |
| Constr. Year: | 2008                  |
| Garage:       | Multiple              |
| Air cond.:    | Yes                   |
| Pool:         | Heated , Salted       |
| Landscapes:   | Sea                   |
| Golf:         | 20Km                  |
| Beach:        | 20Km                  |
| Airport:      | 20Km                  |
|               |                       |