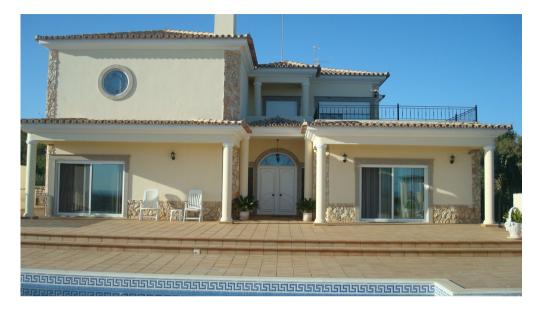

## STUNNING VIEWS

Located near the quaint village of Santa Barbara de Nexe, this classically designed villa offers luxury and comforts through the spacious accommodation. A private pool featuring a spacious wrap-around lighted terrace surrounded by manicured and irrigated gardens that evoke a welcomed sense of tranquility. The villa faces southward toward the sea with awe-inspiring views of the Algarve countryside. The villa has been rated with A+ Energy Efficiency with several solar panels to make the most of the Algarve sunshine. Poo

## **Facts & Features**

| Plot Size     | 12,240 m <sup>2</sup> |
|---------------|-----------------------|
| Built Area:   | 342,06 m <sup>2</sup> |
| Ownership     | Private               |
| Constr. Year: | 2008                  |
| Garage:       | Multiple              |
| Air cond.:    | Yes                   |
| Pool:         | Heated , Salted       |
| Landscapes:   | Sea                   |
| Golf:         | 20Km                  |
| Beach:        | 20Km                  |
| Airport:      | 20Km                  |
|               |                       |