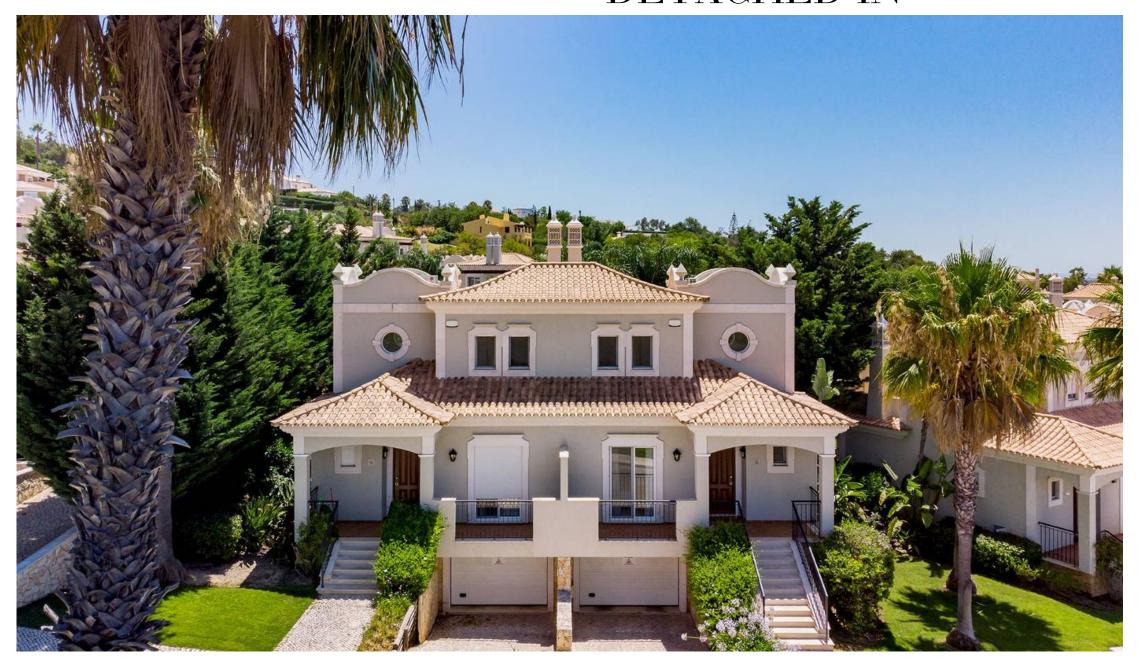

## SOLD BY MAPRO - SEMIDETACHED IN

## SOLD BY MAPRO – SEMI-DETACHED IN GATED COMMUNITY

A 2+1 bedroom semi-detached townhouse situated within the private and secure, gated community in Vale Formoso, The Crest. This development situated only a short drive from local amenities, beaches, golf courses and international schools of the area, offers an on-site reception, 24/7 security, beautifully landscaped gardens and a communal pool. The property comprises a fully fitted and equipped kitchen, a lounge/dining area leading out to the garden, a guest WC and a bedroom with fitted wardrobes on the ground-floor. The lower level features an additional bedroom with fitted wardrobes and natural light, a laundry room and access to the single car garage. The main bedroom suite is located on the first-floor and includes a private terrace overlooking the green and communal area ahead.