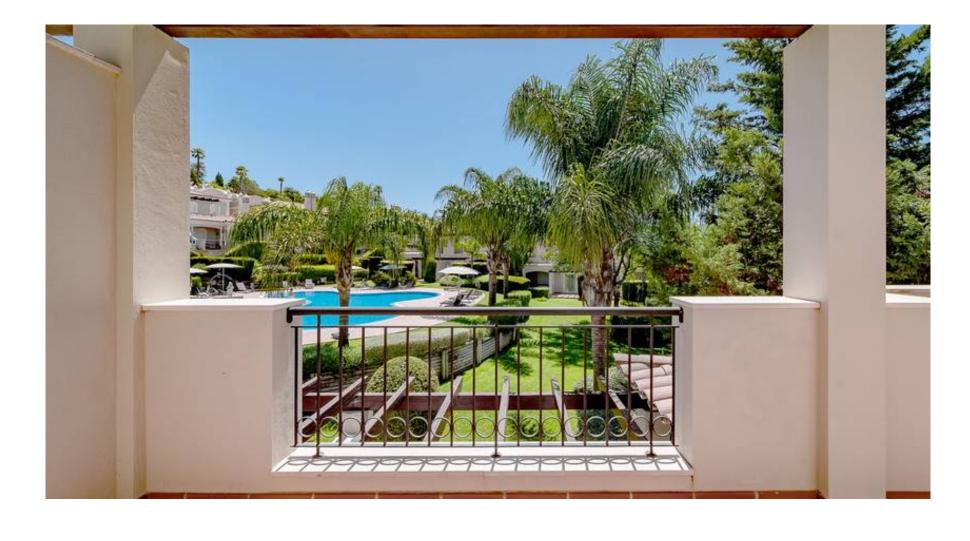

## SOLD BY MAPRO – SEMI-DETACHED IN GATED COMMUNITY

A 2+1 bedroom semi-detached townhouse situated within the private and secure, gated community in Vale Formoso, The Crest. This development situated only a short drive from local amenities, beaches, golf courses and international schools of the area, offers an on-site reception, 24/7 security, beautifully landscaped gardens and a communal pool. The property comprises a fully fitted and equipped kitchen, a lounge/dining area leading out to the garden, a guest WC and a bedroom with fitted wardrobes on the ground-floor. The lower level features an additional bedroom with fitted wardrobes and natural light, a laundry room and access to the single car garage. The main bedroom suite is located on the first-floor and includes a private terrace overlooking the green and communal area ahead.

Ownership: PrivateConstr. Year 2008Garden Communal, TerraceSwimming Pool CommunalGarage SingleHeating Under-floorAir Conditioning Split UnitsFurnished NegotiableViews DevelopmentBeach 6KmGolf 5KmAirport 20Km