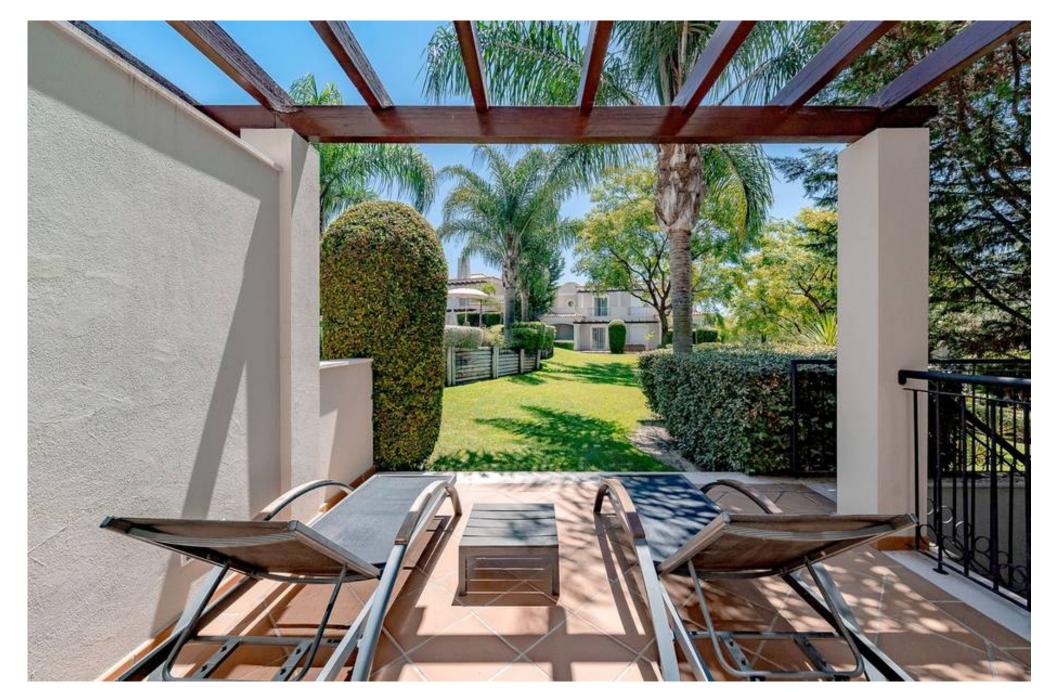

## SOLD BY MAPRO – SEMI-DETACHED IN GATED COMMUNITY

A 2+1 bedroom semi-detached townhouse situated within the private and secure, gated community in Vale Formoso, The Crest. This development situated only a short drive from local amenities, beaches, golf courses and international schools of the area, offers an on-site reception, 24/7 security, beautifully landscaped gardens and a communal pool. The property comprises a fully fitted and equipped kitchen, a lounge/dining area leading out to the garden, a guest WC and a bedroom with fitted wardrobes on the ground-floor. The lower level features an additional bedroom with fitted wardrobes and natural light, a laundry room and access to the single car garage. The main bedroom suite is located on the first-floor and includes a private terrace overlooking the green and communal area ahead.