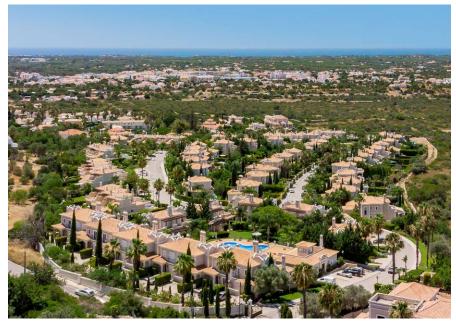

## SOLD BY MAPRO – SEMI-DETACHED IN GATED COMMUNITY

A 2+1 bedroom semi-detached townhouse situated within the private and secure, gated community in Vale Formoso, The Crest. This development situated only a short drive from local amenities, beaches, golf courses and international schools of the area, offers an on-site reception, 24/7 security, beautifully landscaped gardens and a communal pool. The property comprises a fully fitted and equipped kitchen, a lounge/dining area leading out to the garden, a guest WC and a bedroom with fitted wardrobes on the ground-floor. The lower level features an additional bedroom with fitted wardrobes and natural light, a laundry room and access to the single car garage. The main bedroom suite is located on the first-floor and includes a private terrace overlooking the green and communal area ahead.