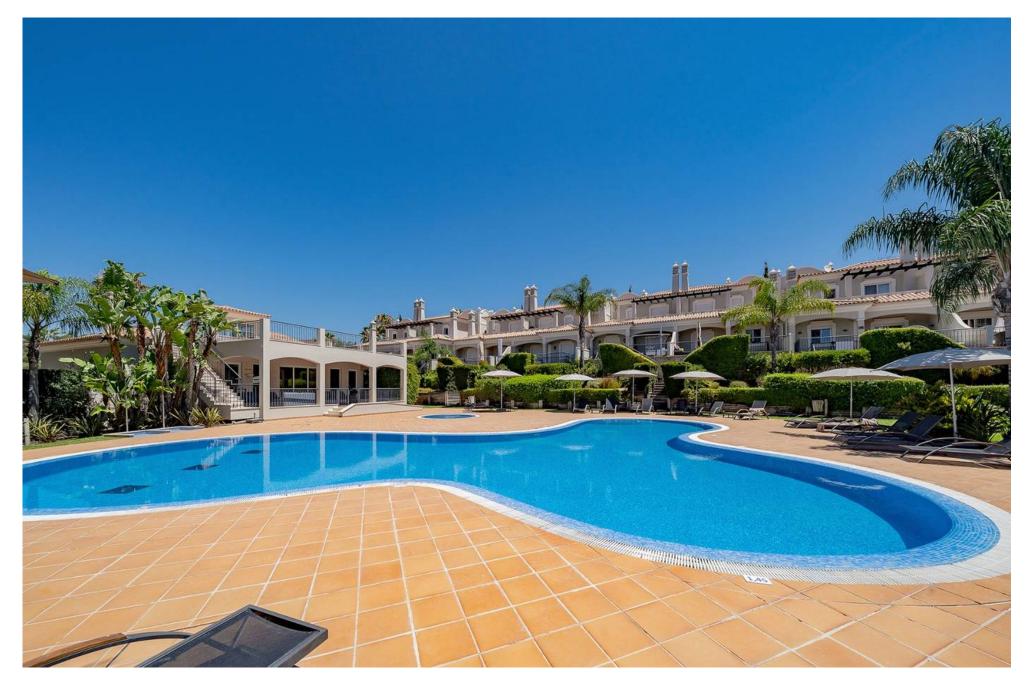

## SOLD BY MAPRO – SEMI-DETACHED IN GATED COMMUNITY

A 2+1 bedroom semi-detached townhouse situated within the private and secure, gated community in Vale Formoso, The Crest. This development situated only a short drive from local amenities, beaches, golf courses and international schools of the area, offers an on-site reception, 24/7 security, beautifully landscaped gardens and a communal pool. The property comprises a fully fitted and equipped kitchen, a lounge/dining area leading out to the garden, a guest WC and a bedroom with fitted wardrobes on the ground-floor. The lower level features an additional bedroom with fitted wardrobes and natural light, a laundry room and access to the single car garage. The main bedroom suite is located on the first-floor and includes a private terrace overlooking the green and communal area ahead.

Ownership: PrivateConstr. Year 2008Garden Communal, TerraceSwimming Pool CommunalGarage SingleHeating Under-floorAir Conditioning Split UnitsFurnished NegotiableViews DevelopmentBeach 6KmGolf 5KmAirport 20Km