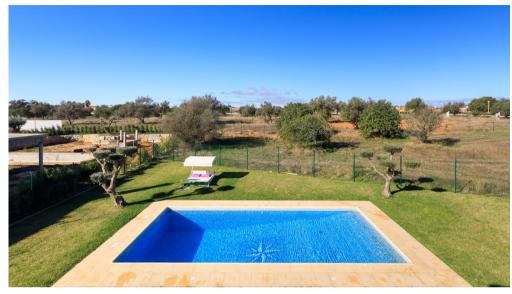

## **CHARMING 5 BED VILLA**

A charming villa with 5 bedrooms located in a quiet area near Vilamoura and just a stone's throw to local amenities. This property is classically designed with a south facing orientation, landscaped garden and spacious accommodation throughout. The ground floor includes a guest cloakroom, a bedroom suite, a fully fitted and equipped kitchen with patio doors leading to the covered dining terrace and an open-concept living & dining room with fireplace. The first floor has a spacious landing and includes two bedroom suites, a large south facing terrace overlooking the swimming pool and garden. The lower level has an additional shower room, 2 bedrooms sharing a bathroom, a large garage and an additional multi-purpose room. With plenty of storage throughout, this villa in an ideal holiday home or permanent residence.

## **Facts & Features**

Plot Size 1379 m<sup>2</sup> Built Area: 416,85 m<sup>2</sup> Ownership Private Multiple Garage: Split Units Air cond.: Under-floor (Bathrooms) Heating: Pool: Yes Views: Garden Golf: 3Km Beach: 7Km Airport: 30Km