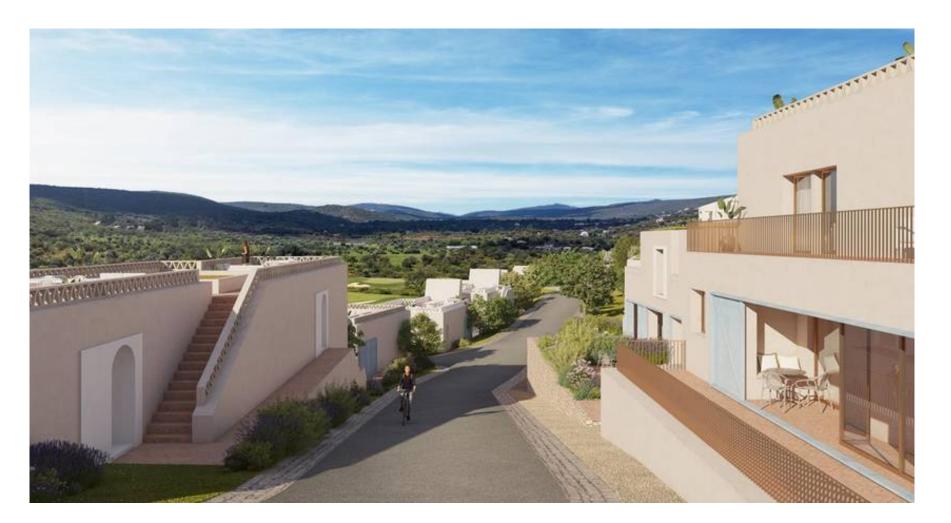

## APARTMENT IN EXCLUSIVE RESORT

Fully furnished, 1+1 bedroom apartments with a south or south western orientation situated in the in the exclusive and secure Oriole Village within the Ombria Resort.

The property comprises an open plan kitchen with custom cabinetry and high-end appliances, a dining area and a spacious living area all accessing a terrace with terracotta flooring overlooking the beautifully manicured golf courses or natural surrounding. The bedroom is en-suite and features oak wood flooring and custom wardrobes with integrated lighting. There is another room also en-suite which is used as an office space which could be converted into a second bedroom. The property has access to generously sized roof terrace with dining and seating area ideal to enjoy the outdoor lifestyle so well known to the area. Property owners have access to 1 indoor parking space with electrical charging stations and underground storage area.

Oriole Village offers exceptional facilities such as 2 communal pools (of which 1 is heated), a reception building with restaurant/bar, 24/7 security and CCTV. Ombria resort also offers a comprehensive range of services and benefits such as condominium and property management and an optional rental program operated by a market-leading hotel operator such as Viceroy Hotels & Resorts. This investment qualifies for both the Golden Visa program and the Non-habitual Resident tax regime.