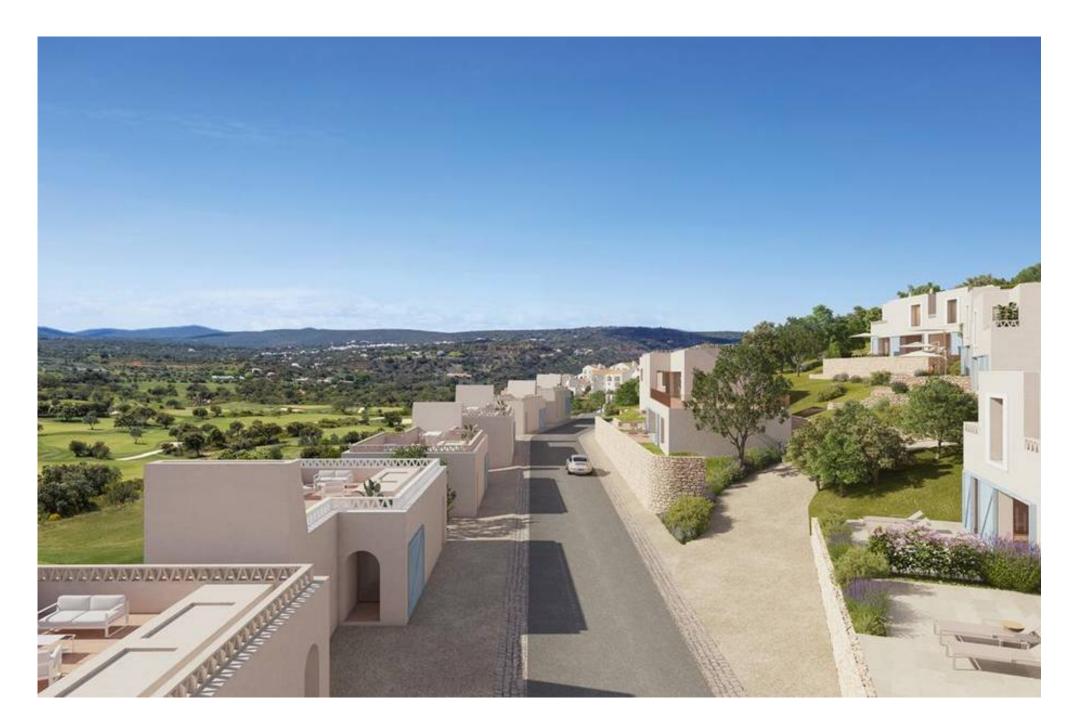

## APARTMENT IN EXCLUSIVE RESORT

Fully furnished, 1+1 bedroom apartments with a south or south western orientation situated in the in the exclusive and secure Oriole Village within the Ombria Resort.

The property comprises an open plan kitchen with custom cabinetry and high-end appliances, a dining area and a spacious living area all accessing a terrace with terracotta flooring overlooking the beautifully manicured golf courses or natural surrounding. The bedroom is en-suite and features oak wood flooring and custom wardrobes with integrated lighting. There is another room also en-suite which is used as an office space which could be converted into a second bedroom. The property has access to generously sized roof terrace with dining and seating area ideal to enjoy the outdoor lifestyle so well known to the area. Property owners have access to 1 indoor parking space with electrical charging stations and underground storage area.

Oriole Village offers exceptional facilities such as 2 communal pools (of which 1 is heated), a reception building with restaurant/bar, 24/7 security and CCTV. Ombria resort also offers a comprehensive range of services and benefits such as condominium and property management and an optional rental program operated by a market-leading hotel operator such as Viceroy Hotels & Resorts. This investment qualifies for both the Golden Visa program and the Non-habitual Resident tax regime.