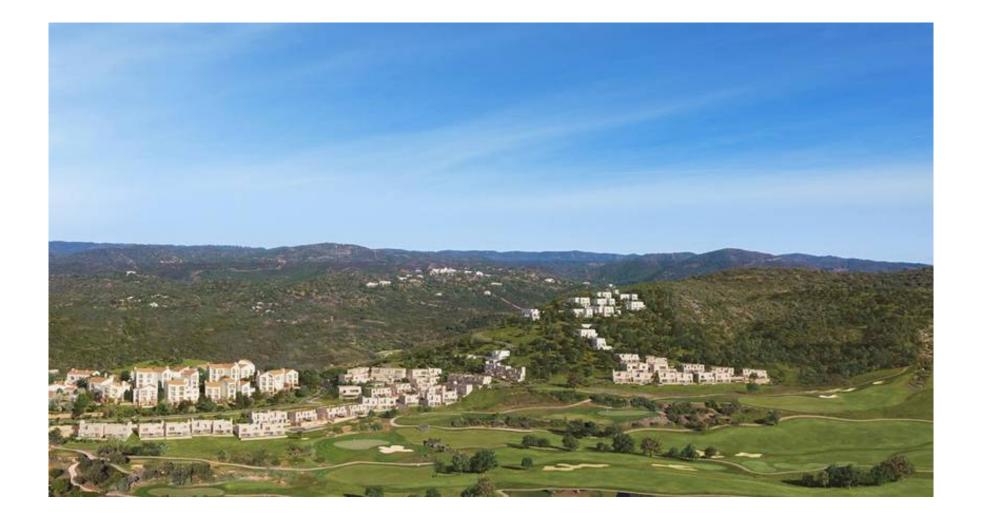

## APARTMENT IN EXCLUSIVE RESORT

Fully furnished, 1+1 bedroom apartments with a south or south western orientation situated in the in the exclusive and secure Oriole Village within the Ombria Resort.

The property comprises an open plan kitchen with custom cabinetry and high-end appliances, a dining area and a spacious living area all accessing a terrace with terracotta flooring overlooking the beautifully manicured golf courses or natural surrounding. The bedroom is en-suite and features oak wood flooring and custom wardrobes with integrated lighting. There is another room also en-suite which is used as an office space which could be converted into a second bedroom. The property has access to generously sized roof terrace with dining and seating area ideal to enjoy the outdoor lifestyle so well known to the area. Property owners have access to 1 indoor parking space with electrical charging stations and underground storage area.

Oriole Village offers exceptional facilities such as 2 communal pools (of which 1 is heated), a reception building with restaurant/bar, 24/7 security and CCTV. Ombria resort also offers a comprehensive range of services and benefits such as condominium and property management and an optional rental program operated by a market-leading hotel operator such as Viceroy Hotels & Resorts. This investment qualifies for both the Golden Visa program and the Non-habitual Resident tax regime.