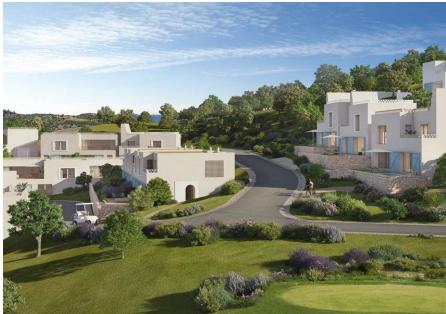

## APARTMENT IN EXCLUSIVE RESORT

Fully furnished, 1+1 bedroom apartments with a south or south western orientation situated in the in the exclusive and secure Oriole Village within the Ombria Resort.

The property comprises an open plan kitchen with custom cabinetry and high-end appliances, a dining area and a spacious living area all accessing a terrace with terracotta flooring overlooking the beautifully manicured golf courses or natural surrounding. The bedroom is en-suite and features oak wood flooring and custom wardrobes with integrated lighting. There is another room also en-suite which is used as an office space which could be converted into a second bedroom. The property has access to generously sized roof terrace with dining and seating area ideal to enjoy the outdoor lifestyle so well known to the area. Property owners have access to 1 indoor parking space with electrical charging stations and underground storage area.

Oriole Village offers exceptional facilities such as 2 communal pools (of which 1 is heated), a reception building with restaurant/bar, 24/7 security and CCTV. Ombria resort also offers a comprehensive range of services and benefits such as condominium and property management and an optional rental program operated by a market-leading hotel operator such as Viceroy Hotels & Resorts. This investment qualifies for both the Golden Visa program and the Non-habitual Resident tax regime.