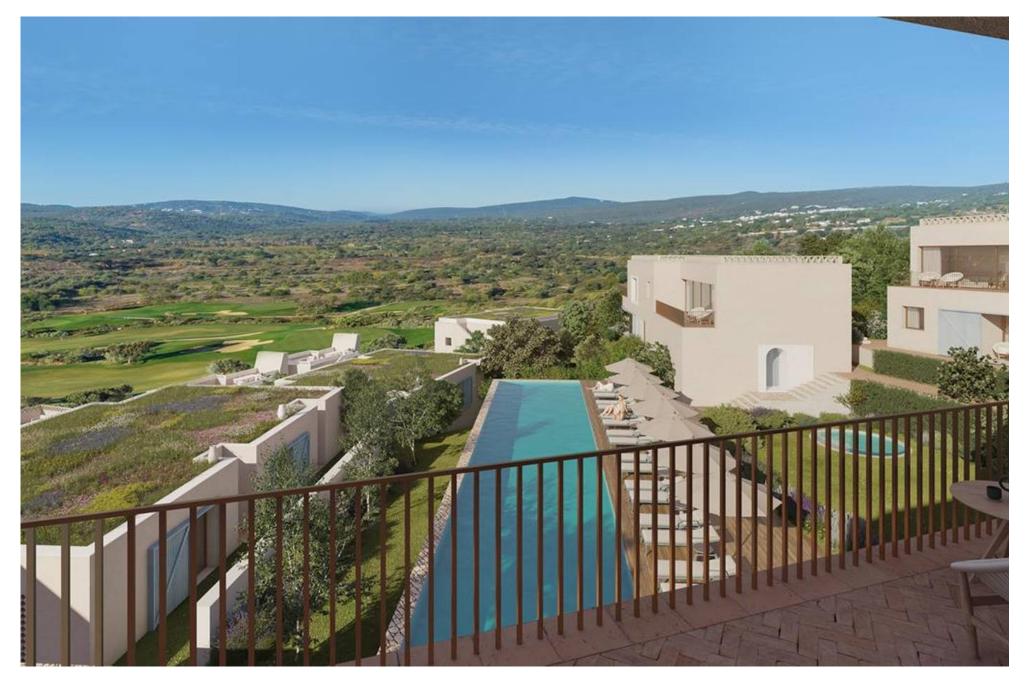

Oriole Village offers exceptional facilities such as 2 communal pools (of which 1 is heated), a reception building with restaurant/bar, 24/7 security and CCTV. Ombria resort also offers a comprehensive range of services and benefits such as condominium and property management and an optional rental program operated by a market-leading hotel operator such as Viceroy Hotels & Resorts. This investment qualifies for both the Golden Visa program and the Non-habitual Resident tax regime.

Swimming Pool Communal

Heating Under-floor

Furnished Included

Views Countryside, Golf Course

**Golf** Walking Distance

IMPORTANT NOTICE: These details are guidelines only. They do not form part of any contact and may change at any time without prior notice.