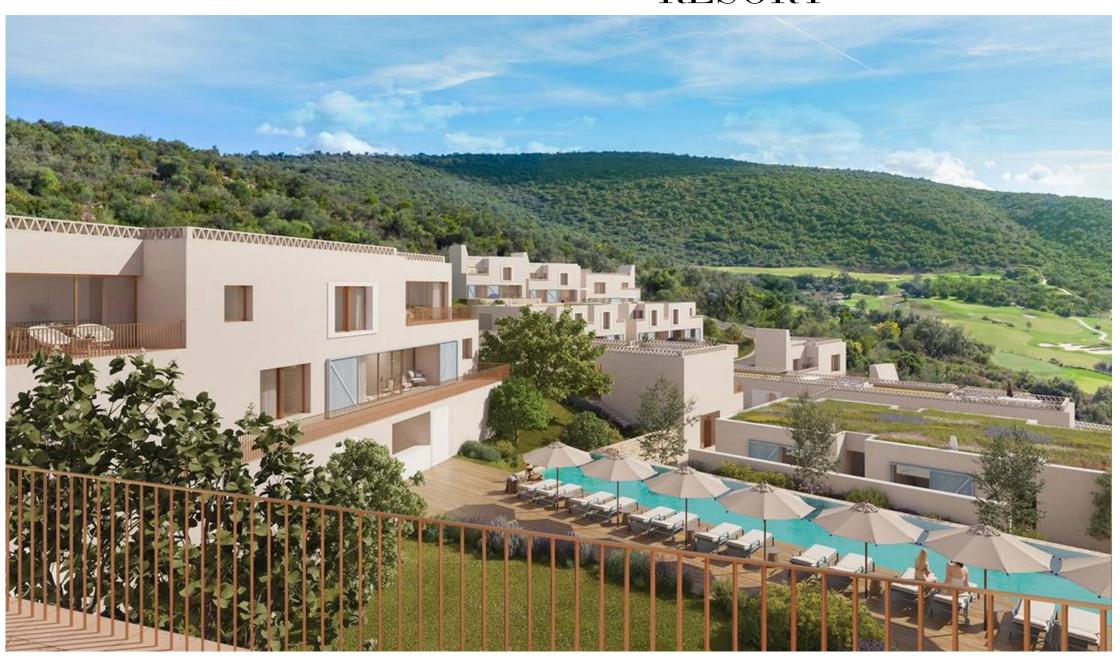

## APARTMENT IN EXCLUSIVE RESORT

Fully furnished, 1+1 bedroom apartments with a south or south western orientation situated in the in the exclusive and secure Oriole Village within the Ombria Resort.

The property comprises an open plan kitchen with custom cabinetry and high-end appliances, a dining area and a spacious living area all accessing a terrace with terracotta flooring overlooking the beautifully manicured golf courses or natural surrounding. The bedroom is en-suite and features oak wood flooring and custom wardrobes with integrated lighting. There is another room also en-suite which is used as an office space which could be converted into a second bedroom. The property has access to generously sized roof terrace with dining and seating area ideal to enjoy the outdoor lifestyle so well known to the area. Property owners have access to 1 indoor parking space with electrical charging stations and underground storage area.

Oriole Village offers exceptional facilities such as 2 communal pools (of which 1 is heated), a reception building with restaurant/bar, 24/7 security and CCTV. Ombria resort also offers a comprehensive range of services and benefits such as condominium and property management and an optional rental program operated by a market-leading hotel operator such as Viceroy Hotels & Resorts. This investment qualifies for both the Golden Visa program and the Non-habitual Resident tax regime.