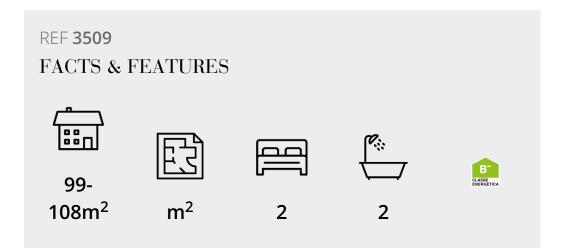

## APARTMENT IN EXCLUSIVE RESORT

Fully furnished, 1+1 bedroom apartments with a south or south western orientation situated in the in the exclusive and secure Oriole Village within the Ombria Resort.

The property comprises an open plan kitchen with custom cabinetry and high-end appliances, a dining area and a spacious living area all accessing a terrace with terracotta flooring overlooking the beautifully manicured golf courses or natural surrounding. The bedroom is en-suite and features oak wood flooring and custom wardrobes with integrated lighting. There is another room also en-suite which is used as an office space which could be converted into a second bedroom. The property has access to generously sized roof terrace with dining and seating area ideal to enjoy the outdoor lifestyle so well known to the area. Property owners have access to 1 indoor parking space with electrical charging stations and underground storage area.