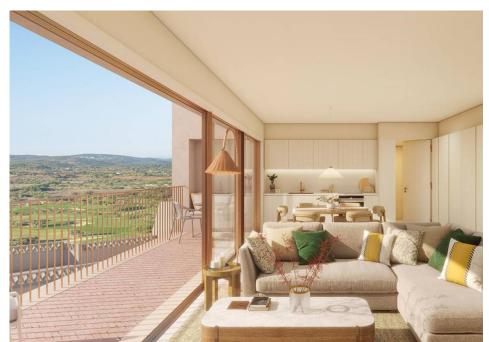

## APARTMENT IN EXCLUSIVE RESORT

Fully furnished, 1+1 bedroom apartments with a south or south western orientation situated in the in the exclusive and secure Oriole Village within the Ombria Resort.

The property comprises an open plan kitchen with custom cabinetry and high-end appliances, a dining area and a spacious living area all accessing a terrace with terracotta flooring overlooking the beautifully manicured golf courses or natural surrounding. The bedroom is en-suite and features oak wood flooring and custom wardrobes with integrated lighting. There is another room also en-suite which is used as an office space which could be converted into a second bedroom. The property has access to generously sized roof terrace with dining and seating area ideal to enjoy the outdoor lifestyle so well known to the area. Property owners have access to 1 indoor parking space with electrical charging stations and underground storage area.