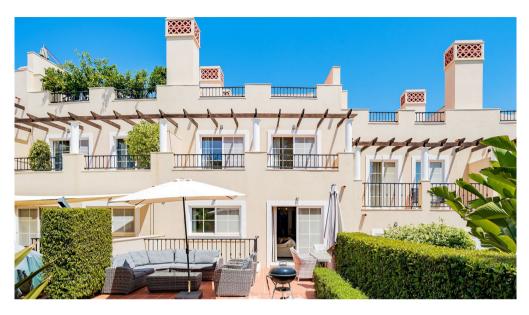

## VIEWS TOWARDS THE GOLF

This beautifully presented 3+1 bedroom townhouse with private garage is located within Palmyra, a secure, fully-managed, gated resort with 24 hour security & CCTV surveillance, beautifully landscaped gardens and a large communal swimming pool. Set on three levels, the ground floor has an open plan kitchen with breakfast bar, open plan lounge & dining room in addition to a bedroom and guest/shower room. The first floor with two en-suite bedrooms includes the spacious master suite with dressing area and south facing terrace. This floor has access to the spacious roof terrace which is ideal to enjoy beautiful Algarvian sunsets so well known to the Algarve. The large basement benefits from a fourth bedroom suite with natural light, laundry room, storage and private garage. The outdoor south facing BBQ terrace offers a peaceful atmosphere for those who enjoy the picturesque outlook of the luscious gardens and golf course beyond.