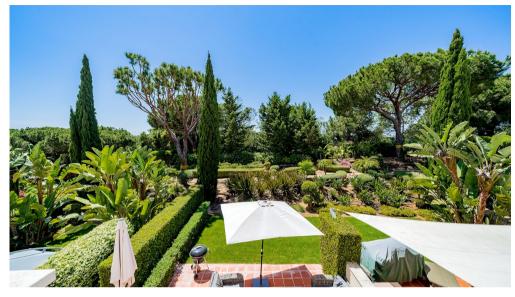

## VIEWS TOWARDS THE GOLF

This beautifully presented 3+1 bedroom townhouse with private garage is located within Palmyra, a secure, fully-managed, gated resort with 24 hour security & CCTV surveillance, beautifully landscaped gardens and a large communal swimming pool. Set on three levels, the ground floor has an open plan kitchen with breakfast bar, open plan lounge & dining room in addition to a bedroom and guest/shower room. The first floor with two en-suite bedrooms includes the spacious master suite with dressing area and south facing terrace. This floor has access to the spacious roof terrace which is ideal to enjoy beautiful Algarvian sunsets so well known to the Algarve. The large basement benefits from a fourth bedroom suite with natural light, laundry room, storage and private garage. The outdoor south facing BBQ terrace offers a peaceful atmosphere for those who enjoy the picturesque outlook of the luscious gardens and golf course beyond.