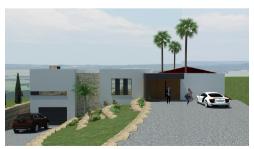

## **PLOT WITH SEA VIEW**

project boasts magnificent sea views and offers the potential to build 300m2 + basement. The plot currently includes a ruin with 90,18m2. Within close distance to local amenities, golf courses and beaches of the area, this plot is a great opportunity to build your dream house in the Algarve.

## Facts & Features

| Plot Size   | 7360,63 m <sup>2</sup> |
|-------------|------------------------|
| Built Area: | 300 m <sup>2</sup>     |
| Ownership   | Private                |
| Landscapes: | Sea                    |
| Golf:       | 5Km                    |
| Beach:      | 8Km                    |
| Airport:    | 12Km                   |