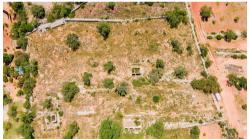

## **PLOT WITH SEA VIEW**

project boasts magnificent sea views and offers the potential to build 300m2 + basement. The plot currently includes a ruin with 90,18m2. Within close distance to local amenities, golf courses and beaches of the area, this plot is a great opportunity to build your dream house in the Algarve.