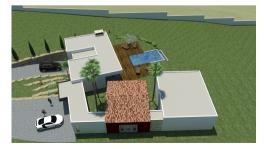

## **PLOT WITH SEA VIEW**

project boasts magnificent sea views and offers the potential to build 300m2 + basement. The plot currently includes a ruin with 90,18m2. Within close distance to local amenities, golf courses and beaches of the area, this plot is a great opportunity to build your dream house in the Algarve.

## Facts & Features

| Plot Size   | 7360,63 m <sup>2</sup> |
|-------------|------------------------|
| Built Area: | 300 m <sup>2</sup>     |
| Ownership   | Private                |
| Landscapes: | Sea                    |
| Golf:       | 5Km                    |
| Beach:      | 8Km                    |
| Airport:    | 12Km                   |