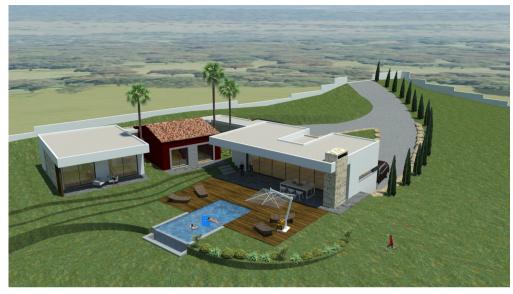

## **PLOT WITH SEA VIEW**

project boasts magnificent sea views and offers the potential to build 300m2 + basement. The plot currently includes a ruin with 90,18m2. Within close distance to local amenities, golf courses and beaches of the area, this plot is a great opportunity to build your dream house in the Algarve.