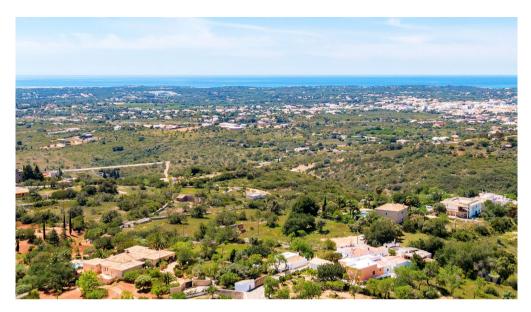

## **PLOT WITH SEA VIEW**

project boasts magnificent sea views and offers the potential to build 300m2 + basement. The plot currently includes a ruin with 90,18m2. Within close distance to local amenities, golf courses and beaches of the area, this plot is a great opportunity to build your dream house in the Algarve.