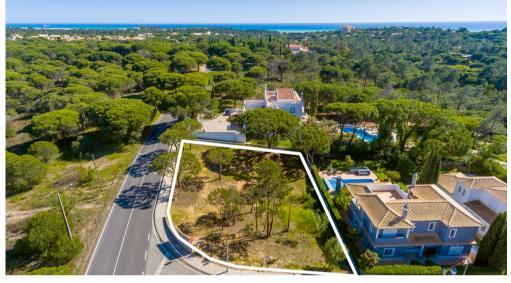

## PLOT IN PRIVATE DEVELOPMENT

This 1055m2 plot is situated within a private development only a short driving distance Plo from the beach, renowned golf courses of the area and local amenities. This plot offers Bui the opportunity of building 35% of the area of the plot amounting up to 369,25m2 + Ow 220m2 of basement. A chance to build your perfect property in the Algarve.

## Facts & Features

| Plot Size   | 1055 m <sup>2</sup> |
|-------------|---------------------|
| Built Area: | 300 m <sup>2</sup>  |
| Ownership   | Private             |
| Bedroom:    | N/A                 |
| Bathroom:   | N/A                 |
| Views:      | Garden              |
| Golf:       | 2Km                 |
| Beach:      | 2Km                 |
| Airport:    | 15Km                |