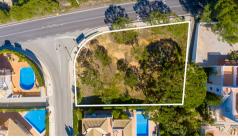

## PLOT IN PRIVATE DEVELOPMENT

This 1055m2 plot is situated within a private development only a short driving distance Plo from the beach, renowned golf courses of the area and local amenities. This plot offers Bui the opportunity of building 35% of the area of the plot amounting up to 369,25m2 + Ow 220m2 of basement. A chance to build your perfect property in the Algarve.