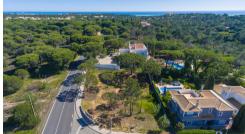

## PLOT IN PRIVATE DEVELOPMENT

This 1055m2 plot is situated within a private development only a short driving distance Plo from the beach, renowned golf courses of the area and local amenities. This plot offers Bui the opportunity of building 35% of the area of the plot amounting up to 369,25m2 + Ow 220m2 of basement. A chance to build your perfect property in the Algarve.

## Facts & Features

| Plot Size   | 1055 m <sup>2</sup> |
|-------------|---------------------|
| Built Area: | 300 m <sup>2</sup>  |
| Ownership   | Private             |
| Bedroom:    | N/A                 |
| Bathroom:   | N/A                 |
| Views:      | Garden              |
| Golf:       | 2Km                 |
| Beach:      | 2Km                 |
| Airport:    | 15Km                |