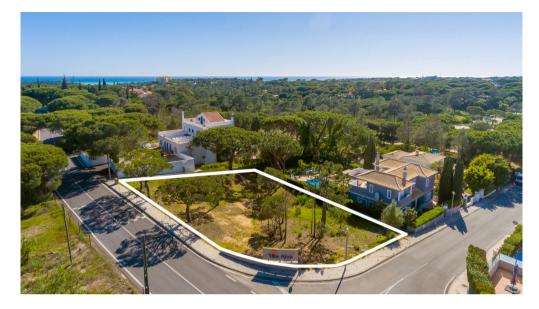

## PLOT IN PRIVATE DEVELOPMENT

This 1055m2 plot is situated within a private development only a short driving distance Plo from the beach, renowned golf courses of the area and local amenities. This plot offers Bui the opportunity of building 35% of the area of the plot amounting up to 369,25m2 + Ow 220m2 of basement. A chance to build your perfect property in the Algarve.

## Facts & Features

| Plot Size   | 1055 m <sup>2</sup> |
|-------------|---------------------|
| Built Area: | 300 m <sup>2</sup>  |
| Ownership   | Private             |
| Bedroom:    | N/A                 |
| Bathroom:   | N/A                 |
| Views:      | Garden              |
| Golf:       | 2Km                 |
| Beach:      | 2Km                 |
| Airport:    | 15Km                |