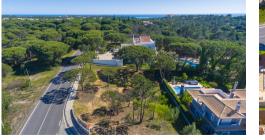

## PLOT IN PRIVATE DEVELOPMENT

This 1055m2 plot is situated within a private development only a short driving distance Plo from the beach, renowned golf courses of the area and local amenities. This plot offers Bui the opportunity of building 35% of the area of the plot amounting up to 369,25m2 + Ow 220m2 of basement. A chance to build your perfect property in the Algarve.