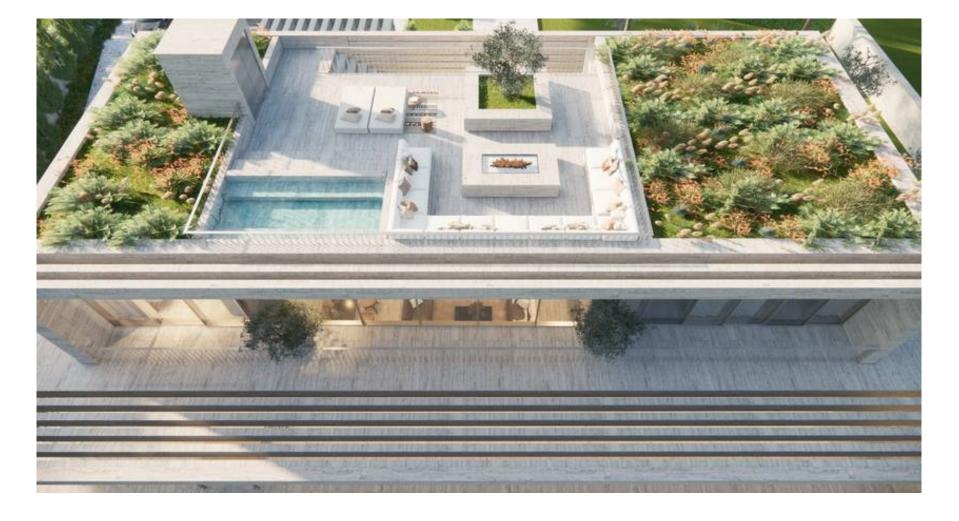

## CONTEMPORARY LUXURY PROPERTY

A brand new property, due to be completed by July 2025, with contemporary design situated within the exclusive Vilamoura resort, in a quiet residential area within a short distance from the international school, riding stables and Dom Pedro Millenium golf course. As you enter the villa, you are immediately greeted by the spacious, bright, living area looking straight ahead onto the pool area. To the right, the kitchen is fully fitted and equipped with breakfast eating area, a dining area, a pantry, a wine storage area and a cloakroom. To the left of the living area there is a multi-purpose room which could potentially be an office or playroom, with en-suite bathroom and there is a spacious guest bedroom suite. All the rooms on this level provide access to the beautifully designed garden with heated salt water pool, lounging area and BBQ with dining area ideal for the special summer moments. There are 3 bedroom suites on the first floor including the main bedroom with dressing area and terrace overlooking the pool. This level provides access to the roof terrace which includes a jacuzzi with an additional lounging area. The lower level is ideal for entertainment including a home cinema and gymnasium which are customizable by the potential buyer, 2 bedroom suites, a storage and laundry room. A triple car garage is also on this level. All levels are accessible by lift.