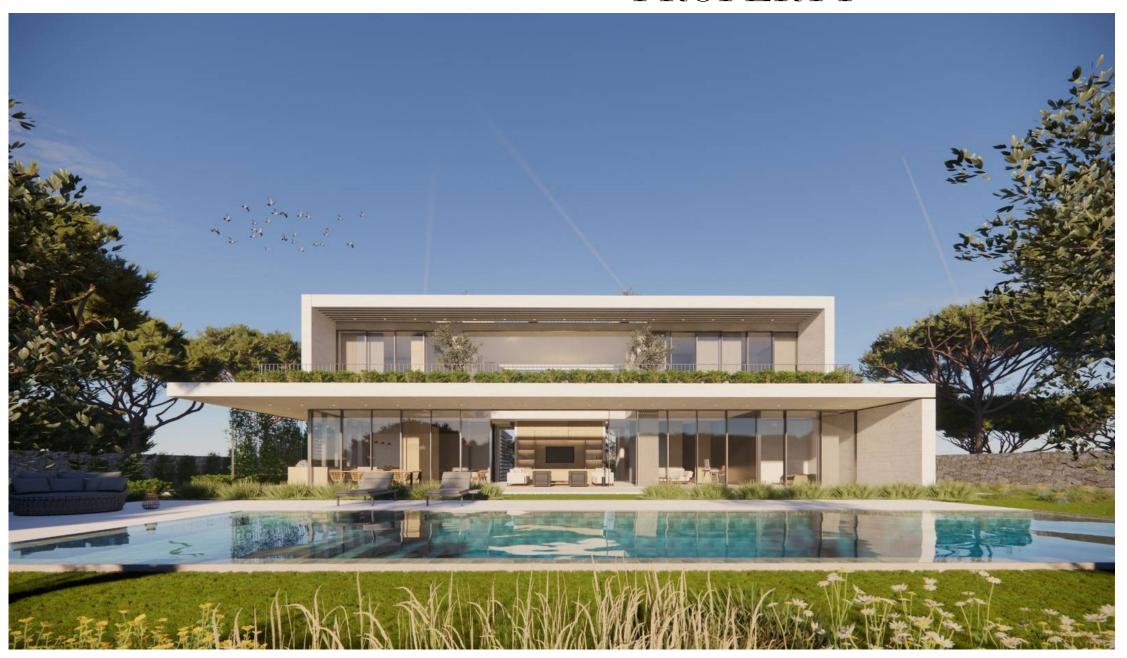

## CONTEMPORARY LUXURY PROPERTY

A brand new property, due to be completed by July 2025, with contemporary design situated within the exclusive Vilamoura resort, in a quiet residential area within a short distance from the international school, riding stables and Dom Pedro Millenium golf course. As you enter the villa, you are immediately greeted by the spacious, bright, living area looking straight ahead onto the pool area. To the right, the kitchen is fully fitted and equipped with breakfast eating area, a dining area, a pantry, a wine storage area and a cloakroom. To the left of the living area there is a multi-purpose room which could potentially be an office or playroom, with en-suite bathroom and there is a spacious guest bedroom suite. All the rooms on this level provide access to the beautifully designed garden with heated salt water pool, lounging area and BBQ with dining area ideal for the special summer moments. There are 3 bedroom suites on the first floor including the main bedroom with dressing area and terrace overlooking the pool. This level provides access to the roof terrace which includes a jacuzzi with an additional lounging area. The lower level is ideal for entertainment including a home cinema and gymnasium which are customizable by the potential buyer, 2 bedroom suites, a storage and laundry room. A triple car garage is also on this level. All levels are accessible by lift.