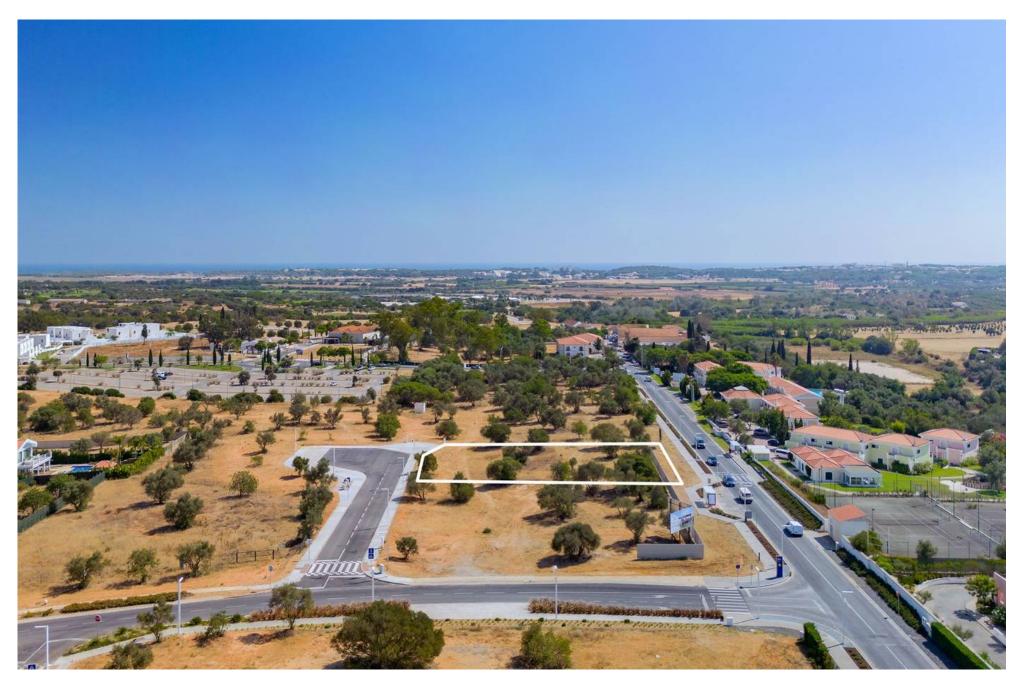

### **Vilamoura** · Algarve

## CONTEMPORARY LUXURY PROPERTY

A brand new property, due to be completed by July 2025, with contemporary design situated within the exclusive Vilamoura resort, in a quiet residential area within a short distance from the international school, riding stables and Dom Pedro Millenium golf course. As you enter the villa, you are immediately greeted by the spacious, bright, living area looking straight ahead onto the pool area. To the right, the kitchen is fully fitted and equipped with breakfast eating area, a dining area, a pantry, a wine storage area and a cloakroom. To the left of the living area there is a multi-purpose room which could potentially be an office or playroom, with en-suite bathroom and there is a spacious guest bedroom suite. All the rooms on this level provide access to the beautifully designed garden with heated salt water pool, lounging area and BBQ with dining area ideal for the special summer moments. There are 3 bedroom suites on the first floor including the main bedroom with dressing area and terrace overlooking the pool. This level provides access to the roof terrace which includes a jacuzzi with an additional lounging area. The lower level is ideal for entertainment including a home cinema and gymnasium which are customizable by the potential buyer, 2 bedroom suites, a storage and laundry room. A triple car garage is also on this level. All levels are accessible by lift.