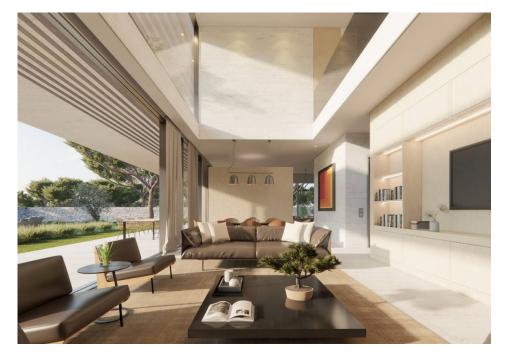

## CONTEMPORARY LUXURY PROPERTY

A brand new property, due to be completed by July 2025, with contemporary design situated within the exclusive Vilamoura resort, in a quiet residential area within a short distance from the international school, riding stables and Dom Pedro Millenium golf course. As you enter the villa, you are immediately greeted by the spacious, bright, living area looking straight ahead onto the pool area. To the right, the kitchen is fully fitted and equipped with breakfast eating area, a dining area, a pantry, a wine storage area and a cloakroom. To the left of the living area there is a multi-purpose room which could potentially be an office or playroom, with en-suite bathroom and there is a spacious guest bedroom suite. All the rooms on this level provide access to the beautifully designed garden with heated salt water pool, lounging area and BBQ with dining area ideal for the special summer moments. There are 3 bedroom suites on the first floor including the main bedroom with dressing area and terrace overlooking the pool. This level provides access to the roof terrace which includes a jacuzzi with an additional lounging area. The lower level is ideal for entertainment including a home cinema and gymnasium which are customizable by the potential buyer, 2 bedroom suites, a storage and laundry room. A triple car garage is also on this level. All levels are accessible by lift.