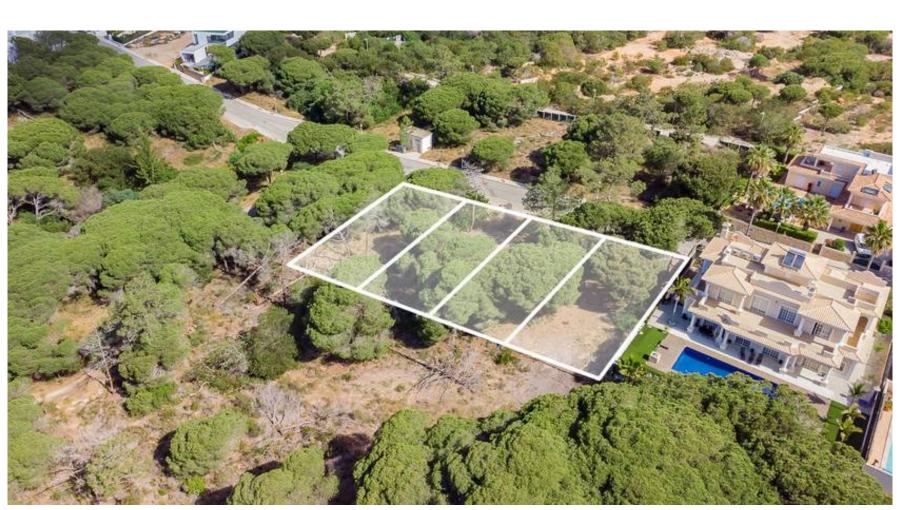

## PLOTS FOR SALE

Four plots situated within the Vale do Lobo luxury resort, in Encosta do Lobo, set within a short distance from the beach and golf as well as other amenities in the area. The following plots are sold all together:

Located within an elevated area of the resort, these plots offer sea views from the first floor.

Ownership: Private

Views Pinewood, Sea

Beach 3Km

Golf 2Km

Airport 22Km

IMPORTANT NOTICE: These details are guidelines only. They do not form part of any contact and may change at any time without prior notice.