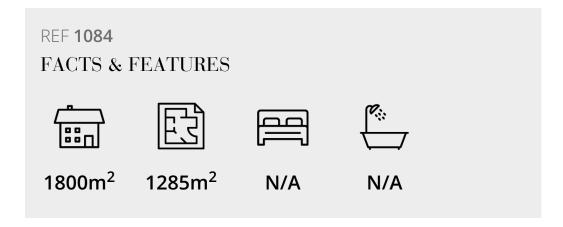

A: Plot Size - 370m2, Build size 300m2 + 150m2 basement B: Plot Size - 270m2, Build size 300m2 + 150m2 basement C: Plot Size - 270m2, Build size 300m2 + 150m2 basement D: Plot Size - 375m2, Build size 300m2 + 150m2 basement