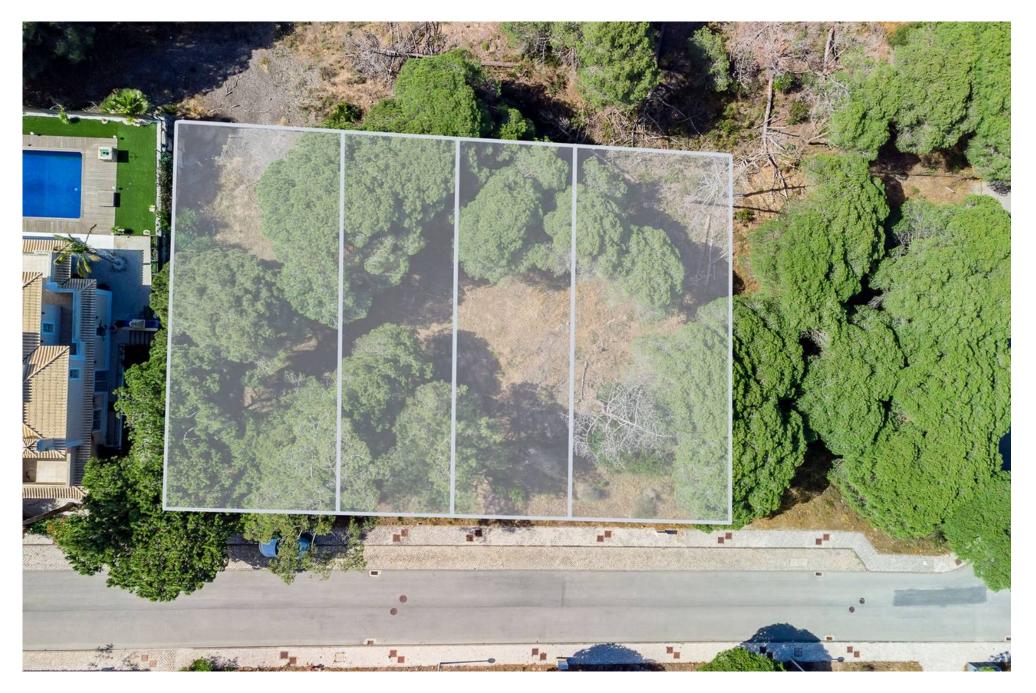

## PLOTS FOR SALE

Four plots situated within the Vale do Lobo luxury resort, in Encosta do Lobo, set within a short distance from the beach and golf as well as other amenities in the area. The following plots are sold all together:

A: Plot Size - 370m2, Build size 300m2 + 150m2 basement B: Plot Size - 270m2, Build size 300m2 + 150m2 basement C: Plot Size - 270m2, Build size 300m2 + 150m2 basement D: Plot Size - 375m2, Build size 300m2 + 150m2 basement