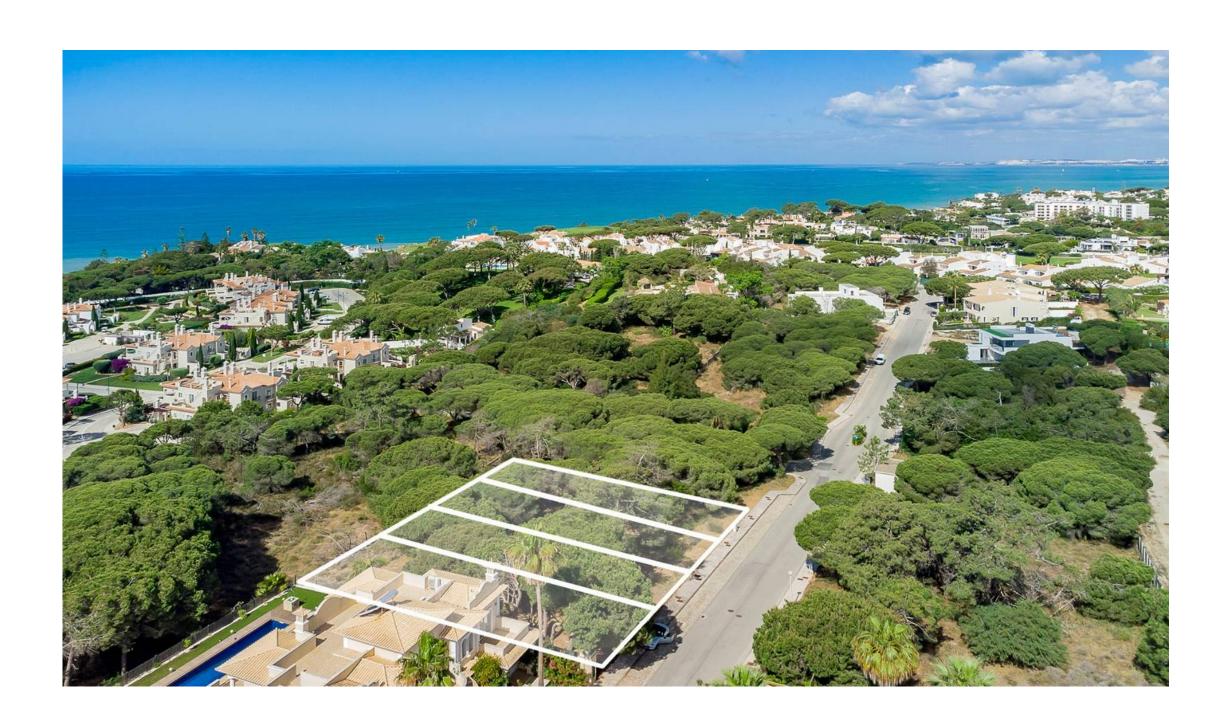

## PLOTS FOR SALE

Four plots situated within the Vale do Lobo luxury resort, in Encosta do Lobo, set within a short distance from the beach and golf as well as other amenities in the area. The following plots are sold all together:

A: Plot Size - 370m2, Build size 300m2 + 150m2 basement B: Plot Size - 270m2, Build size 300m2 + 150m2 basement C: Plot Size - 270m2, Build size 300m2 + 150m2 basement D: Plot Size - 375m2, Build size 300m2 + 150m2 basement

Located within an elevated area of the resort, these plots offer sea views from the first floor.

Ownership: Private

Views Pinewood, Sea

Beach 3Km

Golf 2Km

Airport 22Km

IMPORTANT NOTICE: These details are guidelines only. They do not form part of any contact and may change at any time without prior notice.