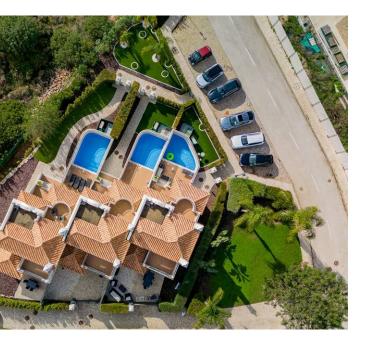

## TOWNHOUSE IN SECURE DEVELOPMENT

This refurbished 2+1 bedroom townhouse is situated in the secure and gated The Crest development, within the Vale Formoso countryside, offering 12h security.

Spread on 3 levels, this property comprises a fully fitted and equipped kitchen with an open plan concept with lounge/dining area accessing the front terrace with plunge pool, a bedroom with fitted wardrobes accessing the back garden, and a cloakroom.