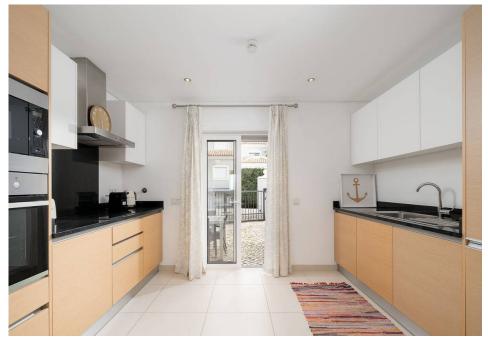

## TOWNHOUSE IN SECURE DEVELOPMENT

This refurbished 2+1 bedroom townhouse is situated in the secure and gated The Crest development, within the Vale Formoso countryside, offering 12h security.

Spread on 3 levels, this property comprises a fully fitted and equipped kitchen with an open plan concept with lounge/dining area accessing the front terrace with plunge pool, a bedroom with fitted wardrobes accessing the back garden, and a cloakroom.