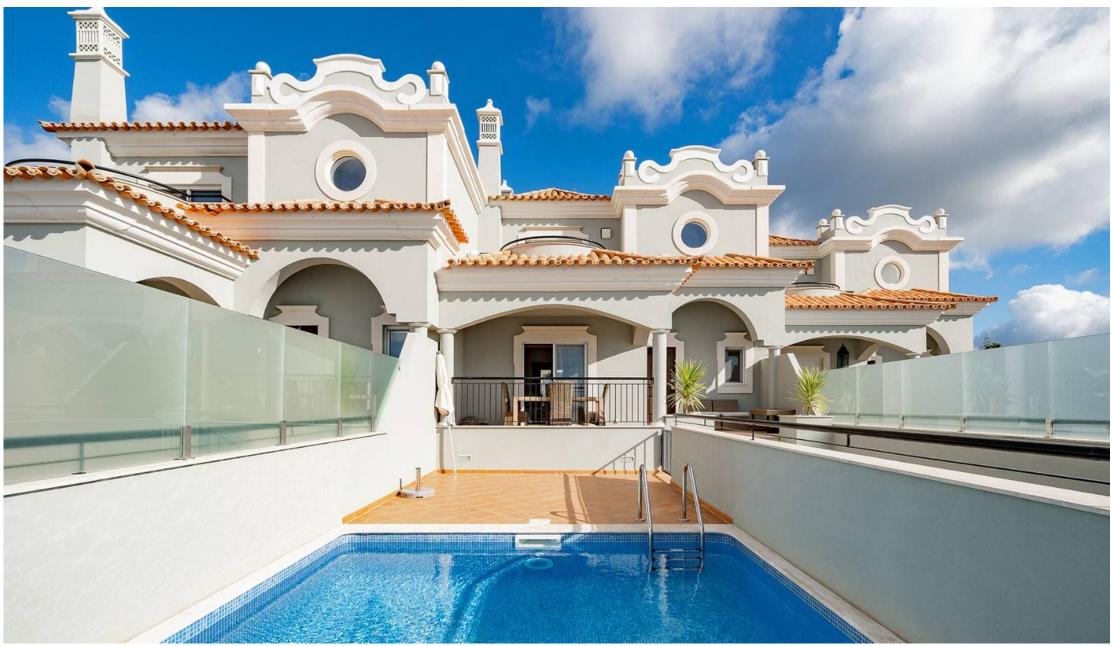

## TOWNHOUSE IN SECURE DEVELOPMENT

This refurbished 2+1 bedroom townhouse is situated in the secure and gated The Crest development, within the Vale Formoso countryside, offering 12h security.

Spread on 3 levels, this property comprises a fully fitted and equipped kitchen with an open plan concept with lounge/dining area accessing the front terrace with plunge pool, a bedroom with fitted wardrobes accessing the back garden, and a cloakroom.

The master bedroom suite with fitted wardrobes is on the first floor providing access to a private terrace with views over the countryside and distant sea.

The lower level includes a multi-purpose room and a laundry room. Parking is provided at the front of the property.