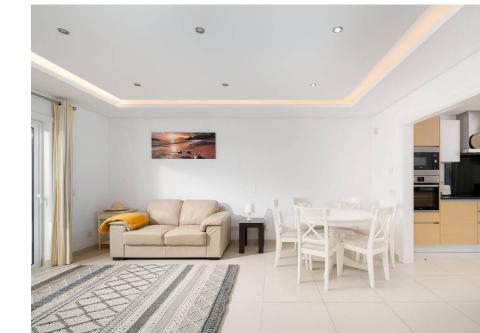

## TOWNHOUSE IN SECURE DEVELOPMENT

This refurbished 2+1 bedroom townhouse is situated in the secure and gated The Crest development, within the Vale Formoso countryside, offering 12h security.

Spread on 3 levels, this property comprises a fully fitted and equipped kitchen with an open plan concept with lounge/dining area accessing the front terrace with plunge pool, a bedroom with fitted wardrobes accessing the back garden, and a cloakroom.