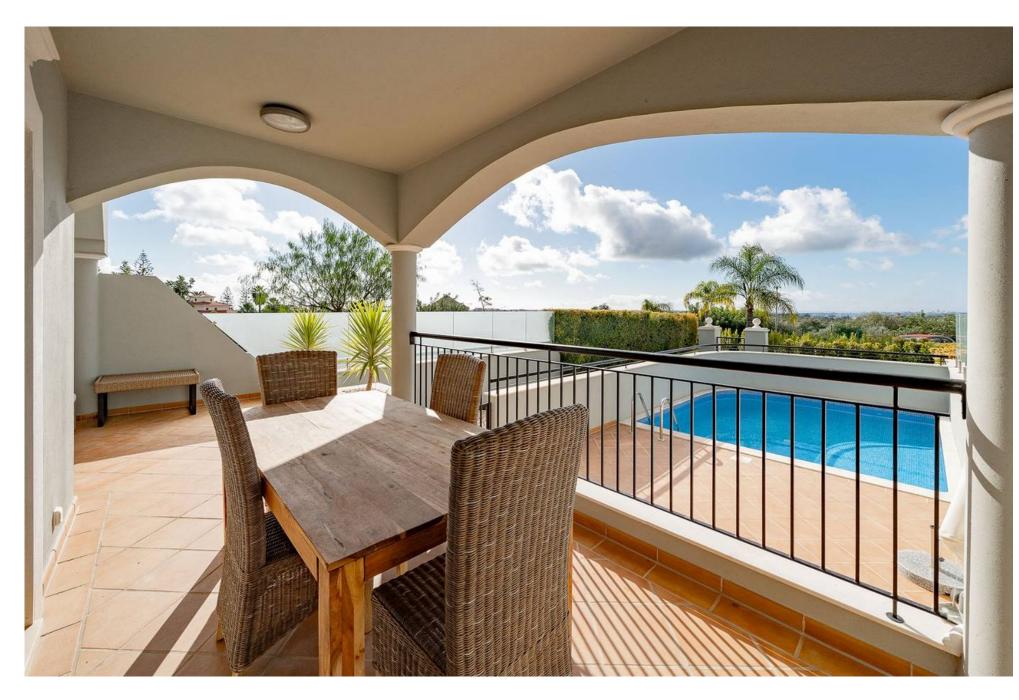

The master bedroom suite with fitted wardrobes is on the first floor providing access to a private terrace with views over the countryside and distant sea.

The lower level includes a multi-purpose room and a laundry room. Parking is provided at the front of the property.