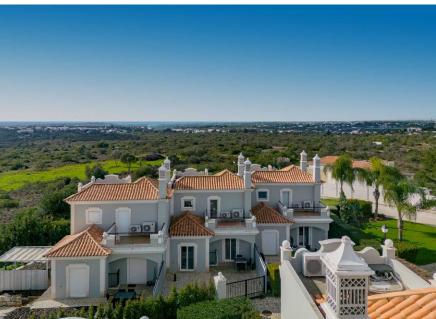

## TOWNHOUSE IN SECURE DEVELOPMENT

This refurbished 2+1 bedroom townhouse is situated in the secure and gated The Crest development, within the Vale Formoso countryside, offering 12h security.

Spread on 3 levels, this property comprises a fully fitted and equipped kitchen with an open plan concept with lounge/dining area accessing the front terrace with plunge pool, a bedroom with fitted wardrobes accessing the back garden, and a cloakroom.