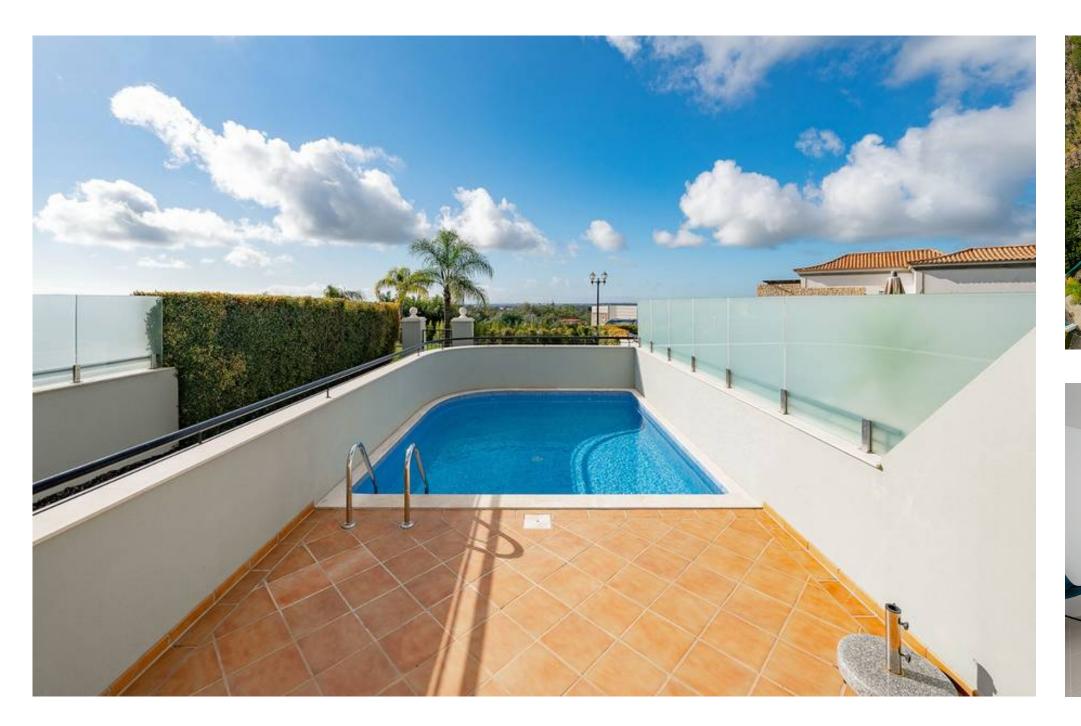

## TOWNHOUSE IN SECURE DEVELOPMENT

This refurbished 2+1 bedroom townhouse is situated in the secure and gated The Crest development, within the Vale Formoso countryside, offering 12h security.

Spread on 3 levels, this property comprises a fully fitted and equipped kitchen with an open plan concept with lounge/dining area accessing the front terrace with plunge pool, a bedroom with fitted wardrobes accessing the back garden, and a cloakroom.