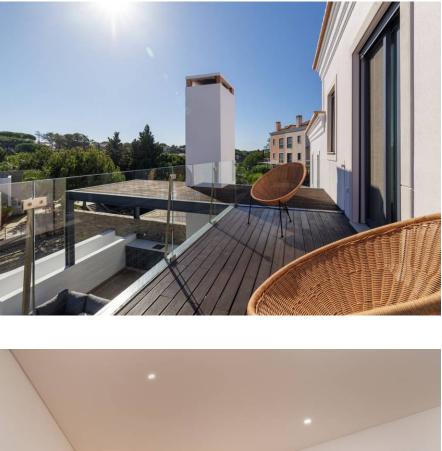

Outside, the terrace offers an overflow pool with space for sun loungers plus a dining area and a barbecue. The perfect space

Located in a tranquil area of the resort, it offers convenient access to all the Vale do Lobo resort facilities including renowned golf course at your doorstep.