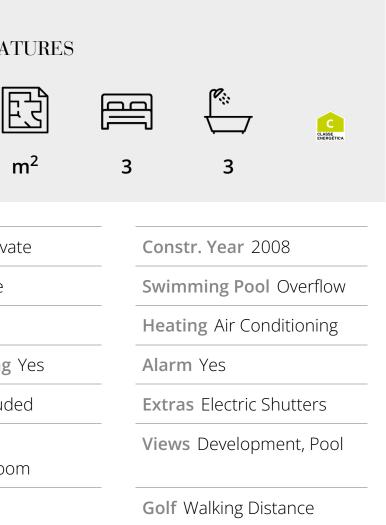

## REF **3752** FACTS & FEATURES

m<sup>2</sup>

232.68m<sup>2</sup>

**Ownership:** Private

Garden Terrace

Garage Yes

Air Conditioning Yes

Furnished Included

Features BBQ, Multipurpose Room

Beach 1Km

Airport 18Km

IMPORTANT NOTICE: These details are guidelines only. They do not form part of any contact and may change at any time without prior notice.