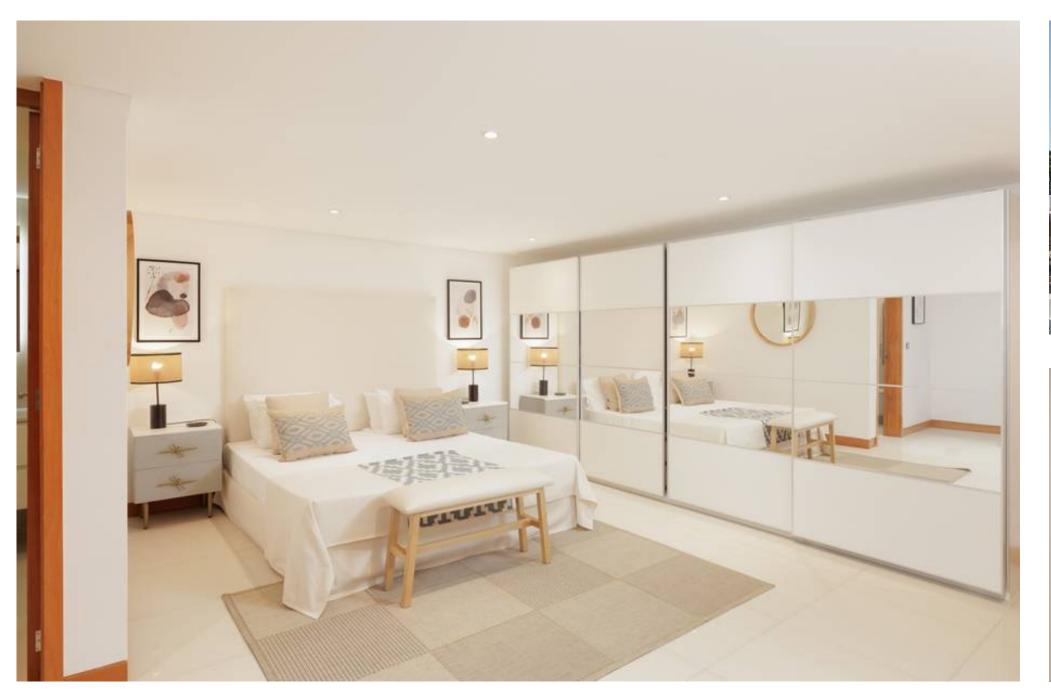

## **REFURBISHED TOWNHOUSE ON THE GOLF**

This recently refurbished two plus one bedroom golf residence is an ideal lock-up-and-leave home, blending traditional architecture with contemporary lines.

Beautifully furnished throughout, the open plan lounge and dining area offers access out to the terrace and pool area ideal for indoor/outdoor living. Adjacent to this is a fully fitted and equipped kitchen. Stairs lead up to the first floor, where you'll find the main suite that includes a walk-in wardrobe, en-suite bathroom, and a private terrace. Additionally, there is a guest suite with en-suite shower room.