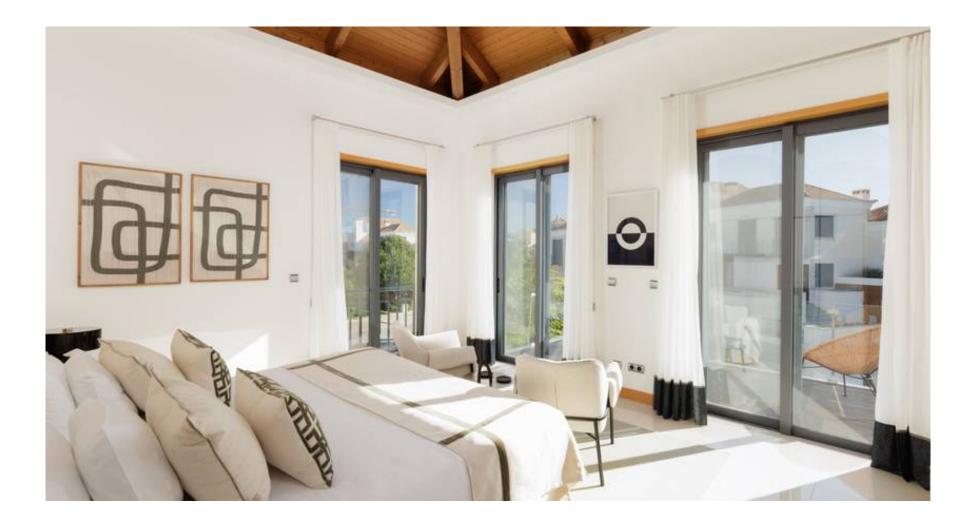

## **REFURBISHED TOWNHOUSE ON THE GOLF**

This recently refurbished two plus one bedroom golf residence is an ideal lock-up-and-leave home, blending traditional architecture with contemporary lines.

Beautifully furnished throughout, the open plan lounge and dining area offers access out to the terrace and pool area ideal for indoor/outdoor living. Adjacent to this is a fully fitted and equipped kitchen. Stairs lead up to the first floor, where you'll find the main suite that includes a walk-in wardrobe, en-suite bathroom, and a private terrace. Additionally, there is a guest suite with en-suite shower room.