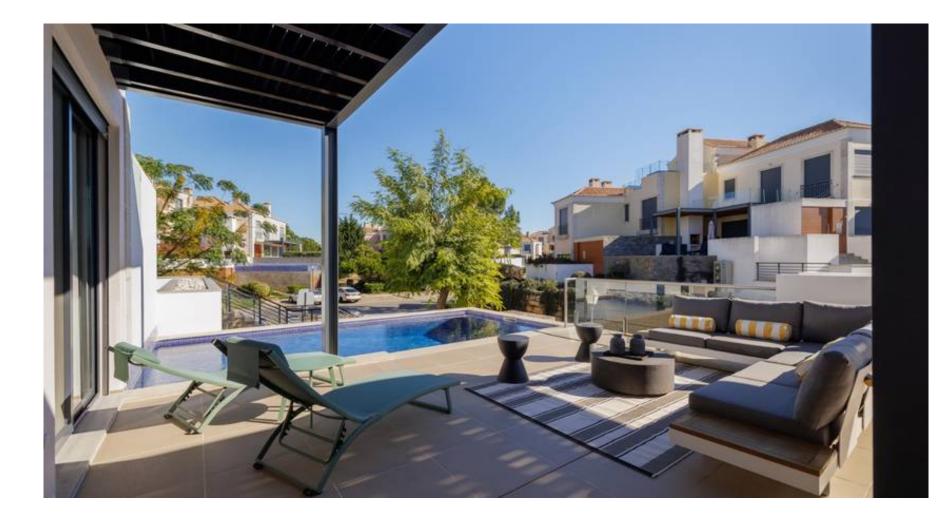

Outside, the terrace offers an overflow pool with space for sun loungers plus a dining area and a barbecue. The perfect space

Located in a tranquil area of the resort, it offers convenient access to all the Vale do Lobo resort facilities including renowned golf course at your doorstep.