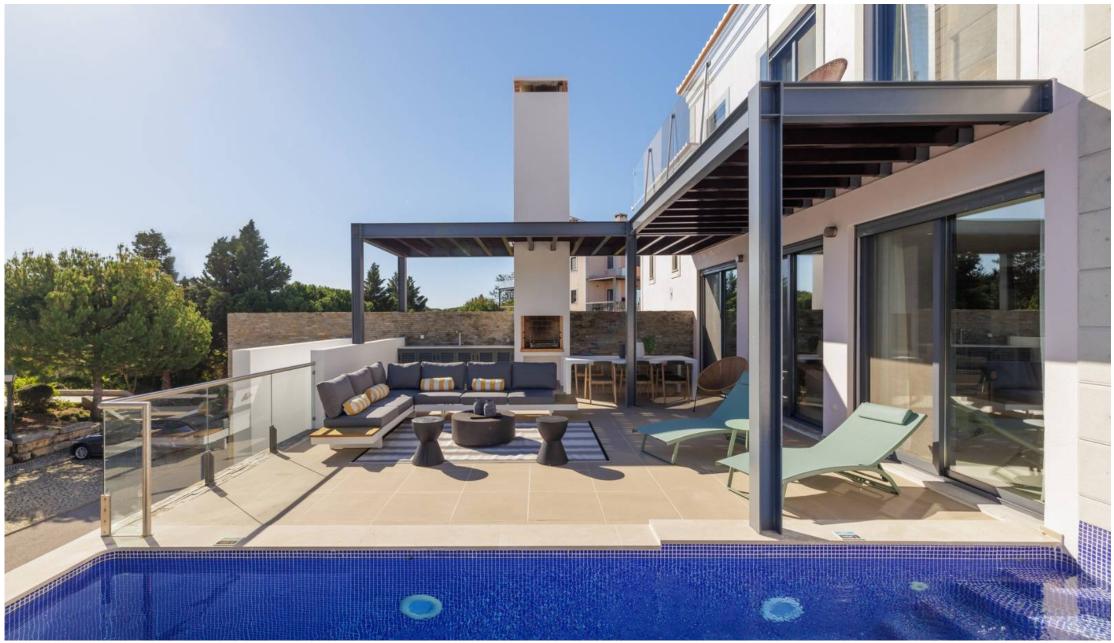

Outside, the terrace offers an overflow pool with space for sun loungers plus a dining area and a barbecue. The perfect space

Located in a tranquil area of the resort, it offers convenient access to all the Vale do Lobo resort facilities including renowned golf course at your doorstep.

## REF **3752** FACTS & FEATURES

m<sup>2</sup>

232.68m<sup>2</sup>

**Ownership:** Private

Garden Terrace

Garage Yes

Air Conditioning Yes

Furnished Included

Features BBQ, Multipurpose Room

Beach 1Km

Airport 18Km

IMPORTANT NOTICE: These details are guidelines only. They do not form part of any contact and may change at any time without prior notice.