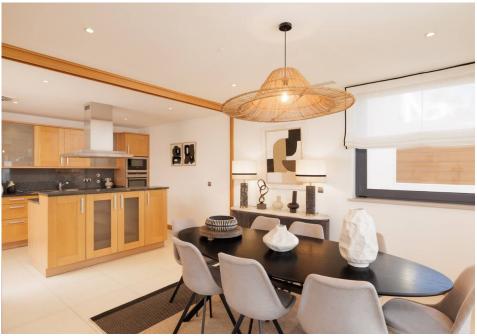

## **REFURBISHED TOWNHOUSE ON THE GOLF**

This recently refurbished two plus one bedroom golf residence is an ideal lock-up-and-leave home, blending traditional architecture with contemporary lines.

Beautifully furnished throughout, the open plan lounge and dining area offers access out to the terrace and pool area ideal for indoor/outdoor living. Adjacent to this is a fully fitted and equipped kitchen. Stairs lead up to the first floor, where you'll find the main suite that includes a walk-in wardrobe, en-suite bathroom, and a private terrace. Additionally, there is a guest suite with en-suite shower room.