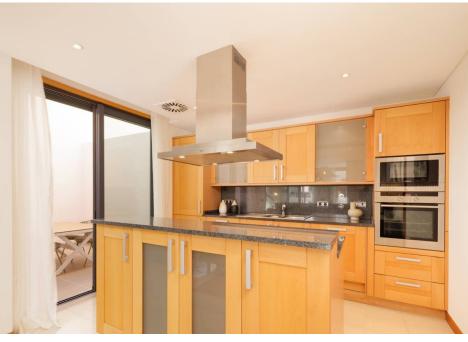

## **REFURBISHED TOWNHOUSE ON THE GOLF**

This recently refurbished two plus one bedroom golf residence is an ideal lock-up-and-leave home, blending traditional architecture with contemporary lines.

Beautifully furnished throughout, the open plan lounge and dining area offers access out to the terrace and pool area ideal for indoor/outdoor living. Adjacent to this is a fully fitted and equipped kitchen. Stairs lead up to the first floor, where you'll find the main suite that includes a walk-in wardrobe, en-suite bathroom, and a private terrace. Additionally, there is a guest suite with en-suite shower room.