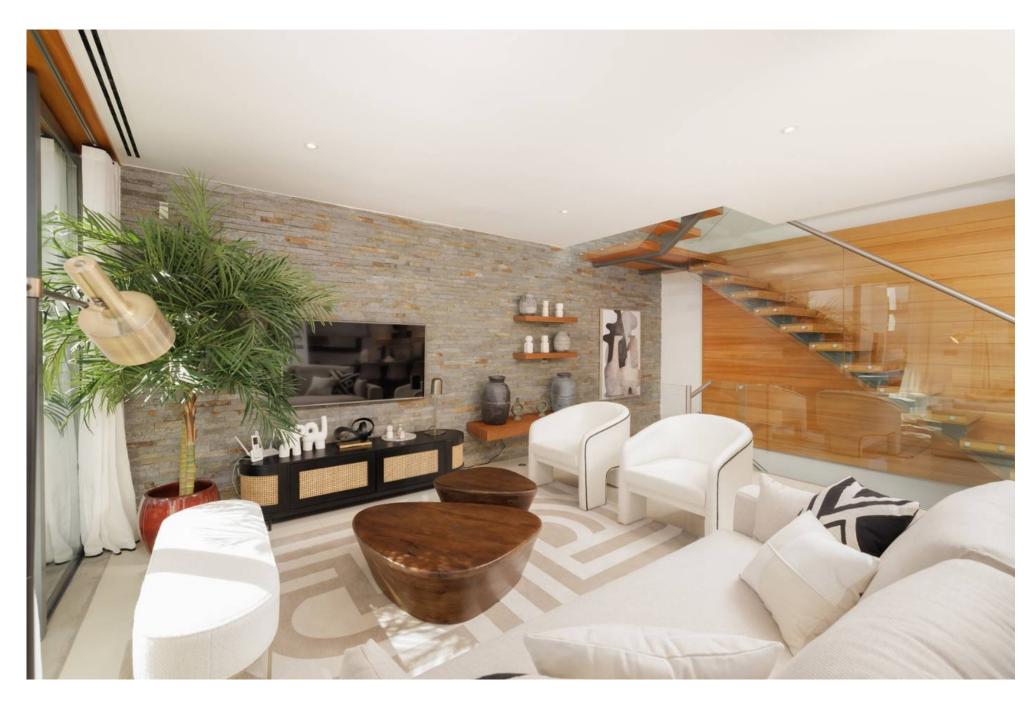

## **REFURBISHED TOWNHOUSE ON THE GOLF**

This recently refurbished two plus one bedroom golf residence is an ideal lock-up-and-leave home, blending traditional architecture with contemporary lines.

Beautifully furnished throughout, the open plan lounge and dining area offers access out to the terrace and pool area ideal for indoor/outdoor living. Adjacent to this is a fully fitted and equipped kitchen. Stairs lead up to the first floor, where you'll find the main suite that includes a walk-in wardrobe, en-suite bathroom, and a private terrace. Additionally, there is a guest suite with en-suite shower room.