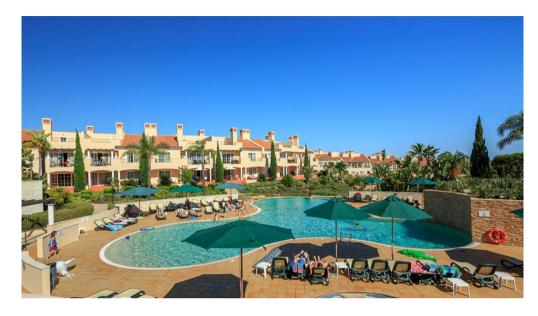

## BANK REPOSSESSION TOWNHOUSE W/ GARAGE

development. The spacious townhouse divided between three levels comprises two garage in addition to a superb roof terrace with lovely views to the Vila Sol golf course. Palmyra benefits from 24/hour security, a large heated swimming pool with poolside

## Facts & Features

Built Area: 241 m<sup>2</sup> Ownership Private Bedroom: 4 Bathroom: 5 Constr. Year: 2008 Garage: Single Air cond.: Split Units Pool: Communal Golf Course Landscapes: Golf: Walking Distance 3Km Beach: 22Km Airport: