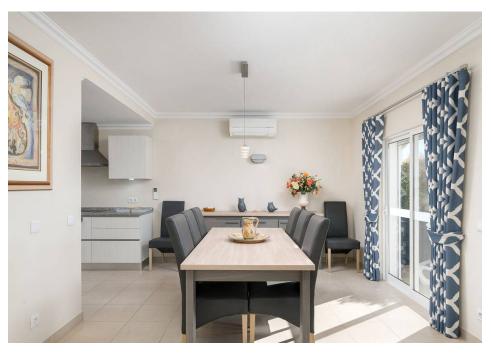

# A 3 BED TOWNHOUSE WITH SEA VIEWS

Situated walking distance to the beach in a pretty village like area of the development is this easy lock-up and leave three bedroom refurbished townhouse which is well maintained. The ground floor includes an open plan kitchen, dining, sitting area and lounge, with sliding door access to the exterior terrace and pool area. The kitchen is fully fitted and equipped and on this level there is also a guest WC with a shower. The exterior includes a storage area on the side of the house with a full length swimming pool and plenty of space to soak up the gorgeous Algarve sunshine. On the first floor there are three bedrooms, two of which are ensuite and the main bedroom has a terrace area off the bedroom too. All bedrooms have fitted wardrobes and sliding doors to allow maximum light into the south facing bedrooms. There is also a separate bathroom on this level. The roof terrace, accessed through the first floor looks over the development towards the beach. Dunas Douradas is a well maintained development, within walking distance to the beach and popular Maria's restaurant.