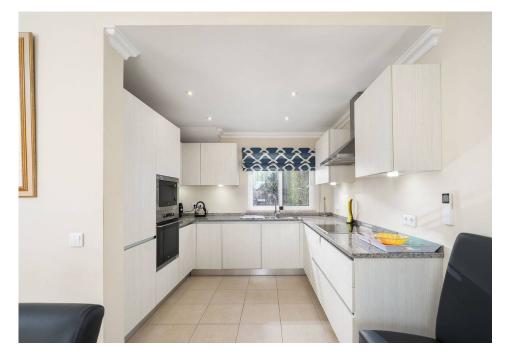

# A 3 BED TOWNHOUSE WITH SEA VIEWS

Situated walking distance to the beach in a pretty village like area of the development is this easy lock-up and leave three bedroom refurbished townhouse which is well maintained. The ground floor includes an open plan kitchen, dining, sitting area and lounge, with sliding door access to the exterior terrace and pool area. The kitchen is fully fitted and equipped and on this level there is also a guest WC with a shower. The exterior includes a storage area on the side of the house with a full length swimming pool and plenty of space to soak up the gorgeous Algarve sunshine. On the first floor there are three bedrooms, two of which are ensuite and the main bedroom has a terrace area off the bedroom too. All bedrooms have fitted wardrobes and sliding doors to allow maximum light into the south facing bedrooms. There is also a separate bathroom on this level. The roof terrace, accessed through the first floor looks over the development towards the beach. Dunas Douradas is a well maintained development, within walking distance to the beach and popular Maria's restaurant.