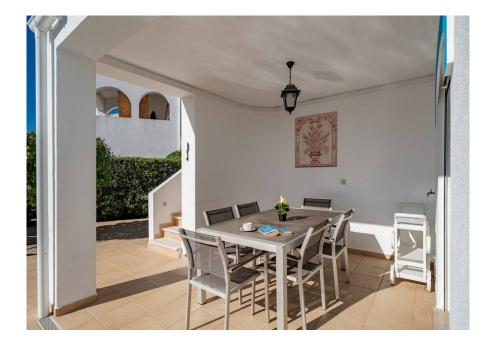

# A 3 BED TOWNHOUSE WITH SEA VIEWS

Situated walking distance to the beach in a pretty village like area of the development is this easy lock-up and leave three bedroom refurbished townhouse which is well maintained. The ground floor includes an open plan kitchen, dining, sitting area and lounge, with sliding door access to the exterior terrace and pool area. The kitchen is fully fitted and equipped and on this level there is also a guest WC with a shower. The exterior includes a storage area on the side of the house with a full length swimming pool and plenty of space to soak up the gorgeous Algarve sunshine. On the first floor there are three bedrooms, two of which are ensuite and the main bedroom has a terrace area off the bedroom too. All bedrooms have fitted wardrobes and sliding doors to allow maximum light into the south facing bedrooms. There is also a separate bathroom on this level. The roof terrace, accessed through the first floor looks over the development towards the beach. Dunas Douradas is a well maintained development, within walking distance to the beach and popular Maria's restaurant.