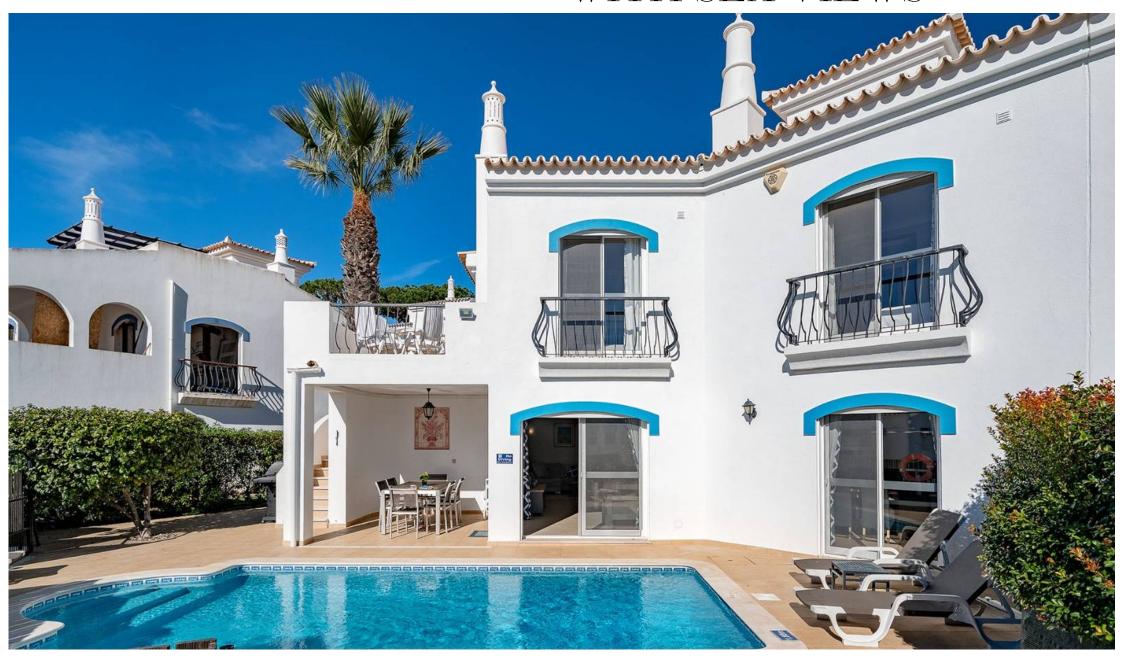

# A 3 BED TOWNHOUSE WITH SEA VIEWS

# A 3 BED TOWNHOUSE WITH SEA VIEWS

Situated walking distance to the beach in a pretty village like area of the development is this easy lock-up and leave three bedroom refurbished townhouse which is well maintained. The ground floor includes an open plan kitchen, dining, sitting area and lounge, with sliding door access to the exterior terrace and pool area. The kitchen is fully fitted and equipped and on this level there is also a guest WC with a shower. The exterior includes a storage area on the side of the house with a full length swimming pool and plenty of space to soak up the gorgeous Algarve sunshine. On the first floor there are three bedrooms, two of which are ensuite and the main bedroom has a terrace area off the bedroom too. All bedrooms have fitted wardrobes and sliding doors to allow maximum light into the south facing bedrooms. There is also a separate bathroom on this level. The roof terrace, accessed through the first floor looks over the development towards the beach. Dunas Douradas is a well maintained development, within walking distance to the beach and popular Maria's restaurant.

# FACTS & FEATURES 131.90m<sup>2</sup> 314m<sup>2</sup> 3 4

Ownership: Private

Garden Terrace

Swimming Pool Chlorine

Heating Air Conditioning

Air Conditioning Split Units

Furnished Negotiable

Extras Domestic Hot Water (Boiler), Electric Shutters