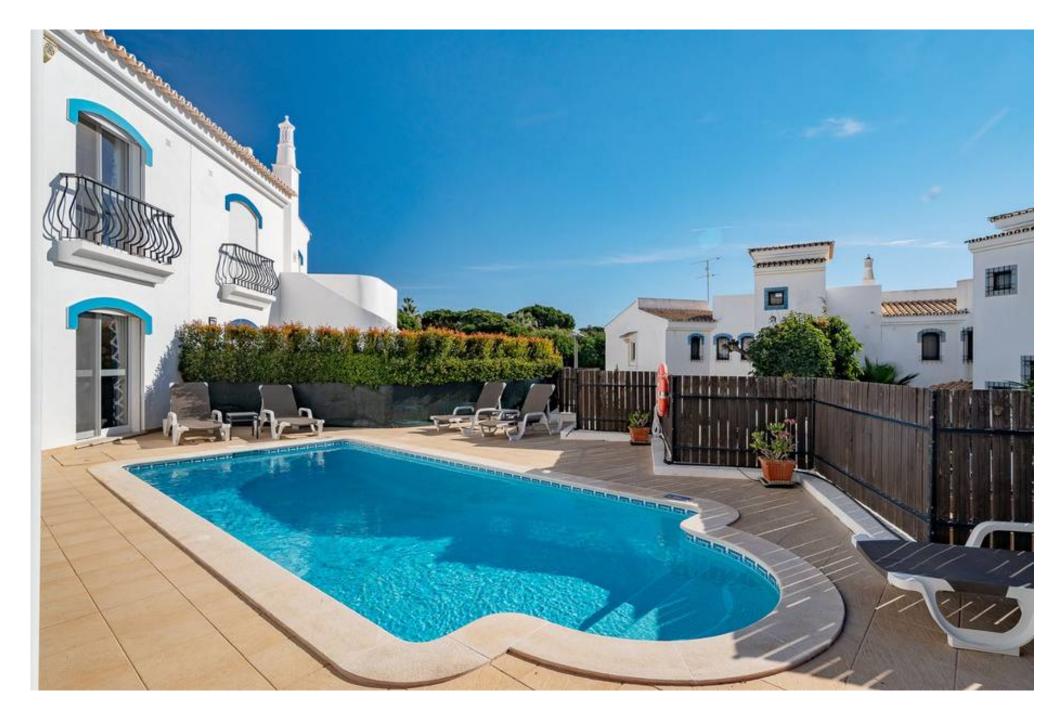

# A 3 BED TOWNHOUSE WITH SEA VIEWS

Situated walking distance to the beach in a pretty village like area of the development is this easy lock-up and leave three bedroom refurbished townhouse which is well maintained. The ground floor includes an open plan kitchen, dining, sitting area and lounge, with sliding door access to the exterior terrace and pool area. The kitchen is fully fitted and equipped and on this level there is also a guest WC with a shower. The exterior includes a storage area on the side of the house with a full length swimming pool and plenty of space to soak up the gorgeous Algarve sunshine. On the first floor there are three bedrooms, two of which are ensuite and the main bedroom has a terrace area off the bedroom too. All bedrooms have fitted wardrobes and sliding doors to allow maximum light into the south facing bedrooms. There is also a separate bathroom on this level. The roof terrace, accessed through the first floor looks over the development towards the beach. Dunas Douradas is a well maintained development, within walking distance to the beach and popular Maria's restaurant.

# FACTS & FEATURES 131.90m<sup>2</sup> 314m<sup>2</sup> 3 4

Ownership: Private

Garden Terrace

Swimming Pool Chlorine

Heating Air Conditioning

Air Conditioning Split Units

Furnished Negotiable

Extras Domestic Hot Water (Boiler), Electric Shutters