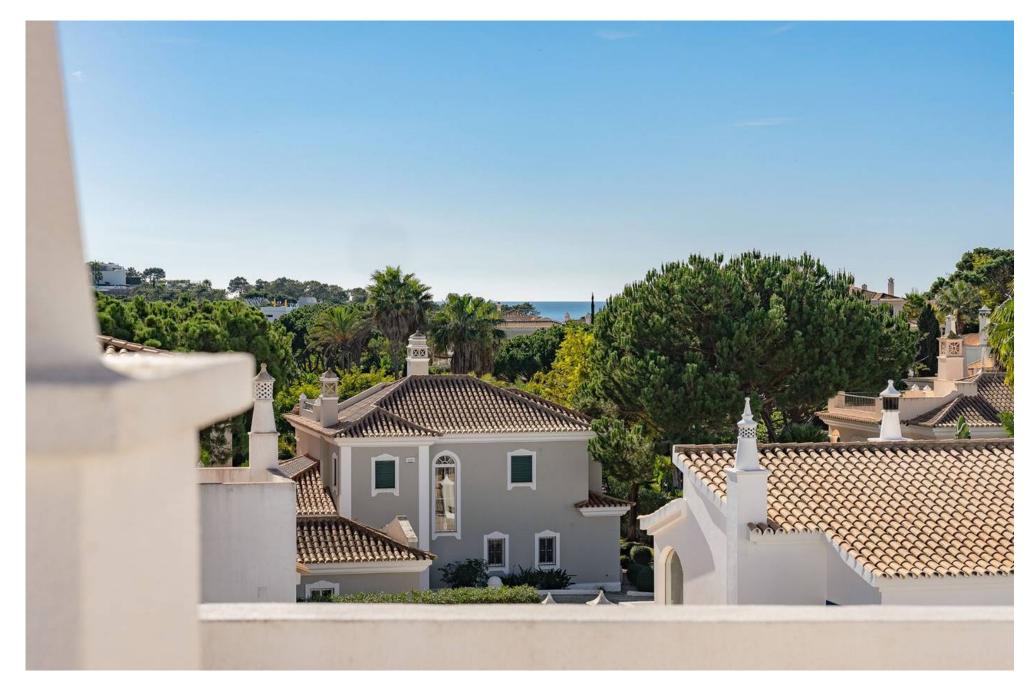

# A 3 BED TOWNHOUSE WITH SEA VIEWS

Situated walking distance to the beach in a pretty village like area of the development is this easy lock-up and leave three bedroom refurbished townhouse which is well maintained. The ground floor includes an open plan kitchen, dining, sitting area and lounge, with sliding door access to the exterior terrace and pool area. The kitchen is fully fitted and equipped and on this level there is also a guest WC with a shower. The exterior includes a storage area on the side of the house with a full length swimming pool and plenty of space to soak up the gorgeous Algarve sunshine. On the first floor there are three bedrooms, two of which are ensuite and the main bedroom has a terrace area off the bedroom too. All bedrooms have fitted wardrobes and sliding doors to allow maximum light into the south facing bedrooms. There is also a separate bathroom on this level. The roof terrace, accessed through the first floor looks over the development towards the beach. Dunas Douradas is a well maintained development, within walking distance to the beach and popular Maria's restaurant.

Views SeaBeach Walking DistanceGolf 1kmAirport 18km

IMPORTANT NOTICE: These details are guidelines only. They do not form part of any contact and may change at any time without prior notice.