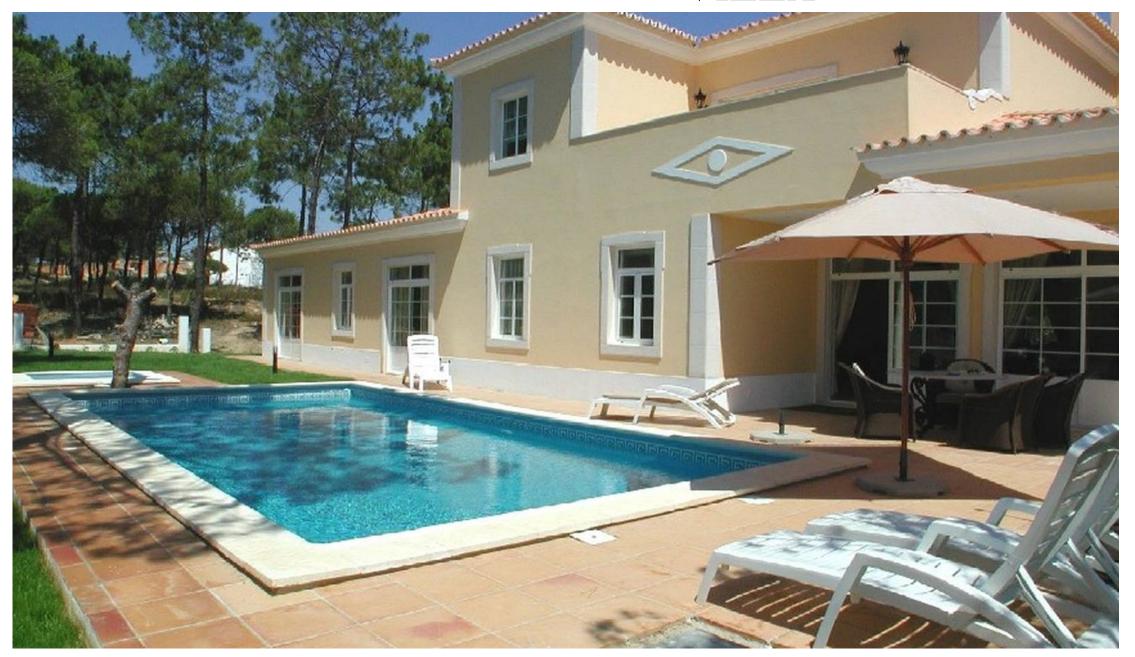

# A SPACIOUS SOUTH FACING VILLA

A spacious south facing villa comprises four en-suite bedrooms, a study, a fully fitted and equipped Bosch kitchen and an ample lounge/dining room with a fireplace. Three of the bedrooms are on the ground floor and two have direct access to the pool terrace. The principle bedroom suite is on the first floor with its own private terrace overlooking the green zone ahead. The basement area includes a laundry room, storage facilities, a garage with an automatic door and a games room. The gardens with automatic irrigation surround the villa. The swimming pool is accessed through the main living areas and looks onto the green zone area to the south of the property. Varandas do Lago development is within walking distance to Ancão beach and within easy reach of all amenities in the area.