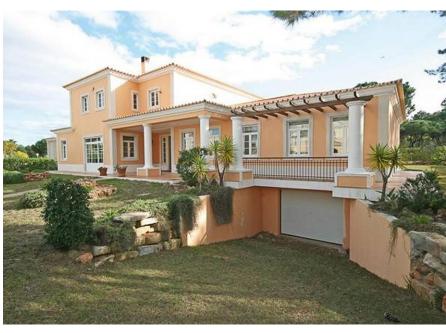

# A SPACIOUS SOUTH FACING VILLA

A spacious south facing villa comprises four en-suite bedrooms, a study, a fully fitted and equipped Bosch kitchen and an ample lounge/dining room with a fireplace. Three of the bedrooms are on the ground floor and two have direct access to the pool terrace. The principle bedroom suite is on the first floor with its own private terrace overlooking the green zone ahead. The basement area includes a laundry room, storage facilities, a garage with an automatic door and a games room. The gardens with automatic irrigation surround the villa. The swimming pool is accessed through the main living areas and looks onto the green zone area to the south of the property. Varandas do Lago development is within walking distance to Ancão beach and within easy reach of all amenities in the area.