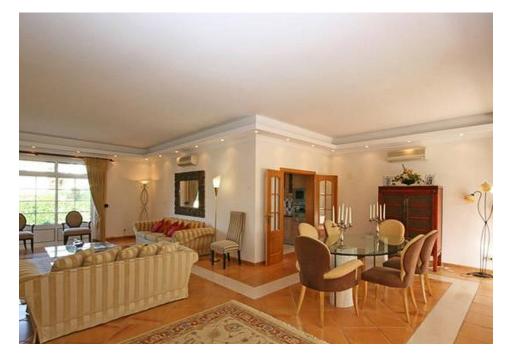

# A SPACIOUS SOUTH FACING VILLA

A spacious south facing villa comprises four en-suite bedrooms, a study, a fully fitted and equipped Bosch kitchen and an ample lounge/dining room with a fireplace. Three of the bedrooms are on the ground floor and two have direct access to the pool terrace. The principle bedroom suite is on the first floor with its own private terrace overlooking the green zone ahead. The basement area includes a laundry room, storage facilities, a garage with an automatic door and a games room. The gardens with automatic irrigation surround the villa. The swimming pool is accessed through the main living areas and looks onto the green zone area to the south of the property. Varandas do Lago development is within walking distance to Ancão beach and within easy reach of all amenities in the area.