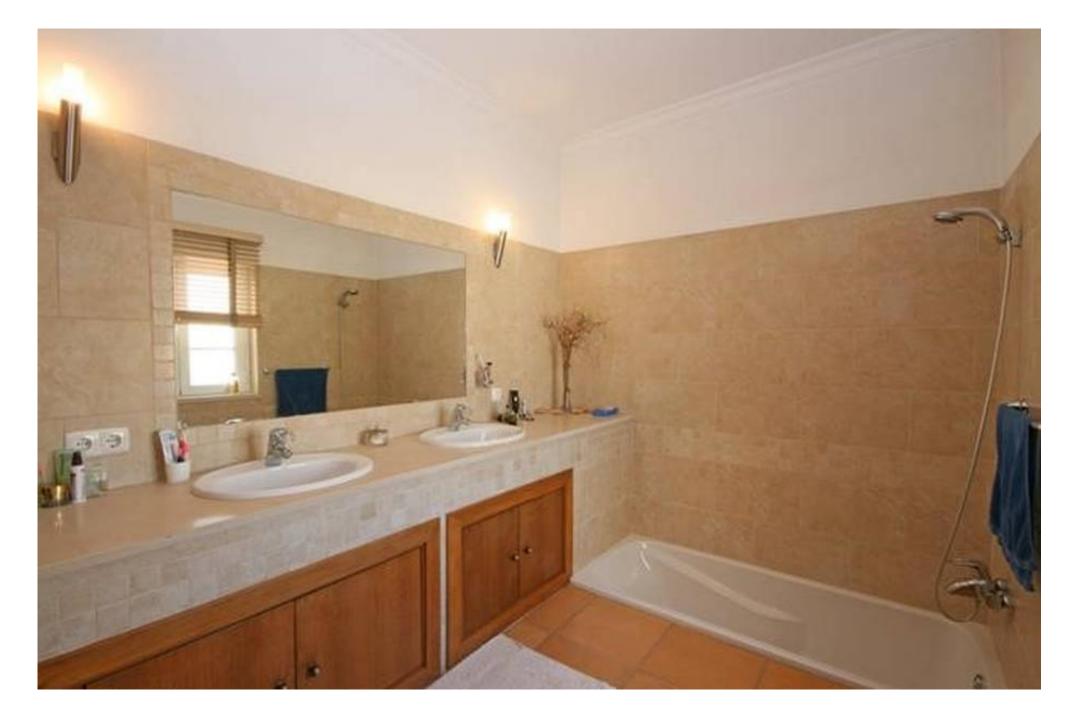

# A SPACIOUS SOUTH FACING VILLA

A spacious south facing villa comprises four en-suite bedrooms, a study, a fully fitted and equipped Bosch kitchen and an ample lounge/dining room with a fireplace. Three of the bedrooms are on the ground floor and two have direct access to the pool terrace. The principle bedroom suite is on the first floor with its own private terrace overlooking the green zone ahead. The basement area includes a laundry room, storage facilities, a garage with an automatic door and a games room. The gardens with automatic irrigation surround the villa. The swimming pool is accessed through the main living areas and looks onto the green zone area to the south of the property. Varandas do Lago development is within walking distance to Ancão beach and within easy reach of all amenities in the area.