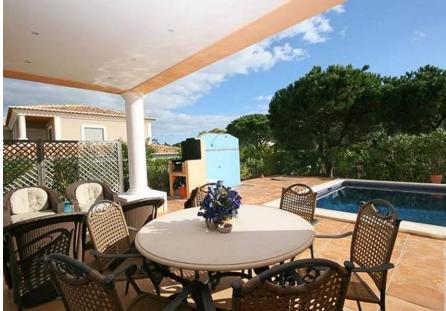

# A SPACIOUS SOUTH FACING VILLA

A spacious south facing villa comprises four en-suite bedrooms, a study, a fully fitted and equipped Bosch kitchen and an ample lounge/dining room with a fireplace. Three of the bedrooms are on the ground floor and two have direct access to the pool terrace. The principle bedroom suite is on the first floor with its own private terrace overlooking the green zone ahead. The basement area includes a laundry room, storage facilities, a garage with an automatic door and a games room. The gardens with automatic irrigation surround the villa. The swimming pool is accessed through the main living areas and looks onto the green zone area to the south of the property. Varandas do Lago development is within walking distance to Ancão beach and within easy reach of all amenities in the area.