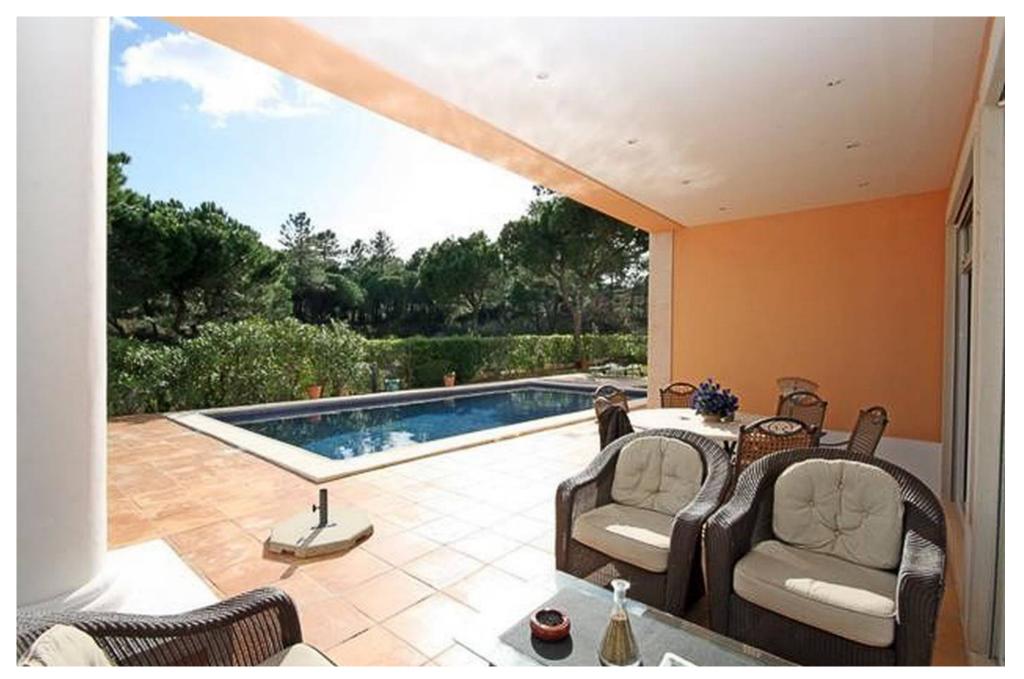

# A SPACIOUS SOUTH FACING VILLA

A spacious south facing villa comprises four en-suite bedrooms, a study, a fully fitted and equipped Bosch kitchen and an ample lounge/dining room with a fireplace. Three of the bedrooms are on the ground floor and two have direct access to the pool terrace. The principle bedroom suite is on the first floor with its own private terrace overlooking the green zone ahead. The basement area includes a laundry room, storage facilities, a garage with an automatic door and a games room. The gardens with automatic irrigation surround the villa. The swimming pool is accessed through the main living areas and looks onto the green zone area to the south of the property. Varandas do Lago development is within walking distance to Ancão beach and within easy reach of all amenities in the area.