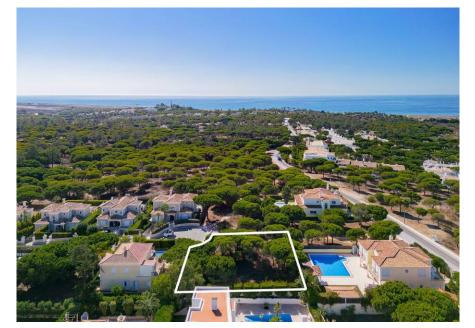

# PLOT CLOSE TO THE BEACH

A plot for construction located in a quiet cul-de-sac in a private development within the golden triangle. Varandas do Lago is walking distance from the beach and a short driving distance from the renowned golf courses of Vale do Lobo and Quinta do Lago.

This plot allows for the construction of a property with 288m2 build area + basement + pool. Design your dream home by the beach and live an incomparable lifestyle in the sunny Algarve.

Ownership: Private

Views Development

**Beach** Walking Distance

Golf 2Km

Airport 18Km

IMPORTANT NOTICE: These details are guidelines only. They do not form part of any contact and may change at any time without prior notice.