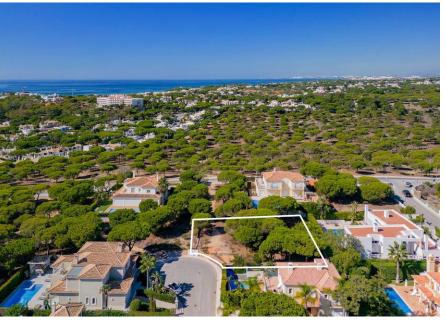

# PLOT CLOSE TO THE BEACH

A plot for construction located in a quiet cul-de-sac in a private development within the golden triangle. Varandas do Lago is walking distance from the beach and a short driving distance from the renowned golf courses of Vale do Lobo and Quinta do Lago.

This plot allows for the construction of a property with 288m2 build area + basement + pool. Design your dream home by the beach and live an incomparable lifestyle in the sunny Algarve.

Ownership: Private