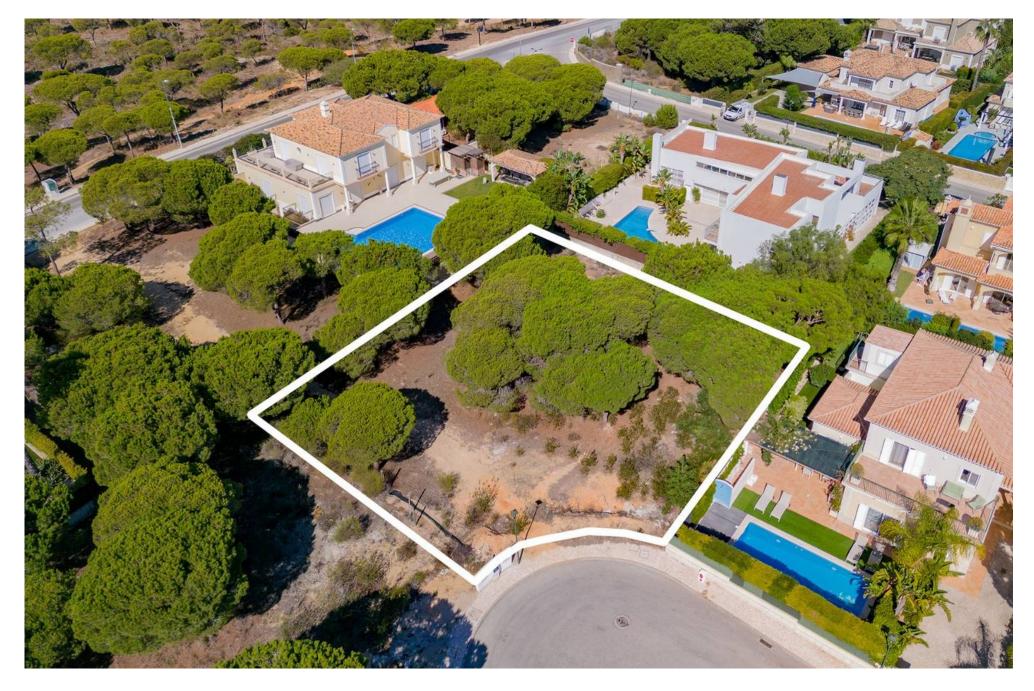

## PLOT CLOSE TO THE BEACH

# PLOT CLOSE TO THE BEACH

A plot for construction located in a quiet cul-de-sac in a private development within the golden triangle. Varandas do Lago is walking distance from the beach and a short driving distance from the renowned golf courses of Vale do Lobo and Quinta do Lago.

This plot allows for the construction of a property with 288m2 build area + basement + pool. Design your dream home by the beach and live an incomparable lifestyle in the sunny Algarve.

Ownership: Private