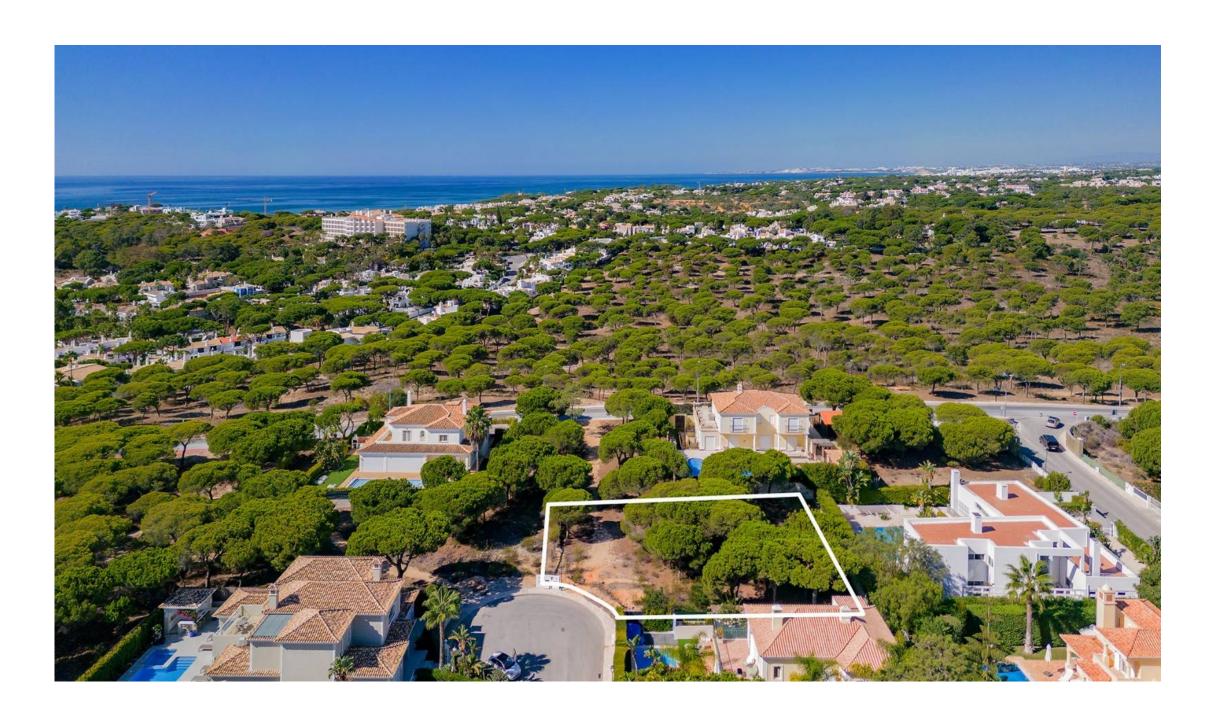

## PLOT CLOSE TO THE BEACH

# PLOT CLOSE TO THE BEACH

A plot for construction located in a quiet cul-de-sac in a private development within the golden triangle. Varandas do Lago is walking distance from the beach and a short driving distance from the renowned golf courses of Vale do Lobo and Quinta do Lago.

This plot allows for the construction of a property with 288m2 build area + basement + pool. Design your dream home by the beach and live an incomparable lifestyle in the sunny Algarve.

Ownership: Private