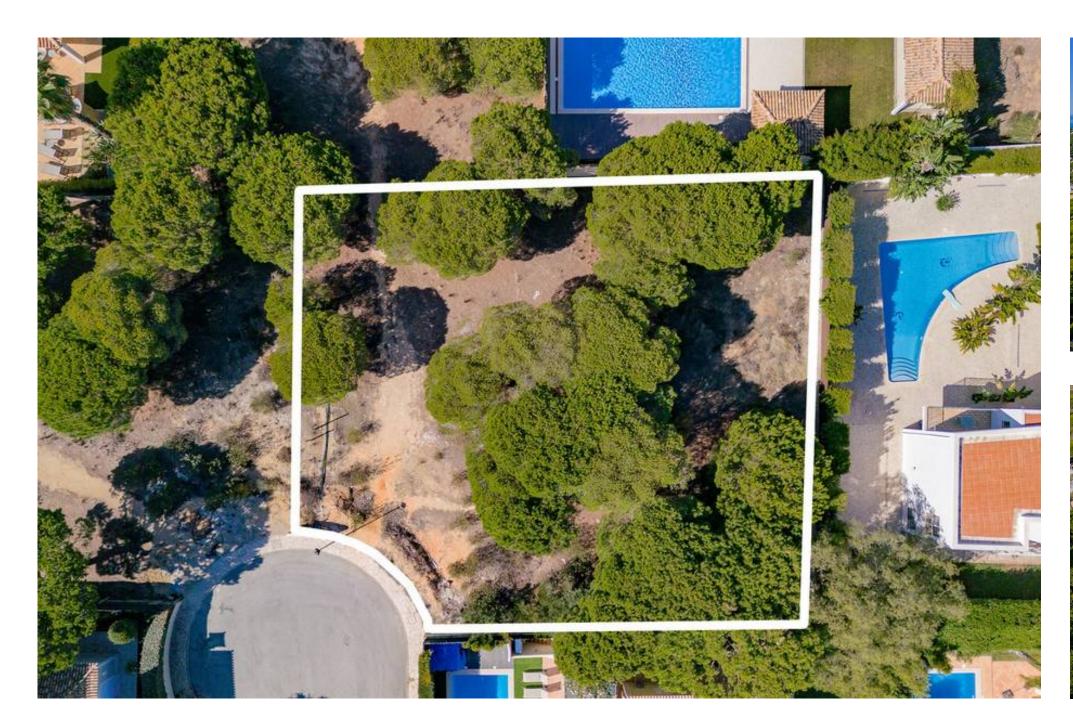

# PLOT CLOSE TO THE BEACH

A plot for construction located in a quiet cul-de-sac in a private development within the golden triangle. Varandas do Lago is walking distance from the beach and a short driving distance from the renowned golf courses of Vale do Lobo and Quinta do Lago.

This plot allows for the construction of a property with 288m2 build area + basement + pool. Design your dream home by the beach and live an incomparable lifestyle in the sunny Algarve.

Ownership: Private