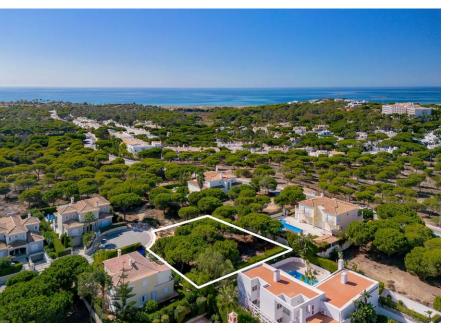

# PLOT CLOSE TO THE BEACH

A plot for construction located in a quiet cul-de-sac in a private development within the golden triangle. Varandas do Lago is walking distance from the beach and a short driving distance from the renowned golf courses of Vale do Lobo and Quinta do Lago.

This plot allows for the construction of a property with 288m2 build area + basement + pool. Design your dream home by the beach and live an incomparable lifestyle in the sunny Algarve.

Ownership: Private

Views Development

**Beach** Walking Distance

Golf 2Km

Airport 18Km

IMPORTANT NOTICE: These details are guidelines only. They do not form part of any contact and may change at any time without prior notice.