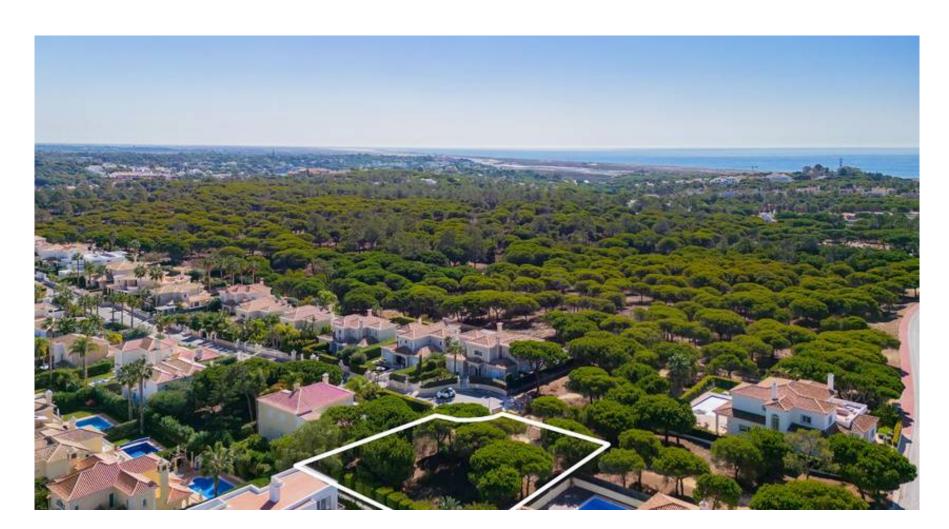

# PLOT CLOSE TO THE BEACH

A plot for construction located in a quiet cul-de-sac in a private development within the golden triangle. Varandas do Lago is walking distance from the beach and a short driving distance from the renowned golf courses of Vale do Lobo and Quinta do Lago.

This plot allows for the construction of a property with 288m2 build area + basement + pool. Design your dream home by the beach and live an incomparable lifestyle in the sunny Algarve.

Ownership: Private

Views Development

**Beach** Walking Distance

Golf 2Km

Airport 18Km

IMPORTANT NOTICE: These details are guidelines only. They do not form part of any contact and may change at any time without prior notice.