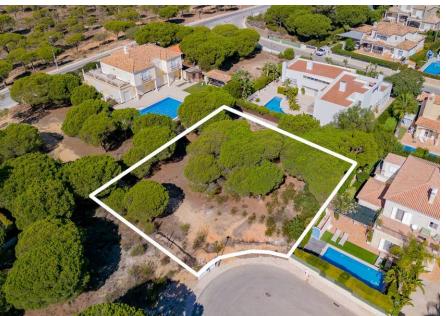

# PLOT CLOSE TO THE BEACH

A plot for construction located in a quiet cul-de-sac in a private development within the golden triangle. Varandas do Lago is walking distance from the beach and a short driving distance from the renowned golf courses of Vale do Lobo and Quinta do Lago.

This plot allows for the construction of a property with 288m2 build area + basement + pool. Design your dream home by the beach and live an incomparable lifestyle in the sunny Algarve.

Ownership: Private