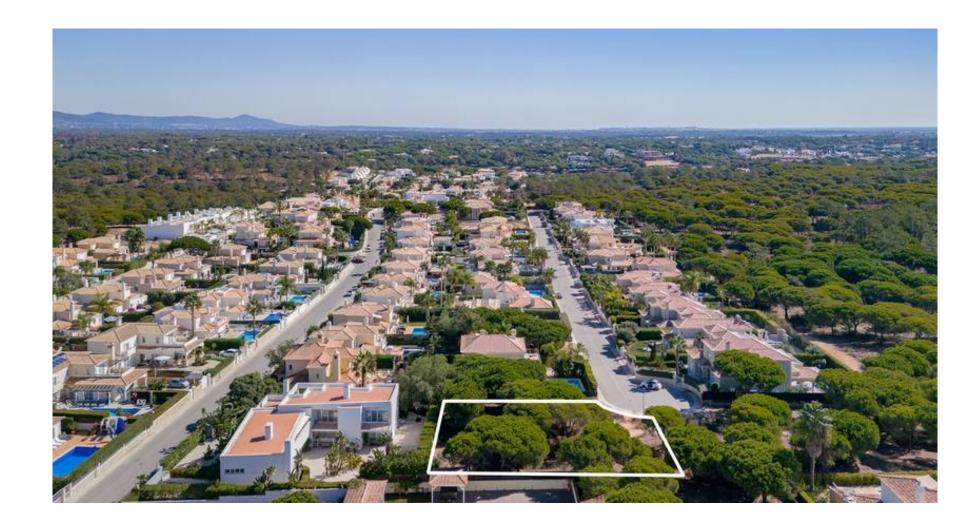

## PLOT CLOSE TO THE BEACH

# PLOT CLOSE TO THE BEACH

A plot for construction located in a quiet cul-de-sac in a private development within the golden triangle. Varandas do Lago is walking distance from the beach and a short driving distance from the renowned golf courses of Vale do Lobo and Quinta do Lago.

This plot allows for the construction of a property with 288m2 build area + basement + pool. Design your dream home by the beach and live an incomparable lifestyle in the sunny Algarve.

Ownership: Private