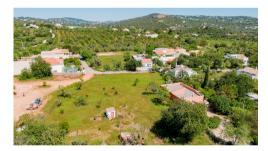

## **BUILDING PLOT NEAR LOULÉ**

A building plot situated in a quiet area called Apra, only a short drive to Loulé city private swimming pool. In addition, this building plot has its own borehole, mains water and electricity. With good access and views to the countryside, this plot offers the potential to build your perfect property in the Algarve!

## Facts & Features

Plot Size 2660 m<sup>2</sup> 450 m<sup>2</sup> Built Area: Ownership Private Landscapes: Countryside Golf: 7Km Beach: 10Km Airport: 16Km

MAPRO REAL ESTATE +351 289 390 880 info@maprorealestate.com | www.maprorealestate.com