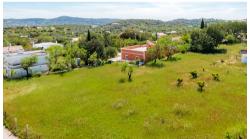

## **BUILDING PLOT NEAR LOULÉ**

A building plot situated in a quiet area called Apra, only a short drive to Loulé city private swimming pool. In addition, this building plot has its own borehole, mains water and electricity. With good access and views to the countryside, this plot offers the potential to build your perfect property in the Algarve!

## Facts & Features

Plot Size 2660 m<sup>2</sup> 450 m<sup>2</sup> Built Area: Ownership Private Landscapes: Countryside Golf: 7Km Beach: 10Km Airport: 16Km

MAPRO REAL ESTATE +351 289 390 880 info@maprorealestate.com | www.maprorealestate.com