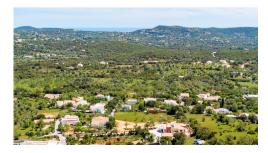

## **BUILDING PLOT NEAR LOULÉ**

A building plot situated in a quiet area called Apra, only a short drive to Loulé city private swimming pool. In addition, this building plot has its own borehole, mains water and electricity. With good access and views to the countryside, this plot offers the potential to build your perfect property in the Algarve!

## Facts & Features

Plot Size 2660 m<sup>2</sup> 450 m<sup>2</sup> Built Area: Ownership Private Landscapes: Countryside Golf: 7Km Beach: 10Km Airport: 16Km

MAPRO REAL ESTATE +351 289 390 880 info@maprorealestate.com | www.maprorealestate.com