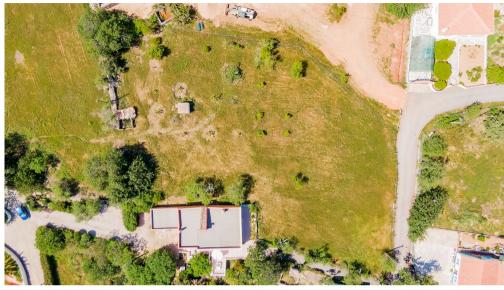

## **BUILDING PLOT NEAR LOULÉ**

A building plot situated in a quiet area called Apra, only a short drive to Loulé city private swimming pool. In addition, this building plot has its own borehole, mains water and electricity. With good access and views to the countryside, this plot offers the potential to build your perfect property in the Algarve!

## Facts & Features

Plot Size 2660 m<sup>2</sup> 450 m<sup>2</sup> Built Area: Ownership Private Landscapes: Countryside Golf: 7Km Beach: 10Km Airport: 16Km

MAPRO REAL ESTATE +351 289 390 880 info@maprorealestate.com | www.maprorealestate.com