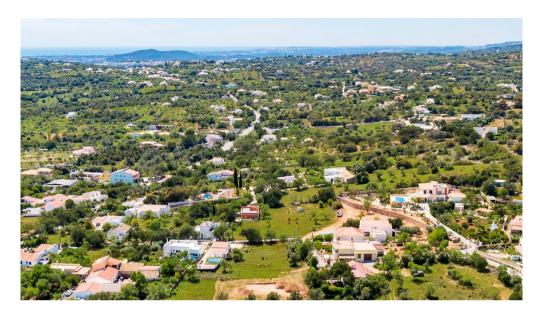

## **BUILDING PLOT NEAR LOULÉ**

A building plot situated in a quiet area called Apra, only a short drive to Loulé city private swimming pool. In addition, this building plot has its own borehole, mains water and electricity. With good access and views to the countryside, this plot offers the potential to build your perfect property in the Algarve!

## Facts & Features

Plot Size 2660 m<sup>2</sup> 450 m<sup>2</sup> Built Area: Ownership Private Landscapes: Countryside Golf: 7Km Beach: 10Km Airport: 16Km

MAPRO REAL ESTATE +351 289 390 880 info@maprorealestate.com | www.maprorealestate.com