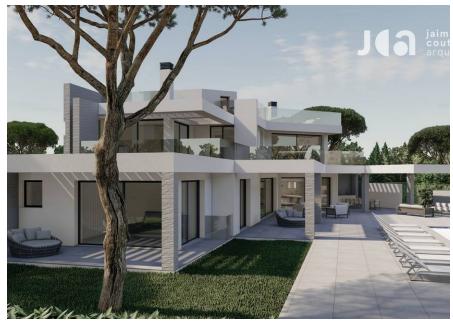

## PLOT W/ PROJECT IN LUXURY RESORT

A well situated plot within the luxury Vale do Lobo golf and beach resort, walking distance to local amenities, yet private within its own landscape.

The project is elaborately design by a local renowned architect and comprises a modern five bedroom villa with linear architectural features, on four levels with a lift access. The outline of the villa includes various open plan spacious living spaces, a roof terrace offering beautiful open views to the golf course and sea in the distance. There is also a large basement ideal for additional accommodation, storage and entertainment areas. Find out more information about this beautiful project design.