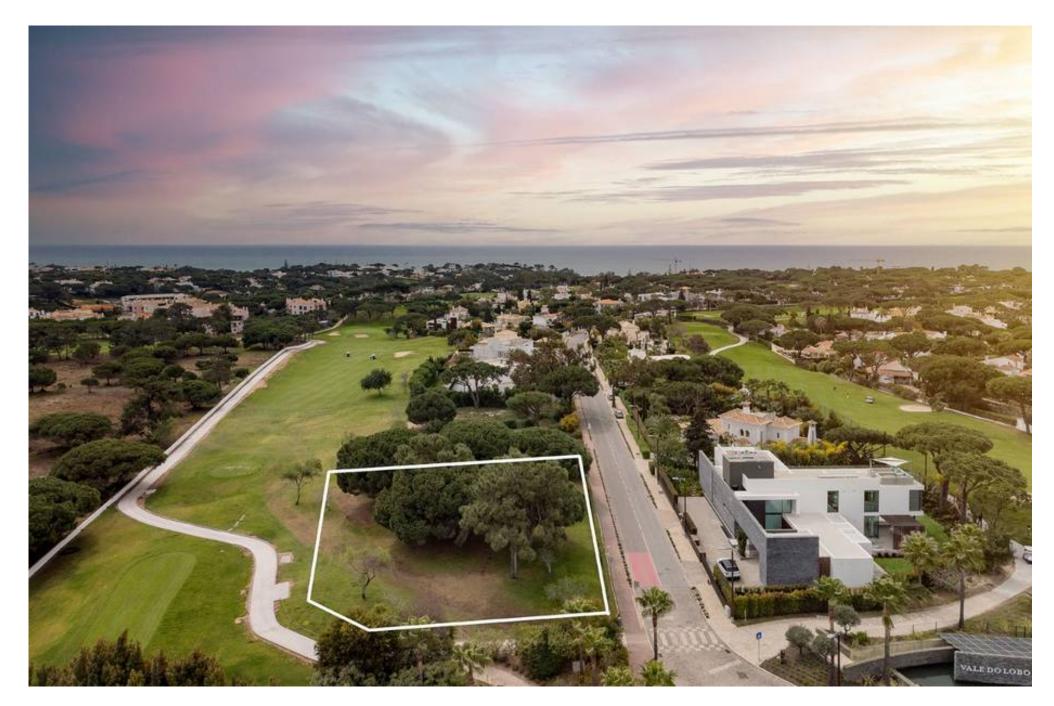

Hailed as the Algarve's first ever resort, Vale do Lobo is a mature community of with a variety of villas, townhouses and apartments, perched on the Atlantic's edge with beautiful golden beaches and two of the region's finest golf courses. A family friendly resort, delivery that sought after relaxed environment the Algarve continuously offer.

Please note the asking price does not include the construction costs of the presented project.

Ownership: Private

Views Golf Course

Beach 1.5Km

**Golf** Walking Distance

Airport 17Km

IMPORTANT NOTICE: These details are guidelines only. They do not form part of any contact and may change at any time without prior notice.