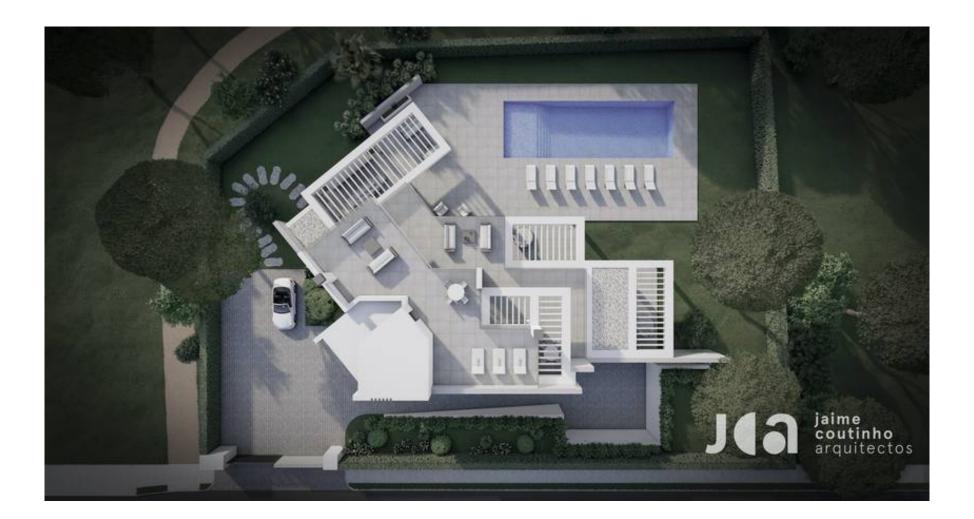

## PLOT W/ PROJECT IN LUXURY RESORT

A well situated plot within the luxury Vale do Lobo golf and beach resort, walking distance to local amenities, yet private within its own landscape.

The project is elaborately design by a local renowned architect and comprises a modern five bedroom villa with linear architectural features, on four levels with a lift access. The outline of the villa includes various open plan spacious living spaces, a roof terrace offering beautiful open views to the golf course and sea in the distance. There is also a large basement ideal for additional accommodation, storage and entertainment areas. Find out more information about this beautiful project design.