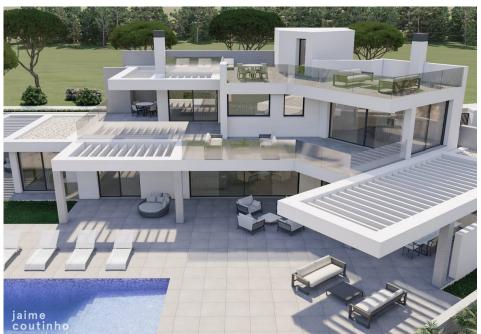

## PLOT W/ PROJECT IN LUXURY RESORT

A well situated plot within the luxury Vale do Lobo golf and beach resort, walking distance to local amenities, yet private within its own landscape.

The project is elaborately design by a local renowned architect and comprises a modern five bedroom villa with linear architectural features, on four levels with a lift access. The outline of the villa includes various open plan spacious living spaces, a roof terrace offering beautiful open views to the golf course and sea in the distance. There is also a large basement ideal for additional accommodation, storage and entertainment areas. Find out more information about this beautiful project design.