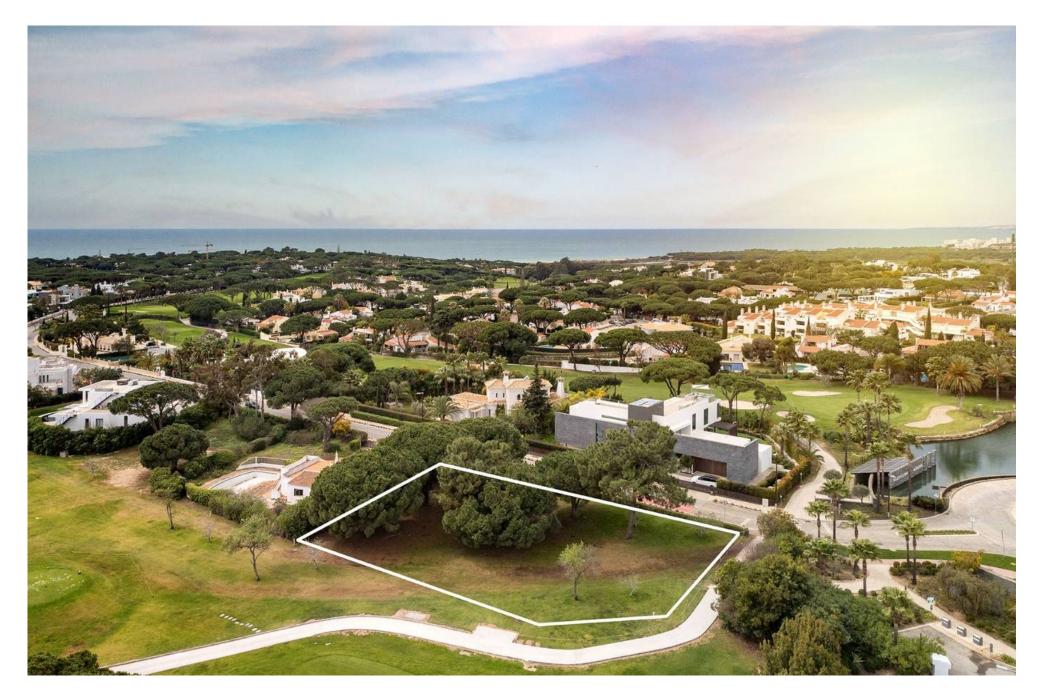

Hailed as the Algarve's first ever resort, Vale do Lobo is a mature community of with a variety of villas, townhouses and apartments, perched on the Atlantic's edge with beautiful golden beaches and two of the region's finest golf courses. A family friendly resort, delivery that sought after relaxed environment the Algarve continuously offer.

Please note the asking price does not include the construction costs of the presented project.

Ownership: Private

Views Golf Course

Beach 1.5Km

**Golf** Walking Distance

Airport 17Km

IMPORTANT NOTICE: These details are guidelines only. They do not form part of any contact and may change at any time without prior notice.