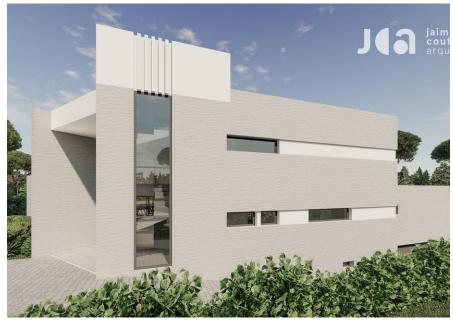

## PLOT W/ PROJECT IN LUXURY RESORT

A well situated plot within the luxury Vale do Lobo golf and beach resort, walking distance to local amenities, yet private within its own landscape.

The project is elaborately design by a local renowned architect and comprises a modern five bedroom villa with linear architectural features, on four levels with a lift access. The outline of the villa includes various open plan spacious living spaces, a roof terrace offering beautiful open views to the golf course and sea in the distance. There is also a large basement ideal for additional accommodation, storage and entertainment areas. Find out more information about this beautiful project design.