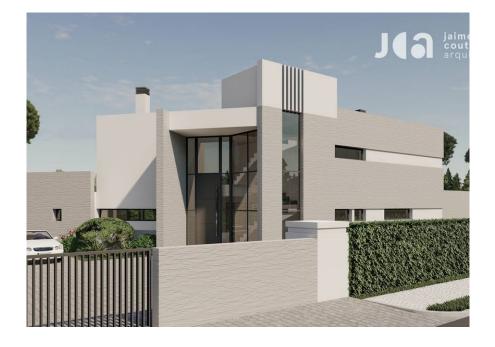

## PLOT W/ PROJECT IN LUXURY RESORT

A well situated plot within the luxury Vale do Lobo golf and beach resort, walking distance to local amenities, yet private within its own landscape.

The project is elaborately design by a local renowned architect and comprises a modern five bedroom villa with linear architectural features, on four levels with a lift access. The outline of the villa includes various open plan spacious living spaces, a roof terrace offering beautiful open views to the golf course and sea in the distance. There is also a large basement ideal for additional accommodation, storage and entertainment areas. Find out more information about this beautiful project design.