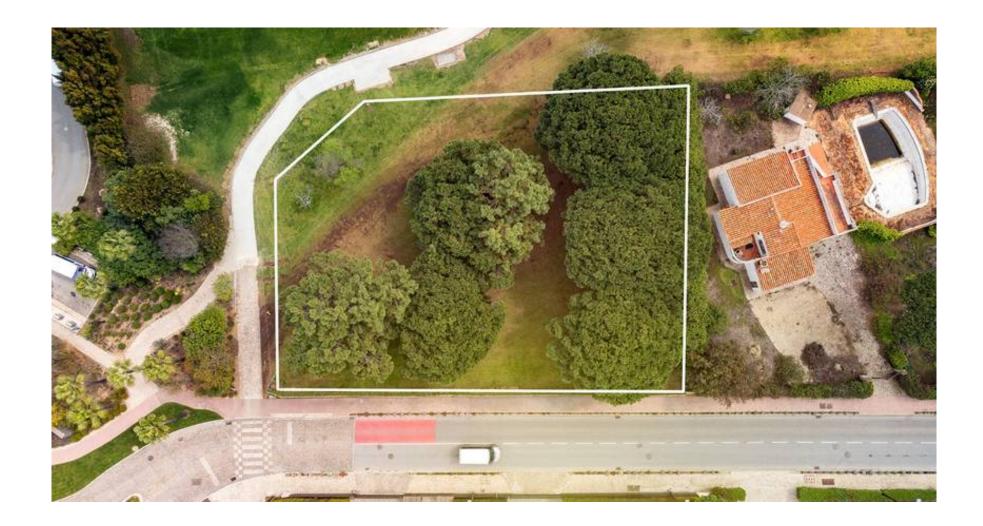

## PLOT W/ PROJECT IN LUXURY RESORT

A well situated plot within the luxury Vale do Lobo golf and beach resort, walking distance to local amenities, yet private within its own landscape.

The project is elaborately design by a local renowned architect and comprises a modern five bedroom villa with linear architectural features, on four levels with a lift access. The outline of the villa includes various open plan spacious living spaces, a roof terrace offering beautiful open views to the golf course and sea in the distance. There is also a large basement ideal for additional accommodation, storage and entertainment areas. Find out more information about this beautiful project design.

Please note the asking price does not include the construction costs of the presented project.

Ownership: Private

Views Golf Course

Beach 1.5Km

**Golf** Walking Distance

Airport 17Km

IMPORTANT NOTICE: These details are guidelines only. They do not form part of any contact and may change at any time without prior notice.