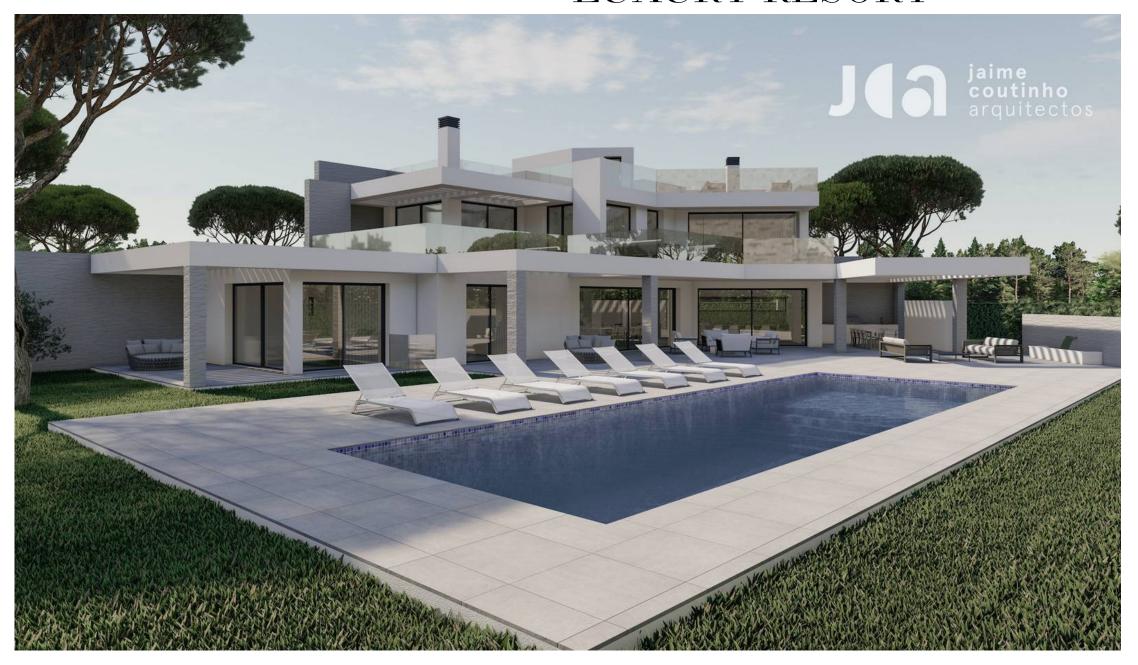

## PLOT W/ PROJECT IN LUXURY RESORT

A well situated plot within the luxury Vale do Lobo golf and beach resort, walking distance to local amenities, yet private within its own landscape.

The project is elaborately design by a local renowned architect and comprises a modern five bedroom villa with linear architectural features, on four levels with a lift access. The outline of the villa includes various open plan spacious living spaces, a roof terrace offering beautiful open views to the golf course and sea in the distance. There is also a large basement ideal for additional accommodation, storage and entertainment areas. Find out more information about this beautiful project design.