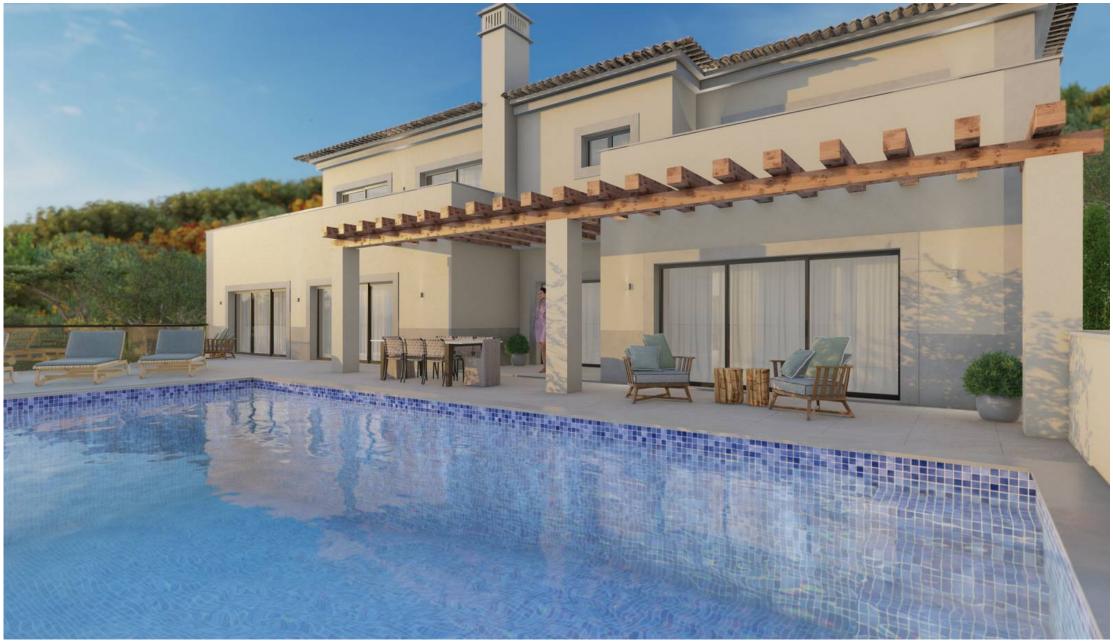

Situated within the Santa Bárbara de Nexe countryside, this 14.920m2 rustic plot is being divided for the construction of 2 villas which are being sold separately.

One of the villas being sold turnkey is set on 3 levels with a modern design comprising a spacious living room, a fully fitted kitchen with access to a pantry and laundry room and a generously sized bedroom suite on the ground-floor with closet . The first-floor features 4 bedroom suites, 2 of which feature walk-in closets. The basement includes a large multiple car garage, a storage room and 2 additional multi-purpose rooms. The exterior includes terracing surrounding the swimming pool and due to its elevated position, the villa offers scenic countryside and distant sea views. A borehole is also shared between the two properties. Some of the specifications to be included are under-floor heating & cooling in the living areas, a central vacuum system, wood burner fireplace, heated pool with electric cover, solar panels, CCTV, alarm system and more of which the buyer is able to choose from!