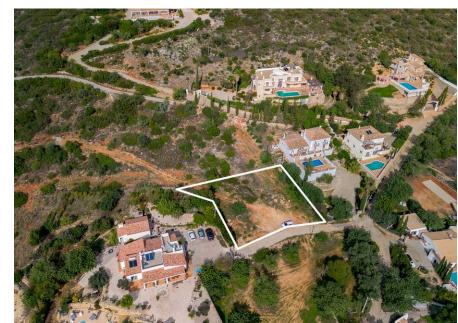

Situated within the Santa Bárbara de Nexe countryside, this 14.920m2 rustic plot is being divided for the construction of 2 villas which are being sold separately.

One of the villas being sold turnkey is set on 3 levels with a modern design comprising a spacious living room, a fully fitted kitchen with access to a pantry and laundry room and a generously sized bedroom suite on the ground-floor with closet . The first-floor features 4 bedroom suites, 2 of which feature walk-in closets. The basement includes a large multiple car garage, a storage room and 2 additional multi-purpose rooms. The exterior includes terracing surrounding the swimming pool and due to its elevated position, the villa offers scenic countryside and distant sea views. A borehole is also shared between the two properties. Some of the specifications to be included are under-floor heating & cooling in the living areas, a central vacuum system, wood burner fireplace, heated pool with electric cover, solar panels, CCTV, alarm system and more of which the buyer is able to choose from!

Santa Bárbara de Nexe is a quaint village offering various amenities such as local shops, supermarkets and restaurants set only a short 15min drive from bustling town Faro.