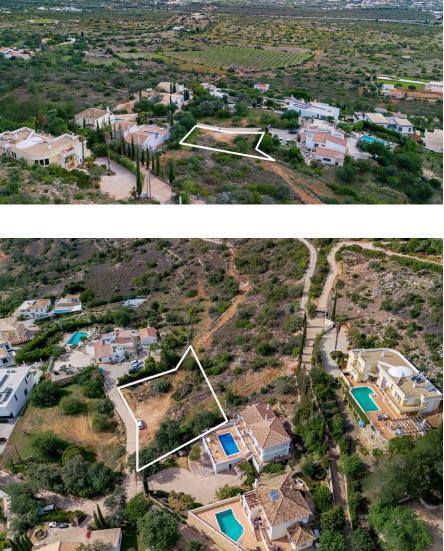

Situated within the Santa Bárbara de Nexe countryside, this 14.920m2 rustic plot is being divided for the construction of 2 villas which are being sold separately.

One of the villas being sold turnkey is set on 3 levels with a modern design comprising a spacious living room, a fully fitted kitchen with access to a pantry and laundry room and a generously sized bedroom suite on the ground-floor with closet . The first-floor features 4 bedroom suites, 2 of which feature walk-in closets. The basement includes a large multiple car garage, a storage room and 2 additional multi-purpose rooms. The exterior includes terracing surrounding the swimming pool and due to its elevated position, the villa offers scenic countryside and distant sea views. A borehole is also shared between the two properties. Some of the specifications to be included are under-floor heating & cooling in the living areas, a central vacuum system, wood burner fireplace, heated pool with electric cover, solar panels, CCTV, alarm system and more of which the buyer is able to choose from!

Santa Bárbara de Nexe is a quaint village offering various amenities such as local shops, supermarkets and restaurants set only a short 15min drive from bustling town Faro.