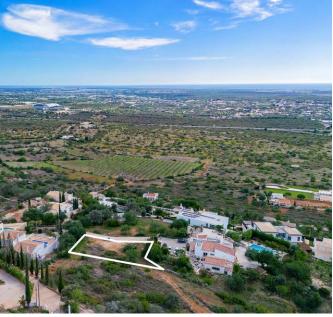

Situated within the Santa Bárbara de Nexe countryside, this 14.920m2 rustic plot is being divided for the construction of 2 villas which are being sold separately.

One of the villas being sold turnkey is set on 3 levels with a modern design comprising a spacious living room, a fully fitted kitchen with access to a pantry and laundry room and a generously sized bedroom suite on the ground-floor with closet . The first-floor features 4 bedroom suites, 2 of which feature walk-in closets. The basement includes a large multiple car garage, a storage room and 2 additional multi-purpose rooms. The exterior includes terracing surrounding the swimming pool and due to its elevated position, the villa offers scenic countryside and distant sea views. A borehole is also shared between the two properties. Some of the specifications to be included are under-floor heating & cooling in the living areas, a central vacuum system, wood burner fireplace, heated pool with electric cover, solar panels, CCTV, alarm system and more of which the buyer is able to choose from!

Santa Bárbara de Nexe is a quaint village offering various amenities such as local shops, supermarkets and restaurants set only a short 15min drive from bustling town Faro.