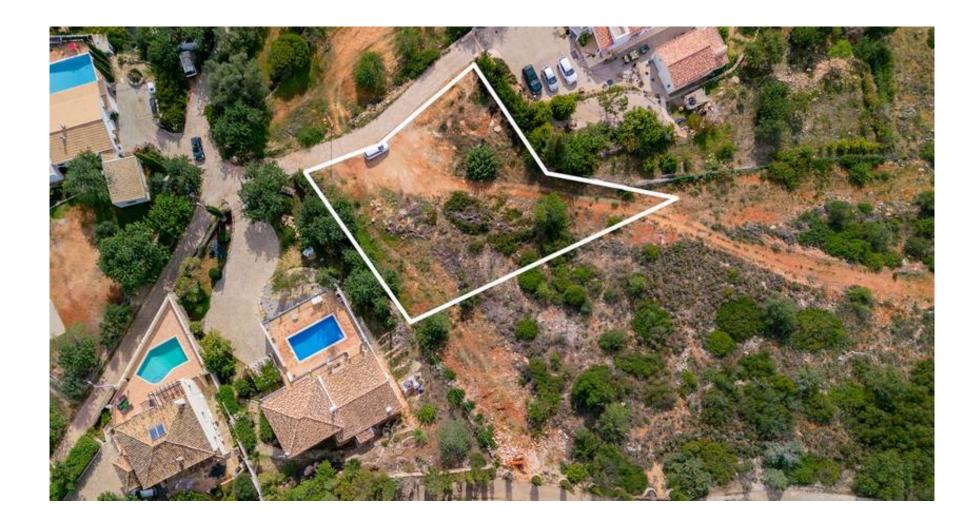

Situated within the Santa Bárbara de Nexe countryside, this 14.920m2 rustic plot is being divided for the construction of 2 villas which are being sold separately.

One of the villas being sold turnkey is set on 3 levels with a modern design comprising a spacious living room, a fully fitted kitchen with access to a pantry and laundry room and a generously sized bedroom suite on the ground-floor with closet . The first-floor features 4 bedroom suites, 2 of which feature walk-in closets. The basement includes a large multiple car garage, a storage room and 2 additional multi-purpose rooms. The exterior includes terracing surrounding the swimming pool and due to its elevated position, the villa offers scenic countryside and distant sea views. A borehole is also shared between the two properties. Some of the specifications to be included are under-floor heating & cooling in the living areas, a central vacuum system, wood burner fireplace, heated pool with electric cover, solar panels, CCTV, alarm system and more of which the buyer is able to choose from!