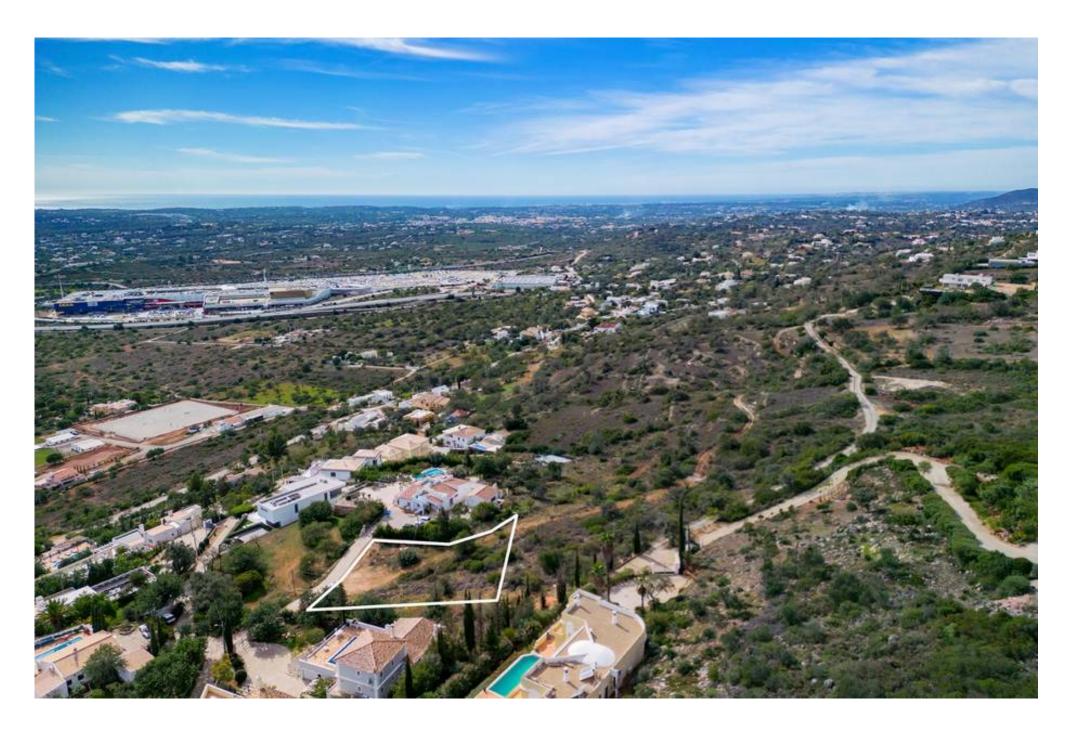

Situated within the Santa Bárbara de Nexe countryside, this 14.920m2 rustic plot is being divided for the construction of 2 villas which are being sold separately.

One of the villas being sold turnkey is set on 3 levels with a modern design comprising a spacious living room, a fully fitted kitchen with access to a pantry and laundry room and a generously sized bedroom suite on the ground-floor with closet . The first-floor features 4 bedroom suites, 2 of which feature walk-in closets. The basement includes a large multiple car garage, a storage room and 2 additional multi-purpose rooms. The exterior includes terracing surrounding the swimming pool and due to its elevated position, the villa offers scenic countryside and distant sea views. A borehole is also shared between the two properties. Some of the specifications to be included are under-floor heating & cooling in the living areas, a central vacuum system, wood burner fireplace, heated pool with electric cover, solar panels, CCTV, alarm system and more of which the buyer is able to choose from!

Santa Bárbara de Nexe is a quaint village offering various amenities such as local shops, supermarkets and restaurants set only a short 15min drive from bustling town Faro.