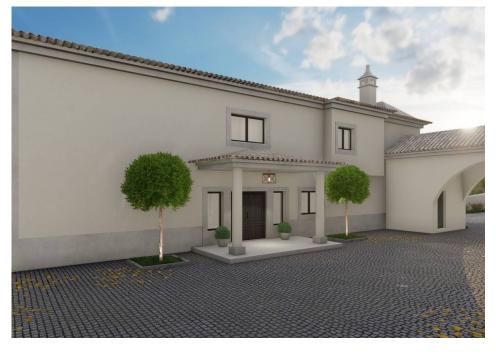

Situated within the Santa Bárbara de Nexe countryside, this 14.920m2 rustic plot is being divided for the construction of 2 villas which are being sold separately.

One of the villas being sold turnkey is set on 3 levels with a modern design comprising a spacious living room, a fully fitted kitchen with access to a pantry and laundry room and a generously sized bedroom suite on the ground-floor with closet . The first-floor features 4 bedroom suites, 2 of which feature walk-in closets. The basement includes a large multiple car garage, a storage room and 2 additional multi-purpose rooms. The exterior includes terracing surrounding the swimming pool and due to its elevated position, the villa offers scenic countryside and distant sea views. A borehole is also shared between the two properties. Some of the specifications to be included are under-floor heating & cooling in the living areas, a central vacuum system, wood burner fireplace, heated pool with electric cover, solar panels, CCTV, alarm system and more of which the buyer is able to choose from!