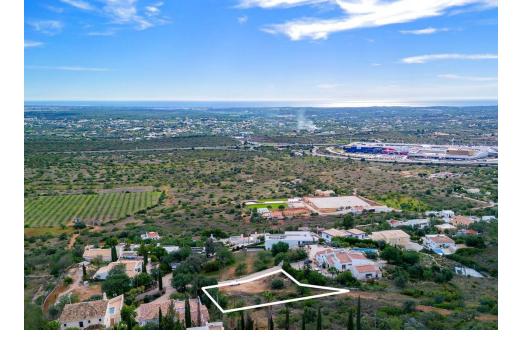

Situated within the Santa Bárbara de Nexe countryside, this 14.920m2 rustic plot is being divided for the construction of 2 villas which are being sold separately.

One of the villas being sold turnkey is set on 3 levels with a modern design comprising a spacious living room, a fully fitted kitchen with access to a pantry and laundry room and a generously sized bedroom suite on the ground-floor with closet . The first-floor features 4 bedroom suites, 2 of which feature walk-in closets. The basement includes a large multiple car garage, a storage room and 2 additional multi-purpose rooms. The exterior includes terracing surrounding the swimming pool and due to its elevated position, the villa offers scenic countryside and distant sea views. A borehole is also shared between the two properties. Some of the specifications to be included are under-floor heating & cooling in the living areas, a central vacuum system, wood burner fireplace, heated pool with electric cover, solar panels, CCTV, alarm system and more of which the buyer is able to choose from!