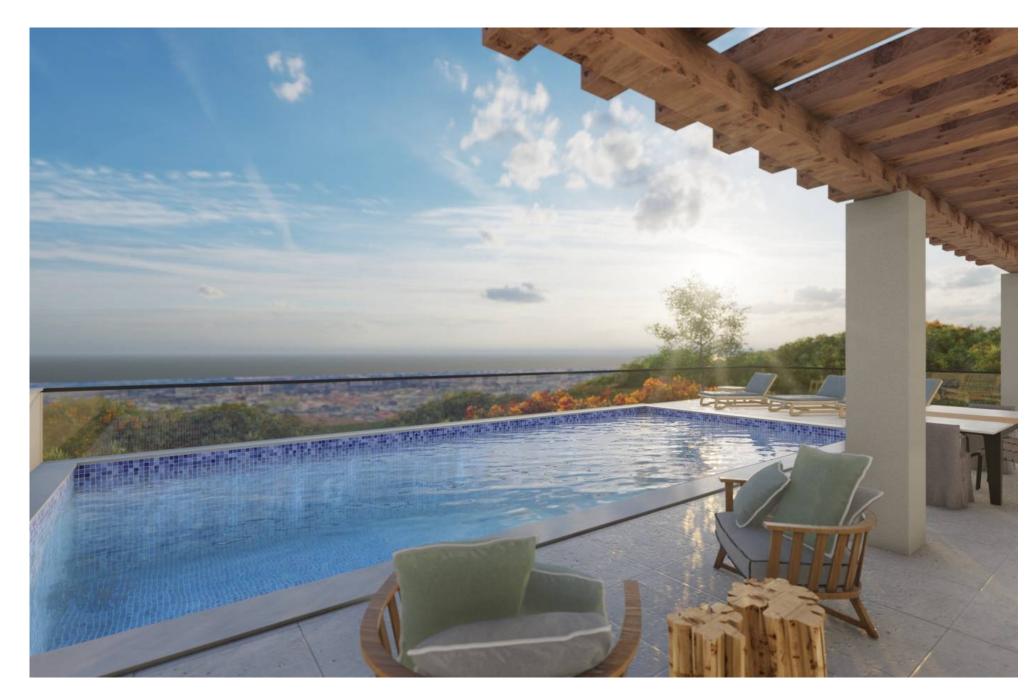

Situated within the Santa Bárbara de Nexe countryside, this 14.920m2 rustic plot is being divided for the construction of 2 villas which are being sold separately.

One of the villas being sold turnkey is set on 3 levels with a modern design comprising a spacious living room, a fully fitted kitchen with access to a pantry and laundry room and a generously sized bedroom suite on the ground-floor with closet . The first-floor features 4 bedroom suites, 2 of which feature walk-in closets. The basement includes a large multiple car garage, a storage room and 2 additional multi-purpose rooms. The exterior includes terracing surrounding the swimming pool and due to its elevated position, the villa offers scenic countryside and distant sea views. A borehole is also shared between the two properties. Some of the specifications to be included are under-floor heating & cooling in the living areas, a central vacuum system, wood burner fireplace, heated pool with electric cover, solar panels, CCTV, alarm system and more of which the buyer is able to choose from!

**Views** Countryside, Dist Sea

Golf 12Km

IMPORTANT NOTICE: These details are guidelines only. They do not form part of any contact and may change at any time without prior notice.

| ES             |                                                             |
|----------------|-------------------------------------------------------------|
| ٦              |                                                             |
| <sup>2</sup> 5 | 6                                                           |
|                | Garden Landscaped                                           |
| red,           | Borehole Yes                                                |
|                | Heating Under-floor<br>(Heating & Cooling)                  |
| Units          | Alarm Yes                                                   |
| er             | <b>Extras</b> Solar Panels, CCTV,<br>Central Suction System |
| stant          | Beach 15Km                                                  |
|                | Airport 14Km                                                |