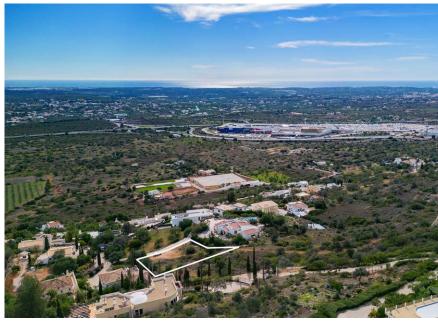

Situated within the Santa Bárbara de Nexe countryside, this 14.920m2 rustic plot is being divided for the construction of 2 villas which are being sold separately.

One of the villas being sold turnkey is set on 3 levels with a modern design comprising a spacious living room, a fully fitted kitchen with access to a pantry and laundry room and a generously sized bedroom suite on the ground-floor with closet . The first-floor features 4 bedroom suites, 2 of which feature walk-in closets. The basement includes a large multiple car garage, a storage room and 2 additional multi-purpose rooms. The exterior includes terracing surrounding the swimming pool and due to its elevated position, the villa offers scenic countryside and distant sea views. A borehole is also shared between the two properties. Some of the specifications to be included are under-floor heating & cooling in the living areas, a central vacuum system, wood burner fireplace, heated pool with electric cover, solar panels, CCTV, alarm system and more of which the buyer is able to choose from!

Santa Bárbara de Nexe is a quaint village offering various amenities such as local shops, supermarkets and restaurants set only a short 15min drive from bustling town Faro.