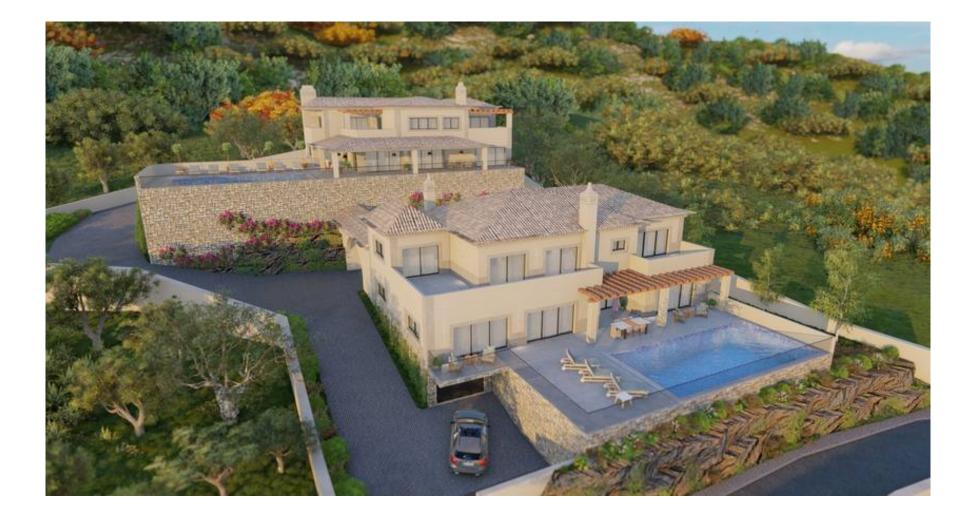

Situated within the Santa Bárbara de Nexe countryside, this 14.920m2 rustic plot is being divided for the construction of 2 villas which are being sold separately.

One of the villas being sold turnkey is set on 3 levels with a modern design comprising a spacious living room, a fully fitted kitchen with access to a pantry and laundry room and a generously sized bedroom suite on the ground-floor with closet . The first-floor features 4 bedroom suites, 2 of which feature walk-in closets. The basement includes a large multiple car garage, a storage room and 2 additional multi-purpose rooms. The exterior includes terracing surrounding the swimming pool and due to its elevated position, the villa offers scenic countryside and distant sea views. A borehole is also shared between the two properties. Some of the specifications to be included are under-floor heating & cooling in the living areas, a central vacuum system, wood burner fireplace, heated pool with electric cover, solar panels, CCTV, alarm system and more of which the buyer is able to choose from!