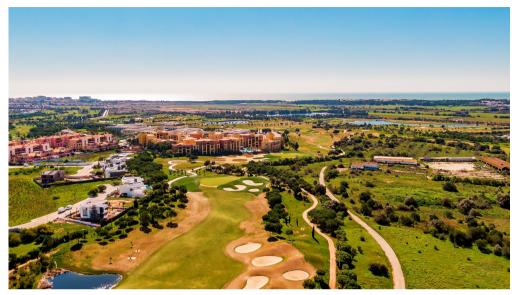

## A 2 BED APART. IN PRIVATE DEVELOPMENT

A 2 bedroom apartment situated in a private and secure development within Vilamoura just a few minutes from the beach and within walking distance to the golf a small terrace with washer/dryer. The lounge/dining area features a large covered terrace area overlooking communal areas, perfect for "al-fresco" dining. There are 2 bedrooms, the double bedroom is en-suite and the twin bedroom has access to a rails and air conditioning is provided throughout. The apartment also provides 2 parking spaces in the communal garage as well as a storage unit. The development gardens, a kids club and a gym. Within close distance to all local amenities, this property makes a great hassle-free holiday home!

## Facts & Features

| Built Area: | 128,50 m <sup>2</sup>   |
|-------------|-------------------------|
| Ownership   | Private                 |
| Bedroom:    | 2                       |
| Bathroom:   | 2                       |
| Garage:     | Communal                |
| Air cond.:  | Split Units             |
| Heating:    | Under-floor (Bathrooms) |
| Pool:       | Indoor , Communal       |
| Landscapes: | Development             |
| Golf:       | Walking Distance        |
| Beach:      | 2Km                     |
| Airport:    | 20Km                    |