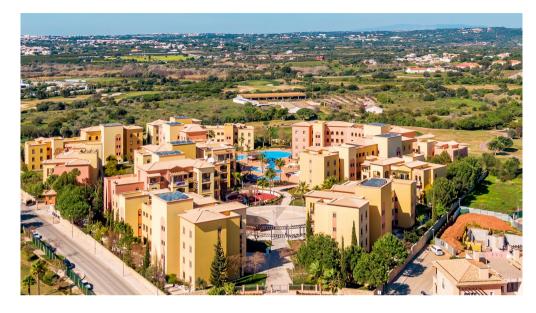

## A 2 BED APART. IN PRIVATE DEVELOPMENT

A 2 bedroom apartment situated in a private and secure development within Vilamoura just a few minutes from the beach and within walking distance to the golf a small terrace with washer/dryer. The lounge/dining area features a large covered terrace area overlooking communal areas, perfect for "al-fresco" dining. There are 2 bedrooms, the double bedroom is en-suite and the twin bedroom has access to a rails and air conditioning is provided throughout. The apartment also provides 2 parking spaces in the communal garage as well as a storage unit. The development gardens, a kids club and a gym. Within close distance to all local amenities, this property makes a great hassle-free holiday home!

## Facts & Features

| Built Area: | 128,50 m <sup>2</sup>   |
|-------------|-------------------------|
| Ownership   | Private                 |
| Bedroom:    | 2                       |
| Bathroom:   | 2                       |
| Garage:     | Communal                |
| Air cond.:  | Split Units             |
| Heating:    | Under-floor (Bathrooms) |
| Pool:       | Indoor , Communal       |
| Landscapes: | Development             |
| Golf:       | Walking Distance        |
| Beach:      | 2Km                     |
| Airport:    | 20Km                    |