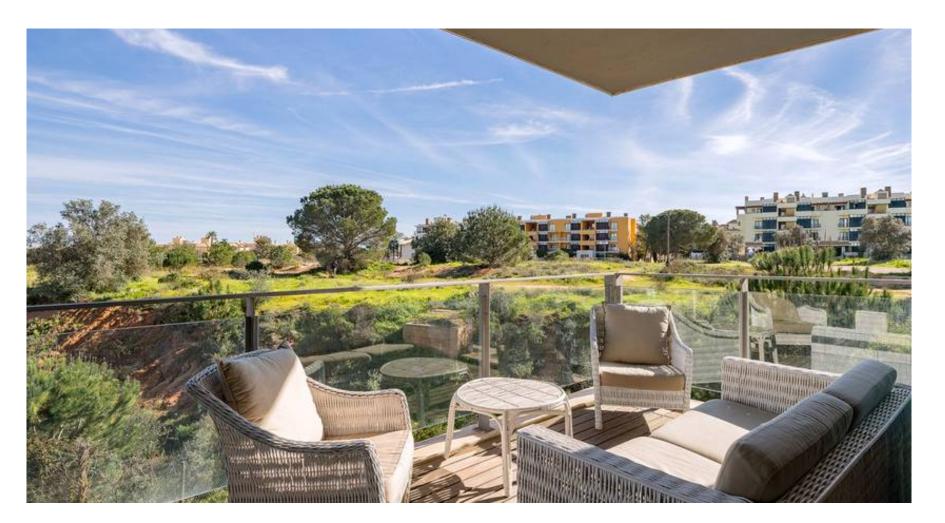

This second floor apartment comprises an open plan living/dining area leading out the the generously sized covered terrace (28m2) boasting unobstructed views of the surrounding greenery. The property is at the end of the complex wing, providing additional privacy and quietness. The separate kitchen is fully fitted and equipped and features an open hatch. There are two bedrooms, one of which is en-suite. The property is equipped with air conditioning units throughout and property owners have access to a storage unit in the underground communal garage with an allocated single car parking space, accessible through the lift.

The apartment complex provides beautifully maintained gardens, a communal swimming pool, a kid's pool and playground, tennis court and easy access to the resort's amenities including its award winning Marina.