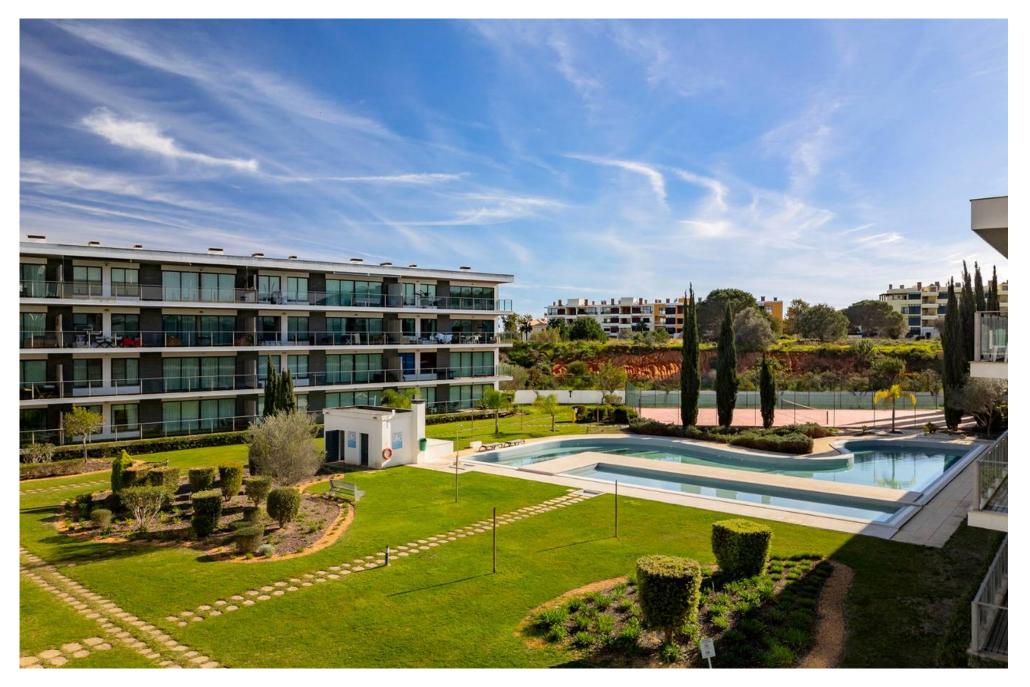

The apartment complex provides beautifully maintained gardens, a communal swimming pool, a kid's pool and playground, tennis court and easy access to the resort's amenities including its award winning Marina.

# FACTS & FEATURES 141.81m<sup>2</sup> m<sup>2</sup> 2 2

| Ownership: Private                  | Constr. Year 2007                    |
|-------------------------------------|--------------------------------------|
| Garden Communal, Terrace            | Swimming Pool Communal               |
| Garage Single                       | Heating Air Conditioning             |
| Air Conditioning Split Units        | Fireplace No                         |
| Furnished Negotiable                | Features Tennis Court,<br>Playground |
| <b>Views</b> Development,<br>Garden | Beach 4Km                            |
| Golf Walking Distance               | Airport 24Km                         |