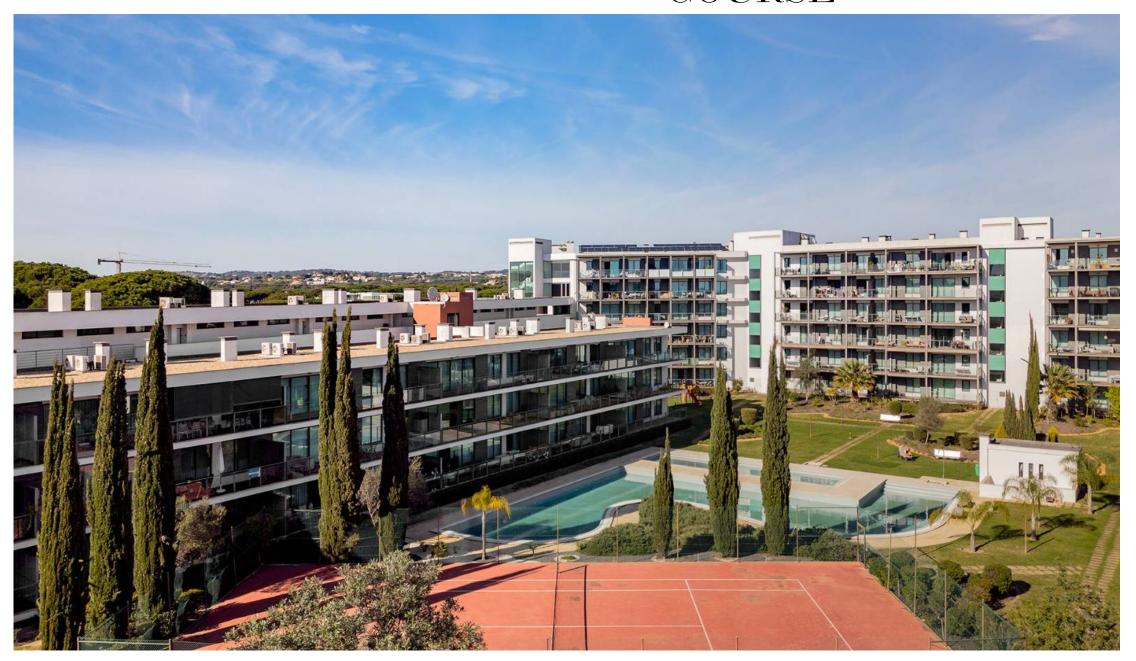

The apartment complex provides beautifully maintained gardens, a communal swimming pool, a kid's pool and playground, tennis court and easy access to the resort's amenities including its award winning Marina.

# FACTS & FEATURES 141.81m<sup>2</sup> m<sup>2</sup> 2 2

| Ownership: Private                  | Constr. Year 2007                    |
|-------------------------------------|--------------------------------------|
| Garden Communal, Terrace            | Swimming Pool Communal               |
| Garage Single                       | Heating Air Conditioning             |
| Air Conditioning Split Units        | Fireplace No                         |
| Furnished Negotiable                | Features Tennis Court,<br>Playground |
| <b>Views</b> Development,<br>Garden | Beach 4Km                            |
| Golf Walking Distance               | Airport 24Km                         |