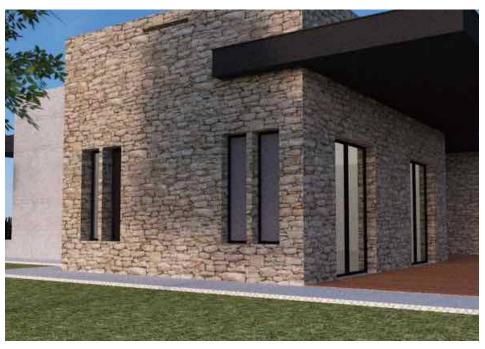

## PROJECT FOR A SINGLE STOREY VILLA

A large plot with a project approved situated in Alfarrobeira, a residential area in the hillside of Almancil/Loulé, a short driving distance from local amenities including popular restaurants and internation schools of the area.

The project design is for a three bedroom villa all set on one level, comprising a spacious entry hall with a cloakroom with closet area, an open plan, fitted kitchen with pantry, a lounge/ dining area with fireplace, an office, a laundry room. There is three spacious bedrooms, one sharing a Jack & Jill bathroom and the main suite with walk-in wardrobe and direct access to the exterior pool terrace.