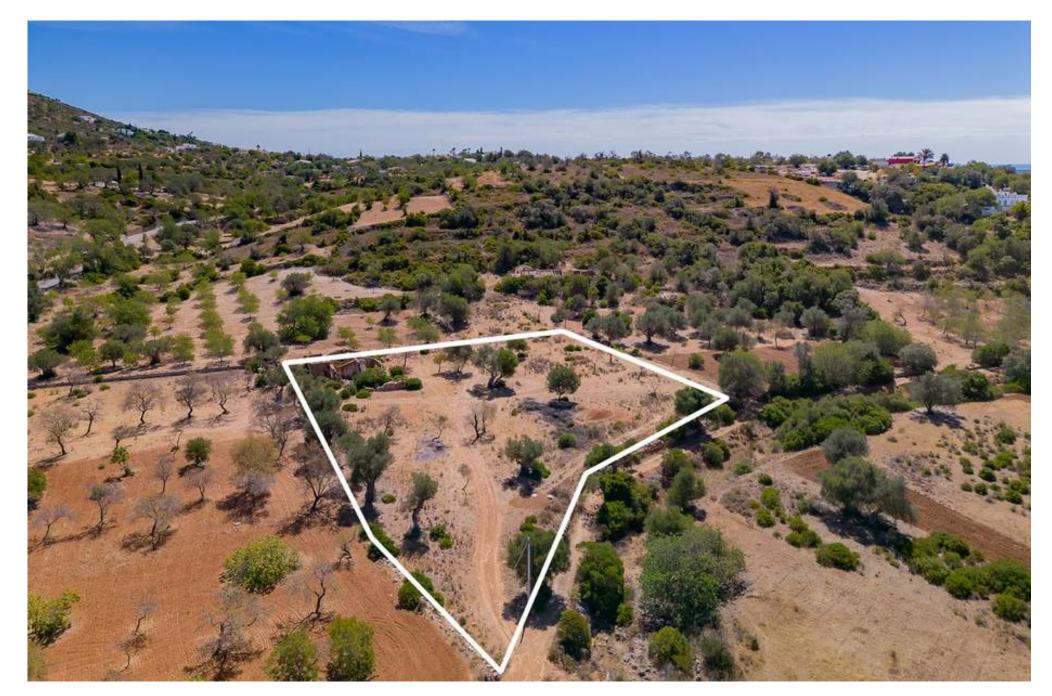

## PROJECT FOR A SINGLE STOREY VILLA

A large plot with a project approved situated in Alfarrobeira, a residential area in the hillside of Almancil/Loulé, a short driving distance from local amenities including popular restaurants and internation schools of the area.

## FACTS & FEATURES \$\frac{1}{258.56m^2} \frac{1}{5733m^2} \frac{1}{N/A} \frac{1}{N/A} \frac{1}{N/A}

Ownership: Private

Swimming Pool Project

**Garage** Parking Facilities

Beach 11Km

Airport 14Km

Garden Project

Borehole Yes

Views Countryside

Golf 10Km

IMPORTANT NOTICE: These details are guidelines only. They do not form part of any contact and may change at any time without prior notice.