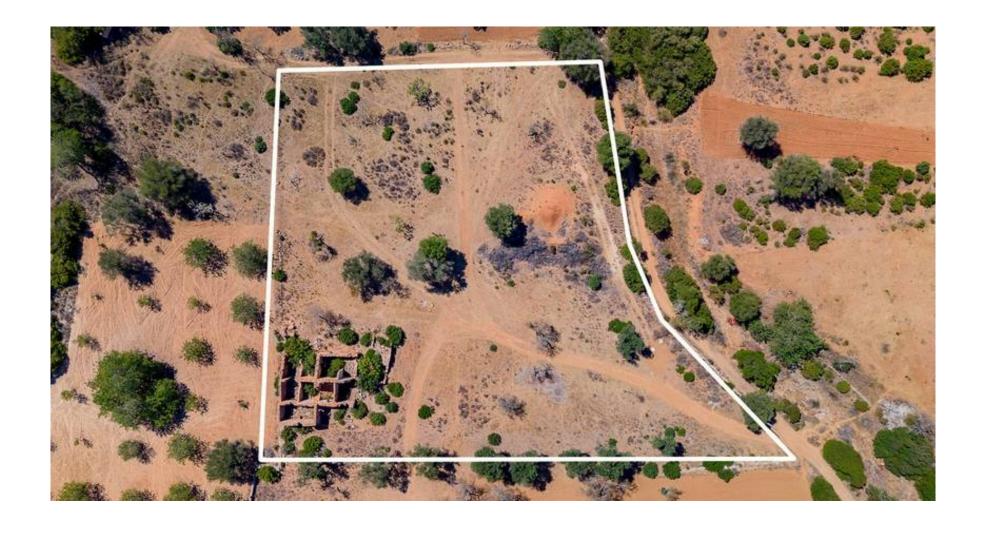

## PROJECT FOR A SINGLE STOREY VILLA

A large plot with a project approved situated in Alfarrobeira, a residential area in the hillside of Almancil/Loulé, a short driving distance from local amenities including popular restaurants and internation schools of the area.

The exterior includes plenty of terracing, a swimming pool, and a generous garden area. This plot is sold with the approved project with a build area of 258.56m2. The plot is exempt from energy certification.

## FACTS & FEATURES \$\frac{1}{258.56m^2} \frac{1}{5733m^2} \frac{1}{N/A} \frac{1}{N/A} \frac{1}{N/A}

Ownership: Private

Swimming Pool Project

**Garage** Parking Facilities

Beach 11Km

Airport 14Km

Garden Project