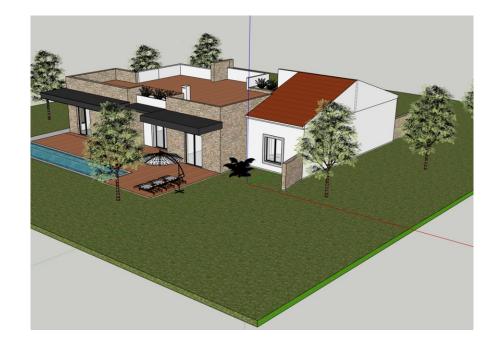

The project design is for a three bedroom villa all set on one level, comprising a spacious entry hall with a cloakroom with closet area, an open plan, fitted kitchen with pantry, a lounge/ dining area with fireplace, an office, a laundry room. There is three spacious bedrooms, one sharing a Jack & Jill bathroom and the main suite with walk-in wardrobe and direct access to the exterior pool terrace.

The exterior includes plenty of terracing, a swimming pool, and a generous garden area. This plot is sold with the approved project with a build area of 258.56m2. The plot is exempt from energy certification.