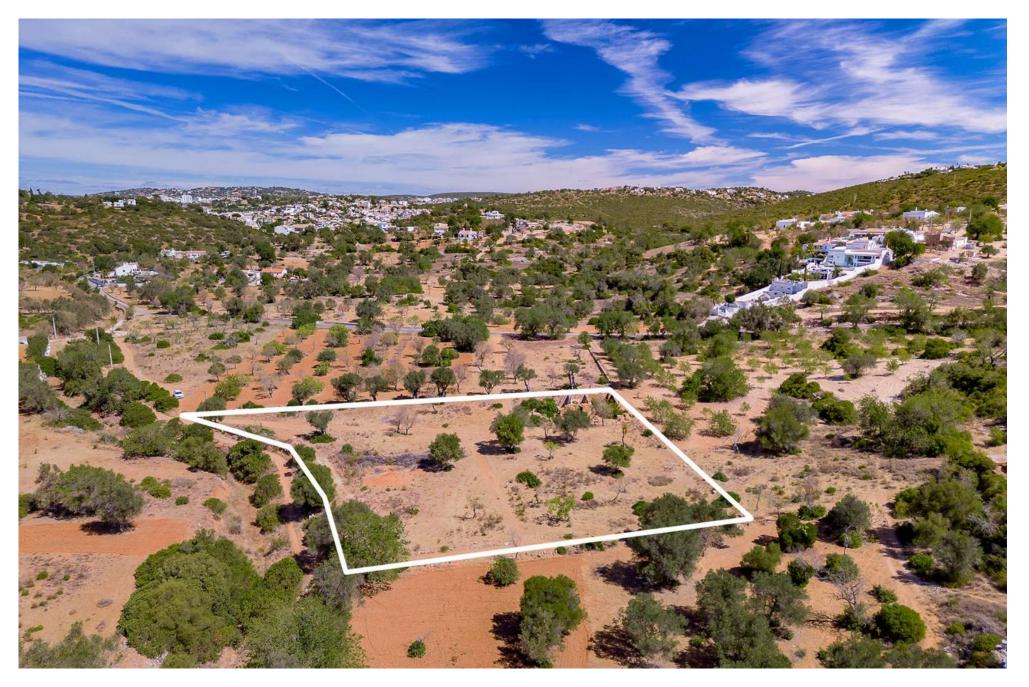

## PROJECT FOR A SINGLE STOREY VILLA

A large plot with a project approved situated in Alfarrobeira, a residential area in the hillside of Almancil/Loulé, a short driving distance from local amenities including popular restaurants and internation schools of the area.

The exterior includes plenty of terracing, a swimming pool, and a generous garden area. This plot is sold with the approved project with a build area of 258.56m2. The plot is exempt from energy certification.

## FACTS & FEATURES \$\frac{1}{258.56m^2} \frac{1}{5733m^2} \frac{1}{N/A} \frac{1}{N/A} \frac{1}{N/A}

Ownership: Private

Swimming Pool Project

**Garage** Parking Facilities

Beach 11Km

Airport 14Km

Garden Project