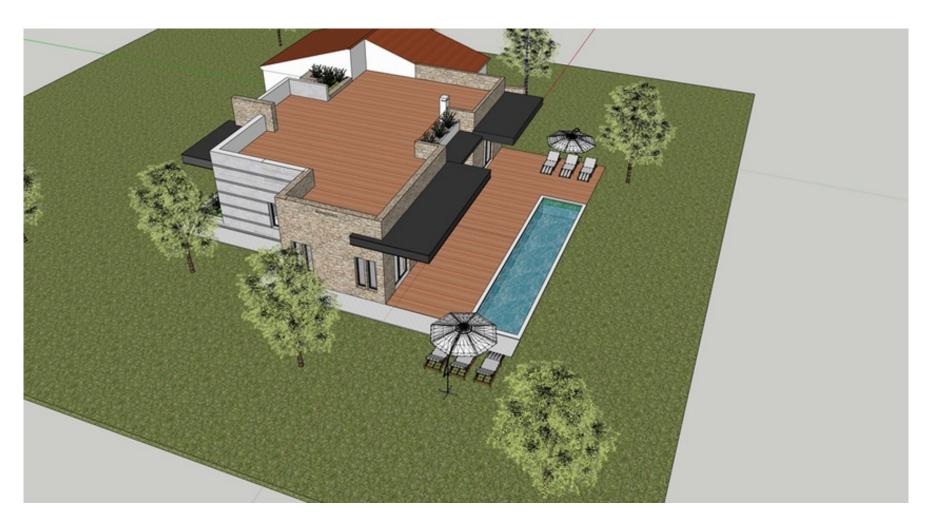

The project design is for a three bedroom villa all set on one level, comprising a spacious entry hall with a cloakroom with closet area, an open plan, fitted kitchen with pantry, a lounge/ dining area with fireplace, an office, a laundry room. There is three spacious bedrooms, one sharing a Jack & Jill bathroom and the main suite with walk-in wardrobe and direct access to the exterior pool terrace.

The exterior includes plenty of terracing, a swimming pool, and a generous garden area. This plot is sold with the approved project with a build area of 258.56m2. The plot is exempt from energy certification.