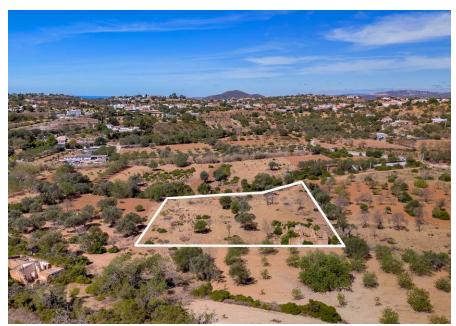

## PROJECT FOR A SINGLE STOREY VILLA

A large plot with a project approved situated in Alfarrobeira, a residential area in the hillside of Almancil/Loulé, a short driving distance from local amenities including popular restaurants and internation schools of the area.

The exterior includes plenty of terracing, a swimming pool, and a generous garden area. This plot is sold with the approved project with a build area of 258.56m2. The plot is exempt from energy certification.