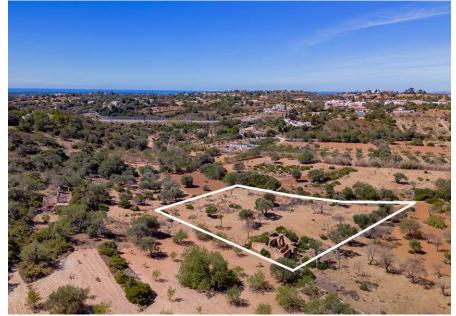

## PROJECT FOR A SINGLE STOREY VILLA

A large plot with a project approved situated in Alfarrobeira, a residential area in the hillside of Almancil/Loulé, a short driving distance from local amenities including popular restaurants and internation schools of the area.

## FACTS & FEATURES \$\frac{1}{258.56m^2} \frac{1}{5733m^2} \frac{1}{N/A} \frac{1}{N/A} \frac{1}{N/A}

Ownership: Private

Swimming Pool Project

**Garage** Parking Facilities

Beach 11Km

Airport 14Km

Garden Project