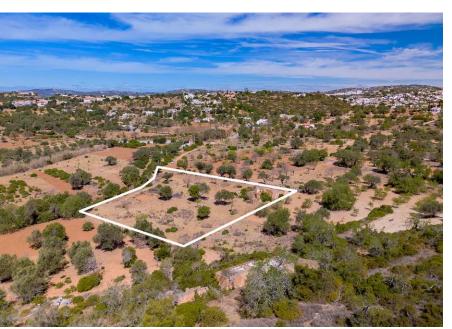

## PROJECT FOR A SINGLE STOREY VILLA

A large plot with a project approved situated in Alfarrobeira, a residential area in the hillside of Almancil/Loulé, a short driving distance from local amenities including popular restaurants and internation schools of the area.

The exterior includes plenty of terracing, a swimming pool, and a generous garden area. This plot is sold with the approved project with a build area of 258.56m2. The plot is exempt from energy certification.