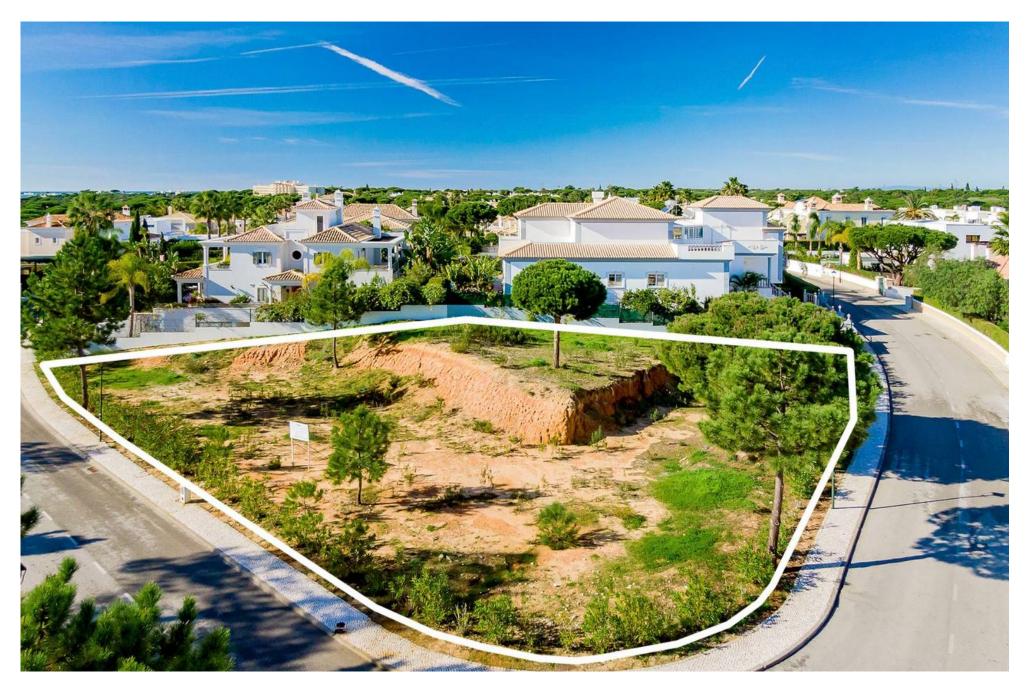

## PLOT IN SECURE DEVELOPMENT

A 1.260m2 plot situated within a private and secure development, set between the luxury resorts of Quinta do Lago and Vale do Lobo. With 504m2 of construction area + 315m2 for the basement, this plot offers the opportunity to build your perfect property in the Algarve.

Varandas do Lago is only a short distance from the beach and other local amenities.

Ownership: Private

Views Garden

Beach 2Km

Golf 3Km

Airport 20Km

IMPORTANT NOTICE: These details are guidelines only. They do not form part of any contact and may change at any time without prior notice.