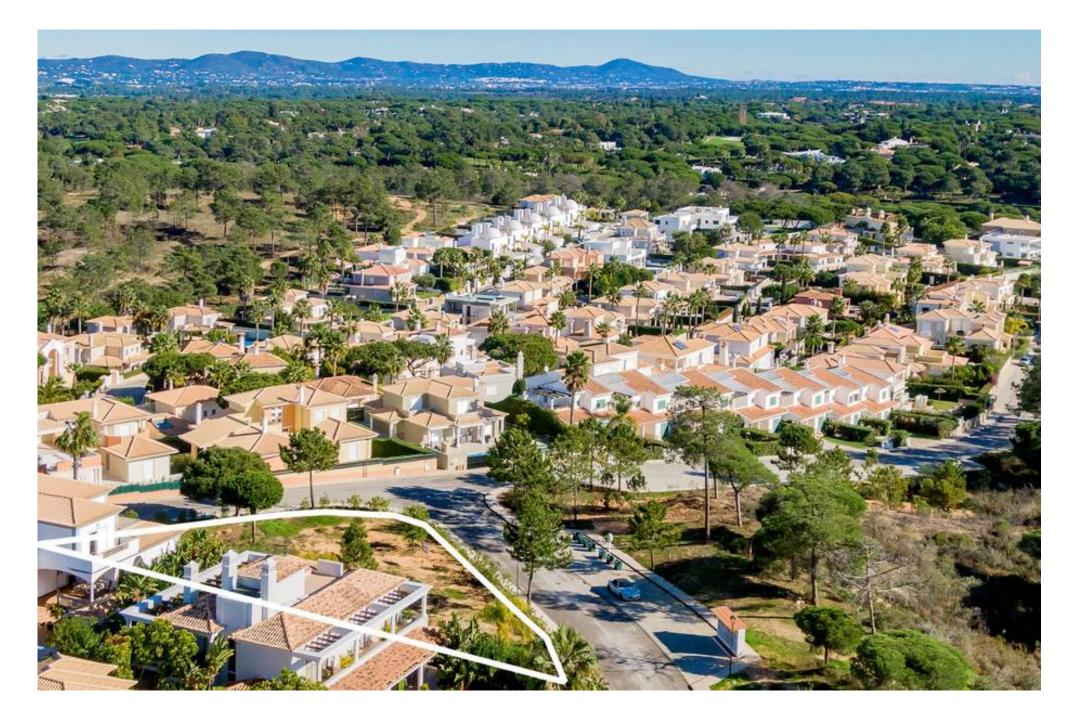

Varandas do Lago is only a short distance from the beach and other local amenities.

Ownership: Private

Views Garden

Beach 2Km

Golf 3Km

Airport 20Km

IMPORTANT NOTICE: These details are guidelines only. They do not form part of any contact and may change at any time without prior notice.