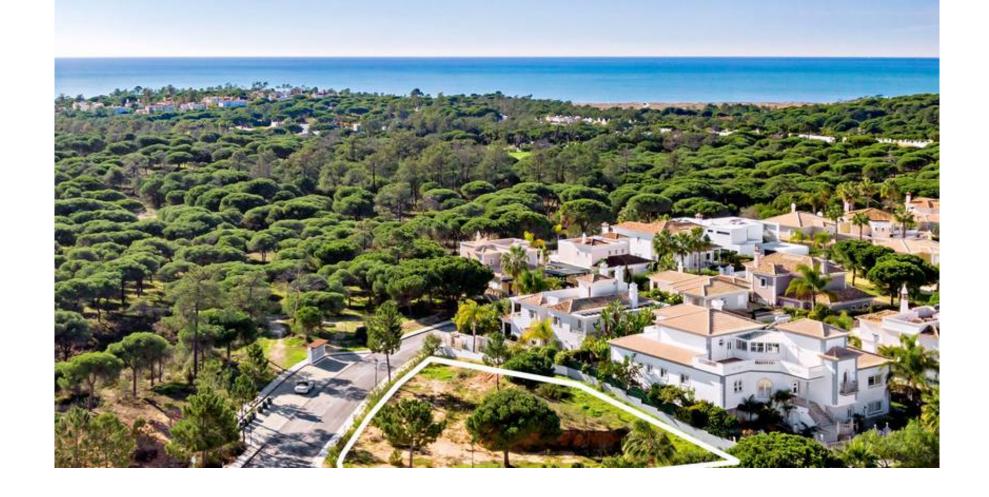

## PLOT IN SECURE DEVELOPMENT

A 1.260m2 plot situated within a private and secure development, set between the luxury resorts of Quinta do Lago and Vale do Lobo. With 504m2 of construction area + 315m2 for the basement, this plot offers the opportunity to build your perfect property in the Algarve.

Varandas do Lago is only a short distance from the beach and other local amenities.

Ownership: Private

Views Garden

Beach 2Km

Golf 3Km

Airport 20Km

IMPORTANT NOTICE: These details are guidelines only. They do not form part of any contact and may change at any time without prior notice.