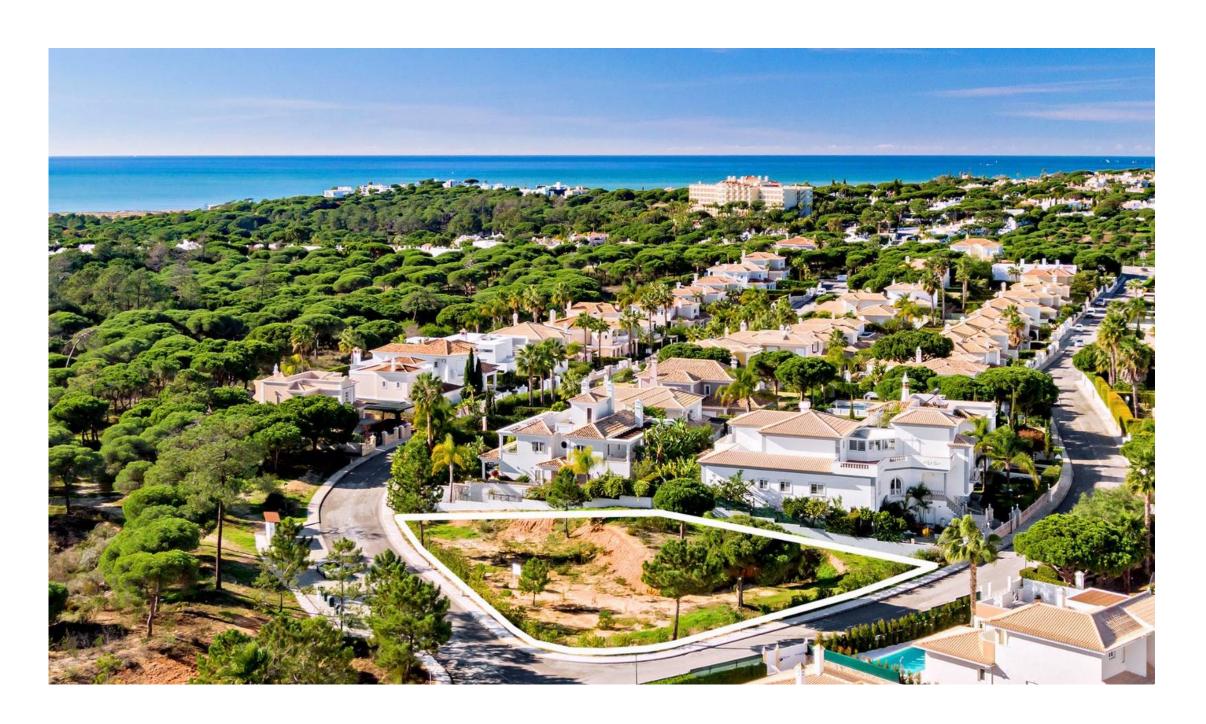

## PLOT IN SECURE DEVELOPMENT

A 1.260m2 plot situated within a private and secure development, set between the luxury resorts of Quinta do Lago and Vale do Lobo. With 504m2 of construction area + 315m2 for the basement, this plot offers the opportunity to build your perfect property in the Algarve.

Varandas do Lago is only a short distance from the beach and other local amenities.

Ownership: Private

Views Garden

Beach 2Km

Golf 3Km

Airport 20Km

IMPORTANT NOTICE: These details are guidelines only. They do not form part of any contact and may change at any time without prior notice.