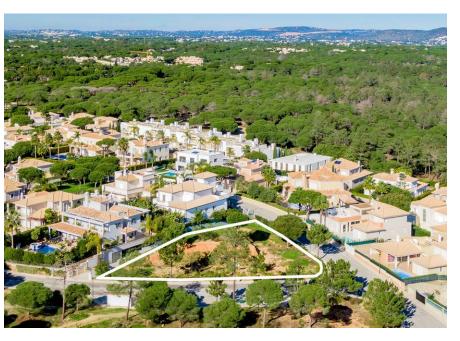

## PLOT IN SECURE DEVELOPMENT

A 1.260m2 plot situated within a private and secure development, set between the luxury resorts of Quinta do Lago and Vale do Lobo. With 504m2 of construction area + 315m2 for the basement, this plot offers the opportunity to build your perfect property in the Algarve.

Varandas do Lago is only a short distance from the beach and other local amenities.

Ownership: Private

Views Garden

Beach 2Km

Golf 3Km

Airport 20Km

IMPORTANT NOTICE: These details are guidelines only. They do not form part of any contact and may change at any time without prior notice.