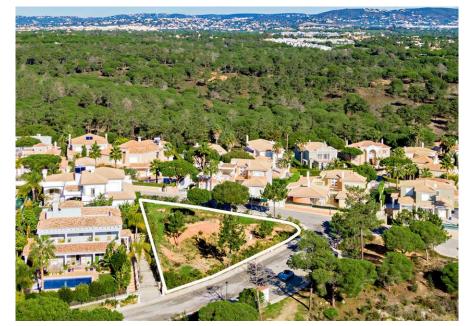

## PLOT IN SECURE DEVELOPMENT

A 1.260m2 plot situated within a private and secure development, set between the luxury resorts of Quinta do Lago and Vale do Lobo. With 504m2 of construction area + 315m2 for the basement, this plot offers the opportunity to build your perfect property in the Algarve.

Varandas do Lago is only a short distance from the beach and other local amenities.

Ownership: Private

Views Garden

Beach 2Km

Golf 3Km

Airport 20Km

IMPORTANT NOTICE: These details are guidelines only. They do not form part of any contact and may change at any time without prior notice.