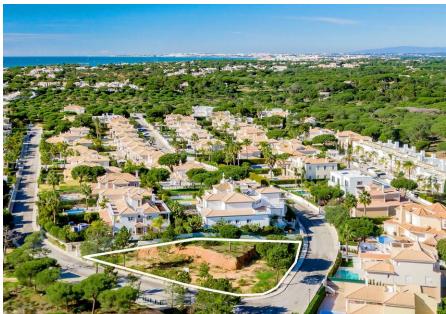

## PLOT IN SECURE DEVELOPMENT

A 1.260m2 plot situated within a private and secure development, set between the luxury resorts of Quinta do Lago and Vale do Lobo. With 504m2 of construction area + 315m2 for the basement, this plot offers the opportunity to build your perfect property in the Algarve.

Varandas do Lago is only a short distance from the beach and other local amenities.

Ownership: Private

Views Garden

Beach 2Km

Golf 3Km

Airport 20Km

IMPORTANT NOTICE: These details are guidelines only. They do not form part of any contact and may change at any time without prior notice.