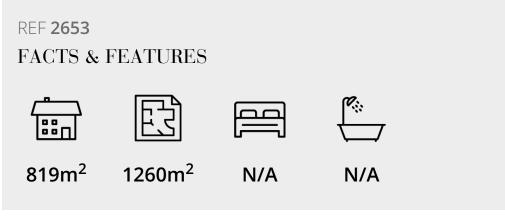

## PLOT IN SECURE DEVELOPMENT

A 1.260m2 plot situated within a private and secure development, set between the luxury resorts of Quinta do Lago and Vale do Lobo. With 504m2 of construction area + 315m2 for the basement, this plot offers the opportunity to build your perfect property in the Algarve.