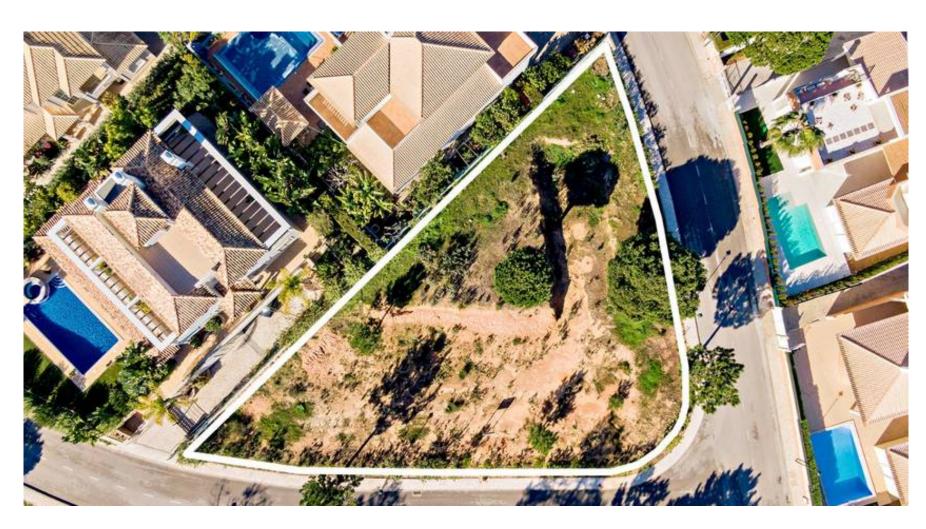

## PLOT IN SECURE DEVELOPMENT

A 1.260m2 plot situated within a private and secure development, set between the luxury resorts of Quinta do Lago and Vale do Lobo. With 504m2 of construction area + 315m2 for the basement, this plot offers the opportunity to build your perfect property in the Algarve.