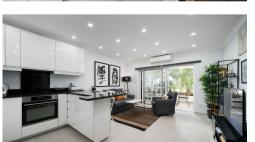

## SOLD BY MAPRO - A RENOVATED GROUND-FLOOR Facts & Features **APARTMENT**

A renovated 1+1 bedroom ground floor apartment situated in Vale do Lobo within walking distance to the Tennis Valley and easy access to all local amenities. The property comprises an open plan fully fitted and equipped kitchen with breakfast bar, a lounge with large sliding doors leading to a covered terrace with "al-fresco" dining area looking onto the communal gardens. Along the entrance passageway a room which is currently being used as a single bedroom with access to separate WC with shower. Next to the single bedroom is the storage closet with a washing machine. The main bedroom is en-suite. The property is air conditioned and the bathrooms include heated towel rails. An easy to maintain holiday home!