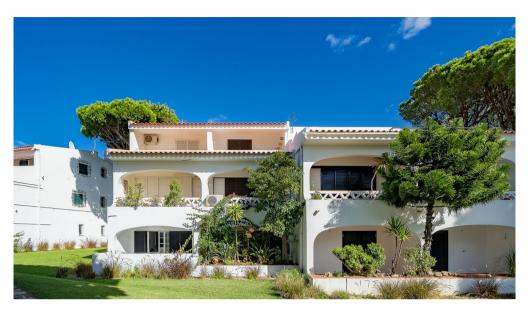

## SOLD BY MAPRO - A RENOVATED GROUND-FLOOR Facts & Features **APARTMENT**

A renovated 1+1 bedroom ground floor apartment situated in Vale do Lobo within walking distance to the Tennis Valley and easy access to all local amenities. The property comprises an open plan fully fitted and equipped kitchen with breakfast bar, a lounge with large sliding doors leading to a covered terrace with "al-fresco" dining area looking onto the communal gardens. Along the entrance passageway a room which is currently being used as a single bedroom with access to separate WC with shower. Next to the single bedroom is the storage closet with a washing machine. The main bedroom is en-suite. The property is air conditioned and the bathrooms include heated towel rails. An easy to maintain holiday home!