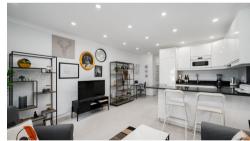

## SOLD BY MAPRO - A RENOVATED GROUND-FLOOR Facts & Features **APARTMENT**

A renovated 1+1 bedroom ground floor apartment situated in Vale do Lobo within walking distance to the Tennis Valley and easy access to all local amenities. The property comprises an open plan fully fitted and equipped kitchen with breakfast bar, a lounge with large sliding doors leading to a covered terrace with "al-fresco" dining area looking onto the communal gardens. Along the entrance passageway a room which is currently being used as a single bedroom with access to separate WC with shower. Next to the single bedroom is the storage closet with a washing machine. The main bedroom is en-suite. The property is air conditioned and the bathrooms include heated towel rails. An easy to maintain holiday home!