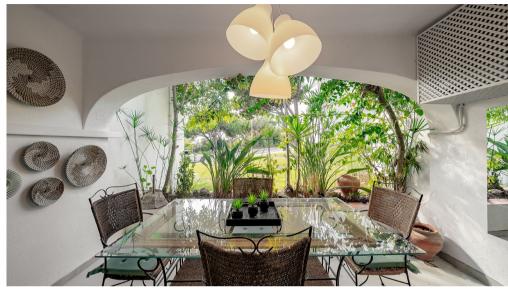

## SOLD BY MAPRO - A RENOVATED GROUND-FLOOR Facts & Features **APARTMENT**

A renovated 1+1 bedroom ground floor apartment situated in Vale do Lobo within walking distance to the Tennis Valley and easy access to all local amenities. The property comprises an open plan fully fitted and equipped kitchen with breakfast bar, a lounge with large sliding doors leading to a covered terrace with "al-fresco" dining area looking onto the communal gardens. Along the entrance passageway a room which is currently being used as a single bedroom with access to separate WC with shower. Next to the single bedroom is the storage closet with a washing machine. The main bedroom is en-suite. The property is air conditioned and the bathrooms include heated towel rails. An easy to maintain holiday home!