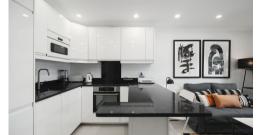

## SOLD BY MAPRO - A RENOVATED GROUND-FLOOR Facts & Features **APARTMENT**

A renovated 1+1 bedroom ground floor apartment situated in Vale do Lobo within walking distance to the Tennis Valley and easy access to all local amenities. The property comprises an open plan fully fitted and equipped kitchen with breakfast bar, a lounge with large sliding doors leading to a covered terrace with "al-fresco" dining area looking onto the communal gardens. Along the entrance passageway a room which is currently being used as a single bedroom with access to separate WC with shower. Next to the single bedroom is the storage closet with a washing machine. The main bedroom is en-suite. The property is air conditioned and the bathrooms include heated towel rails. An easy to maintain holiday home!