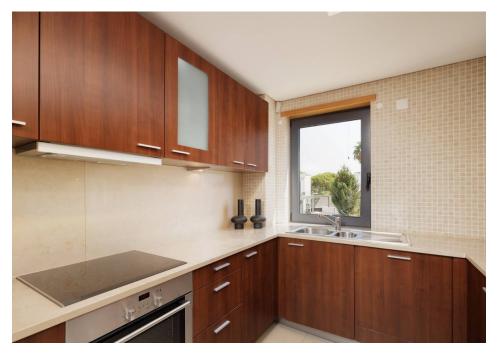

This first floor property a spacious lounge with plenty of seating area accessing a plunge pool and terrace ideal to enjoy the Algarvian weather, a fully fitted and equipped kitchen and dining area accessing outdoor dining terrace and barbecue. The main bedroom is en-suite, has a closet and the guest bedroom has access to the family bathroom. The entrance hall is spacious and features a private lift that directly takes you to the communal garage where residents are allocated one parking and buggy space.