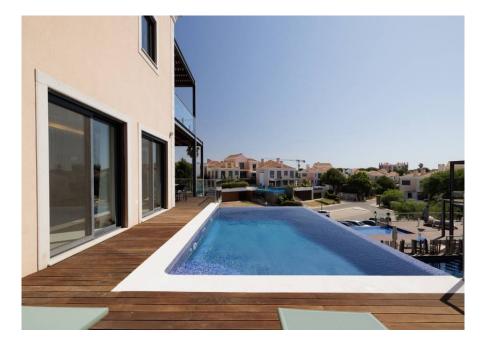

This first floor property a spacious lounge with plenty of seating area accessing a plunge pool and terrace ideal to enjoy the Algarvian weather, a fully fitted and equipped kitchen and dining area accessing outdoor dining terrace and barbecue. The main bedroom is en-suite, has a closet and the guest bedroom has access to the family bathroom. The entrance hall is spacious and features a private lift that directly takes you to the communal garage where residents are allocated one parking and buggy space.

# FACTS & FEATURES 232.85m<sup>2</sup> m<sup>2</sup> 2 2

| Ownership: Private      | Constr. Year 2008                                 |
|-------------------------|---------------------------------------------------|
| Garden Terrace          | Swimming Pool Private                             |
| Garage Communal         | Heating Air Conditioning                          |
| Air Conditioning Ducted | Alarm Yes                                         |
| Furnished Negotiable    | <b>Extras</b> Electric Shutters,<br>Mosquito Nets |
| Features Lift, BBQ      | <b>Views</b> Development, Golf<br>Course          |
| Beach Walking Distance  | Golf Walking Distance                             |