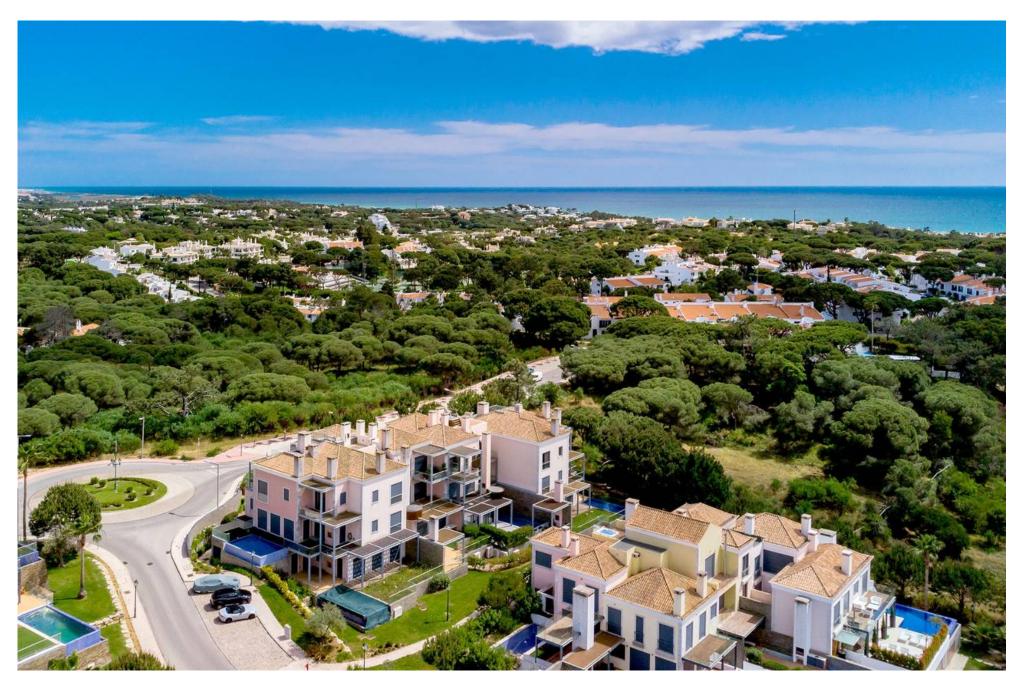

This ideal lock up & go is excellently located for avid golfers as it is next to the 12th hole of the Royal golf course and is within walking distance to many of the resort's amenities.