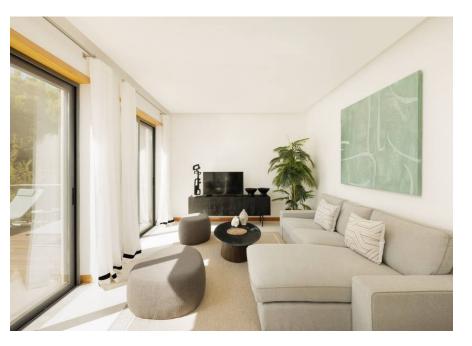

## A SUPERB APARTMENT WITH POOL

A luxurious two-bedroom apartment that has been recently renovated and redecorated to offer top-notch accommodation overlooking the Royal Golf Course in the Vale do Lobo resort.

This first floor property a spacious lounge with plenty of seating area accessing a plunge pool and terrace ideal to enjoy the Algarvian weather, a fully fitted and equipped kitchen and dining area accessing outdoor dining terrace and barbecue. The main bedroom is en-suite, has a closet and the guest bedroom has access to the family bathroom. The entrance hall is spacious and features a private lift that directly takes you to the communal garage where residents are allocated one parking and buggy space.