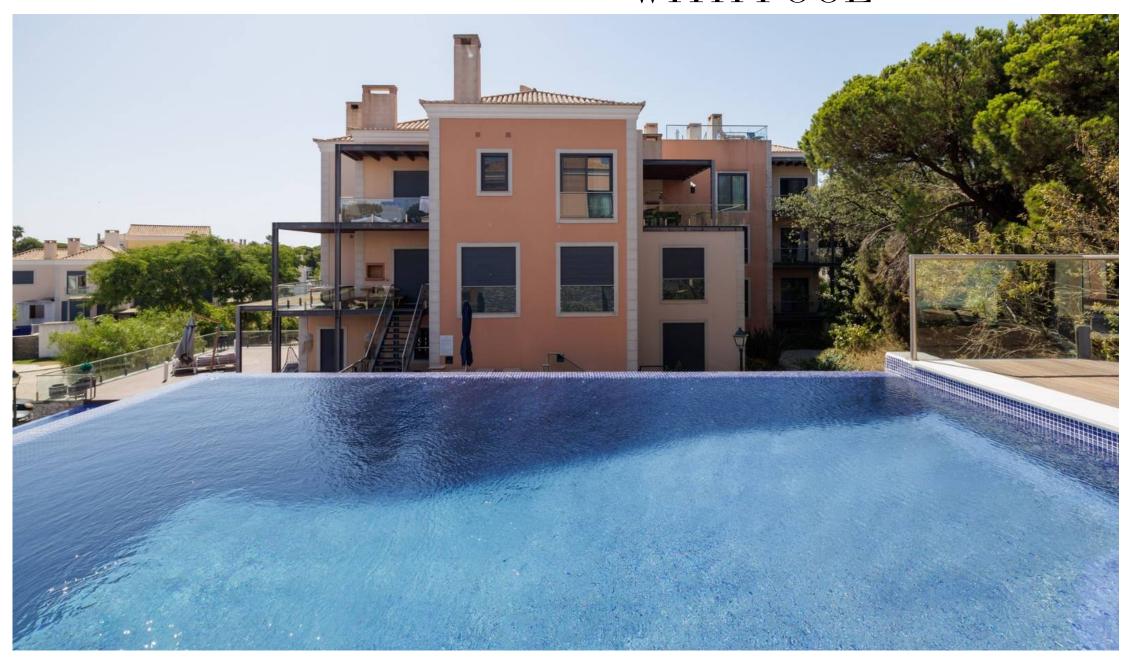

## A SUPERB APARTMENT WITH POOL

A luxurious two-bedroom apartment that has been recently renovated and redecorated to offer top-notch accommodation overlooking the Royal Golf Course in the Vale do Lobo resort.

This first floor property a spacious lounge with plenty of seating area accessing a plunge pool and terrace ideal to enjoy the Algarvian weather, a fully fitted and equipped kitchen and dining area accessing outdoor dining terrace and barbecue. The main bedroom is en-suite, has a closet and the guest bedroom has access to the family bathroom. The entrance hall is spacious and features a private lift that directly takes you to the communal garage where residents are allocated one parking and buggy space.