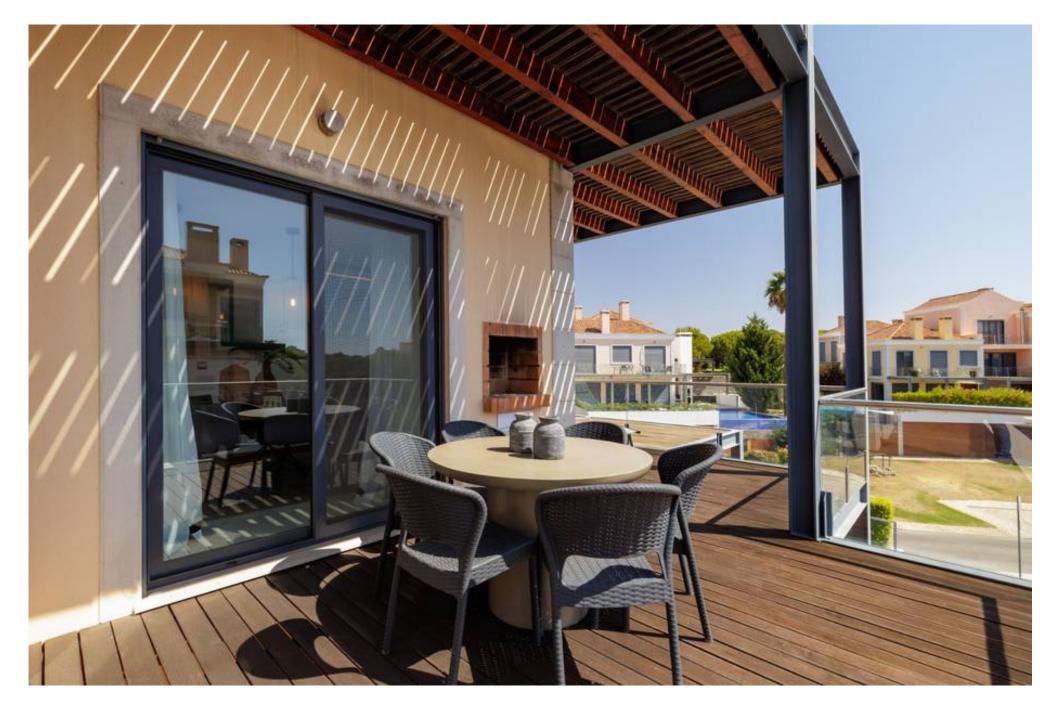

This first floor property a spacious lounge with plenty of seating area accessing a plunge pool and terrace ideal to enjoy the Algarvian weather, a fully fitted and equipped kitchen and dining area accessing outdoor dining terrace and barbecue. The main bedroom is en-suite, has a closet and the guest bedroom has access to the family bathroom. The entrance hall is spacious and features a private lift that directly takes you to the communal garage where residents are allocated one parking and buggy space.

This ideal lock up & go is excellently located for avid golfers as it is next to the 12th hole of the Royal golf course and is within walking distance to many of the resort's amenities.