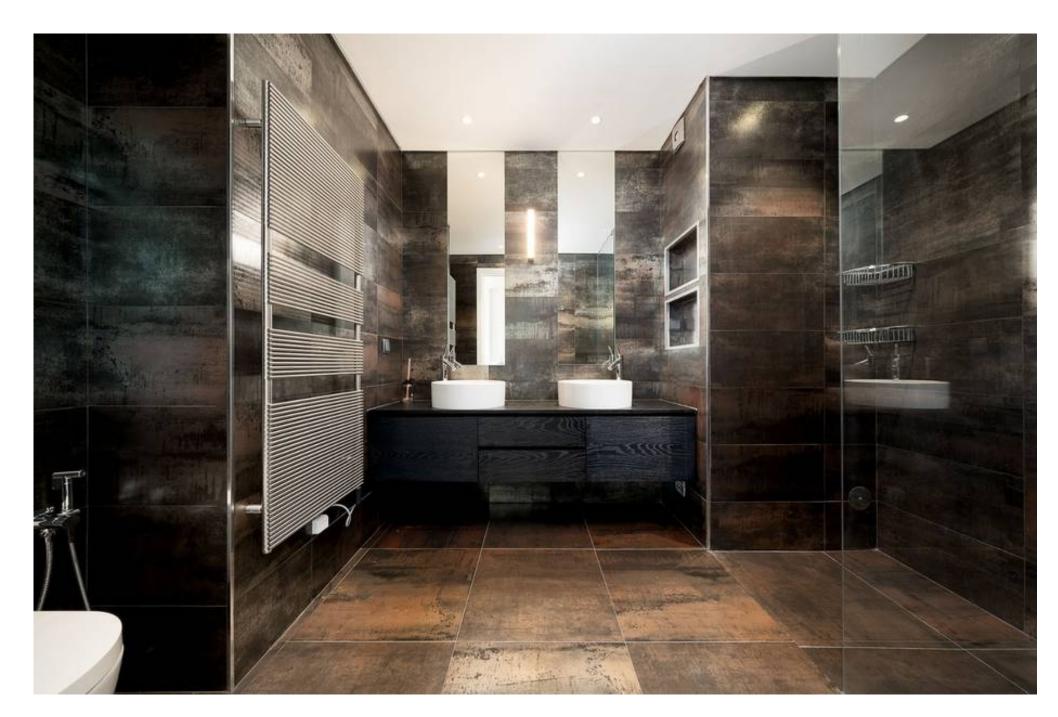

This property comprises an open plan fully fitted, Italian kitchen equipped with Gaggenau appliances and breakfast bar, a dining area and a spacious lounge leading onto the covered terrace with electric awning and "al-fresco" dining area and BBQ overlooking the fabulous Marina. On the first floor, there are 2 bedrooms, both with built in wardrobes and sharing a terrace. There are also 2 highly equipped bathrooms with double basins and heated towel rails. Under-floor heating and air conditioning is provided throughout. This ready to move in apartment makes a great holiday home or investment opportunity within walking distance to all amenities.