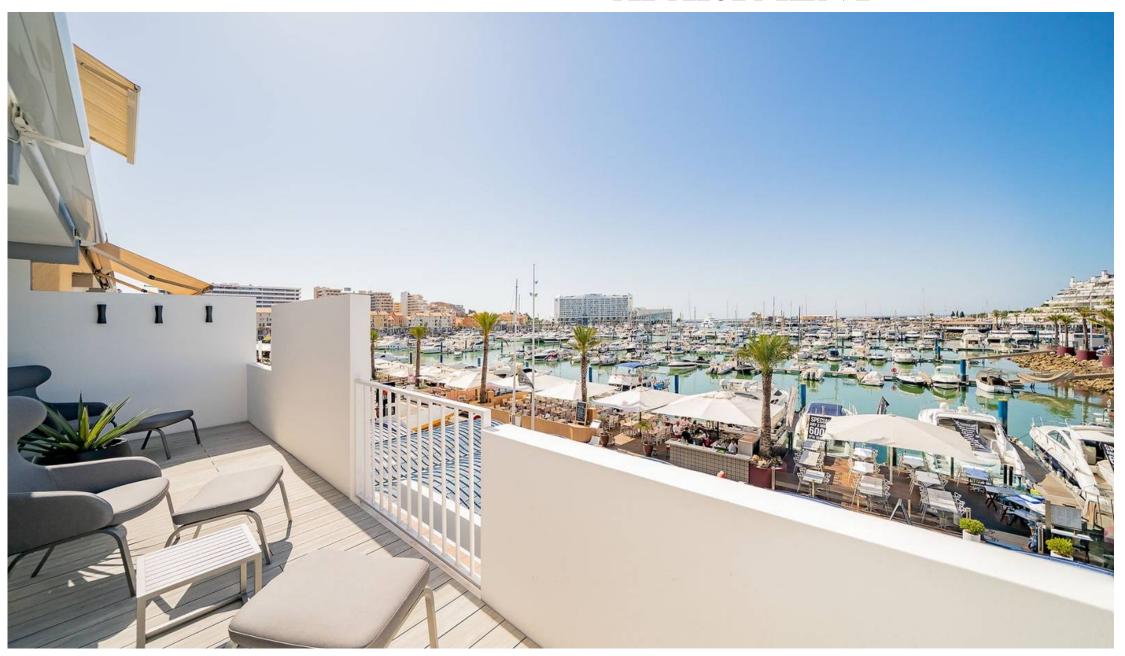

# WATERFRONT RENOVATED APARTMENT

This beautifully renovated to a high specification, 2 bedroom waterfront apartment is situated in the heart of the Vilamoura resort, the Vilamoura Marina where over 800 yachts are moored and entertainment takes place.

This property comprises an open plan fully fitted, Italian kitchen equipped with Gaggenau appliances and breakfast bar, a dining area and a spacious lounge leading onto the covered terrace with electric awning and "al-fresco" dining area and BBQ overlooking the fabulous Marina. On the first floor, there are 2 bedrooms, both with built in wardrobes and sharing a terrace. There are also 2 highly equipped bathrooms with double basins and heated towel rails. Under-floor heating and air conditioning is provided throughout. This ready to move in apartment makes a great holiday home or investment opportunity within walking distance to all amenities.