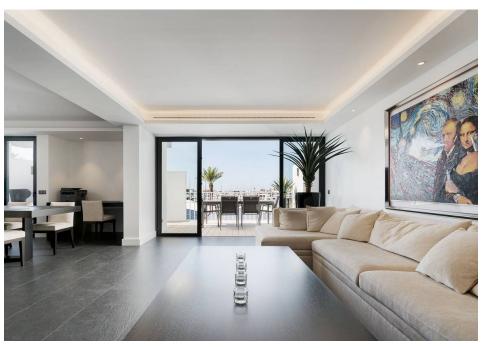

This property comprises an open plan fully fitted, Italian kitchen equipped with Gaggenau appliances and breakfast bar, a dining area and a spacious lounge leading onto the covered terrace with electric awning and "al-fresco" dining area and BBQ overlooking the fabulous Marina. On the first floor, there are 2 bedrooms, both with built in wardrobes and sharing a terrace. There are also 2 highly equipped bathrooms with double basins and heated towel rails. Under-floor heating and air conditioning is provided throughout. This ready to move in apartment makes a great holiday home or investment opportunity within walking distance to all amenities.