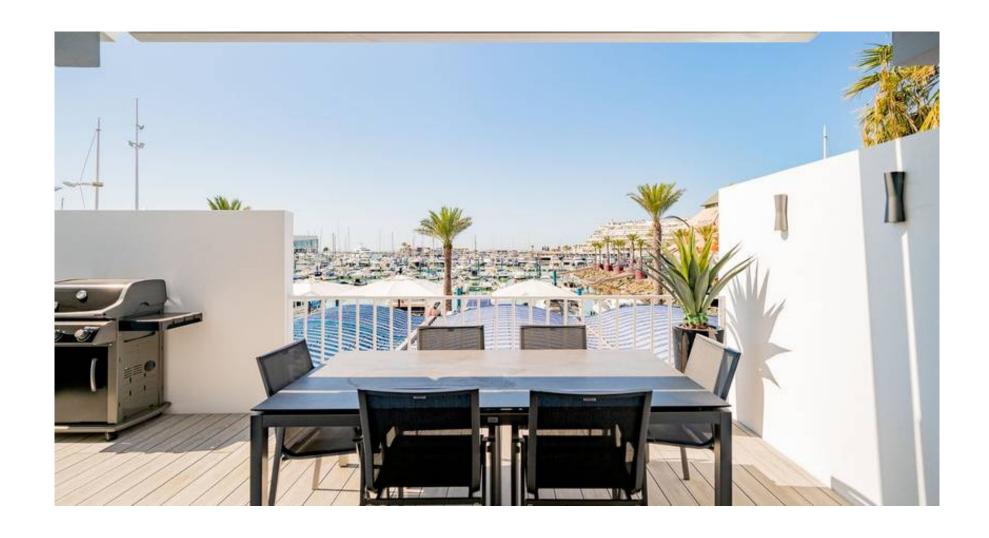

This property comprises an open plan fully fitted, Italian kitchen equipped with Gaggenau appliances and breakfast bar, a dining area and a spacious lounge leading onto the covered terrace with electric awning and "al-fresco" dining area and BBQ overlooking the fabulous Marina. On the first floor, there are 2 bedrooms, both with built in wardrobes and sharing a terrace. There are also 2 highly equipped bathrooms with double basins and heated towel rails. Under-floor heating and air conditioning is provided throughout. This ready to move in apartment makes a great holiday home or investment opportunity within walking distance to all amenities.