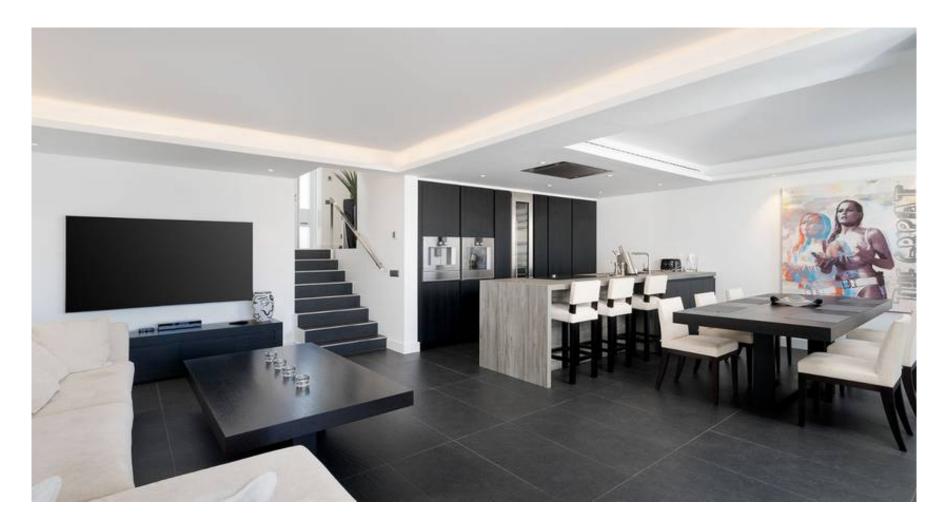

This property comprises an open plan fully fitted, Italian kitchen equipped with Gaggenau appliances and breakfast bar, a dining area and a spacious lounge leading onto the covered terrace with electric awning and "al-fresco" dining area and BBQ overlooking the fabulous Marina. On the first floor, there are 2 bedrooms, both with built in wardrobes and sharing a terrace. There are also 2 highly equipped bathrooms with double basins and heated towel rails. Under-floor heating and air conditioning is provided throughout. This ready to move in apartment makes a great holiday home or investment opportunity within walking distance to all amenities.