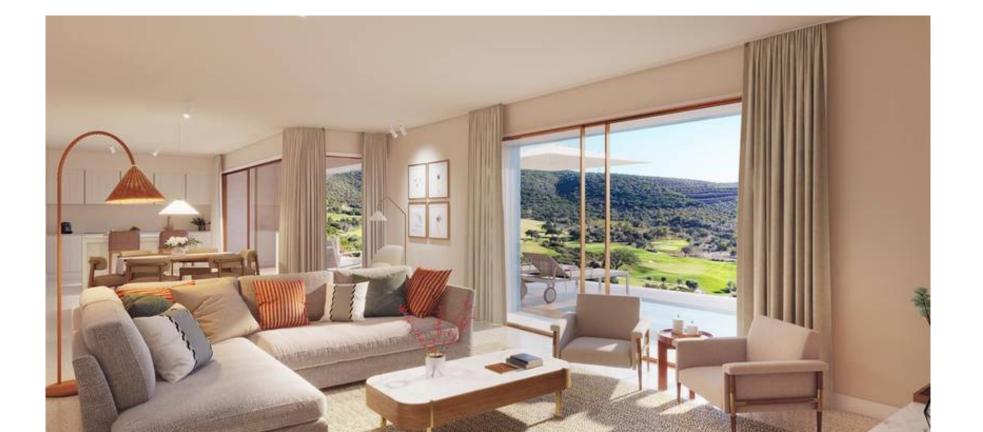

# **EXCLUSIVE SETTING**

Fully furnished, 3 bedroom townhouses with a south or south western orientation situated in the in the exclusive and secure Oriole Village within the Ombria Resort.

Due to the slope of the land, the entrance is on the same level as the bedrooms. The main bedroom features a walk-in closet and a private terrace with terracotta flooring enjoying views of the golf course or the surrounding natural setting. All 3 bedrooms are en-suite and feature oak wood flooring and custom wardrobes with integrated lighting. The lower level comprises an open plan kitchen with custom cabinetry and high-end appliances, a pantry/laundry room, a dining area and a spacious living area all accessing the covered terrace and pool garden. Also on this level is a guest WC and a storage room. The property also has access to generously sized roof terrace with dining and seating area ideal to enjoy the outdoor lifestyle so well known to the area. The property owner accesses 2 indoor and 1 outdoor parking space with electrical charging stations.