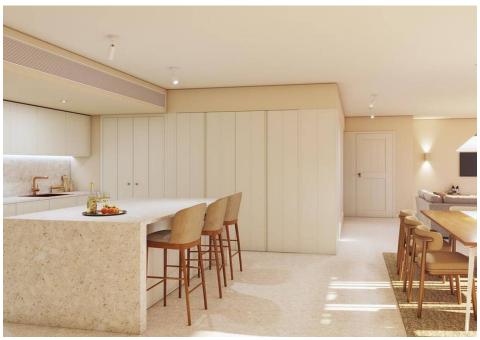

# **EXCLUSIVE SETTING**

Fully furnished, 3 bedroom townhouses with a south or south western orientation situated in the in the exclusive and secure Oriole Village within the Ombria Resort.

Due to the slope of the land, the entrance is on the same level as the bedrooms. The main bedroom features a walk-in closet and a private terrace with terracotta flooring enjoying views of the golf course or the surrounding natural setting. All 3 bedrooms are en-suite and feature oak wood flooring and custom wardrobes with integrated lighting. The lower level comprises an open plan kitchen with custom cabinetry and high-end appliances, a pantry/laundry room, a dining area and a spacious living area all accessing the covered terrace and pool garden. Also on this level is a guest WC and a storage room. The property also has access to generously sized roof terrace with dining and seating area ideal to enjoy the outdoor lifestyle so well known to the area. The property owner accesses 2 indoor and 1 outdoor parking space with electrical charging stations.