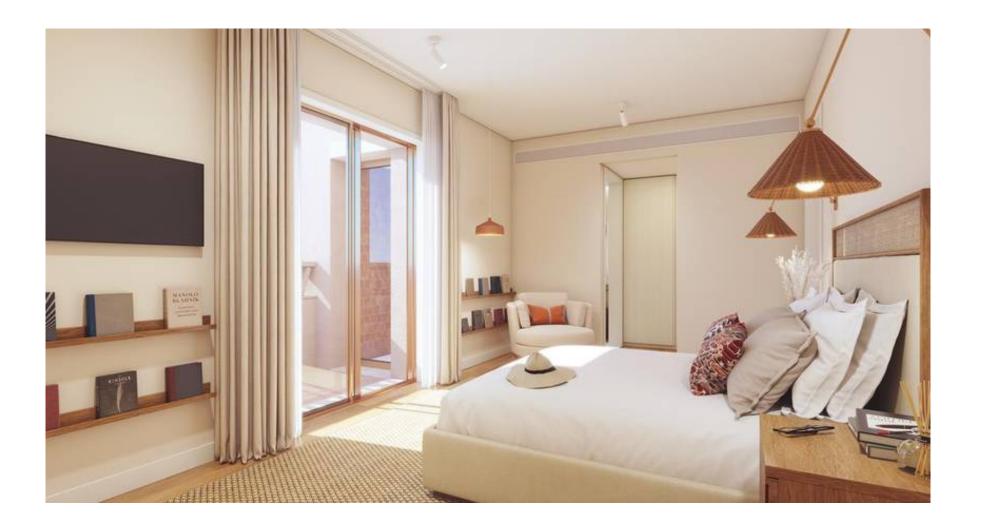

# **EXCLUSIVE SETTING**

Fully furnished, 3 bedroom townhouses with a south or south western orientation situated in the in the exclusive and secure Oriole Village within the Ombria Resort.

Due to the slope of the land, the entrance is on the same level as the bedrooms. The main bedroom features a walk-in closet and a private terrace with terracotta flooring enjoying views of the golf course or the surrounding natural setting. All 3 bedrooms are en-suite and feature oak wood flooring and custom wardrobes with integrated lighting. The lower level comprises an open plan kitchen with custom cabinetry and high-end appliances, a pantry/laundry room, a dining area and a spacious living area all accessing the covered terrace and pool garden. Also on this level is a guest WC and a storage room. The property also has access to generously sized roof terrace with dining and seating area ideal to enjoy the outdoor lifestyle so well known to the area. The property owner accesses 2 indoor and 1 outdoor parking space with electrical charging stations.