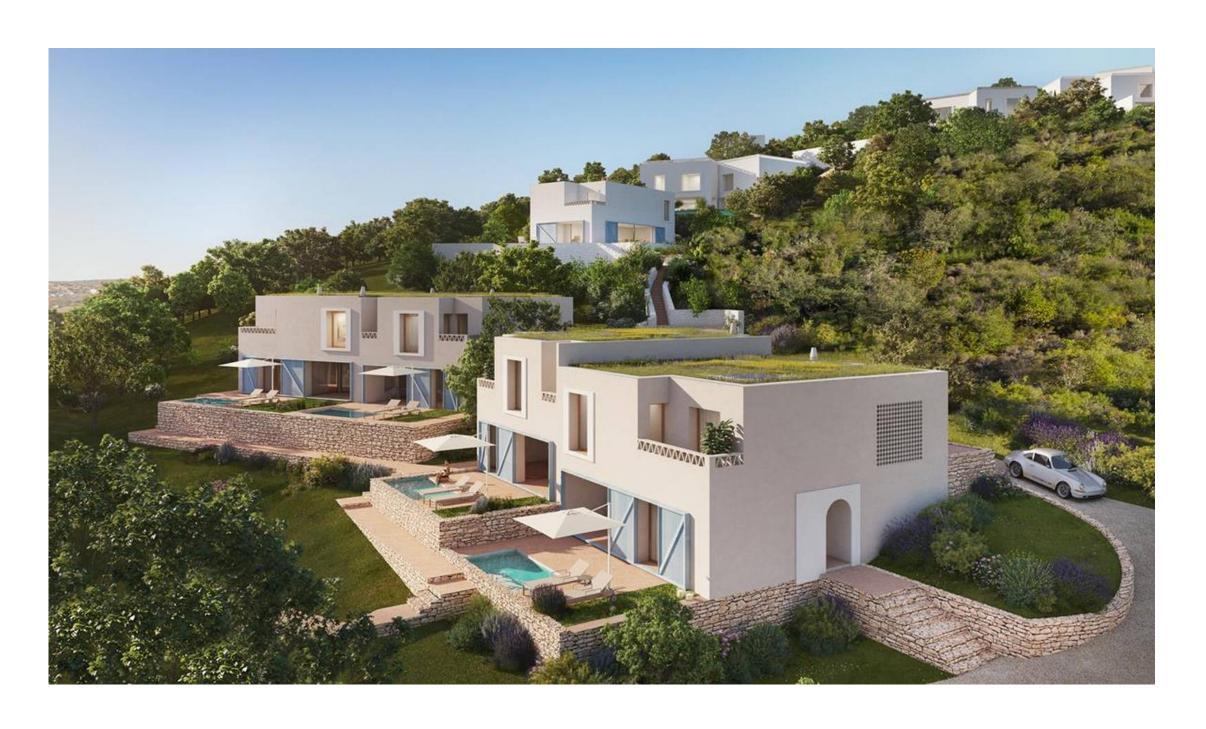

# **EXCLUSIVE SETTING**

Fully furnished, 3 bedroom townhouses with a south or south western orientation situated in the in the exclusive and secure Oriole Village within the Ombria Resort.

Due to the slope of the land, the entrance is on the same level as the bedrooms. The main bedroom features a walk-in closet and a private terrace with terracotta flooring enjoying views of the golf course or the surrounding natural setting. All 3 bedrooms are en-suite and feature oak wood flooring and custom wardrobes with integrated lighting. The lower level comprises an open plan kitchen with custom cabinetry and high-end appliances, a pantry/laundry room, a dining area and a spacious living area all accessing the covered terrace and pool garden. Also on this level is a guest WC and a storage room. The property also has access to generously sized roof terrace with dining and seating area ideal to enjoy the outdoor lifestyle so well known to the area. The property owner accesses 2 indoor and 1 outdoor parking space with electrical charging stations.

Oriole Village offers exceptional facilities such as 2 communal pools (of which 1 is heated), a reception building with restaurant/bar, 24/7 security and CCTV. Ombria resort also offers a comprehensive range of services and benefits such as condominium and property management and an optional rental program operated by a market-leading hotel operator such as Viceroy Hotels & Resorts. This investment qualifies for both the Golden Visa program and the Non-habitual Resident tax regime.