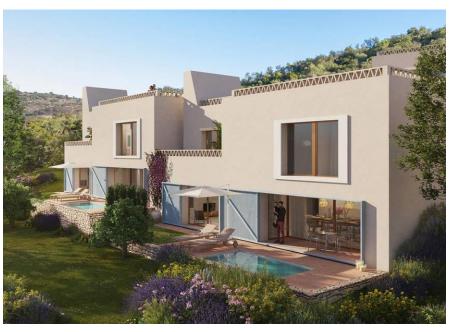

# **EXCLUSIVE SETTING**

Fully furnished, 3 bedroom townhouses with a south or south western orientation situated in the in the exclusive and secure Oriole Village within the Ombria Resort.

Due to the slope of the land, the entrance is on the same level as the bedrooms. The main bedroom features a walk-in closet and a private terrace with terracotta flooring enjoying views of the golf course or the surrounding natural setting. All 3 bedrooms are en-suite and feature oak wood flooring and custom wardrobes with integrated lighting. The lower level comprises an open plan kitchen with custom cabinetry and high-end appliances, a pantry/laundry room, a dining area and a spacious living area all accessing the covered terrace and pool garden. Also on this level is a guest WC and a storage room. The property also has access to generously sized roof terrace with dining and seating area ideal to enjoy the outdoor lifestyle so well known to the area. The property owner accesses 2 indoor and 1 outdoor parking space with electrical charging stations.

Oriole Village offers exceptional facilities such as 2 communal pools (of which 1 is heated), a reception building with restaurant/bar, 24/7 security and CCTV. Ombria resort also offers a comprehensive range of services and benefits such as condominium and property management and an optional rental program operated by a market-leading hotel operator such as Viceroy Hotels & Resorts. This investment qualifies for both the Golden Visa program and the Non-habitual Resident tax regime.