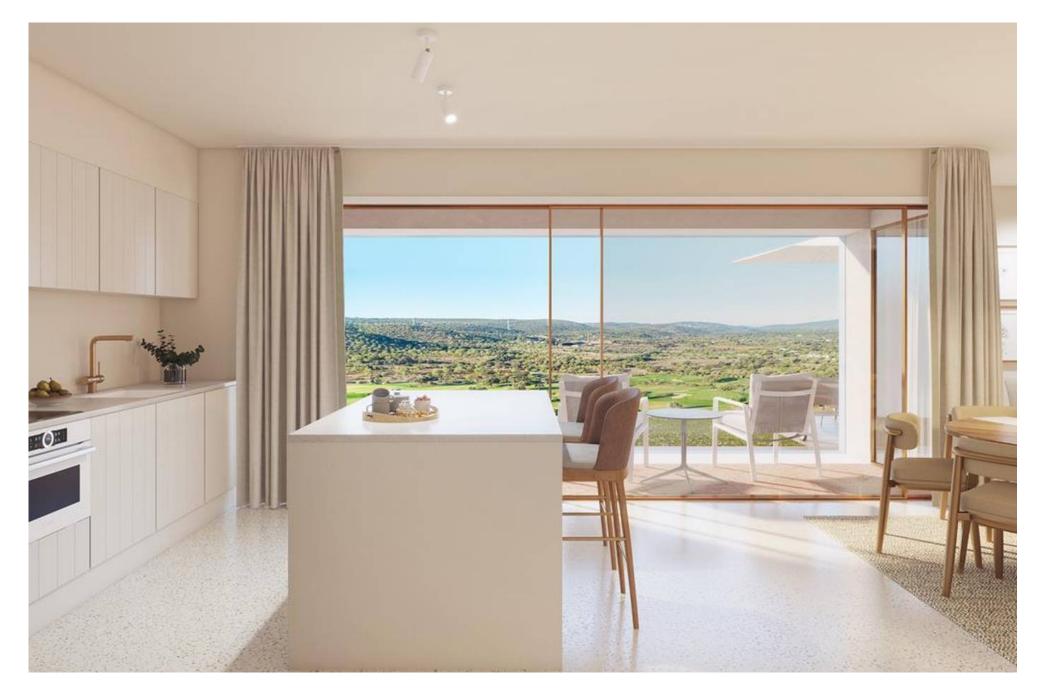

# **EXCLUSIVE SETTING**

Fully furnished, 3 bedroom townhouses with a south or south western orientation situated in the in the exclusive and secure Oriole Village within the Ombria Resort.

Due to the slope of the land, the entrance is on the same level as the bedrooms. The main bedroom features a walk-in closet and a private terrace with terracotta flooring enjoying views of the golf course or the surrounding natural setting. All 3 bedrooms are en-suite and feature oak wood flooring and custom wardrobes with integrated lighting. The lower level comprises an open plan kitchen with custom cabinetry and high-end appliances, a pantry/laundry room, a dining area and a spacious living area all accessing the covered terrace and pool garden. Also on this level is a guest WC and a storage room. The property also has access to generously sized roof terrace with dining and seating area ideal to enjoy the outdoor lifestyle so well known to the area. The property owner accesses 2 indoor and 1 outdoor parking space with electrical charging stations.