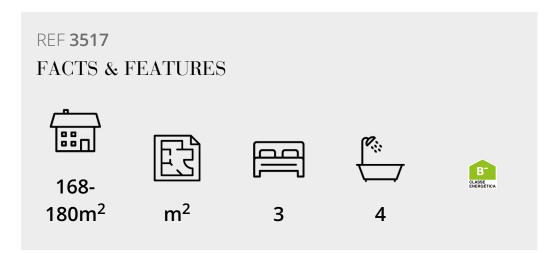

# **EXCLUSIVE SETTING**

Fully furnished, 3 bedroom townhouses with a south or south western orientation situated in the in the exclusive and secure Oriole Village within the Ombria Resort.

Due to the slope of the land, the entrance is on the same level as the bedrooms. The main bedroom features a walk-in closet and a private terrace with terracotta flooring enjoying views of the golf course or the surrounding natural setting. All 3 bedrooms are en-suite and feature oak wood flooring and custom wardrobes with integrated lighting. The lower level comprises an open plan kitchen with custom cabinetry and high-end appliances, a pantry/laundry room, a dining area and a spacious living area all accessing the covered terrace and pool garden. Also on this level is a guest WC and a storage room. The property also has access to generously sized roof terrace with dining and seating area ideal to enjoy the outdoor lifestyle so well known to the area. The property owner accesses 2 indoor and 1 outdoor parking space with electrical charging stations.

Ownership: Private Constr. Year 2024 Garden Yes **Swimming Pool** Yes

Garage Private Parking, Communal

Air Conditioning Geo-Thermal

Beach 15Km

Airport 22Km

Heating Under-floor

Views Development, Mountain

**Golf** Walking Distance