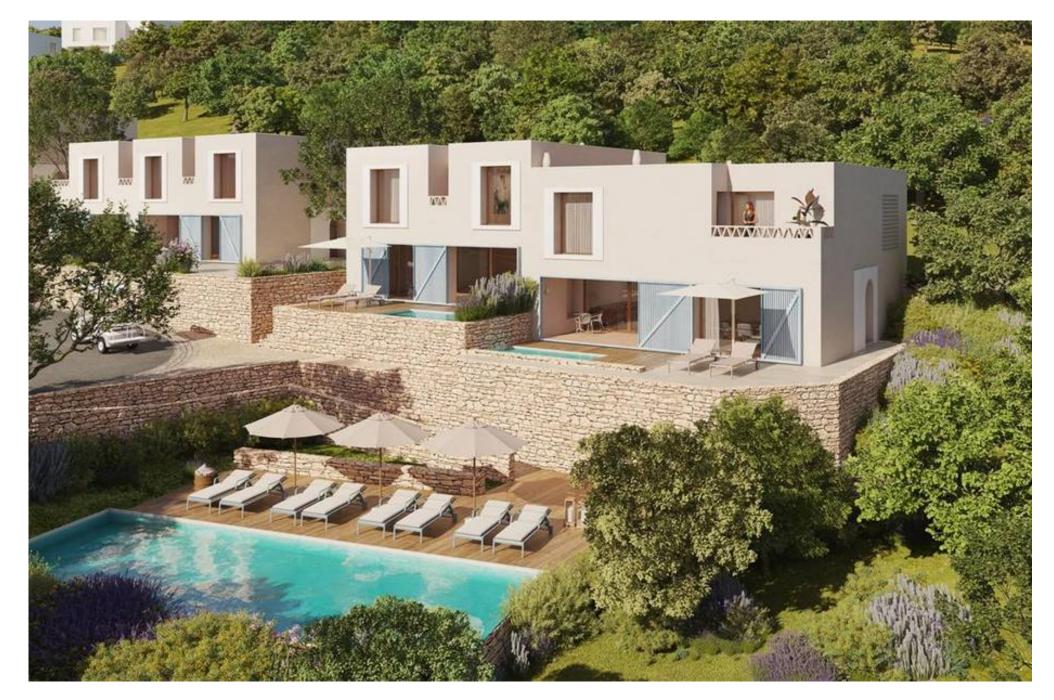

# **EXCLUSIVE SETTING**

Fully furnished, 3 bedroom townhouses with a south or south western orientation situated in the in the exclusive and secure Oriole Village within the Ombria Resort.

Due to the slope of the land, the entrance is on the same level as the bedrooms. The main bedroom features a walk-in closet and a private terrace with terracotta flooring enjoying views of the golf course or the surrounding natural setting. All 3 bedrooms are en-suite and feature oak wood flooring and custom wardrobes with integrated lighting. The lower level comprises an open plan kitchen with custom cabinetry and high-end appliances, a pantry/laundry room, a dining area and a spacious living area all accessing the covered terrace and pool garden. Also on this level is a guest WC and a storage room. The property also has access to generously sized roof terrace with dining and seating area ideal to enjoy the outdoor lifestyle so well known to the area. The property owner accesses 2 indoor and 1 outdoor parking space with electrical charging stations.

Oriole Village offers exceptional facilities such as 2 communal pools (of which 1 is heated), a reception building with restaurant/bar, 24/7 security and CCTV. Ombria resort also offers a comprehensive range of services and benefits such as condominium and property management and an optional rental program operated by a market-leading hotel operator such as Viceroy Hotels & Resorts. This investment qualifies for both the Golden Visa program and the Non-habitual Resident tax regime.