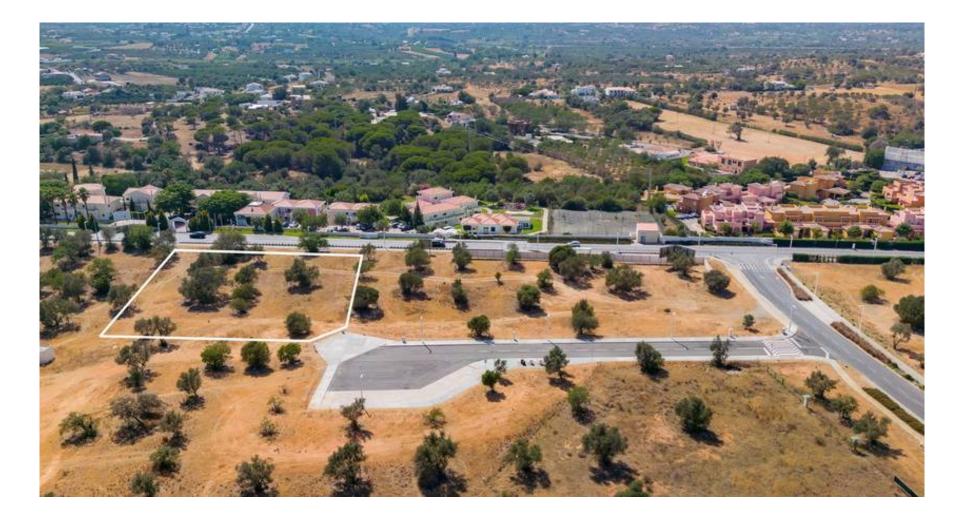

This new contemporary villa with straight modern lines resembles Palm Springs living with the creation of the various outdoor lounging and relaxation areas whilst being surrounded by beautifully landscaped gardens, stone and water features throughout giving a sense of tranquility. The salt water pool is heated and a fire-pit on a split level. On the ground floor, there is a fully fitted and equipped, open plan kitchen with breakfast bar and pantry room, a spacious lounge both rooms with direct access to the covered BBQ terrace with dining area. There is also an office on this level and a generously sized guest bedroom suite with dressing area looking out onto the pool. The first floor provides 3 bedroom suites with dressing areas and a shared terrace overlooking the peaceful exteriors. There is also access to the roof terrace through this level where there is a jacuzzi and a lounging area. The lower level features a double car garage, a big entertainment room, a laundry room and 2 bedroom suites with walk-in wardrobes. The property is due to be completed by 2023 and is ideally located close to the international school, riding stables, Dom Pedro Millenium golf course and other local amenities are just a short drive away.