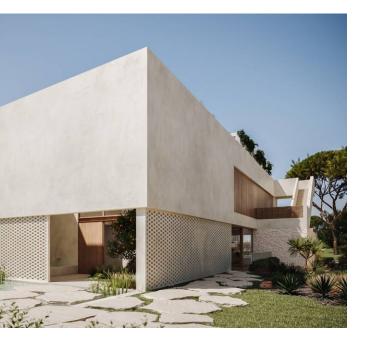

This new contemporary villa with straight modern lines resembles Palm Springs living with the creation of the various outdoor lounging and relaxation areas whilst being surrounded by beautifully landscaped gardens, stone and water features throughout giving a sense of tranquility. The salt water pool is heated and a fire-pit on a split level. On the ground floor, there is a fully fitted and equipped, open plan kitchen with breakfast bar and pantry room, a spacious lounge both rooms with direct access to the covered BBQ terrace with dining area. There is also an office on this level and a generously sized guest bedroom suite with dressing area looking out onto the pool. The first floor provides 3 bedroom suites with dressing areas and a shared terrace overlooking the peaceful exteriors. There is also access to the roof terrace through this level where there is a jacuzzi and a lounging area. The lower level features a double car garage, a big entertainment room, a laundry room and 2 bedroom suites with walk-in wardrobes. The property is due to be completed by 2023 and is ideally located close to the international school, riding stables, Dom Pedro Millenium golf course and other local amenities are just a short drive away.