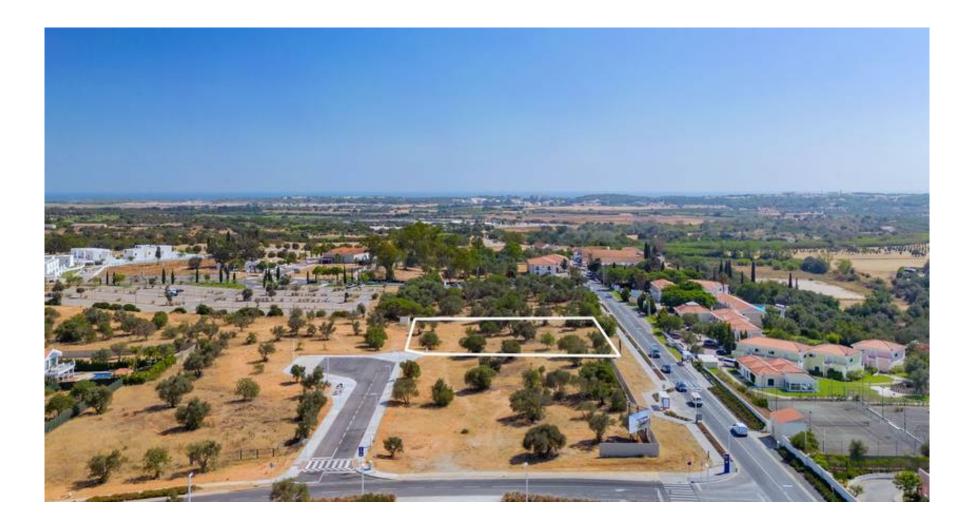

This new contemporary villa with straight modern lines resembles Palm Springs living with the creation of the various outdoor lounging and relaxation areas whilst being surrounded by beautifully landscaped gardens, stone and water features throughout giving a sense of tranquility. The salt water pool is heated and a fire-pit on a split level. On the ground floor, there is a fully fitted and equipped, open plan kitchen with breakfast bar and pantry room, a spacious lounge both rooms with direct access to the covered BBQ terrace with dining area. There is also an office on this level and a generously sized guest bedroom suite with dressing area looking out onto the pool. The first floor provides 3 bedroom suites with dressing areas and a shared terrace overlooking the peaceful exteriors. There is also access to the roof terrace through this level where there is a jacuzzi and a lounging area. The lower level features a double car garage, a big entertainment room, a laundry room and 2 bedroom suites with walk-in wardrobes. The property is due to be completed by 2023 and is ideally located close to the international school, riding stables, Dom Pedro Millenium golf course and other local amenities are just a short drive away.