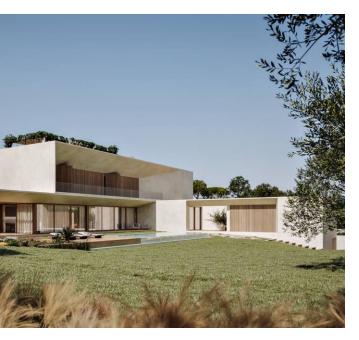

This new contemporary villa with straight modern lines resembles Palm Springs living with the creation of the various outdoor lounging and relaxation areas whilst being surrounded by beautifully landscaped gardens, stone and water features throughout giving a sense of tranquility. The salt water pool is heated and a fire-pit on a split level. On the ground floor, there is a fully fitted and equipped, open plan kitchen with breakfast bar and pantry room, a spacious lounge both rooms with direct access to the covered BBQ terrace with dining area. There is also an office on this level and a generously sized guest bedroom suite with dressing area looking out onto the pool. The first floor provides 3 bedroom suites with dressing areas and a shared terrace overlooking the peaceful exteriors. There is also access to the roof terrace through this level where there is a jacuzzi and a lounging area. The lower level features a double car garage, a big entertainment room, a laundry room and 2 bedroom suites with walk-in wardrobes. The property is due to be completed by 2023 and is ideally located close to the international school, riding stables, Dom Pedro Millenium golf course and other local amenities are just a short drive away.