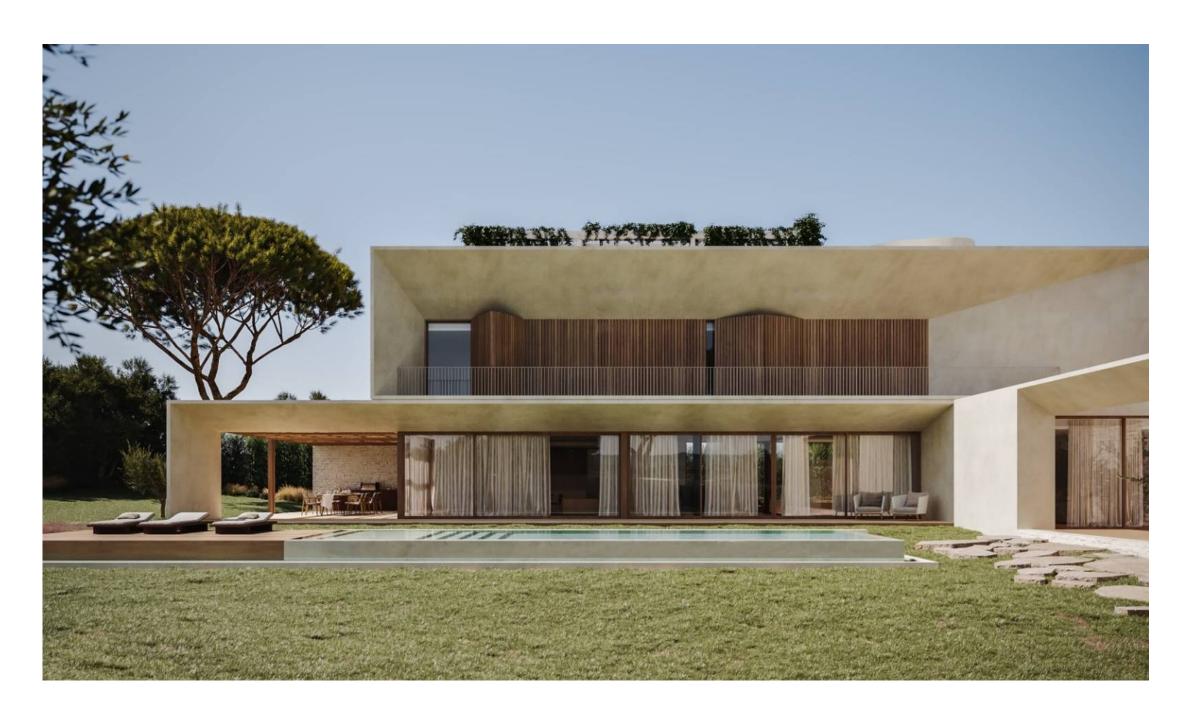

This new contemporary villa with straight modern lines resembles Palm Springs living with the creation of the various outdoor lounging and relaxation areas whilst being surrounded by beautifully landscaped gardens, stone and water features throughout giving a sense of tranquility. The salt water pool is heated and a fire-pit on a split level. On the ground floor, there is a fully fitted and equipped, open plan kitchen with breakfast bar and pantry room, a spacious lounge both rooms with direct access to the covered BBQ terrace with dining area. There is also an office on this level and a generously sized guest bedroom suite with dressing area looking out onto the pool. The first floor provides 3 bedroom suites with dressing areas and a shared terrace overlooking the peaceful exteriors. There is also access to the roof terrace through this level where there is a jacuzzi and a lounging area. The lower level features a double car garage, a big entertainment room, a laundry room and 2 bedroom suites with walk-in wardrobes. The property is due to be completed by 2023 and is ideally located close to the international school, riding stables, Dom Pedro Millenium golf course and other local amenities are just a short drive away.