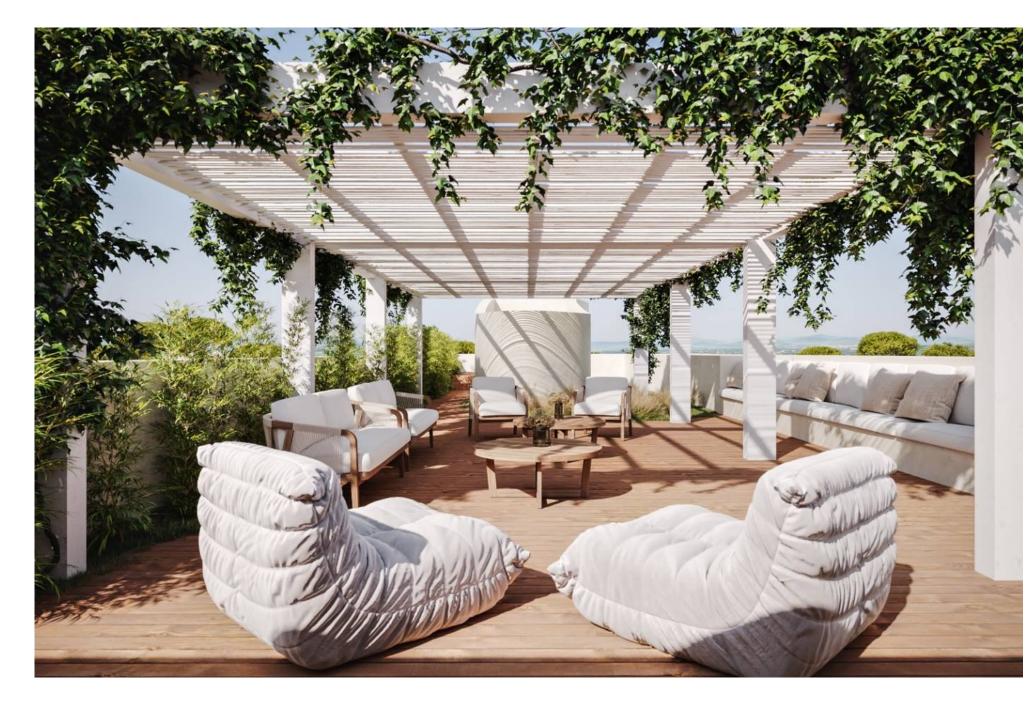

This new contemporary villa with straight modern lines resembles Palm Springs living with the creation of the various outdoor lounging and relaxation areas whilst being surrounded by beautifully landscaped gardens, stone and water features throughout giving a sense of tranquility. The salt water pool is heated and a fire-pit on a split level. On the ground floor, there is a fully fitted and equipped, open plan kitchen with breakfast bar and pantry room, a spacious lounge both rooms with direct access to the covered BBQ terrace with dining area. There is also an office on this level and a generously sized guest bedroom suite with dressing area looking out onto the pool. The first floor provides 3 bedroom suites with dressing areas and a shared terrace overlooking the peaceful exteriors. There is also access to the roof terrace through this level where there is a jacuzzi and a lounging area. The lower level features a double car garage, a big entertainment room, a laundry room and 2 bedroom suites with walk-in wardrobes. The property is due to be completed by 2023 and is ideally located close to the international school, riding stables, Dom Pedro Millenium golf course and other local amenities are just a short drive away.