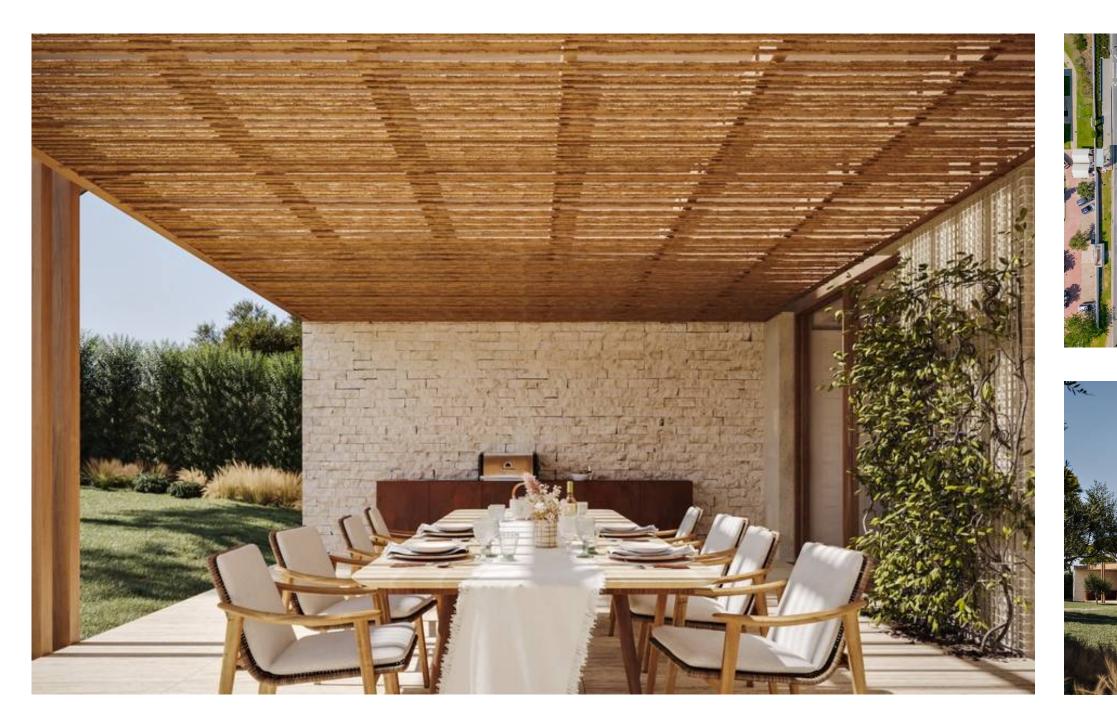

This new contemporary villa with straight modern lines resembles Palm Springs living with the creation of the various outdoor lounging and relaxation areas whilst being surrounded by beautifully landscaped gardens, stone and water features throughout giving a sense of tranquility. The salt water pool is heated and a fire-pit on a split level. On the ground floor, there is a fully fitted and equipped, open plan kitchen with breakfast bar and pantry room, a spacious lounge both rooms with direct access to the covered BBQ terrace with dining area. There is also an office on this level and a generously sized guest bedroom suite with dressing area looking out onto the pool. The first floor provides 3 bedroom suites with dressing areas and a shared terrace overlooking the peaceful exteriors. There is also access to the roof terrace through this level where there is a jacuzzi and a lounging area. The lower level features a double car garage, a big entertainment room, a laundry room and 2 bedroom suites with walk-in wardrobes. The property is due to be completed by 2023 and is ideally located close to the international school, riding stables, Dom Pedro Millenium golf course and other local amenities are just a short drive away.