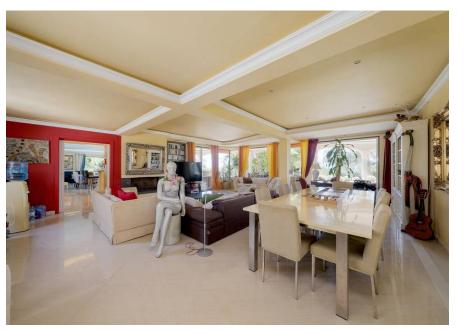

### PROPERTY WITH FABULOUS VIEWS

Set in a hilltop location with exceptional views, this property is found just west of Albufeira. Refurbished in 2012, the property offers a manorial appearance by incorporating sweeping arches and huge bay windows to maximize the views southward to the sea. With 10 bedrooms in the main house, two separate guest apartments, the property is ideal to accommodate the entire family whilst still offering individual privacy within. The underfloor heating and cooling system, solar panels to provide domestic hot water and captivity of rain water was carefully thought out to help provide energy-saving and eco-friendly measures. In addition to extensive terraces and paths all around the garden, a swimming pool with fantastic water cascade, a fish ponds, a series of hidden reservoirs capable of storing 400,000 liters of rainwater, and a tennis court, there is still room for a tropical garden offering a bewildering array of palm trees and probably the biggest and most diverse cactus collection in all of Portugal. An incredible property just a stone's throw from all local amenities.