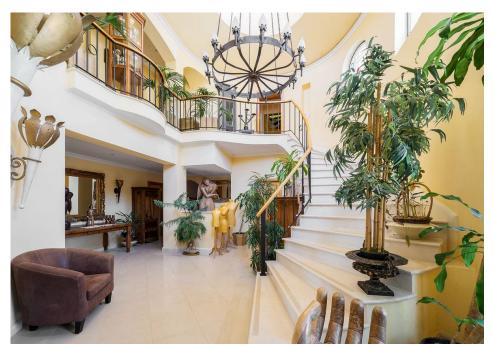

### PROPERTY WITH FABULOUS VIEWS

Set in a hilltop location with exceptional views, this property is found just west of Albufeira. Refurbished in 2012, the property offers a manorial appearance by incorporating sweeping arches and huge bay windows to maximize the views southward to the sea. With 10 bedrooms in the main house, two separate guest apartments, the property is ideal to accommodate the entire family whilst still offering individual privacy within. The underfloor heating and cooling system, solar panels to provide domestic hot water and captivity of rain water was carefully thought out to help provide energy-saving and eco-friendly measures. In addition to extensive terraces and paths all around the garden, a swimming pool with fantastic water cascade, a fish ponds, a series of hidden reservoirs capable of storing 400,000 liters of rainwater, and a tennis court, there is still room for a tropical garden offering a bewildering array of palm trees and probably the biggest and most diverse cactus collection in all of Portugal. An incredible property just a stone's throw from all local amenities.