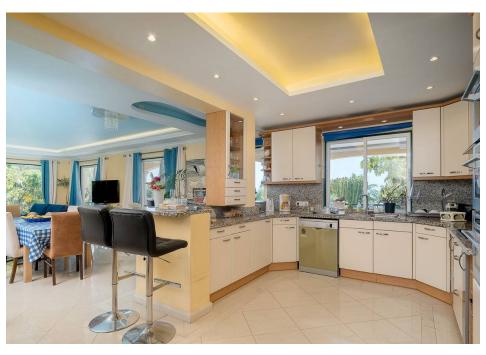

### PROPERTY WITH FABULOUS VIEWS

Set in a hilltop location with exceptional views, this property is found just west of Albufeira. Refurbished in 2012, the property offers a manorial appearance by incorporating sweeping arches and huge bay windows to maximize the views southward to the sea. With 10 bedrooms in the main house, two separate guest apartments, the property is ideal to accommodate the entire family whilst still offering individual privacy within. The underfloor heating and cooling system, solar panels to provide domestic hot water and captivity of rain water was carefully thought out to help provide energy-saving and eco-friendly measures. In addition to extensive terraces and paths all around the garden, a swimming pool with fantastic water cascade, a fish ponds, a series of hidden reservoirs capable of storing 400,000 liters of rainwater, and a tennis court, there is still room for a tropical garden offering a bewildering array of palm trees and probably the biggest and most diverse cactus collection in all of Portugal. An incredible property just a stone's throw from all local amenities.