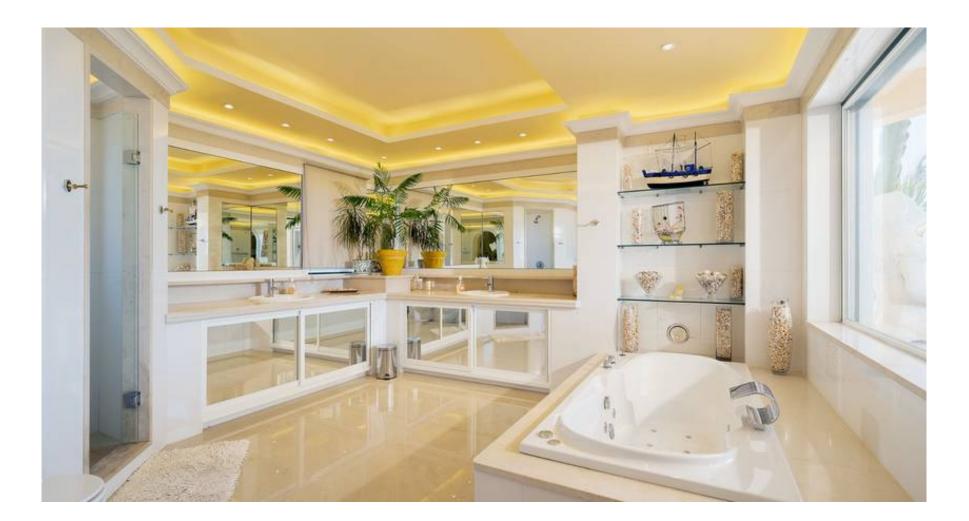

### PROPERTY WITH FABULOUS VIEWS

Set in a hilltop location with exceptional views, this property is found just west of Albufeira. Refurbished in 2012, the property offers a manorial appearance by incorporating sweeping arches and huge bay windows to maximize the views southward to the sea. With 10 bedrooms in the main house, two separate guest apartments, the property is ideal to accommodate the entire family whilst still offering individual privacy within. The underfloor heating and cooling system, solar panels to provide domestic hot water and captivity of rain water was carefully thought out to help provide energy-saving and eco-friendly measures. In addition to extensive terraces and paths all around the garden, a swimming pool with fantastic water cascade, a fish ponds, a series of hidden reservoirs capable of storing 400,000 liters of rainwater, and a tennis court, there is still room for a tropical garden offering a bewildering array of palm trees and probably the biggest and most diverse cactus collection in all of Portugal. An incredible property just a stone's throw from all local amenities.