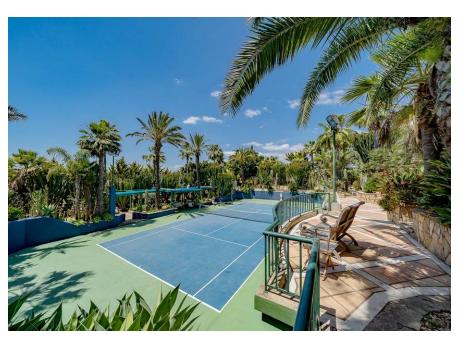

### PROPERTY WITH FABULOUS VIEWS

Set in a hilltop location with exceptional views, this property is found just west of Albufeira. Refurbished in 2012, the property offers a manorial appearance by incorporating sweeping arches and huge bay windows to maximize the views southward to the sea. With 10 bedrooms in the main house, two separate guest apartments, the property is ideal to accommodate the entire family whilst still offering individual privacy within. The underfloor heating and cooling system, solar panels to provide domestic hot water and captivity of rain water was carefully thought out to help provide energy-saving and eco-friendly measures. In addition to extensive terraces and paths all around the garden, a swimming pool with fantastic water cascade, a fish ponds, a series of hidden reservoirs capable of storing 400,000 liters of rainwater, and a tennis court, there is still room for a tropical garden offering a bewildering array of palm trees and probably the biggest and most diverse cactus collection in all of Portugal. An incredible property just a stone's throw from all local amenities.

# FACTS & FEATURES 769,55m<sup>2</sup> 4500m<sup>2</sup> 12 15

| Ownership: Private                        | Constr. Year 1987                          |
|-------------------------------------------|--------------------------------------------|
| Garden Yes, Pond, Waterfall               | Swimming Pool Heated                       |
| Garage Double                             | Heating Under-floor<br>(Heating & Cooling) |
| Air Conditioning Split Units              | Alarm Yes                                  |
| Fireplace Wood burner                     | Furnished Negotiable                       |
| <b>Extras</b> Solar Panels, Electric Gate | Features Tennis Court                      |
| Views Sea                                 | Beach 2Km                                  |
| Golf 5Km                                  | Airport 45Km                               |