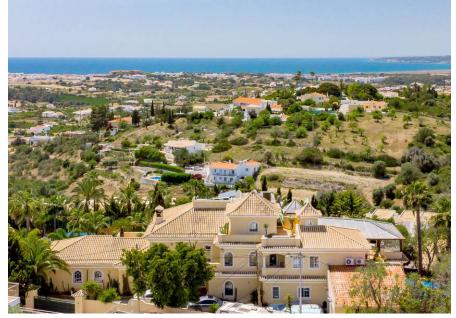

### PROPERTY WITH FABULOUS VIEWS

Set in a hilltop location with exceptional views, this property is found just west of Albufeira. Refurbished in 2012, the property offers a manorial appearance by incorporating sweeping arches and huge bay windows to maximize the views southward to the sea. With 10 bedrooms in the main house, two separate guest apartments, the property is ideal to accommodate the entire family whilst still offering individual privacy within. The underfloor heating and cooling system, solar panels to provide domestic hot water and captivity of rain water was carefully thought out to help provide energy-saving and eco-friendly measures. In addition to extensive terraces and paths all around the garden, a swimming pool with fantastic water cascade, a fish ponds, a series of hidden reservoirs capable of storing 400,000 liters of rainwater, and a tennis court, there is still room for a tropical garden offering a bewildering array of palm trees and probably the biggest and most diverse cactus collection in all of Portugal. An incredible property just a stone's throw from all local amenities.