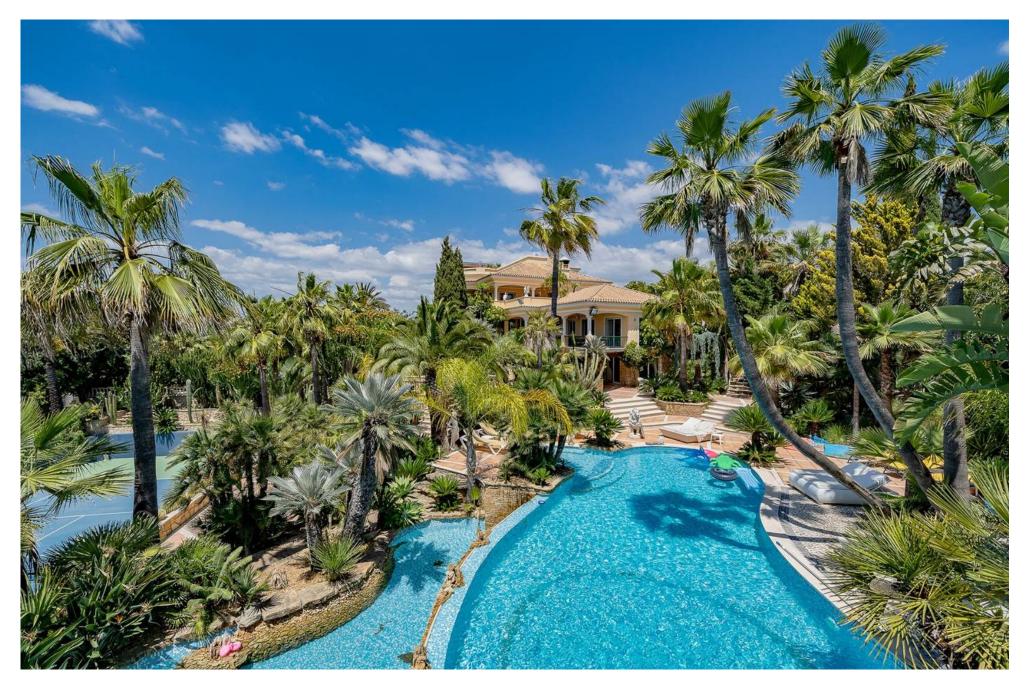

### PROPERTY WITH FABULOUS VIEWS

Set in a hilltop location with exceptional views, this property is found just west of Albufeira. Refurbished in 2012, the property offers a manorial appearance by incorporating sweeping arches and huge bay windows to maximize the views southward to the sea. With 10 bedrooms in the main house, two separate guest apartments, the property is ideal to accommodate the entire family whilst still offering individual privacy within. The underfloor heating and cooling system, solar panels to provide domestic hot water and captivity of rain water was carefully thought out to help provide energy-saving and eco-friendly measures. In addition to extensive terraces and paths all around the garden, a swimming pool with fantastic water cascade, a fish ponds, a series of hidden reservoirs capable of storing 400,000 liters of rainwater, and a tennis court, there is still room for a tropical garden offering a bewildering array of palm trees and probably the biggest and most diverse cactus collection in all of Portugal. An incredible property just a stone's throw from all local amenities.

# FACTS & FEATURES 769,55m<sup>2</sup> 4500m<sup>2</sup> 12 15

| Ownership: Private                        | Constr. Year 1987                          |
|-------------------------------------------|--------------------------------------------|
| Garden Yes, Pond, Waterfall               | Swimming Pool Heated                       |
| Garage Double                             | Heating Under-floor<br>(Heating & Cooling) |
| Air Conditioning Split Units              | Alarm Yes                                  |
| Fireplace Wood burner                     | Furnished Negotiable                       |
| <b>Extras</b> Solar Panels, Electric Gate | Features Tennis Court                      |
| Views Sea                                 | Beach 2Km                                  |
| Golf 5Km                                  | Airport 45Km                               |