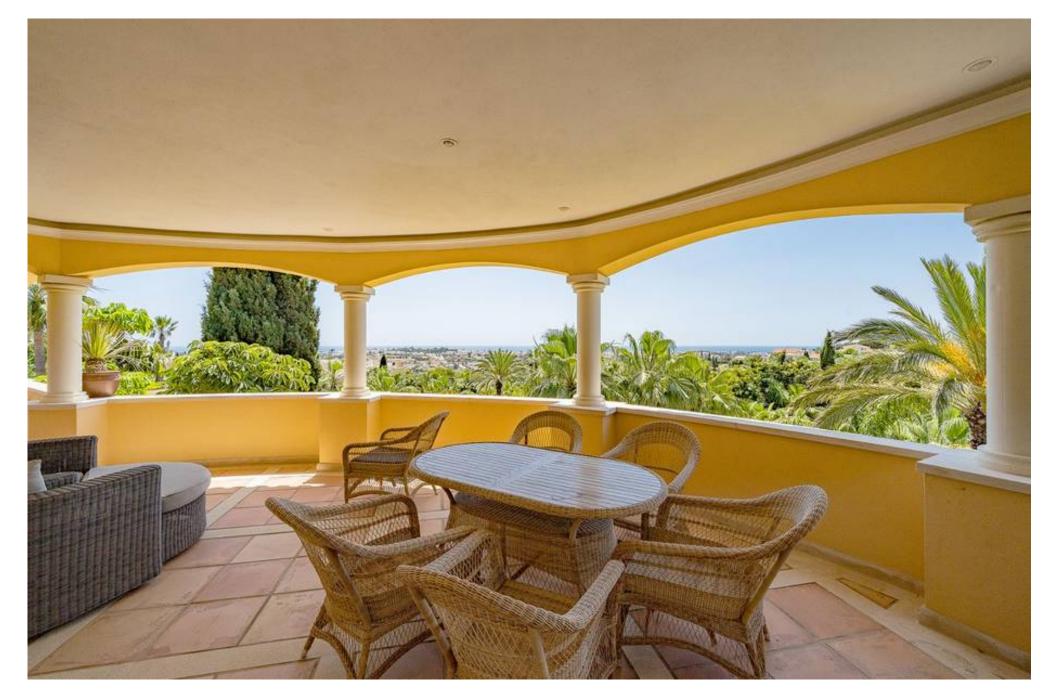

### PROPERTY WITH FABULOUS VIEWS

Set in a hilltop location with exceptional views, this property is found just west of Albufeira. Refurbished in 2012, the property offers a manorial appearance by incorporating sweeping arches and huge bay windows to maximize the views southward to the sea. With 10 bedrooms in the main house, two separate guest apartments, the property is ideal to accommodate the entire family whilst still offering individual privacy within. The underfloor heating and cooling system, solar panels to provide domestic hot water and captivity of rain water was carefully thought out to help provide energy-saving and eco-friendly measures. In addition to extensive terraces and paths all around the garden, a swimming pool with fantastic water cascade, a fish ponds, a series of hidden reservoirs capable of storing 400,000 liters of rainwater, and a tennis court, there is still room for a tropical garden offering a bewildering array of palm trees and probably the biggest and most diverse cactus collection in all of Portugal. An incredible property just a stone's throw from all local amenities.