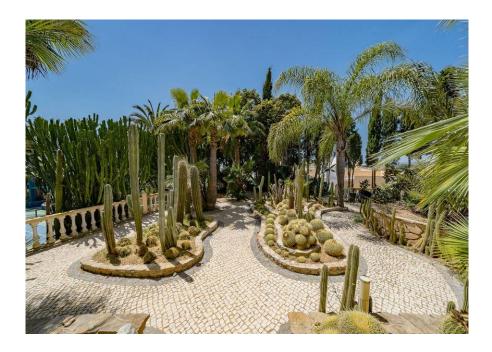

### PROPERTY WITH FABULOUS VIEWS

Set in a hilltop location with exceptional views, this property is found just west of Albufeira. Refurbished in 2012, the property offers a manorial appearance by incorporating sweeping arches and huge bay windows to maximize the views southward to the sea. With 10 bedrooms in the main house, two separate guest apartments, the property is ideal to accommodate the entire family whilst still offering individual privacy within. The underfloor heating and cooling system, solar panels to provide domestic hot water and captivity of rain water was carefully thought out to help provide energy-saving and eco-friendly measures. In addition to extensive terraces and paths all around the garden, a swimming pool with fantastic water cascade, a fish ponds, a series of hidden reservoirs capable of storing 400,000 liters of rainwater, and a tennis court, there is still room for a tropical garden offering a bewildering array of palm trees and probably the biggest and most diverse cactus collection in all of Portugal. An incredible property just a stone's throw from all local amenities.