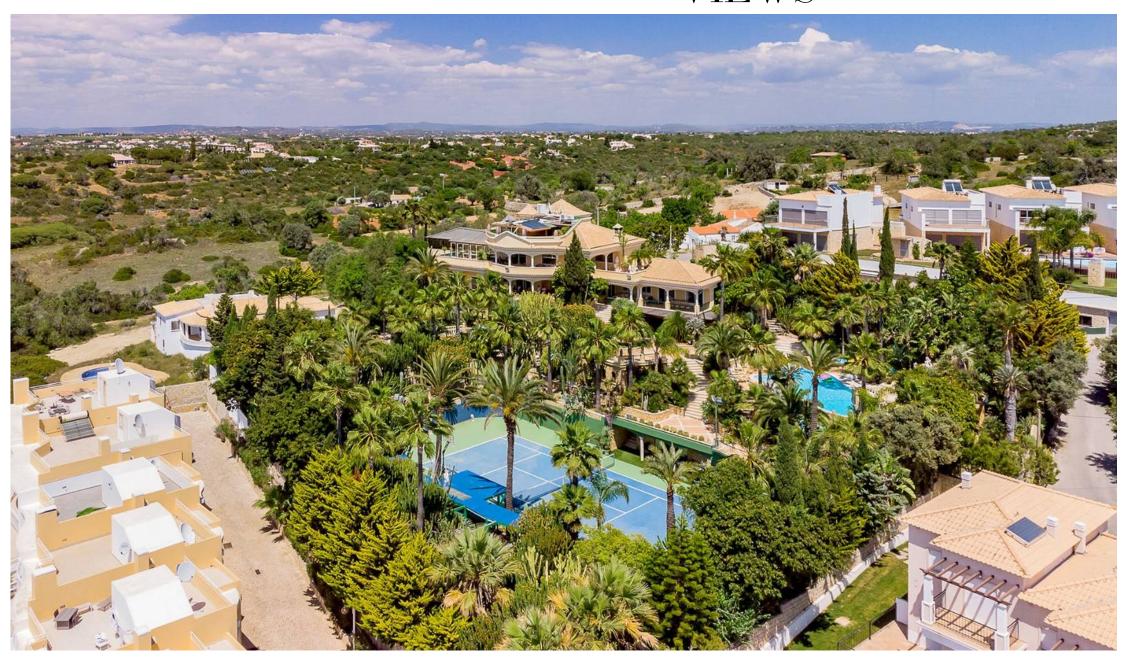

### PROPERTY WITH FABULOUS VIEWS

Set in a hilltop location with exceptional views, this property is found just west of Albufeira. Refurbished in 2012, the property offers a manorial appearance by incorporating sweeping arches and huge bay windows to maximize the views southward to the sea. With 10 bedrooms in the main house, two separate guest apartments, the property is ideal to accommodate the entire family whilst still offering individual privacy within. The underfloor heating and cooling system, solar panels to provide domestic hot water and captivity of rain water was carefully thought out to help provide energy-saving and eco-friendly measures. In addition to extensive terraces and paths all around the garden, a swimming pool with fantastic water cascade, a fish ponds, a series of hidden reservoirs capable of storing 400,000 liters of rainwater, and a tennis court, there is still room for a tropical garden offering a bewildering array of palm trees and probably the biggest and most diverse cactus collection in all of Portugal. An incredible property just a stone's throw from all local amenities.

# FACTS & FEATURES 769,55m<sup>2</sup> 4500m<sup>2</sup> 12 15

| Ownership: Private                        | Constr. Year 1987                          |
|-------------------------------------------|--------------------------------------------|
| Garden Yes, Pond, Waterfall               | Swimming Pool Heated                       |
| Garage Double                             | Heating Under-floor<br>(Heating & Cooling) |
| Air Conditioning Split Units              | Alarm Yes                                  |
| Fireplace Wood burner                     | Furnished Negotiable                       |
| <b>Extras</b> Solar Panels, Electric Gate | Features Tennis Court                      |
| Views Sea                                 | Beach 2Km                                  |
| Golf 5Km                                  | Airport 45Km                               |