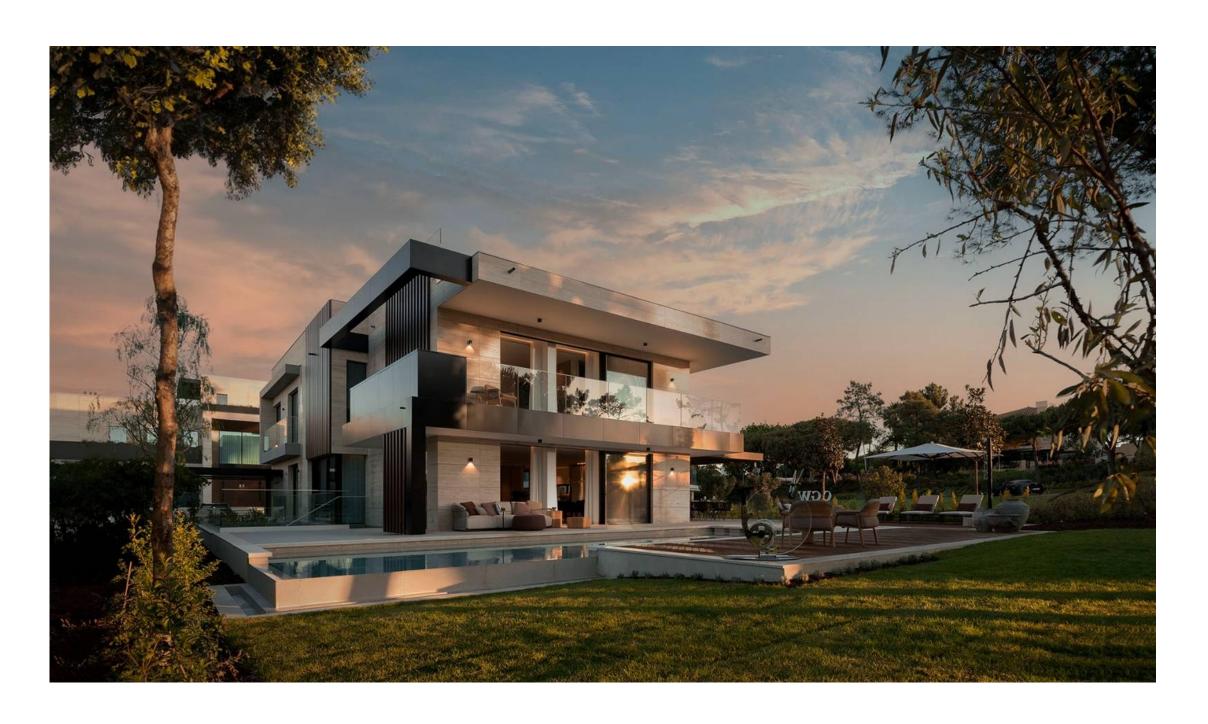

# HORIZON RESIDENCES

One Green Way is a unique gated community that prioritizes the well-being of its residents while offering a luxurious and comfortable living environment. Each villa in the community is equipped with cutting-edge technology, allowing for seamless connectivity and effortless functionality. The villas feature chef's kitchens, home offices, cinema rooms, and gyms, providing residents with the perfect spaces for hosting events, working, or unwinding. The interior design, curated by Vilaça Interiores, focuses on creating purposeful spaces that promote a harmonious balance.

In addition to the remarkable interiors, all residences at One Green Way boast mature and sustainable gardens designed by renowned international landscape architects, Cracknell. These gardens incorporate local materials and are arranged innovatively to provide various locations and ways for residents to relax and spend quality time with their families and friends. The outdoor spaces feature heated pools, outdoor kitchens and barbecues, dining areas, and roof terraces with breathtaking views, ensuring the ultimate indoor-outdoor living experience.

The Horizon Residences within One Green Way consist of villas with 4, 5, or 6 bedrooms. These villas exemplify the pinnacle of Algarvian architecture, seamlessly integrating luxury preferences with the natural beauty of the surrounding environment in a future-proof design. Positioned to offer stunning views of the North Course, the golf course, and the adjacent Natural Park, the Horizon Residences take high-spec comfort and twenty-first-century living to new heights.