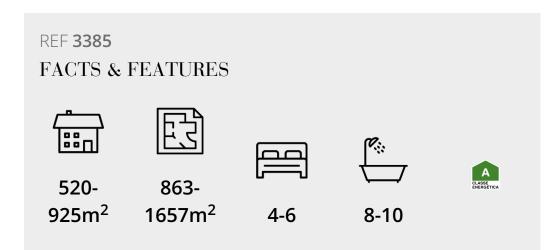

| Ownership: Private                                                                           | Constr. Year 2024                                        |
|----------------------------------------------------------------------------------------------|----------------------------------------------------------|
| Garden Fire Pit, Landscaped                                                                  | Swimming Pool Heated                                     |
| Garage Double, Carport                                                                       | Heating Under-floor                                      |
| Air Conditioning Ducted                                                                      | Alarm Video Entry System                                 |
| Fireplace Bioethanol                                                                         | Furnished Not Included                                   |
| <b>Extras</b> Solar Panels, Home<br>Automation System, Electric<br>Car Charger, Sound System | <b>Features</b> Lift, Gym, Wine Cellar, Cinema Room, SPA |
| <b>Views</b> Development, Distant<br>Sea, Golf Course                                        | Beach 3Km                                                |
| Golf Walking Distance                                                                        | Airport 18Km                                             |