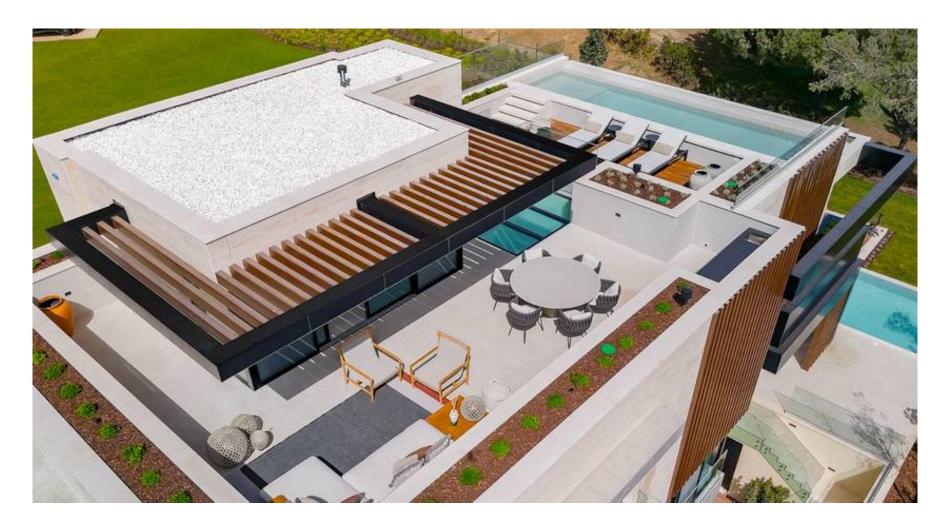

In addition to the remarkable interiors, all residences at One Green Way boast mature and sustainable gardens designed by renowned international landscape architects, Cracknell. These gardens incorporate local materials and are arranged innovatively to provide various locations and ways for residents to relax and spend quality time with their families and friends. The outdoor spaces feature heated pools, outdoor kitchens and barbecues, dining areas, and roof terraces with breathtaking views, ensuring the ultimate indoor-outdoor living experience.

The Horizon Residences within One Green Way consist of villas with 4, 5, or 6 bedrooms. These villas exemplify the pinnacle of Algarvian architecture, seamlessly integrating luxury preferences with the natural beauty of the surrounding environment in a future-proof design. Positioned to offer stunning views of the North Course, the golf course, and the adjacent Natural Park, the Horizon Residences take high-spec comfort and twenty-first-century living to new heights.