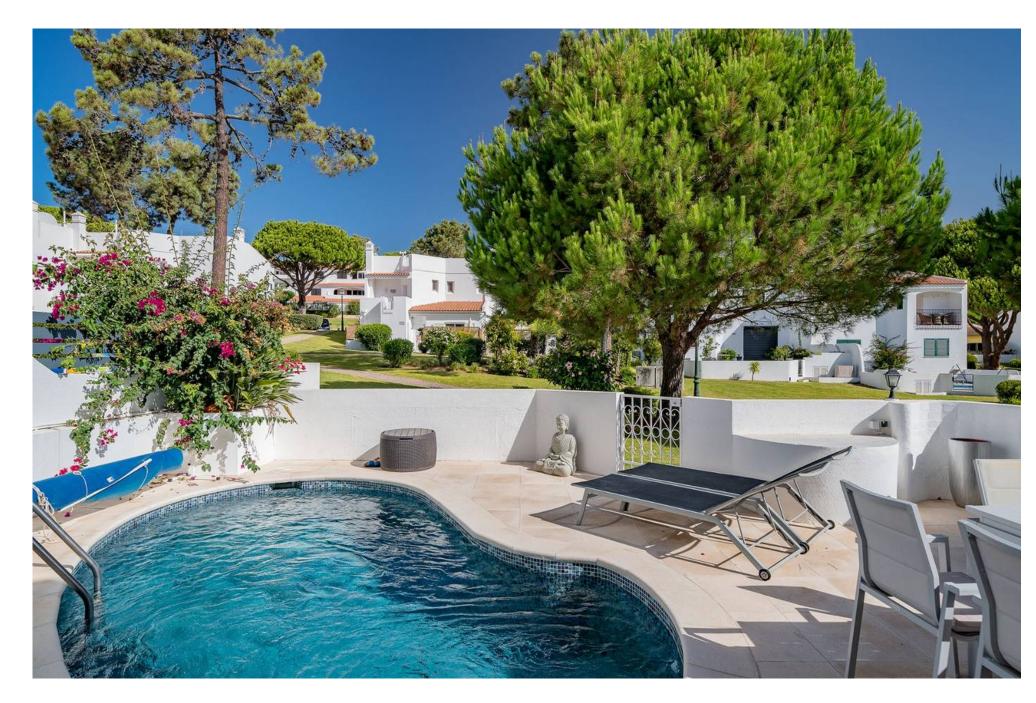

The entrance hall welcomes you into the dining area adjacent to the fully fitted and equipped kitchen with pantry. On a split level is the spacious living area with fireplace that has access to a welcoming exterior terrace with swimming pool, sun lounges and a dining area with BBQ ideal for those sought after "alfresco" moments. The ground floor further accommodates an en-suite bedroom with built in wardrobes. The first floor includes a sun terrace and two further en-suite bedrooms. This floor also provides access to the roof terrace with seating area, BBQ and views over the tennis centre and development.