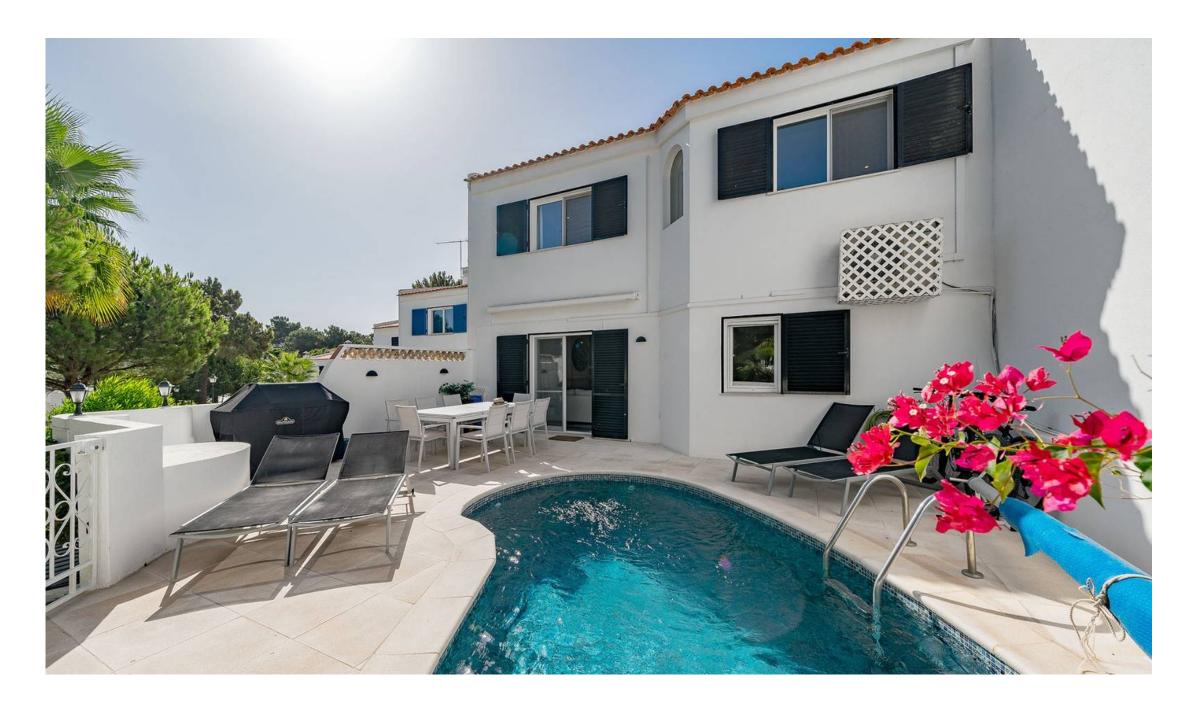

## A RENOVATED TOWNHOUSE

This renovated, tastefully furnished, 3 bedroom townhouse is situated in the tennis valley within the Vale do Lobo resort, only a short distance from the resort's amenities, beaches and golf courses of the area.

The entrance hall welcomes you into the dining area adjacent to the fully fitted and equipped kitchen with pantry. On a split level is the spacious living area with fireplace that has access to a welcoming exterior terrace with swimming pool, sun lounges and a dining area with BBQ ideal for those sought after "alfresco" moments. The ground floor further accommodates an en-suite bedroom with built in wardrobes. The first floor includes a sun terrace and two further en-suite bedrooms. This floor also provides access to the roof terrace with seating area, BBQ and views over the tennis centre and development.