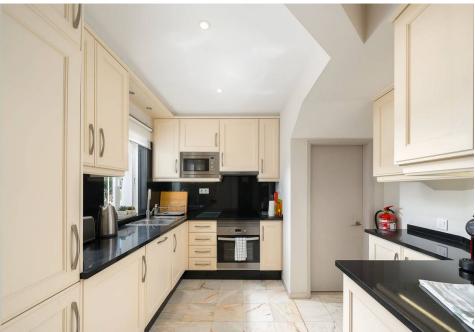

The entrance hall welcomes you into the dining area adjacent to the fully fitted and equipped kitchen with pantry. On a split level is the spacious living area with fireplace that has access to a welcoming exterior terrace with swimming pool, sun lounges and a dining area with BBQ ideal for those sought after "alfresco" moments. The ground floor further accommodates an en-suite bedroom with built in wardrobes. The first floor includes a sun terrace and two further en-suite bedrooms. This floor also provides access to the roof terrace with seating area, BBQ and views over the tennis centre and development.