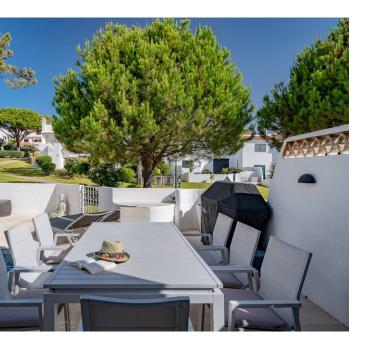

The entrance hall welcomes you into the dining area adjacent to the fully fitted and equipped kitchen with pantry. On a split level is the spacious living area with fireplace that has access to a welcoming exterior terrace with swimming pool, sun lounges and a dining area with BBQ ideal for those sought after "alfresco" moments. The ground floor further accommodates an en-suite bedroom with built in wardrobes. The first floor includes a sun terrace and two further en-suite bedrooms. This floor also provides access to the roof terrace with seating area, BBQ and views over the tennis centre and development.