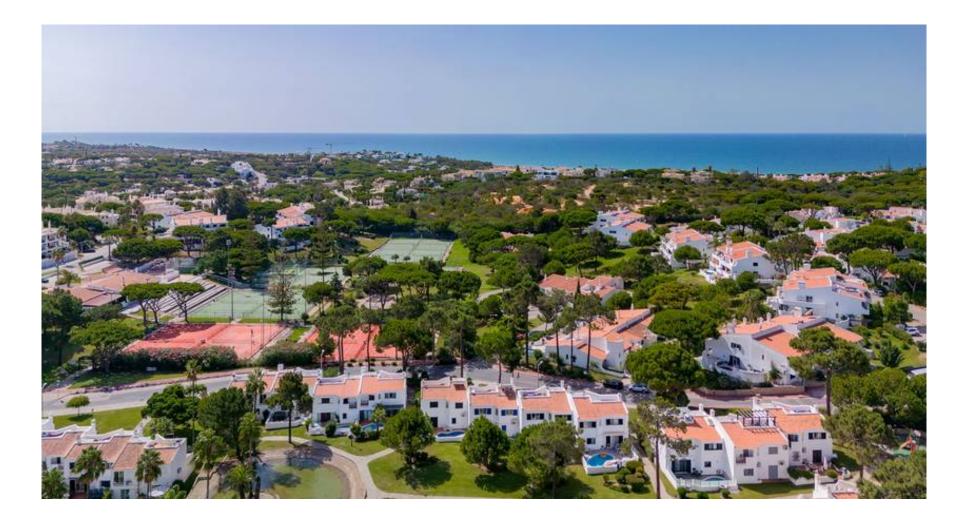

## A RENOVATED TOWNHOUSE

This renovated, tastefully furnished, 3 bedroom townhouse is situated in the tennis valley within the Vale do Lobo resort, only a short distance from the resort's amenities, beaches and golf courses of the area.

Beach 2Km

Airport 18Km

IMPORTANT NOTICE: These details are guidelines only. They do not form part of any contact and may change at any time without prior notice.

| ES    | <u>ال</u> |                                            | <b>v</b> | D<br>CLASS<br>ENEMICETICA |
|-------|-----------|--------------------------------------------|----------|---------------------------|
| m²    | 3         |                                            | 3        |                           |
|       |           | Constr. Year 1985                          |          |                           |
|       |           | Swimming Pool Plunge                       |          |                           |
| ies   |           | Heating Air Conditioning                   |          |                           |
| Units |           | Fireplace Yes                              |          |                           |
|       |           | Furnished Negotiable                       |          |                           |
|       |           | <b>Views</b> Development, Tennis<br>Centre |          |                           |
|       |           | Golf Walking Distance                      |          |                           |