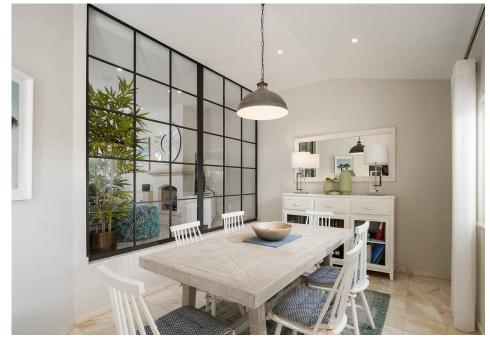

The entrance hall welcomes you into the dining area adjacent to the fully fitted and equipped kitchen with pantry. On a split level is the spacious living area with fireplace that has access to a welcoming exterior terrace with swimming pool, sun lounges and a dining area with BBQ ideal for those sought after "alfresco" moments. The ground floor further accommodates an en-suite bedroom with built in wardrobes. The first floor includes a sun terrace and two further en-suite bedrooms. This floor also provides access to the roof terrace with seating area, BBQ and views over the tennis centre and development.