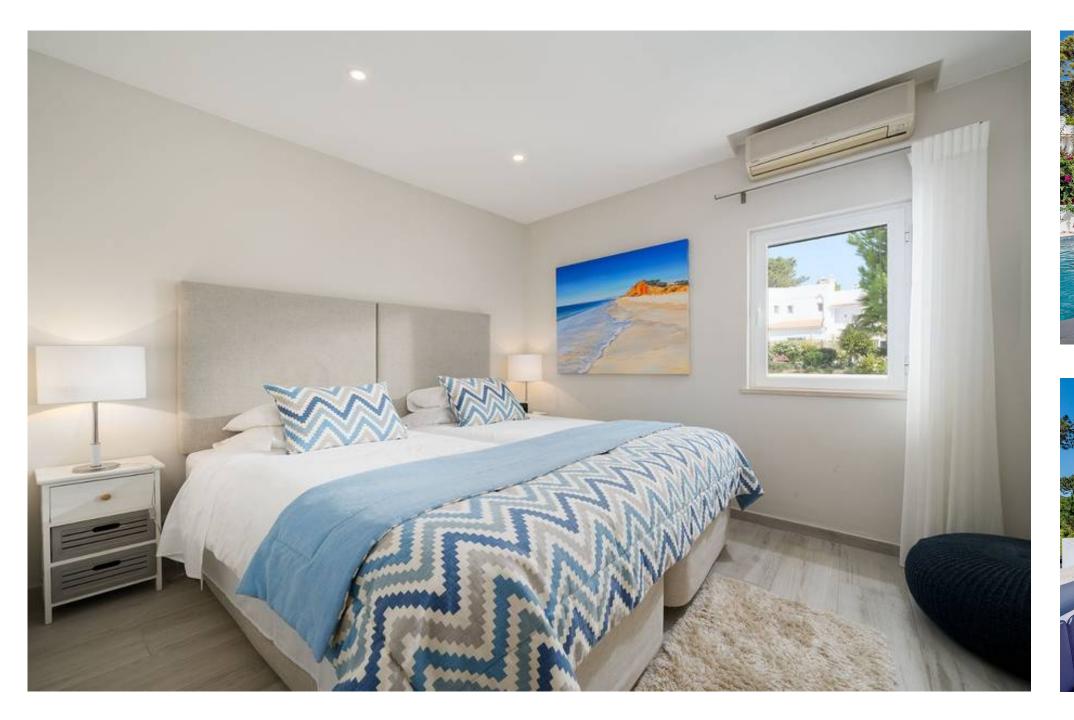

The entrance hall welcomes you into the dining area adjacent to the fully fitted and equipped kitchen with pantry. On a split level is the spacious living area with fireplace that has access to a welcoming exterior terrace with swimming pool, sun lounges and a dining area with BBQ ideal for those sought after "alfresco" moments. The ground floor further accommodates an en-suite bedroom with built in wardrobes. The first floor includes a sun terrace and two further en-suite bedrooms. This floor also provides access to the roof terrace with seating area, BBQ and views over the tennis centre and development.