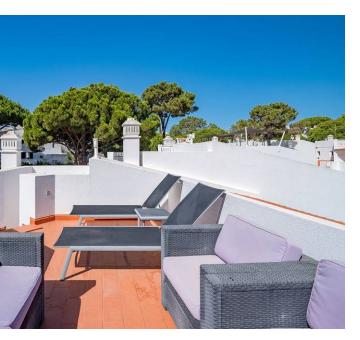

The entrance hall welcomes you into the dining area adjacent to the fully fitted and equipped kitchen with pantry. On a split level is the spacious living area with fireplace that has access to a welcoming exterior terrace with swimming pool, sun lounges and a dining area with BBQ ideal for those sought after "alfresco" moments. The ground floor further accommodates an en-suite bedroom with built in wardrobes. The first floor includes a sun terrace and two further en-suite bedrooms. This floor also provides access to the roof terrace with seating area, BBQ and views over the tennis centre and development.