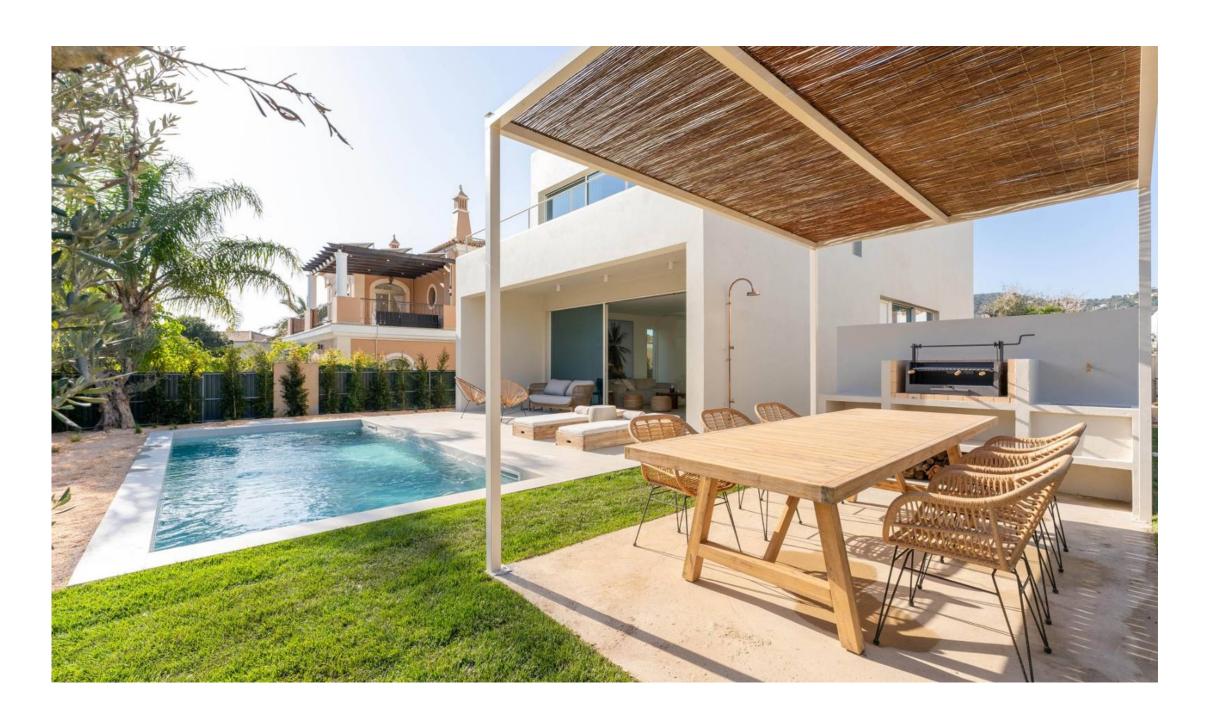

Recently completed, this villa has been built with the ease of indoor/ outdoor living in mind featuring large sliding windows allowing plenty of natural light to shine through. Beautifully decorated with a stylish interior, the open plan living room, with wood burner fireplace, dining room and kitchen with double height ceiling provides a sense of grandeur and openness. The kitchen is fully fitted and SMEG equipped with island & breakfast bar and this entire living space accesses the inviting covered terrace with swimming pool, gardens, BBQ and alfresco dining area.

Ownership: Private

Garden Yes

**Garage** Parking Facilities

**Air Conditioning** Duct System

Furnished Included

Features BBQ, Roof Terrace

Beach 16Km

Airport 13Km

Constr. Year 2024

Swimming Pool Jacuzzi, Yes

**Heating** Air Conditioning

Fireplace Wood burner

**Extras** Electric Gate

**Views** Countryside, Distant Sea

Golf 7Km

IMPORTANT NOTICE: These details are guidelines only. They do not form part of any contact and may change at any time without prior notice.