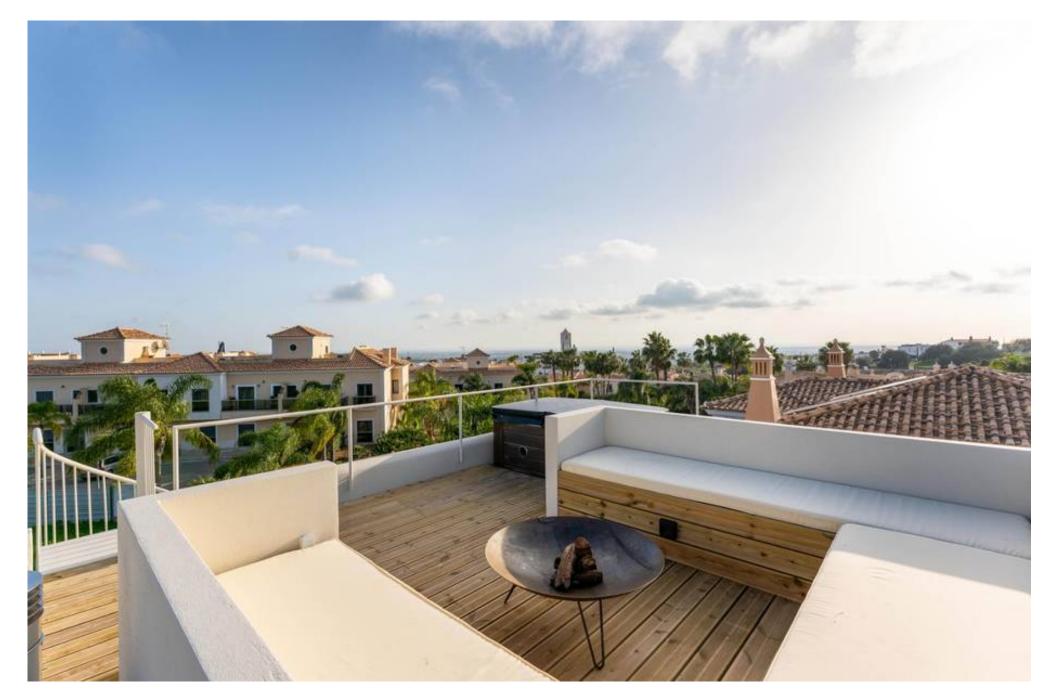

On the ground floor there is also a bedroom and separate shower room, in addition to a laundry nook/pantry. The remaining two bedroom suites are on the first floor, the main bedroom overlooks the pool and garden and also provides access to the roof top terrace. This area boasts stunning distant sea views and surrounding countryside, provides a jacuzzi, a firepit and an additional relaxation area ideal for sun gazing.