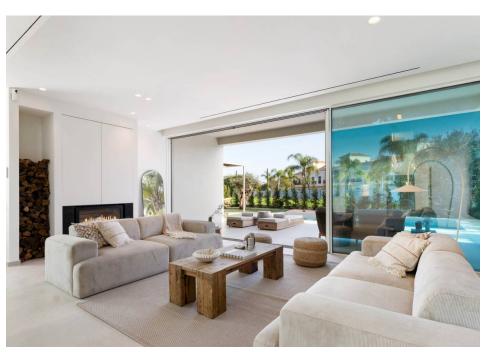

Recently completed, this villa has been built with the ease of indoor/ outdoor living in mind featuring large sliding windows allowing plenty of natural light to shine through. Beautifully decorated with a stylish interior, the open plan living room, with wood burner fireplace, dining room and kitchen with double height ceiling provides a sense of grandeur and openness. The kitchen is fully fitted and SMEG equipped with island & breakfast bar and this entire living space accesses the inviting covered terrace with swimming pool, gardens, BBQ and alfresco dining area.

Constr. Year 2024

Swimming Pool Jacuzzi, Yes

**Heating** Air Conditioning

Fireplace Wood burner

**Extras** Electric Gate

**Views** Countryside, Distant Sea

Golf 7Km

IMPORTANT NOTICE: These details are guidelines only. They do not form part of any contact and may change at any time without prior notice.