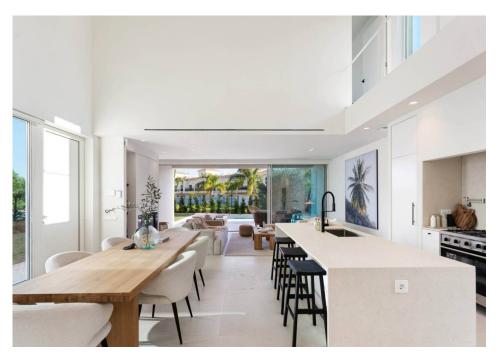

Recently completed, this villa has been built with the ease of indoor/ outdoor living in mind featuring large sliding windows allowing plenty of natural light to shine through. Beautifully decorated with a stylish interior, the open plan living room, with wood burner fireplace, dining room and kitchen with double height ceiling provides a sense of grandeur and openness. The kitchen is fully fitted and SMEG equipped with island & breakfast bar and this entire living space accesses the inviting covered terrace with swimming pool, gardens, BBQ and alfresco dining area.