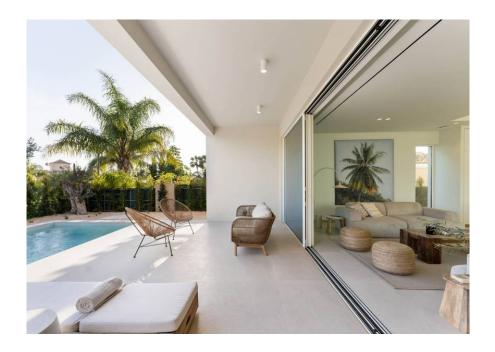

Recently completed, this villa has been built with the ease of indoor/ outdoor living in mind featuring large sliding windows allowing plenty of natural light to shine through. Beautifully decorated with a stylish interior, the open plan living room, with wood burner fireplace, dining room and kitchen with double height ceiling provides a sense of grandeur and openness. The kitchen is fully fitted and SMEG equipped with island & breakfast bar and this entire living space accesses the inviting covered terrace with swimming pool, gardens, BBQ and alfresco dining area.