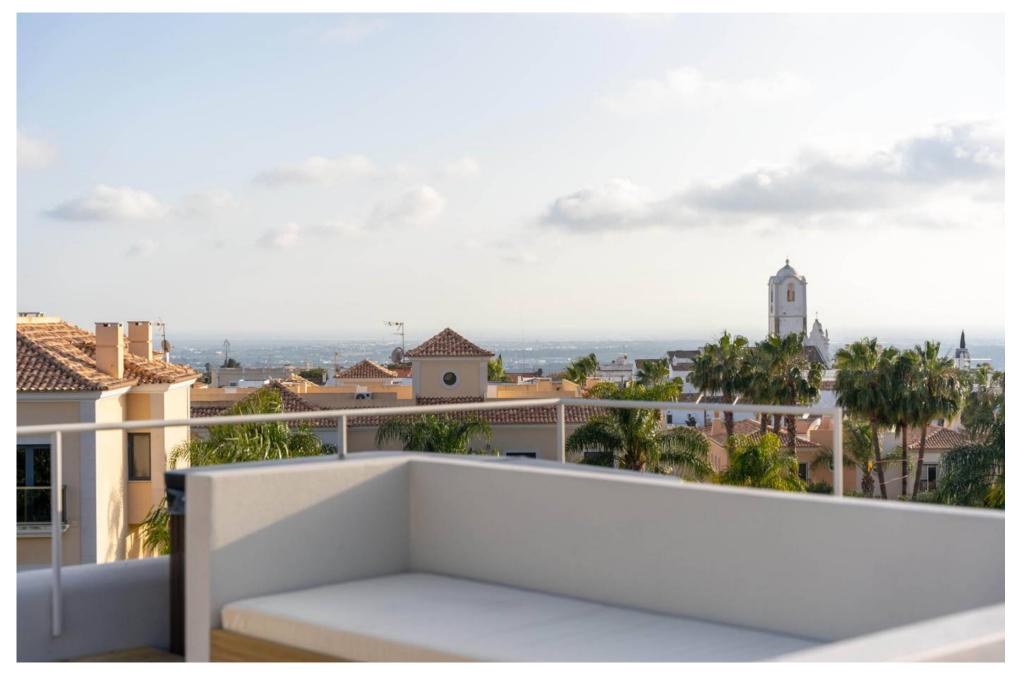

On the ground floor there is also a bedroom and separate shower room, in addition to a laundry nook/pantry. The remaining two bedroom suites are on the first floor, the main bedroom overlooks the pool and garden and also provides access to the roof top terrace. This area boasts stunning distant sea views and surrounding countryside, provides a jacuzzi, a firepit and an additional relaxation area ideal for sun gazing.

Constr. Year 2024

Swimming Pool Jacuzzi, Yes

**Heating** Air Conditioning

Fireplace Wood burner

**Extras** Electric Gate

**Views** Countryside, Distant Sea

Golf 7Km

IMPORTANT NOTICE: These details are guidelines only. They do not form part of any contact and may change at any time without prior notice.