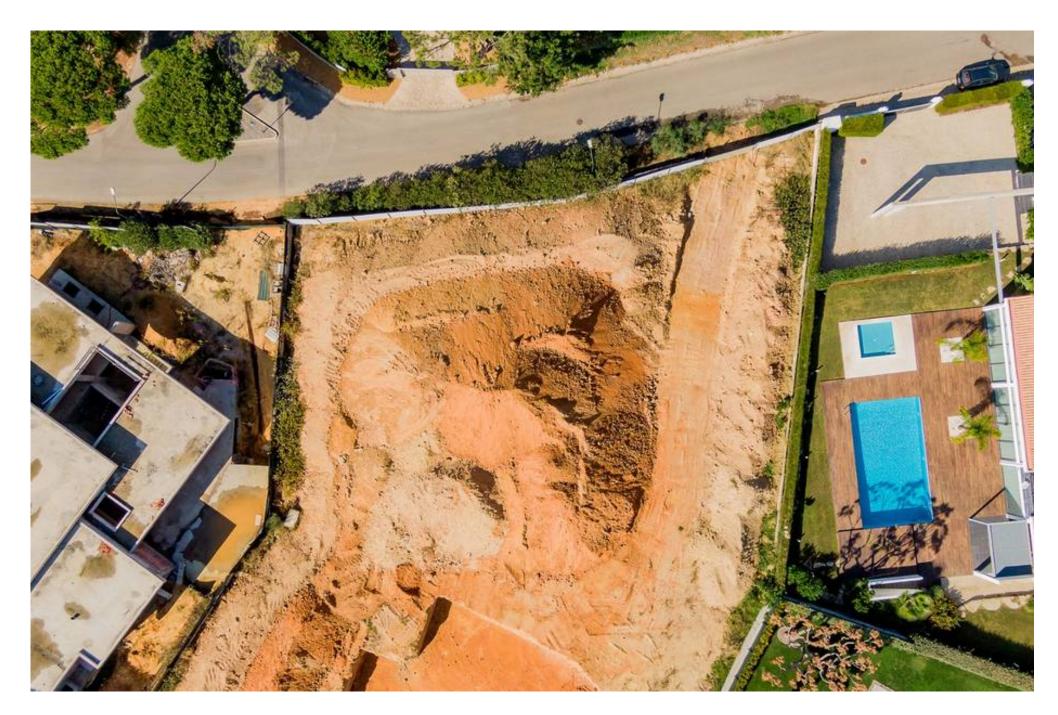

## MODERN VILLA UNDER CONSTRUCTION

A 1820m2 plot situated on the Vila Sol Golf Resort, just a few minutes from the Vila Sol clubhouse, restaurants of the area and other local amenities. The project offers a modern villa built on 3 levels, with a spacious entrance hall, a guest WC, an open plan lounge/ dining area opening out onto the pergola terrace overlooking the pool and landscaped garden. The kitchen features an island and plenty of countertop space for master chef cooking, a laundry room, and 2 bedroom suites on the ground floor, one with a walk-in wardrobe. The first floor includes 3 spacious bedroom suites each with their own walk-in wardrobes and private terraces and this floor provides access to the mezzanine. The lower level provides a multiple car garage, space for a home cinema, gym and plenty of storage space. A lift is provided to access all floors. Set within walking distance to the golf course and a short distance from Vilamoura Marina, this property is set to be completed by July 2022.