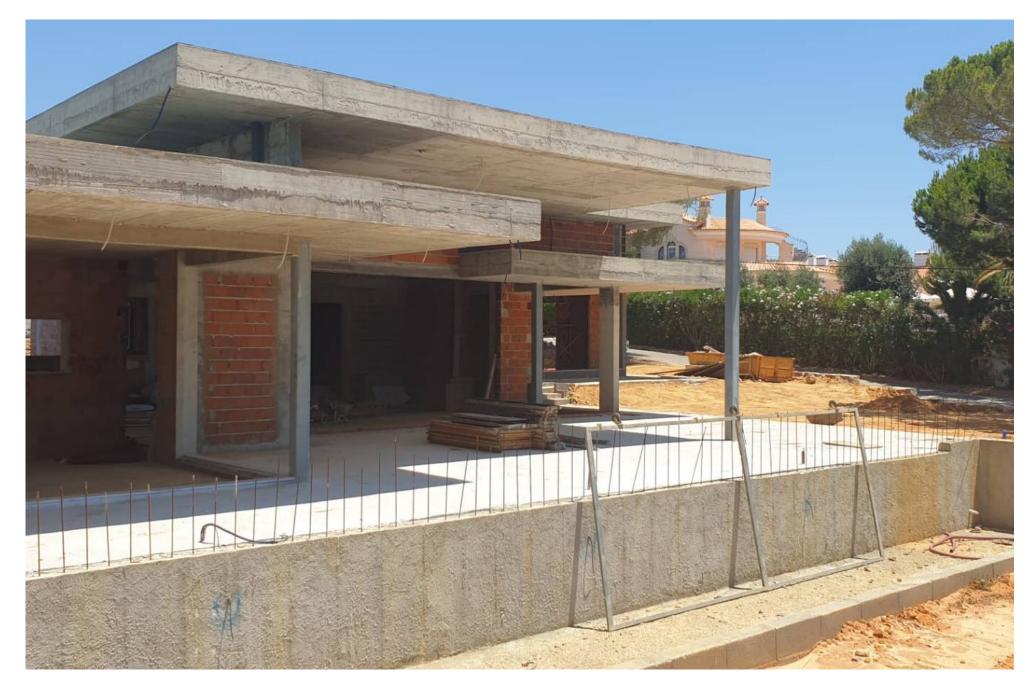

## MODERN VILLA UNDER CONSTRUCTION

A 1820m2 plot situated on the Vila Sol Golf Resort, just a few minutes from the Vila Sol clubhouse, restaurants of the area and other local amenities. The project offers a modern villa built on 3 levels, with a spacious entrance hall, a guest WC, an open plan lounge/ dining area opening out onto the pergola terrace overlooking the pool and landscaped garden. The kitchen features an island and plenty of countertop space for master chef cooking, a laundry room, and 2 bedroom suites on the ground floor, one with a walk-in wardrobe. The first floor includes 3 spacious bedroom suites each with their own walk-in wardrobes and private terraces and this floor provides access to the mezzanine. The lower level provides a multiple car garage, space for a home cinema, gym and plenty of storage space. A lift is provided to access all floors. Set within walking distance to the golf course and a short distance from Vilamoura Marina, this property is set to be completed by July 2022.