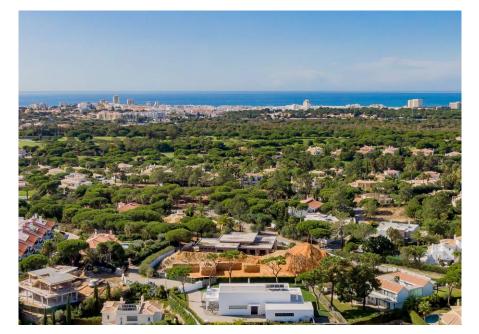

## MODERN VILLA UNDER CONSTRUCTION

A 1820m2 plot situated on the Vila Sol Golf Resort, just a few minutes from the Vila Sol clubhouse, restaurants of the area and other local amenities. The project offers a modern villa built on 3 levels, with a spacious entrance hall, a guest WC, an open plan lounge/ dining area opening out onto the pergola terrace overlooking the pool and landscaped garden. The kitchen features an island and plenty of countertop space for master chef cooking, a laundry room, and 2 bedroom suites on the ground floor, one with a walk-in wardrobe. The first floor includes 3 spacious bedroom suites each with their own walk-in wardrobes and private terraces and this floor provides access to the mezzanine. The lower level provides a multiple car garage, space for a home cinema, gym and plenty of storage space. A lift is provided to access all floors. Set within walking distance to the golf course and a short distance from Vilamoura Marina, this property is set to be completed by July 2022.