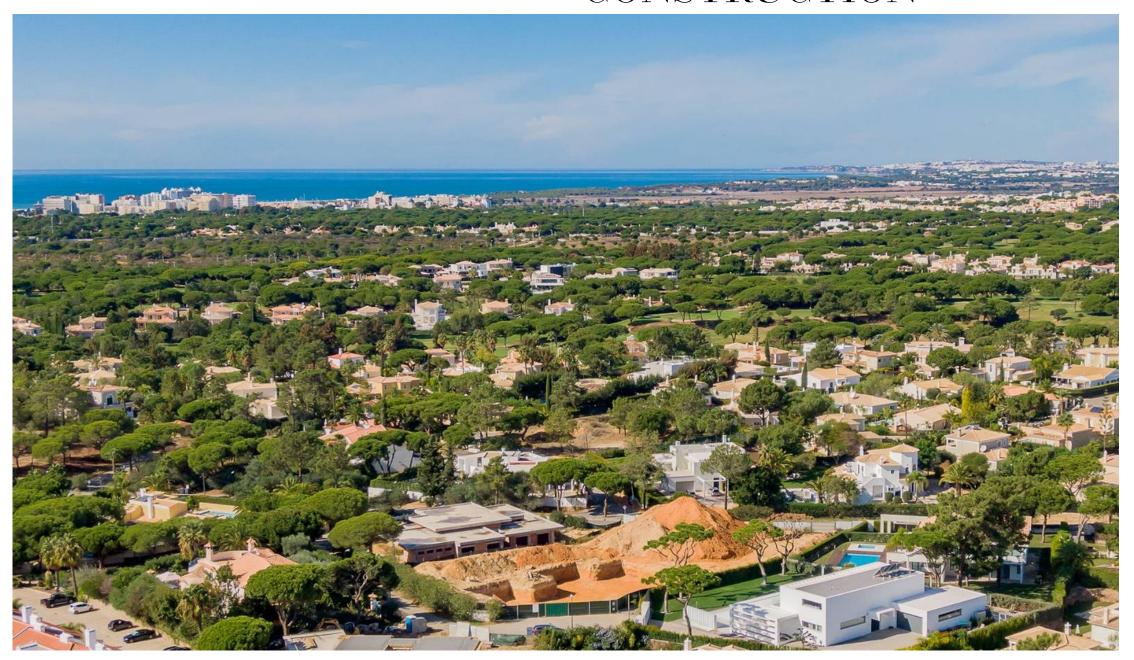

## MODERN VILLA UNDER CONSTRUCTION

A 1820m2 plot situated on the Vila Sol Golf Resort, just a few minutes from the Vila Sol clubhouse, restaurants of the area and other local amenities. The project offers a modern villa built on 3 levels, with a spacious entrance hall, a guest WC, an open plan lounge/ dining area opening out onto the pergola terrace overlooking the pool and landscaped garden. The kitchen features an island and plenty of countertop space for master chef cooking, a laundry room, and 2 bedroom suites on the ground floor, one with a walk-in wardrobe. The first floor includes 3 spacious bedroom suites each with their own walk-in wardrobes and private terraces and this floor provides access to the mezzanine. The lower level provides a multiple car garage, space for a home cinema, gym and plenty of storage space. A lift is provided to access all floors. Set within walking distance to the golf course and a short distance from Vilamoura Marina, this property is set to be completed by July 2022.