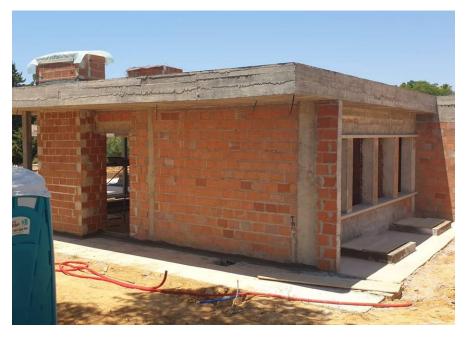

## MODERN VILLA UNDER CONSTRUCTION

A 1820m2 plot situated on the Vila Sol Golf Resort, just a few minutes from the Vila Sol clubhouse, restaurants of the area and other local amenities. The project offers a modern villa built on 3 levels, with a spacious entrance hall, a guest WC, an open plan lounge/ dining area opening out onto the pergola terrace overlooking the pool and landscaped garden. The kitchen features an island and plenty of countertop space for master chef cooking, a laundry room, and 2 bedroom suites on the ground floor, one with a walk-in wardrobe. The first floor includes 3 spacious bedroom suites each with their own walk-in wardrobes and private terraces and this floor provides access to the mezzanine. The lower level provides a multiple car garage, space for a home cinema, gym and plenty of storage space. A lift is provided to access all floors. Set within walking distance to the golf course and a short distance from Vilamoura Marina, this property is set to be completed by July 2022.