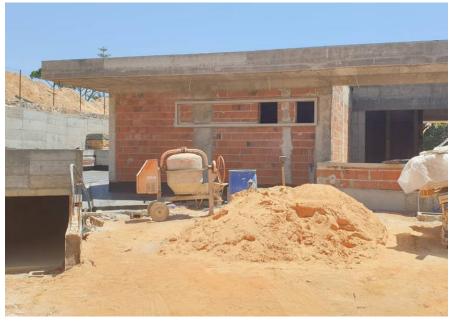

## MODERN VILLA UNDER CONSTRUCTION

A 1820m2 plot situated on the Vila Sol Golf Resort, just a few minutes from the Vila Sol clubhouse, restaurants of the area and other local amenities. The project offers a modern villa built on 3 levels, with a spacious entrance hall, a guest WC, an open plan lounge/ dining area opening out onto the pergola terrace overlooking the pool and landscaped garden. The kitchen features an island and plenty of countertop space for master chef cooking, a laundry room, and 2 bedroom suites on the ground floor, one with a walk-in wardrobe. The first floor includes 3 spacious bedroom suites each with their own walk-in wardrobes and private terraces and this floor provides access to the mezzanine. The lower level provides a multiple car garage, space for a home cinema, gym and plenty of storage space. A lift is provided to access all floors. Set within walking distance to the golf course and a short distance from Vilamoura Marina, this property is set to be completed by July 2022.