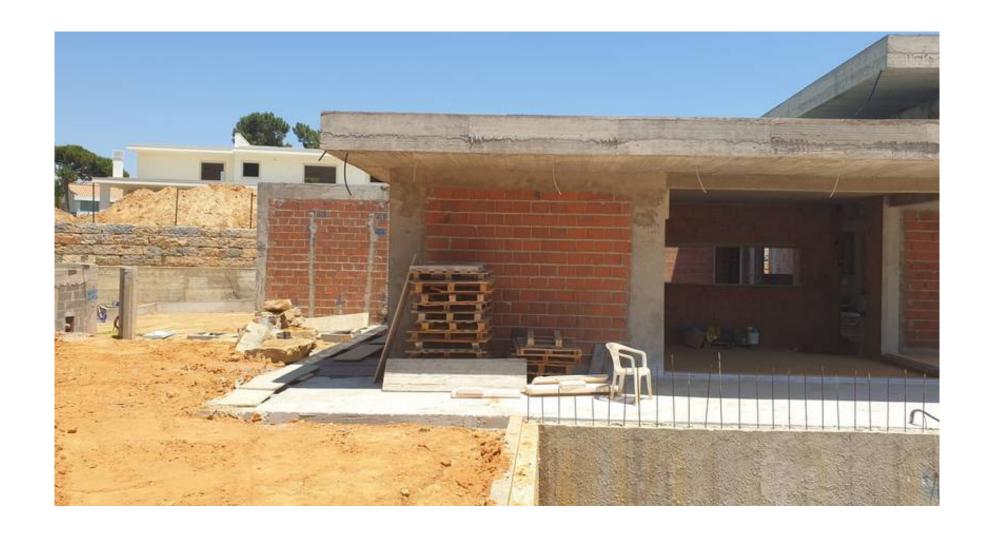

## MODERN VILLA UNDER CONSTRUCTION

A 1820m2 plot situated on the Vila Sol Golf Resort, just a few minutes from the Vila Sol clubhouse, restaurants of the area and other local amenities. The project offers a modern villa built on 3 levels, with a spacious entrance hall, a guest WC, an open plan lounge/ dining area opening out onto the pergola terrace overlooking the pool and landscaped garden. The kitchen features an island and plenty of countertop space for master chef cooking, a laundry room, and 2 bedroom suites on the ground floor, one with a walk-in wardrobe. The first floor includes 3 spacious bedroom suites each with their own walk-in wardrobes and private terraces and this floor provides access to the mezzanine. The lower level provides a multiple car garage, space for a home cinema, gym and plenty of storage space. A lift is provided to access all floors. Set within walking distance to the golf course and a short distance from Vilamoura Marina, this property is set to be completed by July 2022.