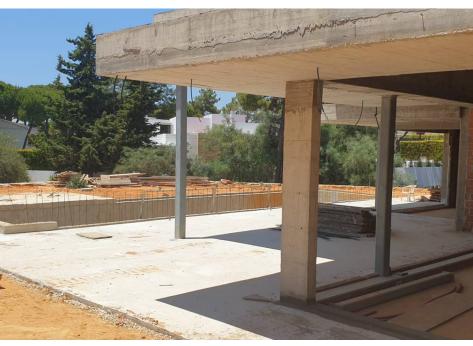

## MODERN VILLA UNDER CONSTRUCTION

A 1820m2 plot situated on the Vila Sol Golf Resort, just a few minutes from the Vila Sol clubhouse, restaurants of the area and other local amenities. The project offers a modern villa built on 3 levels, with a spacious entrance hall, a guest WC, an open plan lounge/ dining area opening out onto the pergola terrace overlooking the pool and landscaped garden. The kitchen features an island and plenty of countertop space for master chef cooking, a laundry room, and 2 bedroom suites on the ground floor, one with a walk-in wardrobe. The first floor includes 3 spacious bedroom suites each with their own walk-in wardrobes and private terraces and this floor provides access to the mezzanine. The lower level provides a multiple car garage, space for a home cinema, gym and plenty of storage space. A lift is provided to access all floors. Set within walking distance to the golf course and a short distance from Vilamoura Marina, this property is set to be completed by July 2022.