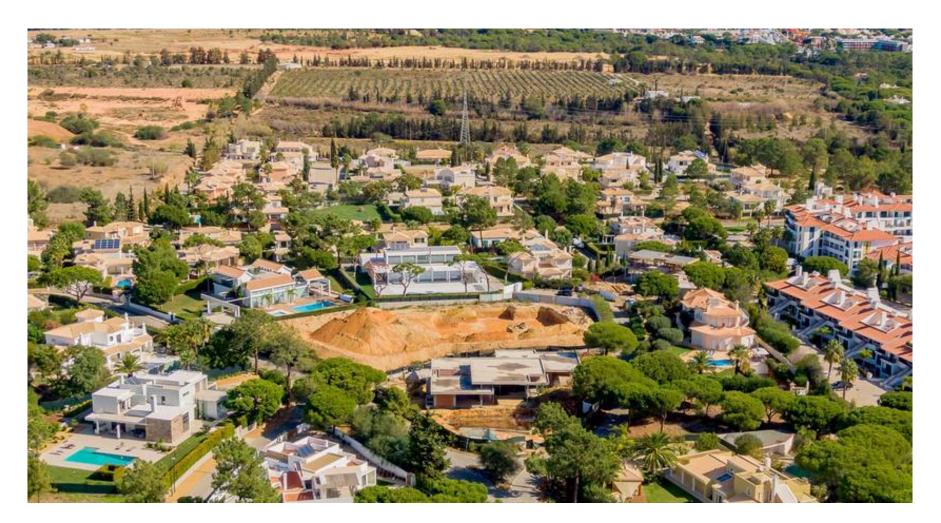

## MODERN VILLA UNDER CONSTRUCTION

A 1820m2 plot situated on the Vila Sol Golf Resort, just a few minutes from the Vila Sol clubhouse, restaurants of the area and other local amenities. The project offers a modern villa built on 3 levels, with a spacious entrance hall, a guest WC, an open plan lounge/ dining area opening out onto the pergola terrace overlooking the pool and landscaped garden. The kitchen features an island and plenty of countertop space for master chef cooking, a laundry room, and 2 bedroom suites on the ground floor, one with a walk-in wardrobe. The first floor includes 3 spacious bedroom suites each with their own walk-in wardrobes and private terraces and this floor provides access to the mezzanine. The lower level provides a multiple car garage, space for a home cinema, gym and plenty of storage space. A lift is provided to access all floors. Set within walking distance to the golf course and a short distance from Vilamoura Marina, this property is set to be completed by July 2022.