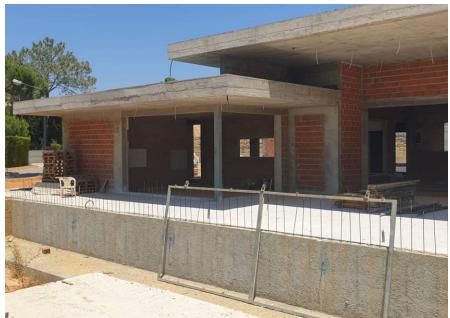

## MODERN VILLA UNDER CONSTRUCTION

A 1820m2 plot situated on the Vila Sol Golf Resort, just a few minutes from the Vila Sol clubhouse, restaurants of the area and other local amenities. The project offers a modern villa built on 3 levels, with a spacious entrance hall, a guest WC, an open plan lounge/ dining area opening out onto the pergola terrace overlooking the pool and landscaped garden. The kitchen features an island and plenty of countertop space for master chef cooking, a laundry room, and 2 bedroom suites on the ground floor, one with a walk-in wardrobe. The first floor includes 3 spacious bedroom suites each with their own walk-in wardrobes and private terraces and this floor provides access to the mezzanine. The lower level provides a multiple car garage, space for a home cinema, gym and plenty of storage space. A lift is provided to access all floors. Set within walking distance to the golf course and a short distance from Vilamoura Marina, this property is set to be completed by July 2022.