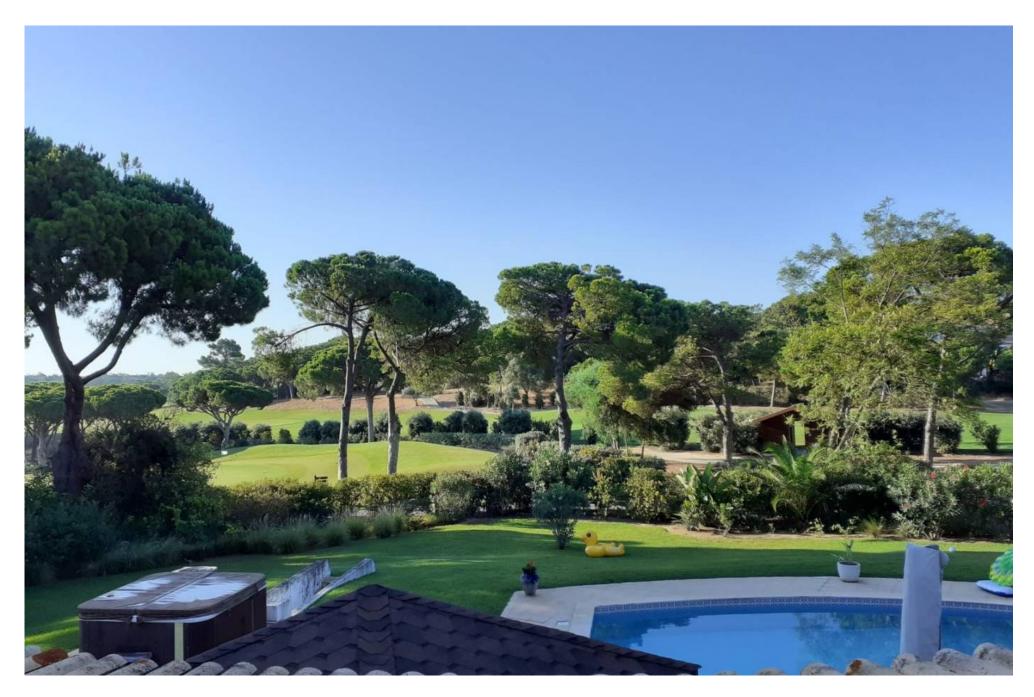

## PLOT FOR DEVELOPMENT

Situated in a mature, tranquil area, on the Quinta do Lago North Course, with exceptional views towards the 5th hole and 15th fairway.

A generously sizes plot with a south facing orientation.

Potential to build a sizeable property with a mature landscaped garden offering open & picturesque views towards the golf and surroundings.

The property is walking distance to cafe's and restaurants in the area.

Views Golf Course

Golf 1.5Km

IMPORTANT NOTICE: These details are guidelines only. They do not form part of any contact and may change at any time without prior notice.