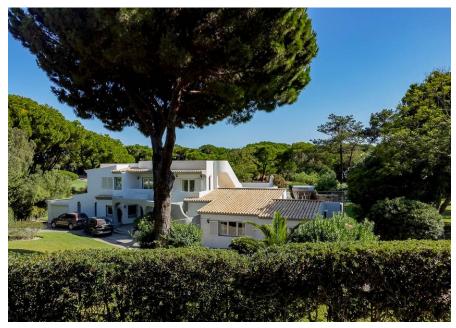

## PLOT FOR DEVELOPMENT

Situated in a mature, tranquil area, on the Quinta do Lago North Course, with exceptional views towards the 5th hole and 15th fairway.

A generously sizes plot with a south facing orientation.

Potential to build a sizeable property with a mature landscaped garden offering open & picturesque views towards the golf and surroundings.

The property is walking distance to cafe's and restaurants in the area.

## REF 217 FACTS & FEATURES

463m<sup>2</sup>

2800m<sup>2</sup>

Ownership: PT Company

Swimming Pool Yes

Beach 5Km

Airport 18Km

Garden Landscaped

Views Golf Course

Golf 1.5Km

IMPORTANT NOTICE: These details are guidelines only. They do not form part of any contact and may change at any time without prior notice.