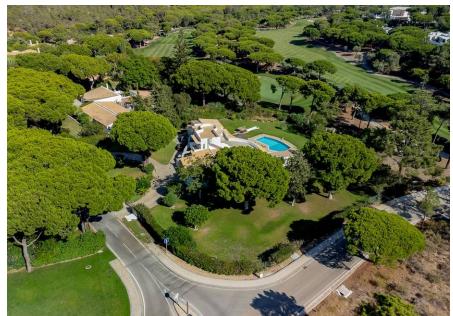

## PLOT FOR DEVELOPMENT

Situated in a mature, tranquil area, on the Quinta do Lago North Course, with exceptional views towards the 5th hole and 15th fairway.

A generously sizes plot with a south facing orientation.

Potential to build a sizeable property with a mature landscaped garden offering open & picturesque views towards the golf and surroundings.

The property is walking distance to cafe's and restaurants in the area.

## REF 217 FACTS & FEATURES

463m<sup>2</sup>

2800m<sup>2</sup>

Ownership: PT Company

Swimming Pool Yes

Beach 5Km

Airport 18Km

Garden Landscaped

Views Golf Course

Golf 1.5Km

IMPORTANT NOTICE: These details are guidelines only. They do not form part of any contact and may change at any time without prior notice.