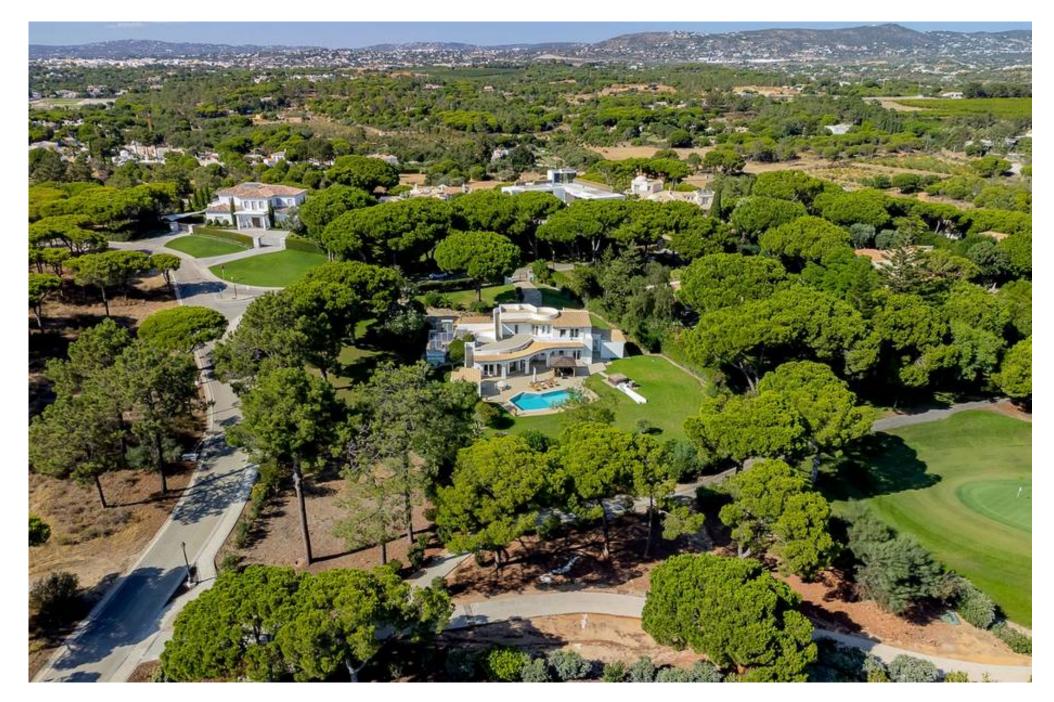

## PLOT FOR DEVELOPMENT

Situated in a mature, tranquil area, on the Quinta do Lago North Course, with exceptional views towards the 5th hole and 15th fairway.

A generously sizes plot with a south facing orientation.

Potential to build a sizeable property with a mature landscaped garden offering open & picturesque views towards the golf and surroundings.

The property is walking distance to cafe's and restaurants in the area.