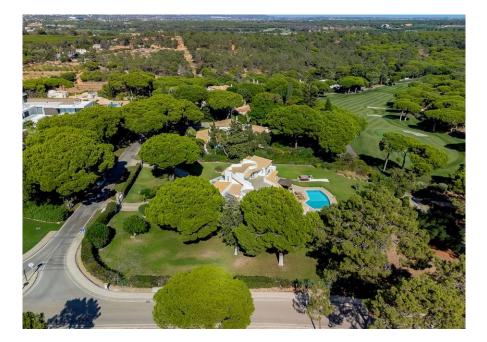

## PLOT FOR DEVELOPMENT

Situated in a mature, tranquil area, on the Quinta do Lago North Course, with exceptional views towards the 5th hole and 15th fairway.

A generously sizes plot with a south facing orientation.

Potential to build a sizeable property with a mature landscaped garden offering open & picturesque views towards the golf and surroundings.

The property is walking distance to cafe's and restaurants in the area.

## REF 217 FACTS & FEATURES

463m<sup>2</sup>

2800m<sup>2</sup>

Ownership: PT Company

Swimming Pool Yes

Beach 5Km

Airport 18Km

Garden Landscaped

Views Golf Course

Golf 1.5Km

IMPORTANT NOTICE: These details are guidelines only. They do not form part of any contact and may change at any time without prior notice.