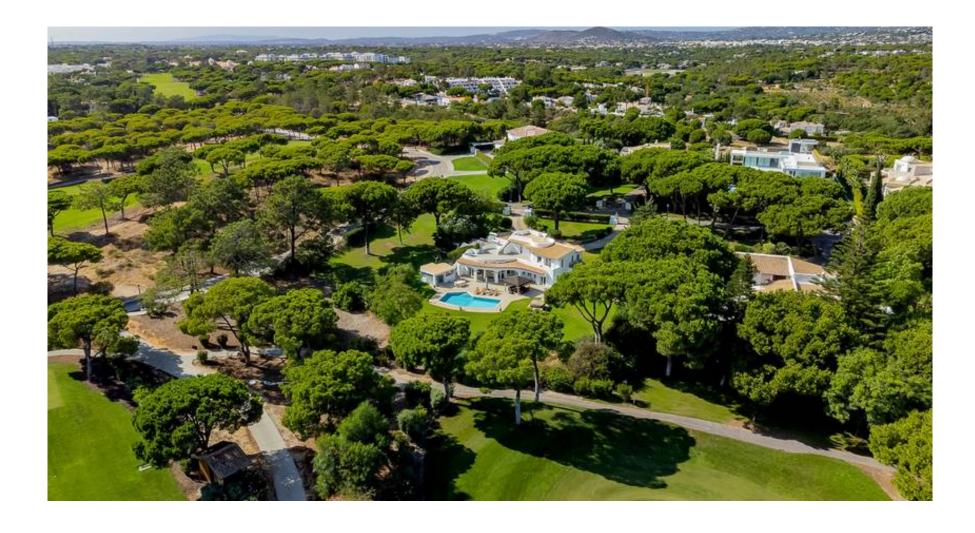

## PLOT FOR DEVELOPMENT

Situated in a mature, tranquil area, on the Quinta do Lago North Course, with exceptional views towards the 5th hole and 15th fairway.

A generously sizes plot with a south facing orientation.

Potential to build a sizeable property with a mature landscaped garden offering open & picturesque views towards the golf and surroundings.

The property is walking distance to cafe's and restaurants in the area.