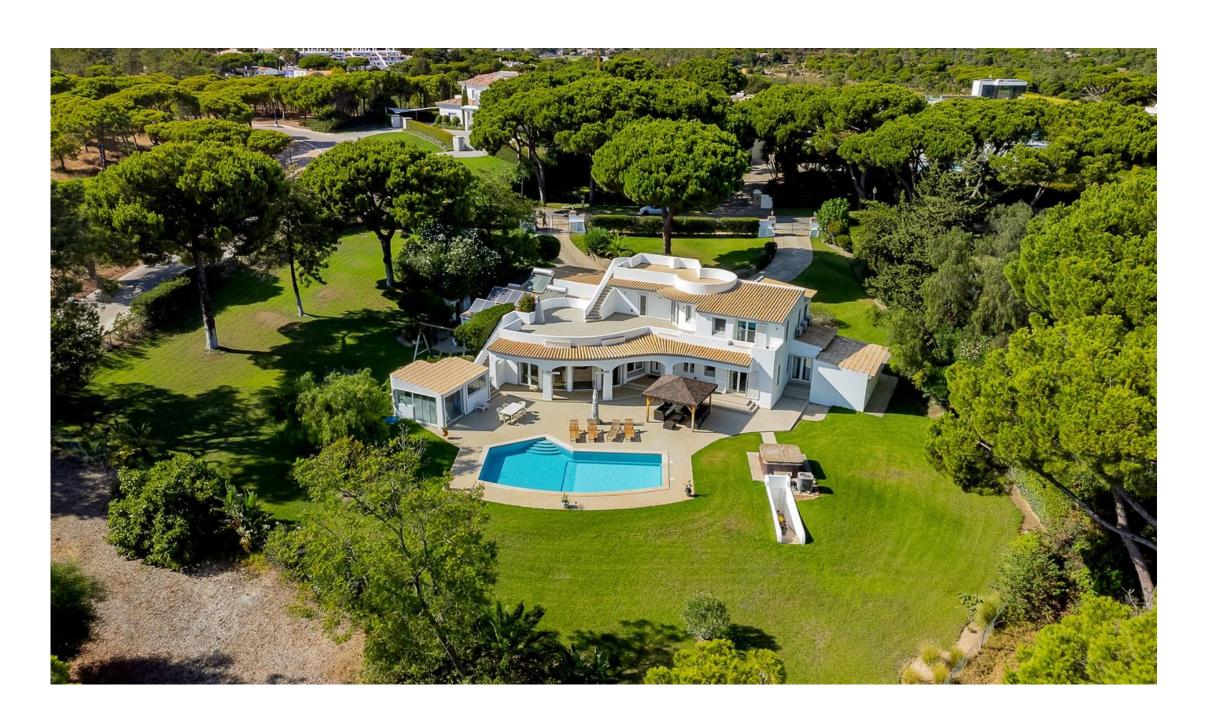

## PLOT FOR DEVELOPMENT

Situated in a mature, tranquil area, on the Quinta do Lago North Course, with exceptional views towards the 5th hole and 15th fairway.

A generously sizes plot with a south facing orientation.

## REF 217 FACTS & FEATURES

463m<sup>2</sup>

2800m<sup>2</sup>

Ownership: PT Company

Swimming Pool Yes

Beach 5Km

Airport 18Km

Garden Landscaped