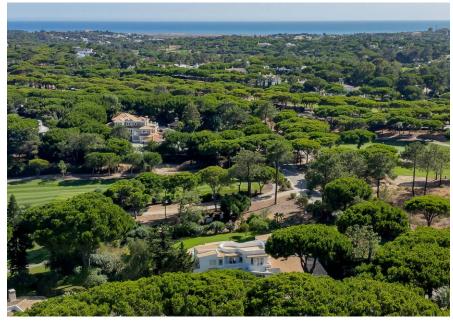

## PLOT FOR DEVELOPMENT

Situated in a mature, tranquil area, on the Quinta do Lago North Course, with exceptional views towards the 5th hole and 15th fairway.

A generously sizes plot with a south facing orientation.

Views Golf Course

Golf 1.5Km

IMPORTANT NOTICE: These details are guidelines only. They do not form part of any contact and may change at any time without prior notice.