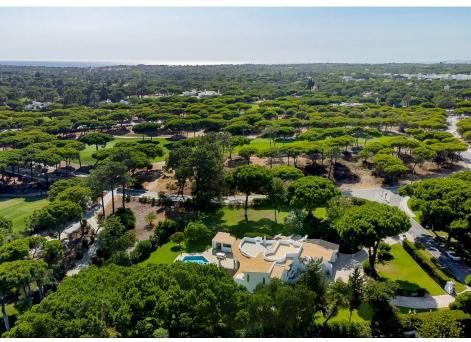

## PLOT FOR DEVELOPMENT

Situated in a mature, tranquil area, on the Quinta do Lago North Course, with exceptional views towards the 5th hole and 15th fairway.

A generously sizes plot with a south facing orientation.

Views Golf Course

Golf 1.5Km

IMPORTANT NOTICE: These details are guidelines only. They do not form part of any contact and may change at any time without prior notice.