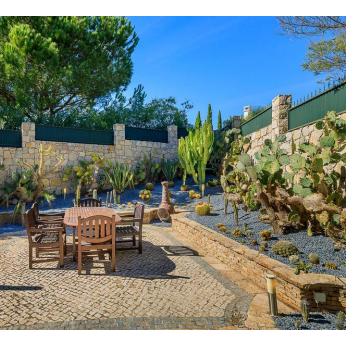

The extensive terrace area includes a fully fitted kitchenette with granite work tops, an impressive BBQ, a built-in granite table with stools and an outdoor WC with shower featuring a beautiful timber ceiling. The fully landscaped garden with automatic irrigation features an elevated cactus garden created at the rear of the plot for additional outdoor entertainment.