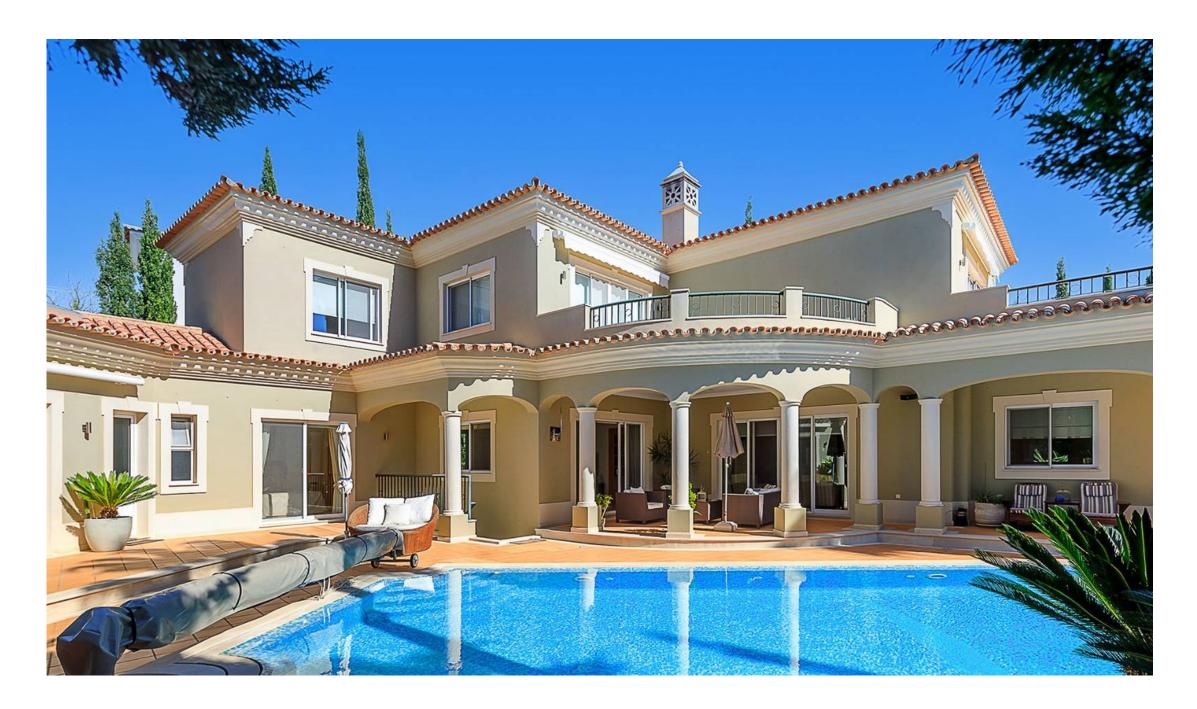

## Quinta Verde · Algarve A BEAUTIFULLY DESIGNED VILLA

## A BEAUTIFULLY DESIGNED VILLA

A beautiful villa with four en-suite bedrooms designed around an "al fresco" lifestyle.

This property includes two en-suite bedrooms, two lounges, a spacious eat-in kitchen on the ground floor leading out to the pool and garden area, and two large bedrooms suites with terraces on the first floor. The basement has been maximized to include a fully equipped cinema room, an en-suite bedroom currently used as an office benefiting from natural light, a games area, cinema room and a spacious double garage with ample storage.

The extensive terrace area includes a fully fitted kitchenette with granite work tops, an impressive BBQ, a built-in granite table with stools and an outdoor WC with shower featuring a beautiful timber ceiling. The fully landscaped garden with automatic irrigation features an elevated cactus garden created at the rear of the plot for additional outdoor entertainment.