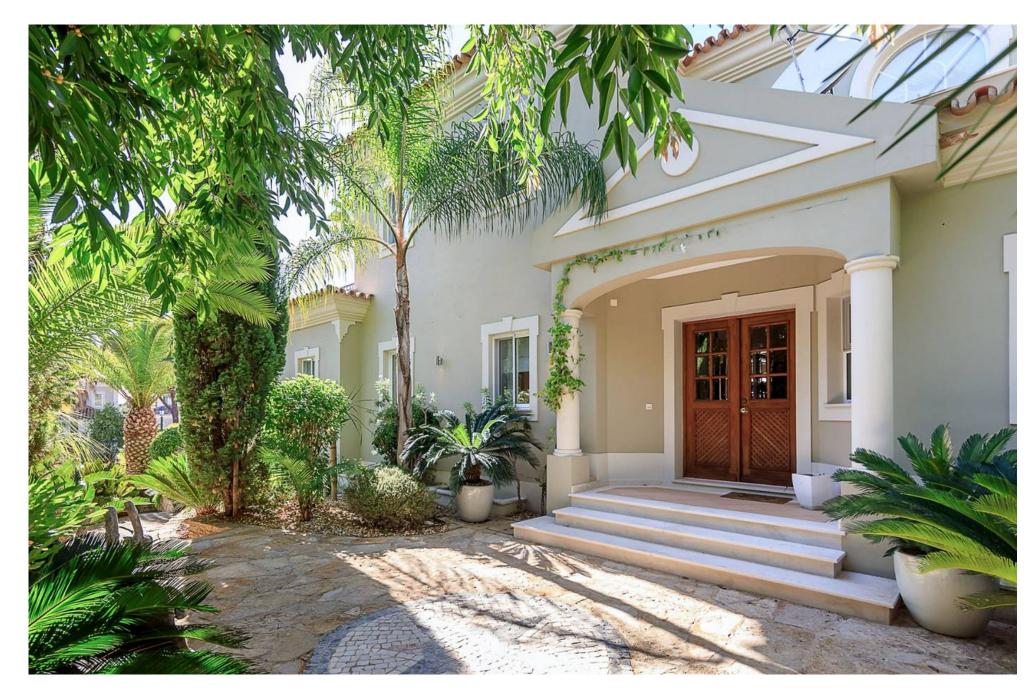

## A BEAUTIFULLY DESIGNED VILLA

A beautiful villa with four en-suite bedrooms designed around an "al fresco" lifestyle.

This property includes two en-suite bedrooms, two lounges, a spacious eat-in kitchen on the ground floor leading out to the pool and garden area, and two large bedrooms suites with terraces on the first floor. The basement has been maximized to include a fully equipped cinema room, an en-suite bedroom currently used as an office benefiting from natural light, a games area, cinema room and a spacious double garage with ample storage.

The villa is fitted with an intelligent light system (all computerized from your pc), installed with gas radiators and A/C split units throughout.

Classically furnished and fully fitted, the villa is ready to move into completely stress free!