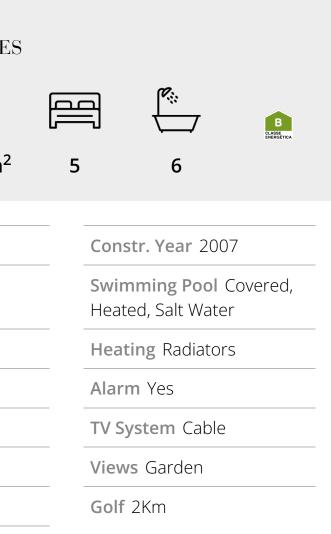

## REF 784 FACTS & FEATURES

 $458,65m^2$   $1.335m^2$ 

EJ

Ownership: Private

Garden Landscaped

Garage Double

Air Conditioning Yes

Fireplace Yes

Furnished Negotiable

Beach 5Km

Airport 15Km

IMPORTANT NOTICE: These details are guidelines only. They do not form part of any contact and may change at any time without prior notice.