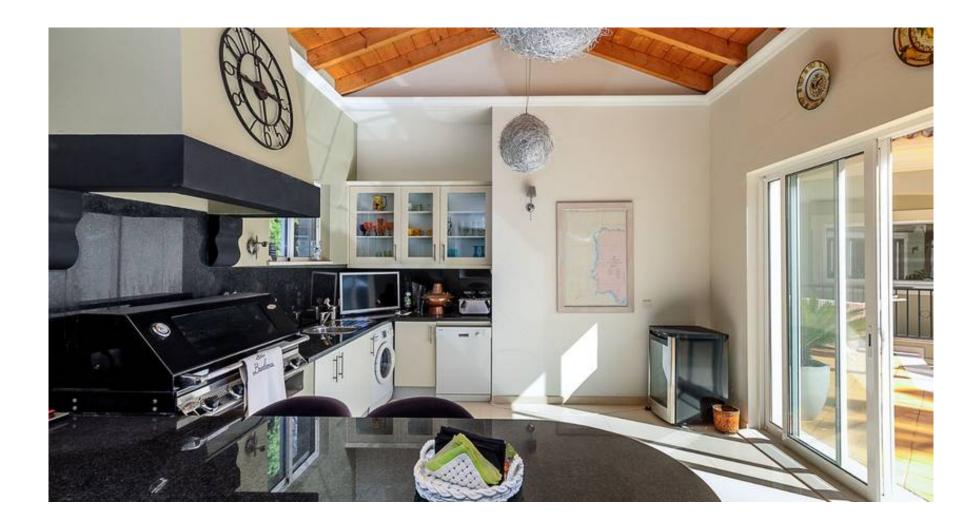

## A BEAUTIFULLY DESIGNED VILLA

A beautiful villa with four en-suite bedrooms designed around an "al fresco" lifestyle.

This property includes two en-suite bedrooms, two lounges, a spacious eat-in kitchen on the ground floor leading out to the pool and garden area, and two large bedrooms suites with terraces on the first floor. The basement has been maximized to include a fully equipped cinema room, an en-suite bedroom currently used as an office benefiting from natural light, a games area, cinema room and a spacious double garage with ample storage.