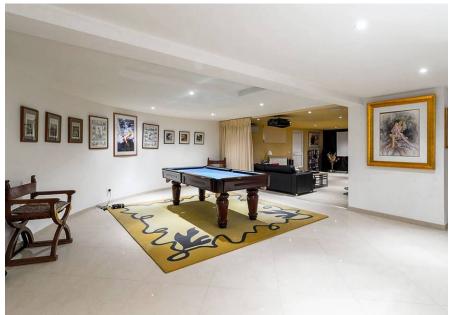

## A BEAUTIFULLY DESIGNED VILLA

A beautiful villa with four en-suite bedrooms designed around an "al fresco" lifestyle.

This property includes two en-suite bedrooms, two lounges, a spacious eat-in kitchen on the ground floor leading out to the pool and garden area, and two large bedrooms suites with terraces on the first floor. The basement has been maximized to include a fully equipped cinema room, an en-suite bedroom currently used as an office benefiting from natural light, a games area, cinema room and a spacious double garage with ample storage.