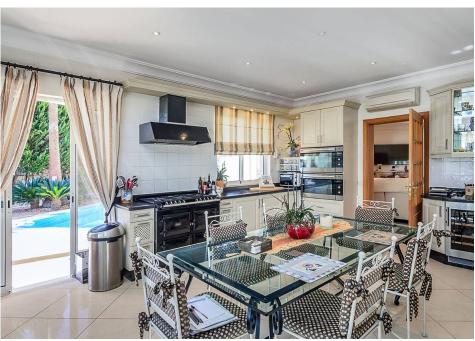

## A BEAUTIFULLY DESIGNED VILLA

A beautiful villa with four en-suite bedrooms designed around an "al fresco" lifestyle.

This property includes two en-suite bedrooms, two lounges, a spacious eat-in kitchen on the ground floor leading out to the pool and garden area, and two large bedrooms suites with terraces on the first floor. The basement has been maximized to include a fully equipped cinema room, an en-suite bedroom currently used as an office benefiting from natural light, a games area, cinema room and a spacious double garage with ample storage.