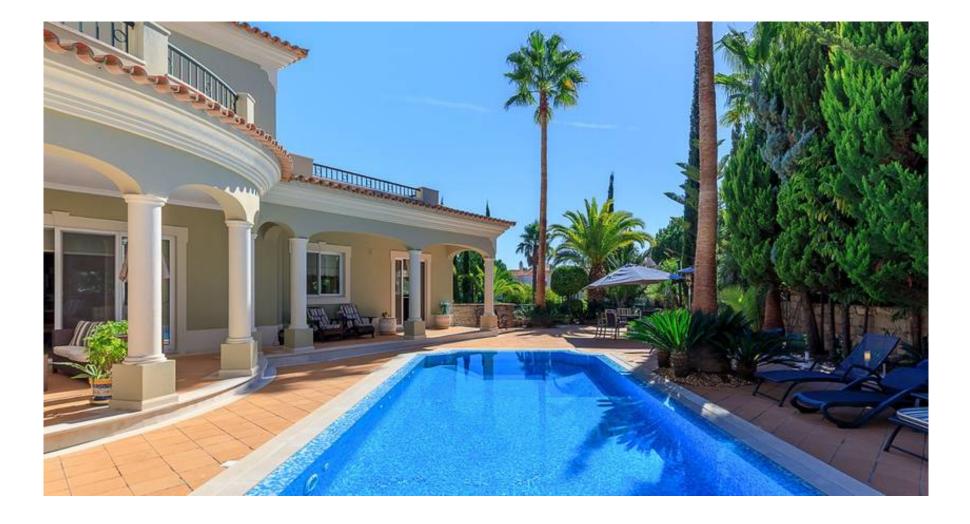

## A BEAUTIFULLY DESIGNED VILLA

A beautiful villa with four en-suite bedrooms designed around an "al fresco" lifestyle.

This property includes two en-suite bedrooms, two lounges, a spacious eat-in kitchen on the ground floor leading out to the pool and garden area, and two large bedrooms suites with terraces on the first floor. The basement has been maximized to include a fully equipped cinema room, an en-suite bedroom currently used as an office benefiting from natural light, a games area, cinema room and a spacious double garage with ample storage.

The extensive terrace area includes a fully fitted kitchenette with granite work tops, an impressive BBQ, a built-in granite table with stools and an outdoor WC with shower featuring a beautiful timber ceiling. The fully landscaped garden with automatic irrigation features an elevated cactus garden created at the rear of the plot for additional outdoor entertainment.