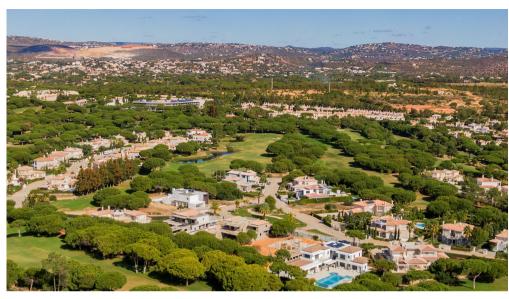

## **BRAND NEW VILLA ON THE GOLF**

A fabulous modern design 5 bedroom villa, currently under its final stages of construction, with a south facing orientation benefiting from frontline golf views. The property is situated on the Vila Sol Golf Resort within walking distance to the golf course, a short distance from to Vilamoura Marina and beaches of the area. An excellent opportunity to purchase a brand new property with quality finishings, some of which include a lift accessing all 3 floor, a Domotic system, and a double garage with pre-installation for electric car charging. Construction should be completed early 2020.