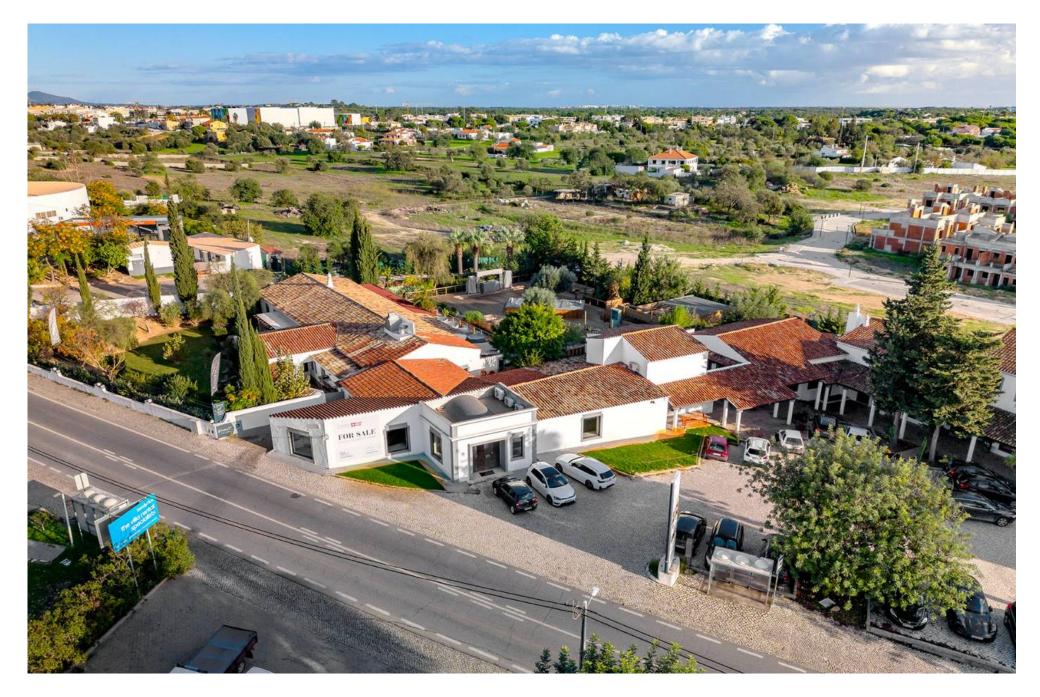

## **SHOP FOR SALE**

A spacious shop situated in Almancil, within a popular commercial business center, "O Tradicional".

The shop offers many characteristic features such as original stone walls, wood & brick ceiling. The shop benefits from an abundance of natural light, functional layout with a mezzanine area and plenty of storage. Proprietors and clients have access to a communal parking area.

A location with prime visibility from a very active road and surrounded by other local business. Don't miss this extraordinary opportunity to position your business at the centre of success.

Ownership: Private