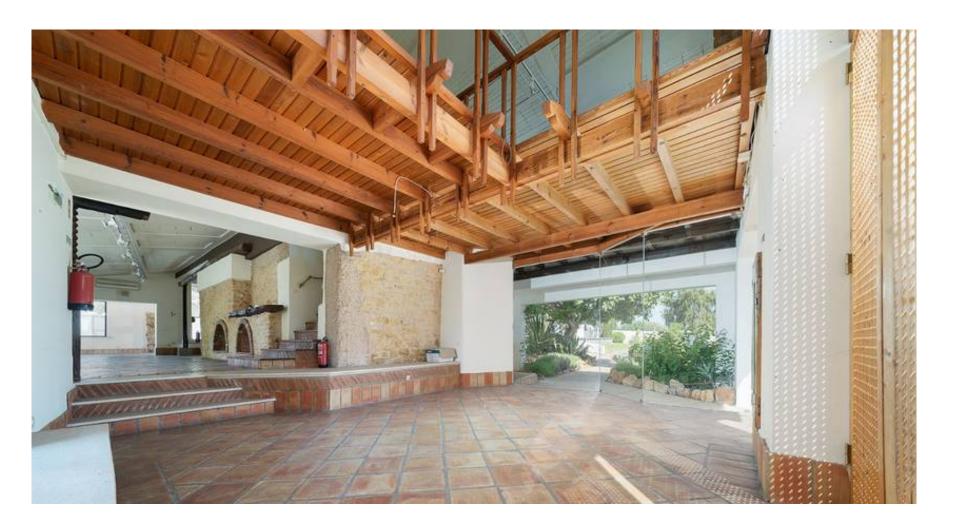

## **SHOP FOR SALE**

A spacious shop situated in Almancil, within a popular commercial business center, "O Tradicional".

The shop offers many characteristic features such as original stone walls, wood & brick ceiling. The shop benefits from an abundance of natural light, functional layout with a mezzanine area and plenty of storage. Proprietors and clients have access to a communal parking area.

A location with prime visibility from a very active road and surrounded by other local business. Don't miss this extraordinary opportunity to position your business at the centre of success.

Ownership: Private