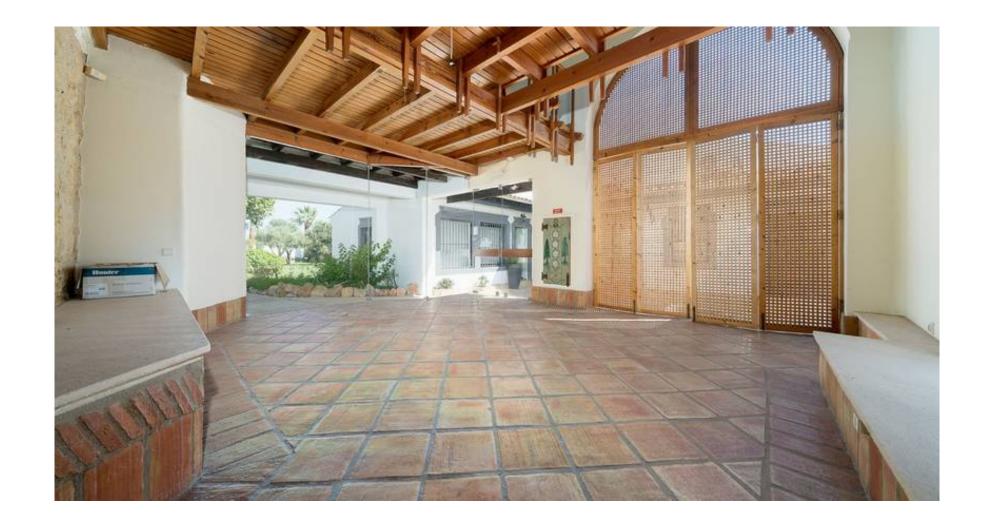

## **SHOP FOR SALE**

A spacious shop situated in Almancil, within a popular commercial business center, "O Tradicional".

The shop offers many characteristic features such as original stone walls, wood & brick ceiling. The shop benefits from an abundance of natural light, functional layout with a mezzanine area and plenty of storage. Proprietors and clients have access to a communal parking area.

A location with prime visibility from a very active road and surrounded by other local business. Don't miss this extraordinary opportunity to position your business at the centre of success.

Ownership: Private