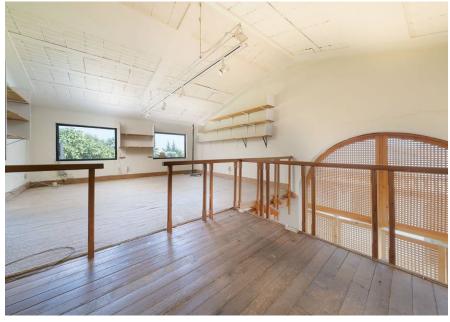

## **SHOP FOR SALE**

A spacious shop situated in Almancil, within a popular commercial business center, "O Tradicional".

The shop offers many characteristic features such as original stone walls, wood & brick ceiling. The shop benefits from an abundance of natural light, functional layout with a mezzanine area and plenty of storage. Proprietors and clients have access to a communal parking area.