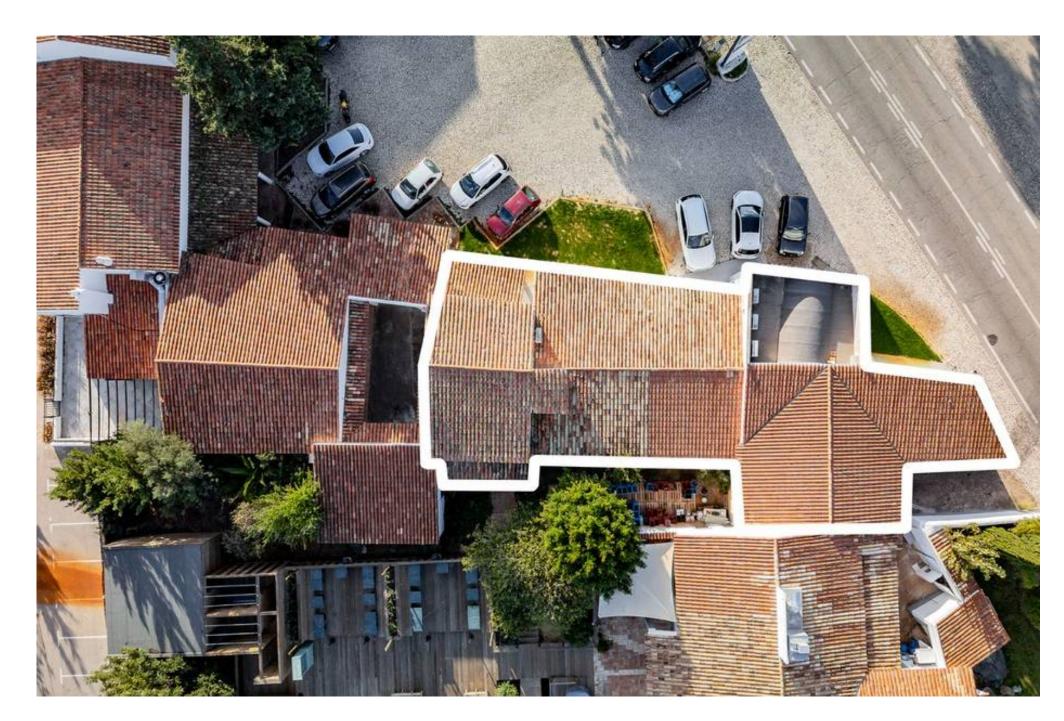

## **SHOP FOR SALE**

A spacious shop situated in Almancil, within a popular commercial business center, "O Tradicional".

The shop offers many characteristic features such as original stone walls, wood & brick ceiling. The shop benefits from an abundance of natural light, functional layout with a mezzanine area and plenty of storage. Proprietors and clients have access to a communal parking area.

A location with prime visibility from a very active road and surrounded by other local business. Don't miss this extraordinary opportunity to position your business at the centre of success.

Ownership: Private