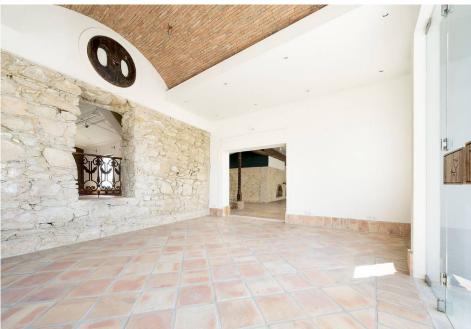

## **SHOP FOR SALE**

A spacious shop situated in Almancil, within a popular commercial business center, "O Tradicional".

The shop offers many characteristic features such as original stone walls, wood & brick ceiling. The shop benefits from an abundance of natural light, functional layout with a mezzanine area and plenty of storage. Proprietors and clients have access to a communal parking area.