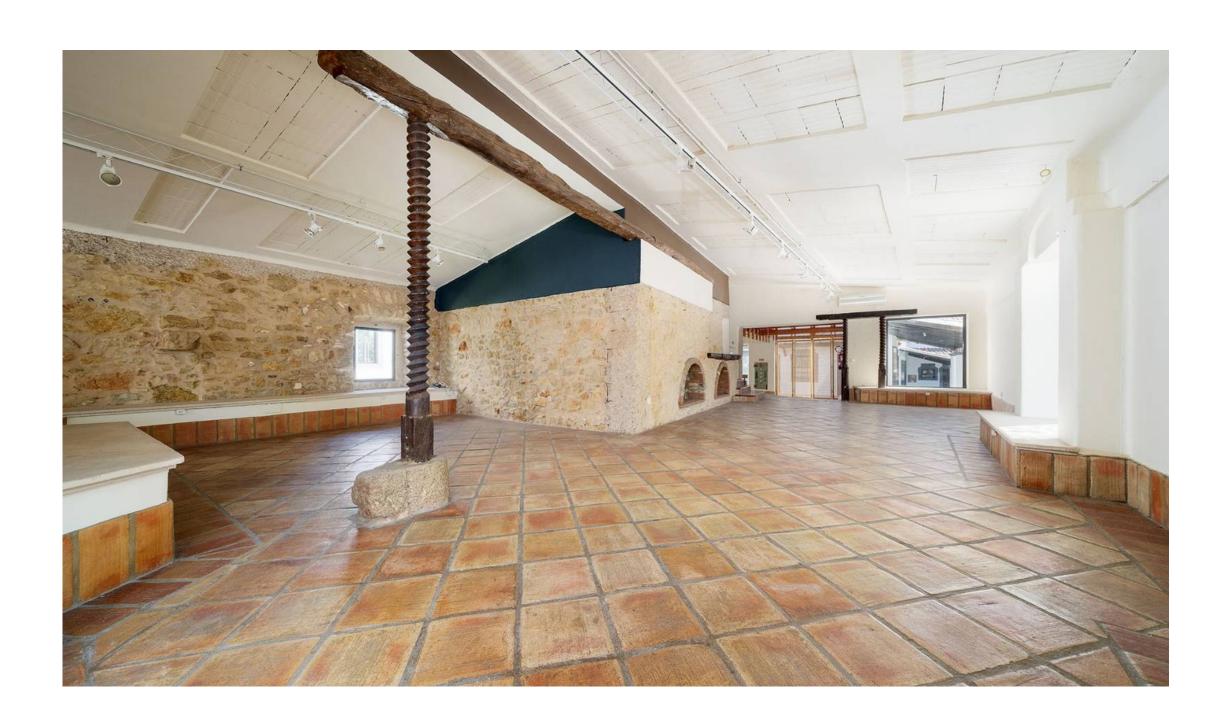

## **SHOP FOR SALE**

A spacious shop situated in Almancil, within a popular commercial business center, "O Tradicional".

The shop offers many characteristic features such as original stone walls, wood & brick ceiling. The shop benefits from an abundance of natural light, functional layout with a mezzanine area and plenty of storage. Proprietors and clients have access to a communal parking area.