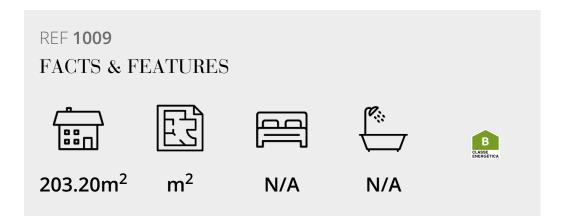

## **SHOP FOR SALE**

A spacious shop situated in Almancil, within a popular commercial business center, "O Tradicional".

The shop offers many characteristic features such as original stone walls, wood & brick ceiling. The shop benefits from an abundance of natural light, functional layout with a mezzanine area and plenty of storage. Proprietors and clients have access to a communal parking area.