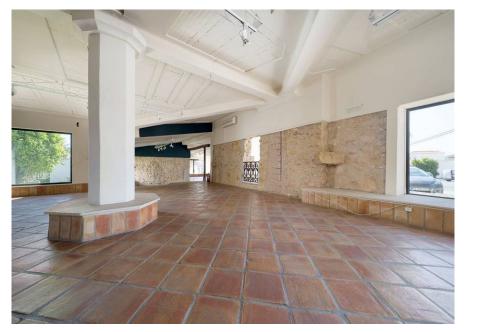

## **SHOP FOR SALE**

A spacious shop situated in Almancil, within a popular commercial business center, "O Tradicional".

The shop offers many characteristic features such as original stone walls, wood & brick ceiling. The shop benefits from an abundance of natural light, functional layout with a mezzanine area and plenty of storage. Proprietors and clients have access to a communal parking area.

A location with prime visibility from a very active road and surrounded by other local business. Don't miss this extraordinary opportunity to position your business at the centre of success.

Ownership: Private