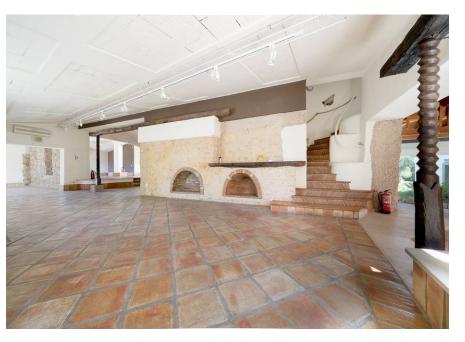

## **SHOP FOR SALE**

A spacious shop situated in Almancil, within a popular commercial business center, "O Tradicional".

The shop offers many characteristic features such as original stone walls, wood & brick ceiling. The shop benefits from an abundance of natural light, functional layout with a mezzanine area and plenty of storage. Proprietors and clients have access to a communal parking area.

A location with prime visibility from a very active road and surrounded by other local business. Don't miss this extraordinary opportunity to position your business at the centre of success.

Ownership: Private