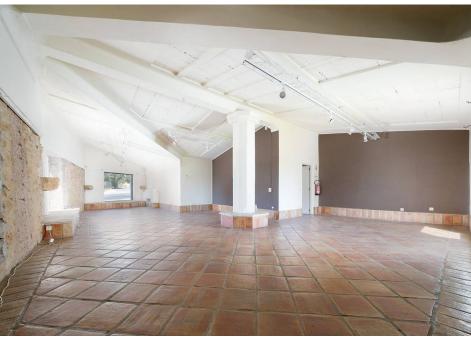

## **SHOP FOR SALE**

A spacious shop situated in Almancil, within a popular commercial business center, "O Tradicional".

The shop offers many characteristic features such as original stone walls, wood & brick ceiling. The shop benefits from an abundance of natural light, functional layout with a mezzanine area and plenty of storage. Proprietors and clients have access to a communal parking area.