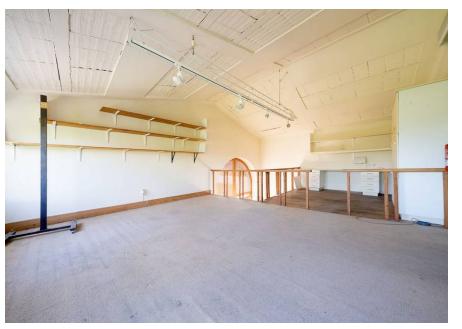

## **SHOP FOR SALE**

A spacious shop situated in Almancil, within a popular commercial business center, "O Tradicional".

The shop offers many characteristic features such as original stone walls, wood & brick ceiling. The shop benefits from an abundance of natural light, functional layout with a mezzanine area and plenty of storage. Proprietors and clients have access to a communal parking area.