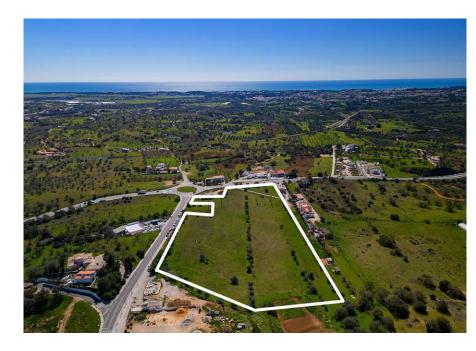

## PLOT FOR MODERN DEVELOPMENT

A 29.466m2 plot situated in a central yet quiet area within Boliqueime, only a short distance from local amenities such as supermarkets and schools of the area.

This plot has an approved project for the construction of a private and secure development with 22 modern townhouses with pool. The project for these properties include typologies of 2, 3 and 4 bedrooms with different unit sizes available. All properties would provide parking and some further provide a garage. The plot also includes a "green zone" which would be used as a communal area for the development. A great opportunity for a developer.