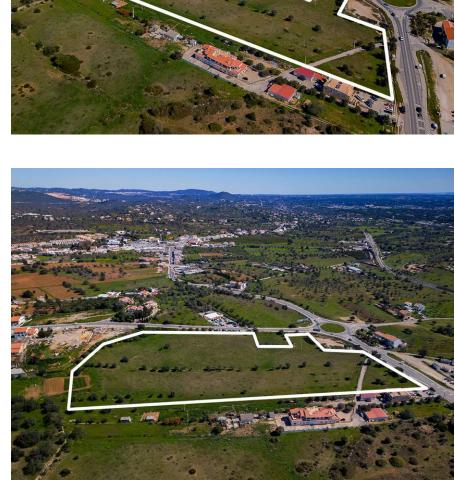

## PLOT FOR MODERN DEVELOPMENT

A 29.466m2 plot situated in a central yet quiet area within Boliqueime, only a short distance from local amenities such as supermarkets and schools of the area.

This plot has an approved project for the construction of a private and secure development with 22 modern townhouses with pool. The project for these properties include typologies of 2, 3 and 4 bedrooms with different unit sizes available. All properties would provide parking and some further provide a garage. The plot also includes a "green zone" which would be used as a communal area for the development. A great opportunity for a developer.