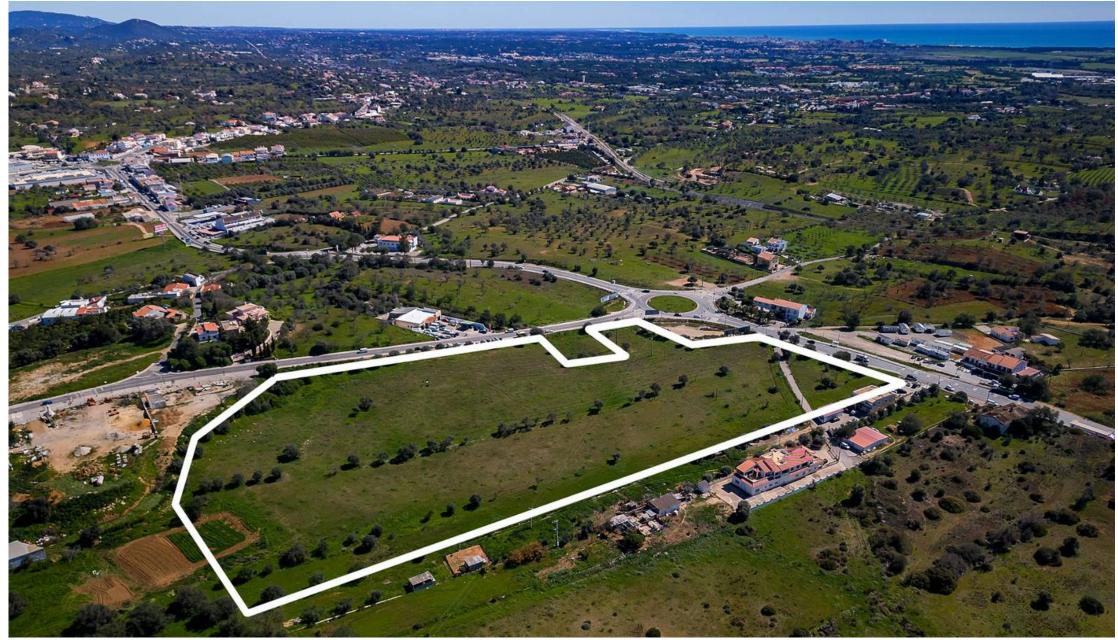

## PLOT FOR MODERN DEVELOPMENT

A 29.466m2 plot situated in a central yet quiet area within Boliqueime, only a short distance from local amenities such as supermarkets and schools of the area.

This plot has an approved project for the construction of a private and secure development with 22 modern townhouses with pool. The project for these properties include typologies of 2, 3 and 4 bedrooms with different unit sizes available. All properties would provide parking and some further provide a garage. The plot also includes a "green zone" which would be used as a communal area for the development. A great opportunity for a developer.