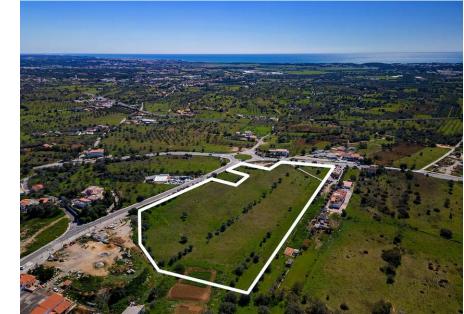

## PLOT FOR MODERN DEVELOPMENT

A 29.466m2 plot situated in a central yet quiet area within Boliqueime, only a short distance from local amenities such as supermarkets and schools of the area.

This plot has an approved project for the construction of a private and secure development with 22 modern townhouses with pool. The project for these properties include typologies of 2, 3 and 4 bedrooms with different unit sizes available. All properties would provide parking and some further provide a garage. The plot also includes a "green zone" which would be used as a communal area for the development. A great opportunity for a developer.