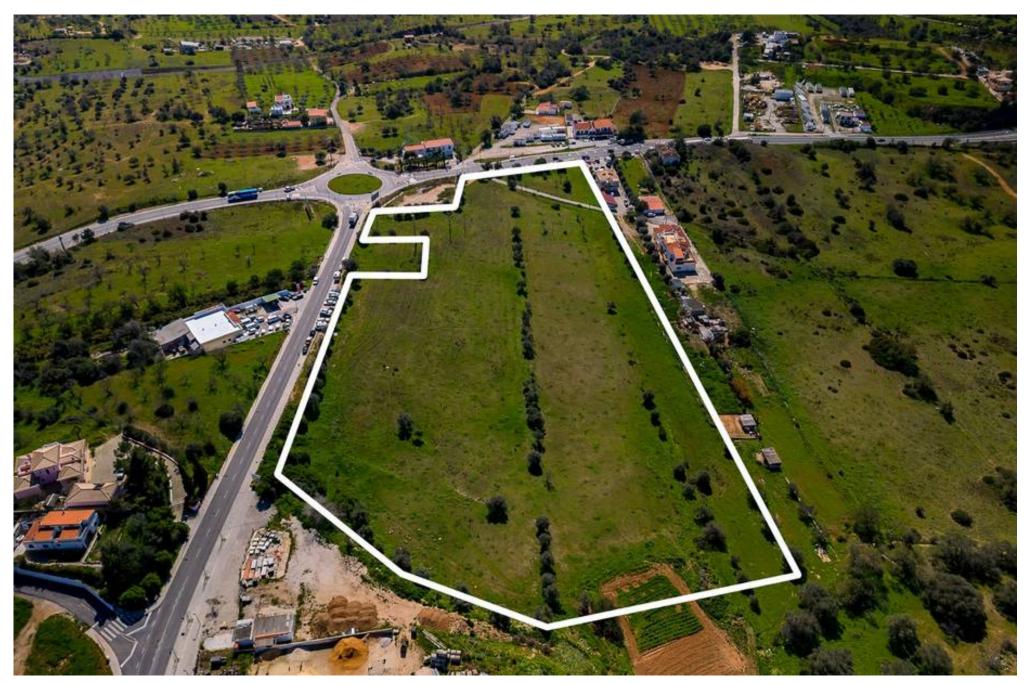

## PLOT FOR MODERN DEVELOPMENT

A 29.466m2 plot situated in a central yet quiet area within Boliqueime, only a short distance from local amenities such as supermarkets and schools of the area.

This plot has an approved project for the construction of a private and secure development with 22 modern townhouses with pool. The project for these properties include typologies of 2, 3 and 4 bedrooms with different unit sizes available. All properties would provide parking and some further provide a garage. The plot also includes a "green zone" which would be used as a communal area for the development. A great opportunity for a developer.