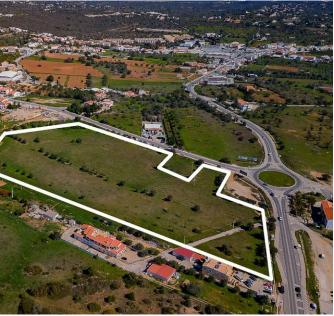

## PLOT FOR MODERN DEVELOPMENT

A 29.466m2 plot situated in a central yet quiet area within Boliqueime, only a short distance from local amenities such as supermarkets and schools of the area.

This plot has an approved project for the construction of a private and secure development with 22 modern townhouses with pool. The project for these properties include typologies of 2, 3 and 4 bedrooms with different unit sizes available. All properties would provide parking and some further provide a garage. The plot also includes a "green zone" which would be used as a communal area for the development. A great opportunity for a developer.