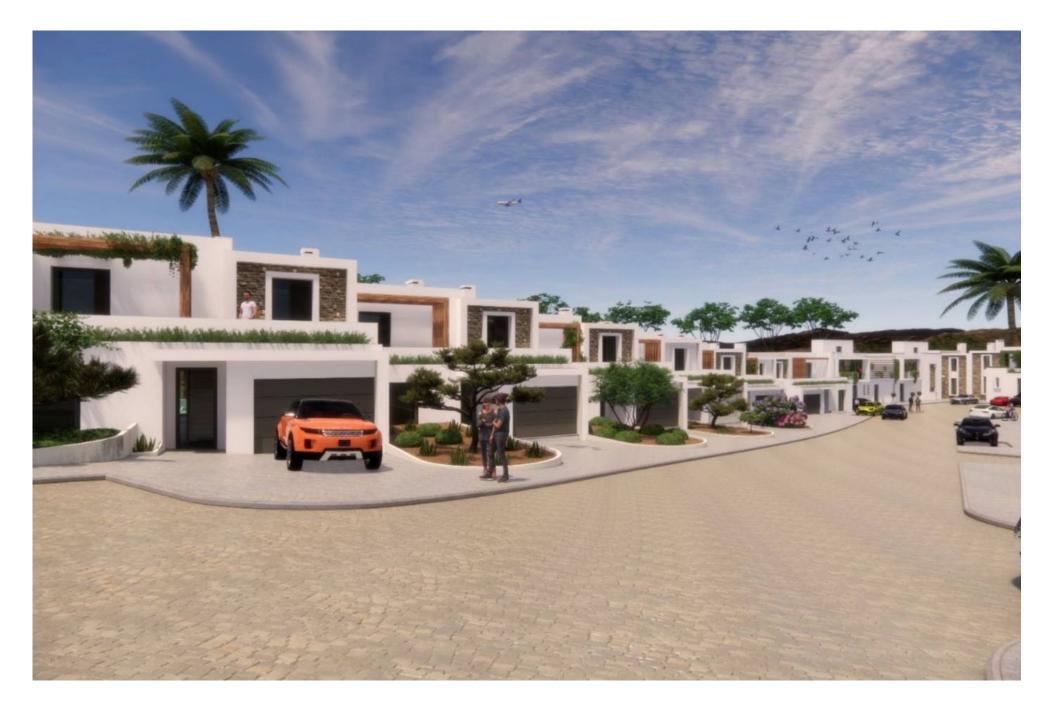

## PLOT FOR MODERN DEVELOPMENT

A 29.466m2 plot situated in a central yet quiet area within Boliqueime, only a short distance from local amenities such as supermarkets and schools of the area.

This plot has an approved project for the construction of a private and secure development with 22 modern townhouses with pool. The project for these properties include typologies of 2, 3 and 4 bedrooms with different unit sizes available. All properties would provide parking and some further provide a garage. The plot also includes a "green zone" which would be used as a communal area for the development. A great opportunity for a developer.