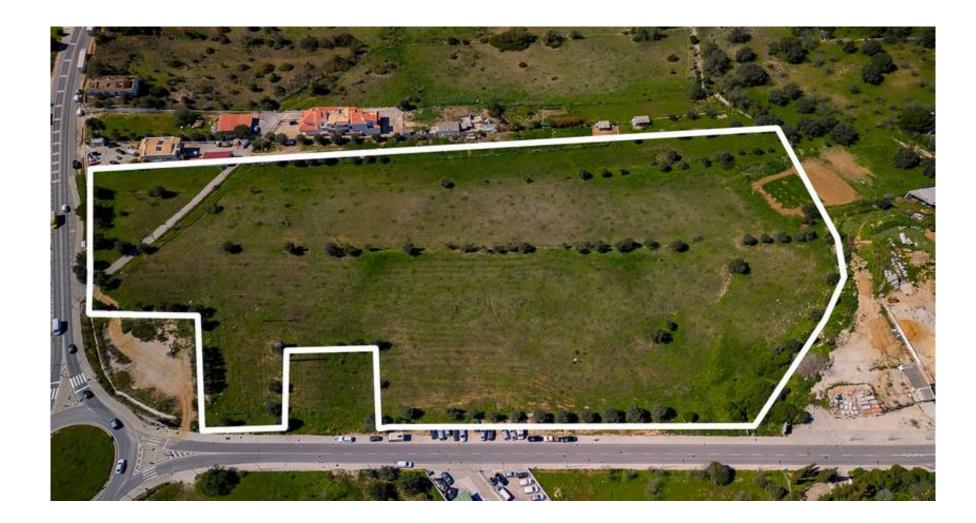

## PLOT FOR MODERN DEVELOPMENT

A 29.466m2 plot situated in a central yet quiet area within Boliqueime, only a short distance from local amenities such as supermarkets and schools of the area.

This plot has an approved project for the construction of a private and secure development with 22 modern townhouses with pool. The project for these properties include typologies of 2, 3 and 4 bedrooms with different unit sizes available. All properties would provide parking and some further provide a garage. The plot also includes a "green zone" which would be used as a communal area for the development. A great opportunity for a developer.