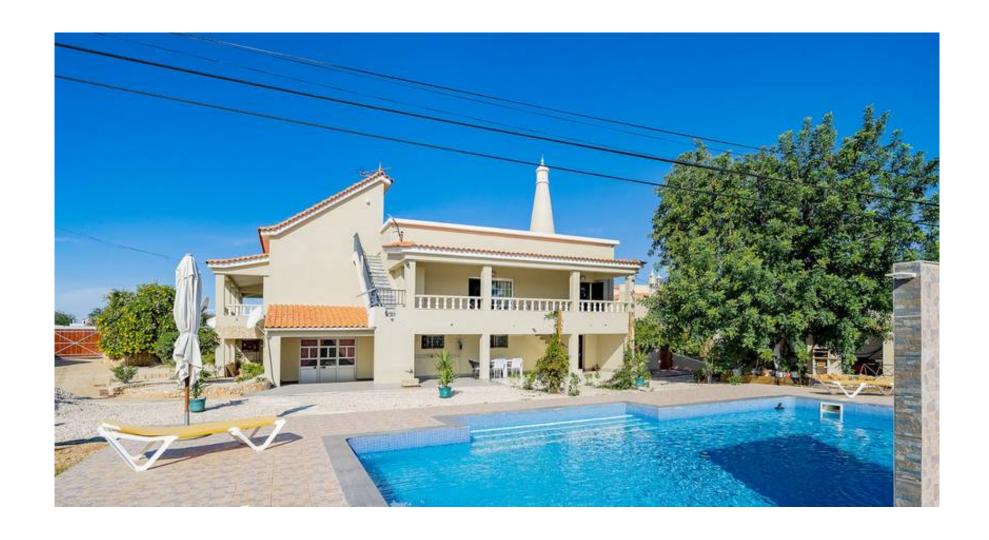

## VILLA ON LARGE PLOT W/ POTENTIAL

This charming 4 bedroom villa is situated within the countryside area of Esteval, under 5 minutes driving distance from Mar Shopping Centre and other local amenities. The property has been recently renovated with all new plumbing and electrics and is set on a 2010m2 plot. It comprises 4 spacious bedrooms all on the ground-floor, 2 bathrooms and a fully fitted kitchen with serving hatch to the lounge with fireplace. The kitchen leads to an exterior covered terrace overlooking the pool with a cascading water feature and countryside beyond which also provides access to a roof terrace where the loft is located. At pool level, there is a self contained apartment with separate access and natural light including 2 bedrooms, a lounge, fitted kitchen and WC, providing a lot of potential. The property provides access to mains water and sewage system.

| Ownership: Private    | Constr. Year 1996      |
|-----------------------|------------------------|
| Garden Yes            | Swimming Pool Yes      |
| Borehole No           | Garage Private Parking |
| Fireplace Wood burner | Furnished Negotiable   |
| Views Countryside     | Beach 8Km              |
| Golf 6Km              | Airport 11Km           |