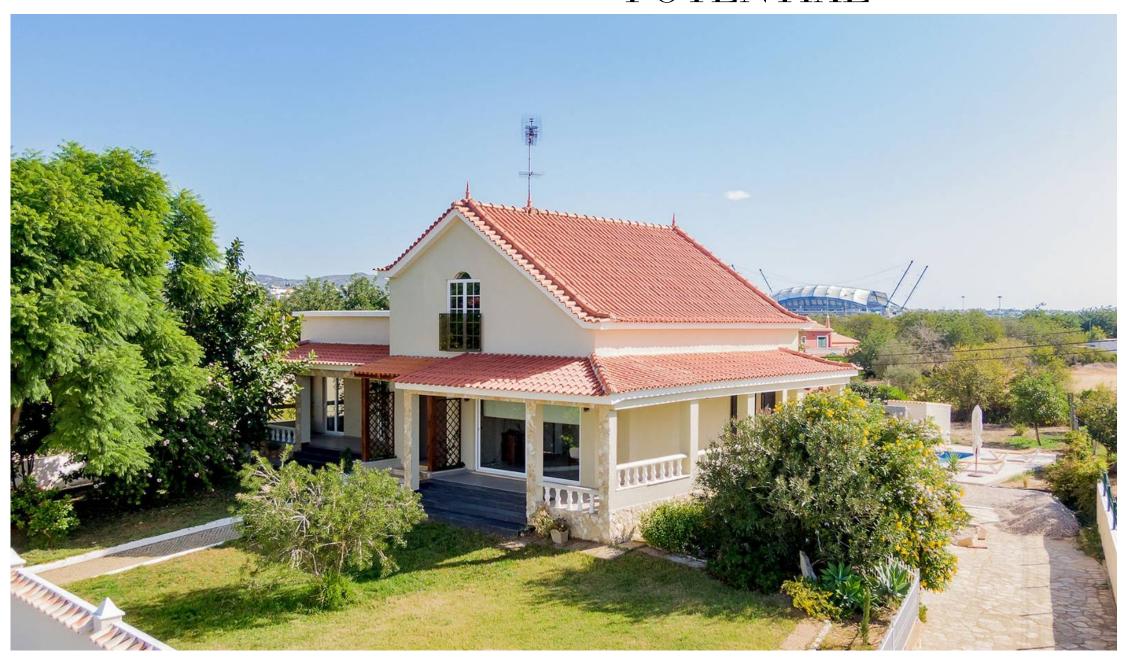

## VILLA ON LARGE PLOT W/ POTENTIAL

## VILLA ON LARGE PLOT W/ POTENTIAL

This charming 4 bedroom villa is situated within the countryside area of Esteval, under 5 minutes driving distance from Mar Shopping Centre and other local amenities. The property has been recently renovated with all new plumbing and electrics and is set on a 2010m2 plot. It comprises 4 spacious bedrooms all on the ground-floor, 2 bathrooms and a fully fitted kitchen with serving hatch to the lounge with fireplace. The kitchen leads to an exterior covered terrace overlooking the pool with a cascading water feature and countryside beyond which also provides access to a roof terrace where the loft is located. At pool level, there is a self contained apartment with separate access and natural light including 2 bedrooms, a lounge, fitted kitchen and WC, providing a lot of potential. The property provides access to mains water and sewage system.