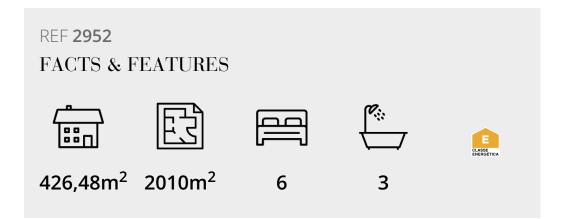

## VILLA ON LARGE PLOT W/ POTENTIAL

This charming 4 bedroom villa is situated within the countryside area of Esteval, under 5 minutes driving distance from Mar Shopping Centre and other local amenities. The property has been recently renovated with all new plumbing and electrics and is set on a 2010m2 plot. It comprises 4 spacious bedrooms all on the ground-floor, 2 bathrooms and a fully fitted kitchen with serving hatch to the lounge with fireplace. The kitchen leads to an exterior covered terrace overlooking the pool with a cascading water feature and countryside beyond which also provides access to a roof terrace where the loft is located. At pool level, there is a self contained apartment with separate access and natural light including 2 bedrooms, a lounge, fitted kitchen and WC, providing a lot of potential. The property provides access to mains water and sewage system.