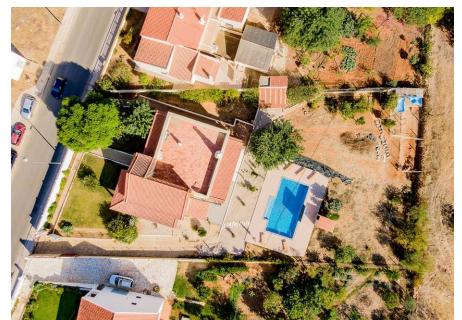

## VILLA ON LARGE PLOT W/ POTENTIAL

This charming 4 bedroom villa is situated within the countryside area of Esteval, under 5 minutes driving distance from Mar Shopping Centre and other local amenities. The property has been recently renovated with all new plumbing and electrics and is set on a 2010m2 plot. It comprises 4 spacious bedrooms all on the ground-floor, 2 bathrooms and a fully fitted kitchen with serving hatch to the lounge with fireplace. The kitchen leads to an exterior covered terrace overlooking the pool with a cascading water feature and countryside beyond which also provides access to a roof terrace where the loft is located. At pool level, there is a self contained apartment with separate access and natural light including 2 bedrooms, a lounge, fitted kitchen and WC, providing a lot of potential. The property provides access to mains water and sewage system.

| Ownership: Private    | Constr. Year 1996      |
|-----------------------|------------------------|
| Garden Yes            | Swimming Pool Yes      |
| Borehole No           | Garage Private Parking |
| Fireplace Wood burner | Furnished Negotiable   |
| Views Countryside     | Beach 8Km              |
| Golf 6Km              | Airport 11Km           |