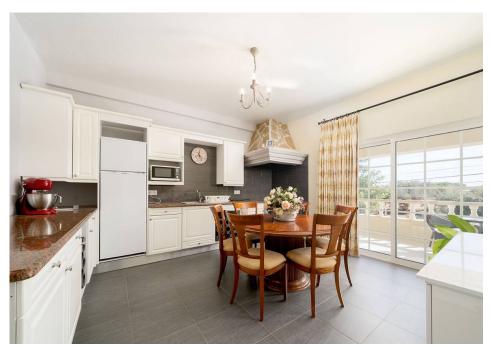

## VILLA ON LARGE PLOT W/ POTENTIAL

This charming 4 bedroom villa is situated within the countryside area of Esteval, under 5 minutes driving distance from Mar Shopping Centre and other local amenities. The property has been recently renovated with all new plumbing and electrics and is set on a 2010m2 plot. It comprises 4 spacious bedrooms all on the ground-floor, 2 bathrooms and a fully fitted kitchen with serving hatch to the lounge with fireplace. The kitchen leads to an exterior covered terrace overlooking the pool with a cascading water feature and countryside beyond which also provides access to a roof terrace where the loft is located. At pool level, there is a self contained apartment with separate access and natural light including 2 bedrooms, a lounge, fitted kitchen and WC, providing a lot of potential. The property provides access to mains water and sewage system.