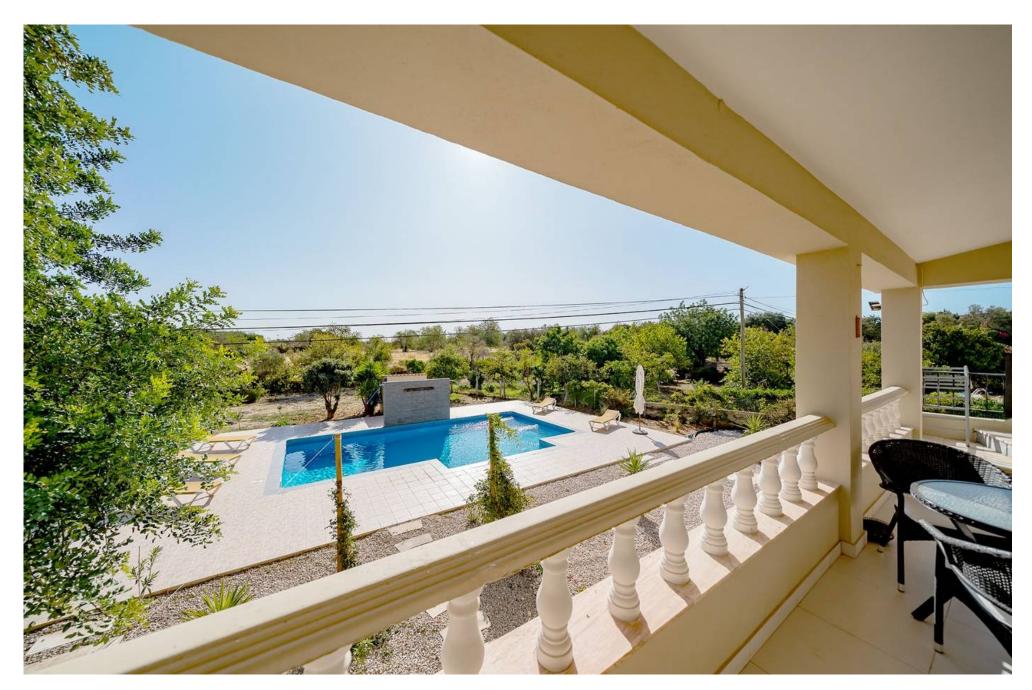

## VILLA ON LARGE PLOT W/ POTENTIAL

This charming 4 bedroom villa is situated within the countryside area of Esteval, under 5 minutes driving distance from Mar Shopping Centre and other local amenities. The property has been recently renovated with all new plumbing and electrics and is set on a 2010m2 plot. It comprises 4 spacious bedrooms all on the ground-floor, 2 bathrooms and a fully fitted kitchen with serving hatch to the lounge with fireplace. The kitchen leads to an exterior covered terrace overlooking the pool with a cascading water feature and countryside beyond which also provides access to a roof terrace where the loft is located. At pool level, there is a self contained apartment with separate access and natural light including 2 bedrooms, a lounge, fitted kitchen and WC, providing a lot of potential. The property provides access to mains water and sewage system.