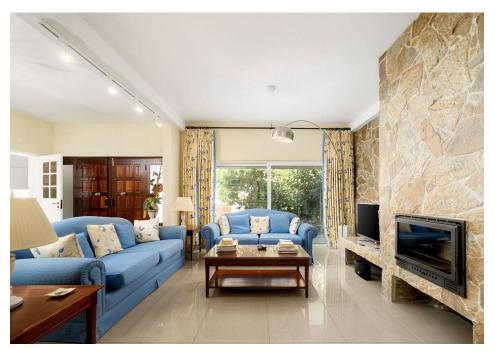

## VILLA ON LARGE PLOT W/ POTENTIAL

This charming 4 bedroom villa is situated within the countryside area of Esteval, under 5 minutes driving distance from Mar Shopping Centre and other local amenities. The property has been recently renovated with all new plumbing and electrics and is set on a 2010m2 plot. It comprises 4 spacious bedrooms all on the ground-floor, 2 bathrooms and a fully fitted kitchen with serving hatch to the lounge with fireplace. The kitchen leads to an exterior covered terrace overlooking the pool with a cascading water feature and countryside beyond which also provides access to a roof terrace where the loft is located. At pool level, there is a self contained apartment with separate access and natural light including 2 bedrooms, a lounge, fitted kitchen and WC, providing a lot of potential. The property provides access to mains water and sewage system.