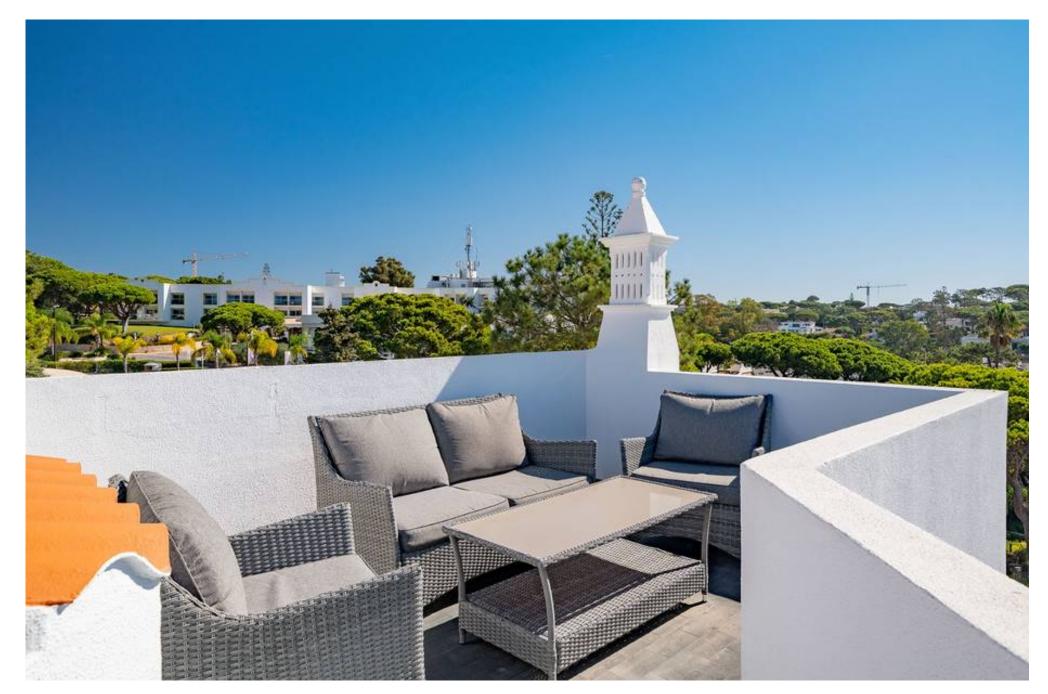

There is also a bedroom with built in wardrobes and ensuite bathroom on this level. On the first floor there are two further bedrooms with built in wardrobes, sharing a bathroom and a lounge terrace.

The roof terrace is perfect for watching those magnificent sunsets and taking in the picturesque views to the sea and around the development. There is also a large eating area on the front terrace of the property by the kitchen for all the al fresco dining.