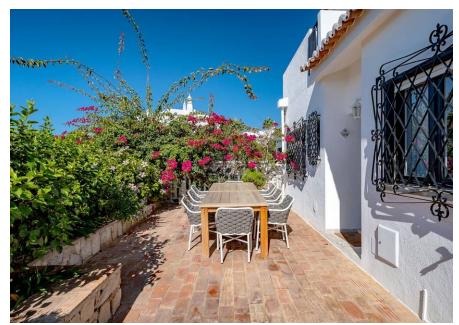

There is also a bedroom with built in wardrobes and ensuite bathroom on this level. On the first floor there are two further bedrooms with built in wardrobes, sharing a bathroom and a lounge terrace.

The roof terrace is perfect for watching those magnificent sunsets and taking in the picturesque views to the sea and around the development. There is also a large eating area on the front terrace of the property by the kitchen for all the al fresco dining.

The property is completely hedged and has an entry gate for added privacy.

Ownership: Private
 Garden Landscaped,
Terrace
 Garage Parking Facilities
 Heating Electric Wall
Radiator
 Air Conditioning Split Units
 Fireplace Wood burner
 Furnished Negotiable
 Views Resort, Sea
 Beach Walking Distance
 Golf Walking Distance