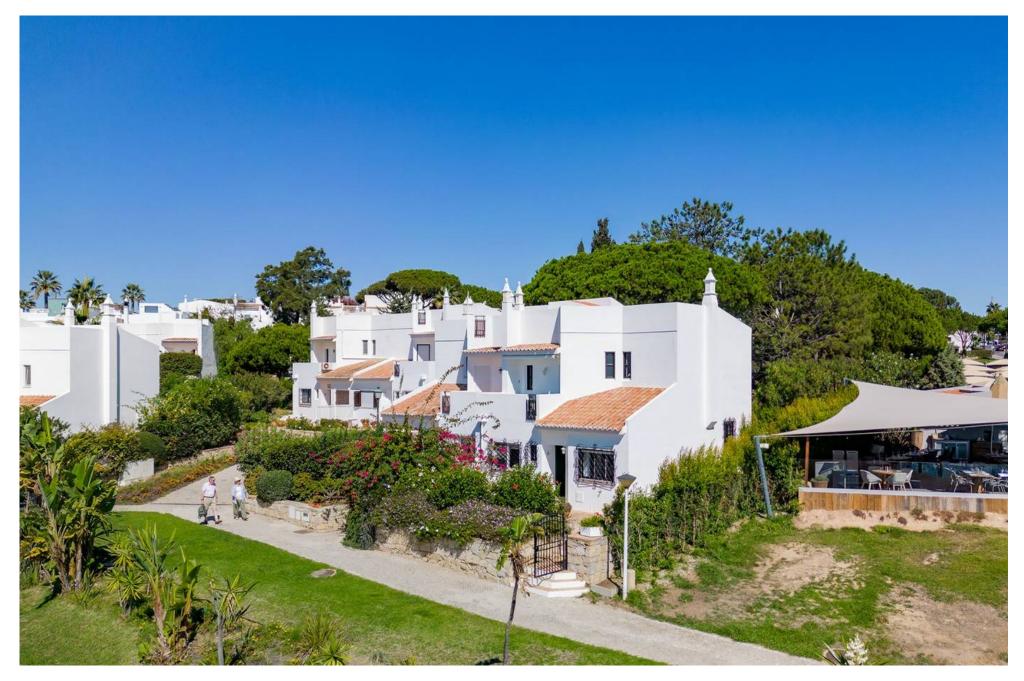

## FRONTLINE BEACH

Situated in a frontline position walking distance to the beach and the main facilities of the Vale do Lobo golf and beach resort, sits this beautifully refurbished three bedroom townhouse full of charm, character and elegance.

The property is completely hedged and has an entry gate for added privacy.

Ownership: Private
 Garden Landscaped,
Terrace
 Garage Parking Facilities
 Heating Electric Wall
Radiator
 Air Conditioning Split Units
 Fireplace Wood burner
 Furnished Negotiable
 Views Resort, Sea
 Beach Walking Distance
 Golf Walking Distance