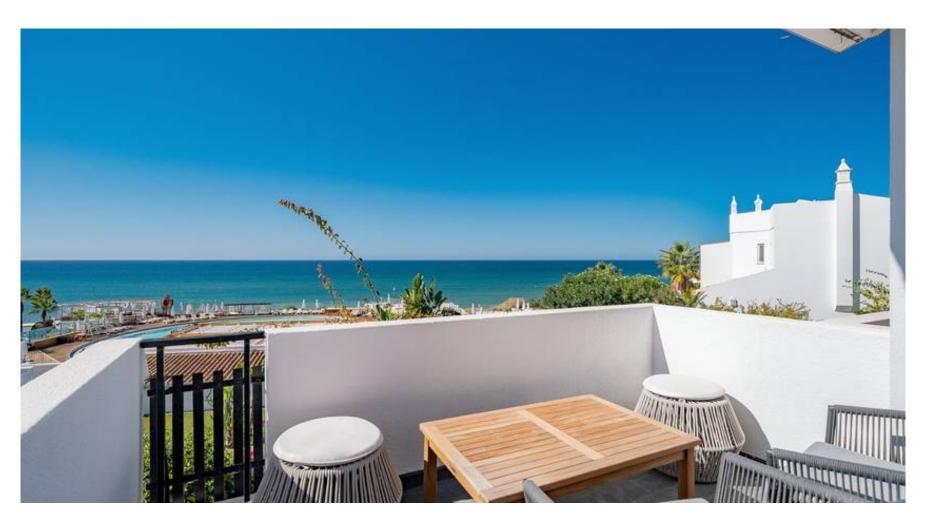

There is also a bedroom with built in wardrobes and ensuite bathroom on this level. On the first floor there are two further bedrooms with built in wardrobes, sharing a bathroom and a lounge terrace.

The roof terrace is perfect for watching those magnificent sunsets and taking in the picturesque views to the sea and around the development. There is also a large eating area on the front terrace of the property by the kitchen for all the al fresco dining.