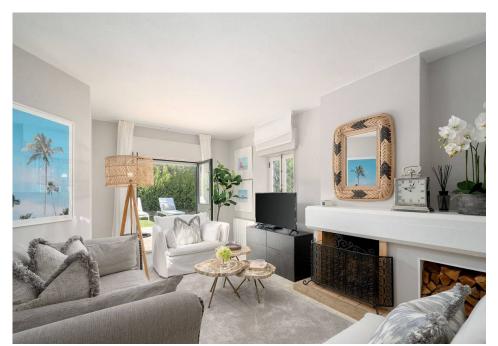

The ground floor comprises of a newly fitted modern kitchen with a spacious pantry/laundry and an adjacent dining area. The lounge features a fireplace and opens out to the exterior sun filled back garden with sun loungers.