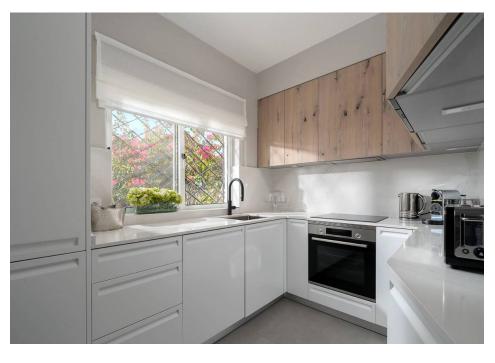

The ground floor comprises of a newly fitted modern kitchen with a spacious pantry/laundry and an adjacent dining area. The lounge features a fireplace and opens out to the exterior sun filled back garden with sun loungers.