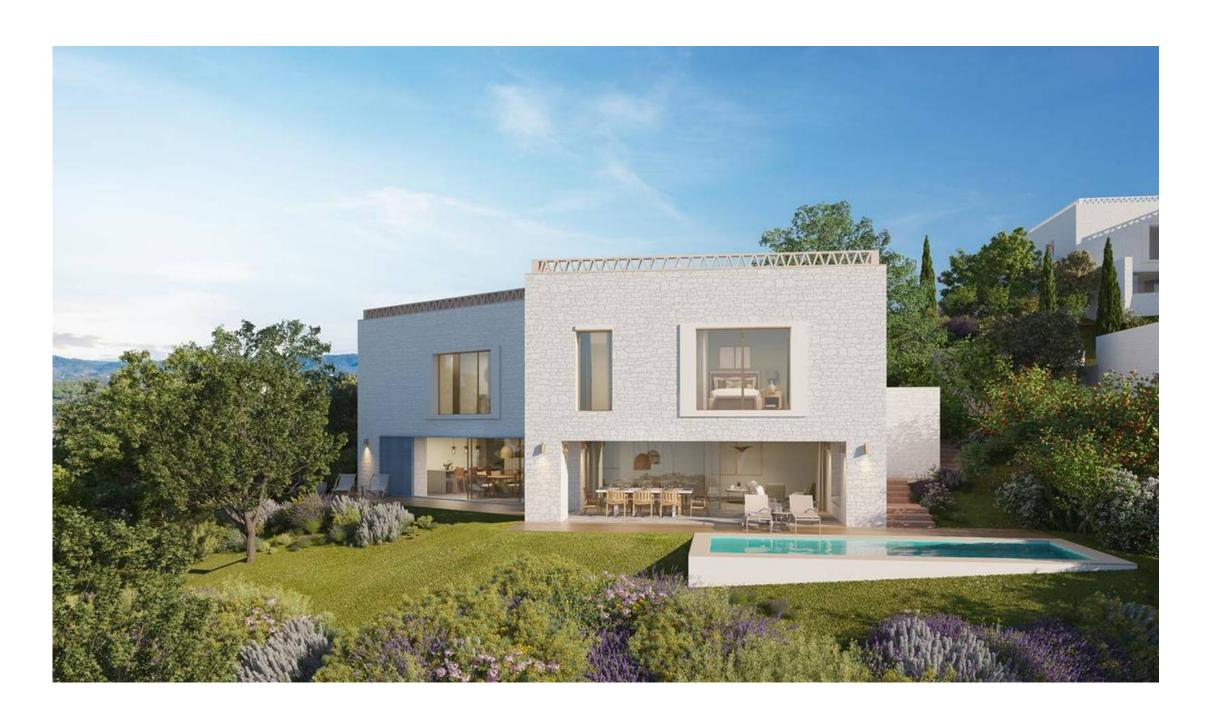

## INLAND RETREAT

Situated in the exclusive and secure Oriole Village within the Ombria Resort, set on spacious plots of 576 - 1084m2, these 4 bedroom villas feature views of the beautifully manicured golf course or natural surrounding setting.

Due to the slope of the land, the entrance level is on the first floor. All bedrooms are en-suite and feature oak wood flooring and custom wardrobes with integrated lighting. The main bedroom includes a walk-in wardrobe, a free-standing bathtub and a private terrace with terracotta flooring and scenic views. This level also provides access to the roof terrace. The ground level comprises an open plan kitchen with island, custom cabinetry and high-end appliances, a pantry, and a spacious lounge accessing the covered terrace with dining and seating area, alongside the landscaped gardens and pool. The lower level includes 2 storage rooms. A Home Automation System controls the under-floor heating in the living areas, lighting, alarms and AC. The property owner accesses 2 indoor, 2 outdoor parking spaces and a dedicated exterior parking for 1 vehicle and buggy with electrical charging station. Oriole Village offers exceptional facilities such as 2 communal pools (of which 1 is heated), a reception building with restaurant/bar, 24/7 security and CCTV.