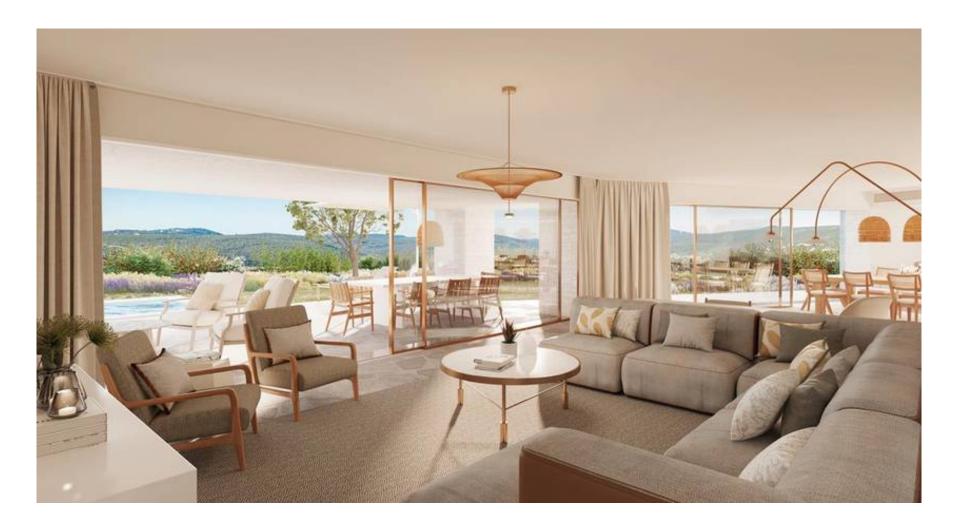

Due to the slope of the land, the entrance level is on the first floor. All bedrooms are en-suite and feature oak wood flooring and custom wardrobes with integrated lighting. The main bedroom includes a walk-in wardrobe, a free-standing bathtub and a private terrace with terracotta flooring and scenic views. This level also provides access to the roof terrace. The ground level comprises an open plan kitchen with island, custom cabinetry and high-end appliances, a pantry, and a spacious lounge accessing the covered terrace with dining and seating area, alongside the landscaped gardens and pool. The lower level includes 2 storage rooms. A Home Automation System controls the under-floor heating in the living areas, lighting, alarms and AC. The property owner accesses 2 indoor, 2 outdoor parking spaces and a dedicated exterior parking for 1 vehicle and buggy with electrical charging station. Oriole Village offers exceptional facilities such as 2 communal pools (of which 1 is heated), a reception building with restaurant/bar, 24/7 security and CCTV.