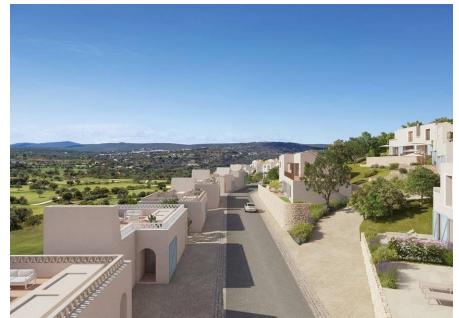

## INLAND RETREAT

Situated in the exclusive and secure Oriole Village within the Ombria Resort, set on spacious plots of 576 - 1084m2, these 4 bedroom villas feature views of the beautifully manicured golf course or natural surrounding setting.

Due to the slope of the land, the entrance level is on the first floor. All bedrooms are en-suite and feature oak wood flooring and custom wardrobes with integrated lighting. The main bedroom includes a walk-in wardrobe, a free-standing bathtub and a private terrace with terracotta flooring and scenic views. This level also provides access to the roof terrace. The ground level comprises an open plan kitchen with island, custom cabinetry and high-end appliances, a pantry, and a spacious lounge accessing the covered terrace with dining and seating area, alongside the landscaped gardens and pool. The lower level includes 2 storage rooms. A Home Automation System controls the under-floor heating in the living areas, lighting, alarms and AC. The property owner accesses 2 indoor, 2 outdoor parking spaces and a dedicated exterior parking for 1 vehicle and buggy with electrical charging station. Oriole Village offers exceptional facilities such as 2 communal pools (of which 1 is heated), a reception building with restaurant/bar, 24/7 security and CCTV.