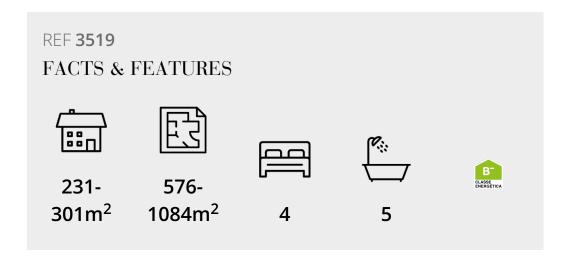

## INLAND RETREAT

Situated in the exclusive and secure Oriole Village within the Ombria Resort, set on spacious plots of 576 - 1084m2, these 4 bedroom villas feature views of the beautifully manicured golf course or natural surrounding setting.