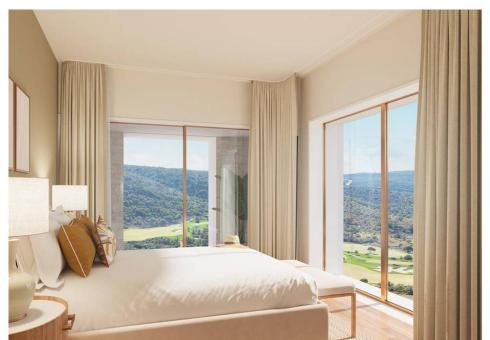

Due to the slope of the land, the entrance level is on the first floor. All bedrooms are en-suite and feature oak wood flooring and custom wardrobes with integrated lighting. The main bedroom includes a walk-in wardrobe, a free-standing bathtub and a private terrace with terracotta flooring and scenic views. This level also provides access to the roof terrace. The ground level comprises an open plan kitchen with island, custom cabinetry and high-end appliances, a pantry, and a spacious lounge accessing the covered terrace with dining and seating area, alongside the landscaped gardens and pool. The lower level includes 2 storage rooms. A Home Automation System controls the under-floor heating in the living areas, lighting, alarms and AC. The property owner accesses 2 indoor, 2 outdoor parking spaces and a dedicated exterior parking for 1 vehicle and buggy with electrical charging station. Oriole Village offers exceptional facilities such as 2 communal pools (of which 1 is heated), a reception building with restaurant/bar, 24/7 security and CCTV.