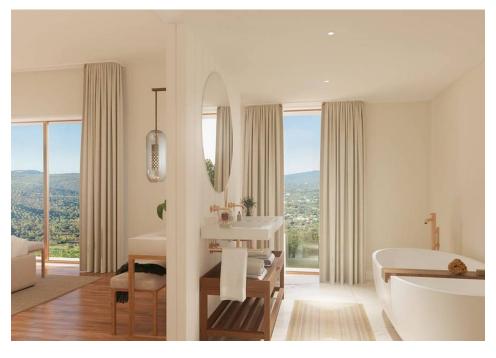

Due to the slope of the land, the entrance level is on the first floor. All bedrooms are en-suite and feature oak wood flooring and custom wardrobes with integrated lighting. The main bedroom includes a walk-in wardrobe, a free-standing bathtub and a private terrace with terracotta flooring and scenic views. This level also provides access to the roof terrace. The ground level comprises an open plan kitchen with island, custom cabinetry and high-end appliances, a pantry, and a spacious lounge accessing the covered terrace with dining and seating area, alongside the landscaped gardens and pool. The lower level includes 2 storage rooms. A Home Automation System controls the under-floor heating in the living areas, lighting, alarms and AC. The property owner accesses 2 indoor, 2 outdoor parking spaces and a dedicated exterior parking for 1 vehicle and buggy with electrical charging station. Oriole Village offers exceptional facilities such as 2 communal pools (of which 1 is heated), a reception building with restaurant/bar, 24/7 security and CCTV.