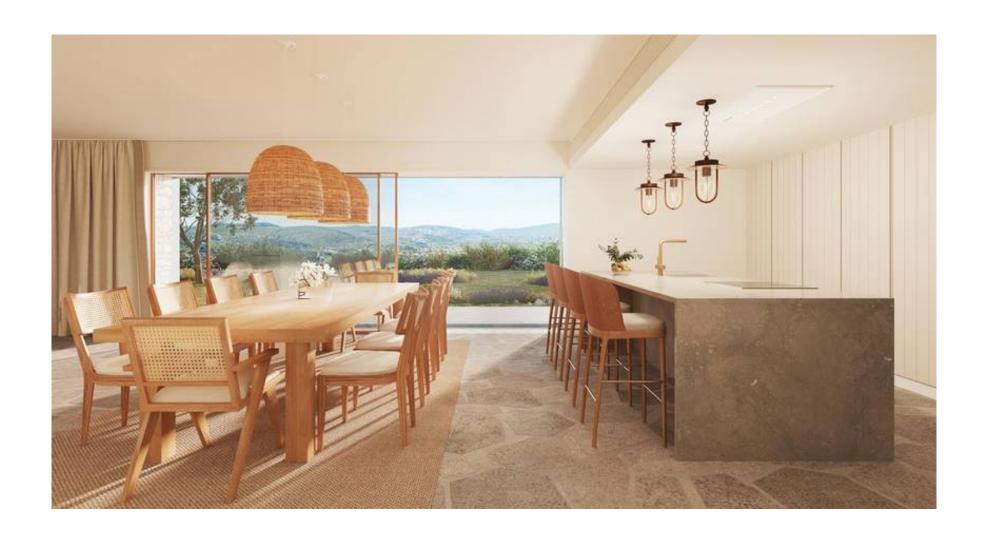

Due to the slope of the land, the entrance level is on the first floor. All bedrooms are en-suite and feature oak wood flooring and custom wardrobes with integrated lighting. The main bedroom includes a walk-in wardrobe, a free-standing bathtub and a private terrace with terracotta flooring and scenic views. This level also provides access to the roof terrace. The ground level comprises an open plan kitchen with island, custom cabinetry and high-end appliances, a pantry, and a spacious lounge accessing the covered terrace with dining and seating area, alongside the landscaped gardens and pool. The lower level includes 2 storage rooms. A Home Automation System controls the under-floor heating in the living areas, lighting, alarms and AC. The property owner accesses 2 indoor, 2 outdoor parking spaces and a dedicated exterior parking for 1 vehicle and buggy with electrical charging station. Oriole Village offers exceptional facilities such as 2 communal pools (of which 1 is heated), a reception building with restaurant/bar, 24/7 security and CCTV.