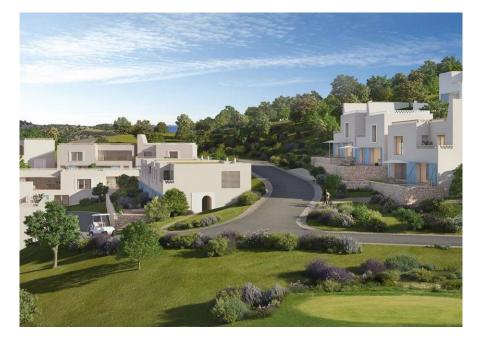

## INLAND RETREAT

Situated in the exclusive and secure Oriole Village within the Ombria Resort, set on spacious plots of 576 - 1084m2, these 4 bedroom villas feature views of the beautifully manicured golf course or natural surrounding setting.

Due to the slope of the land, the entrance level is on the first floor. All bedrooms are en-suite and feature oak wood flooring and custom wardrobes with integrated lighting. The main bedroom includes a walk-in wardrobe, a free-standing bathtub and a private terrace with terracotta flooring and scenic views. This level also provides access to the roof terrace. The ground level comprises an open plan kitchen with island, custom cabinetry and high-end appliances, a pantry, and a spacious lounge accessing the covered terrace with dining and seating area, alongside the landscaped gardens and pool. The lower level includes 2 storage rooms. A Home Automation System controls the under-floor heating in the living areas, lighting, alarms and AC. The property owner accesses 2 indoor, 2 outdoor parking spaces and a dedicated exterior parking for 1 vehicle and buggy with electrical charging station. Oriole Village offers exceptional facilities such as 2 communal pools (of which 1 is heated), a reception building with restaurant/bar, 24/7 security and CCTV.