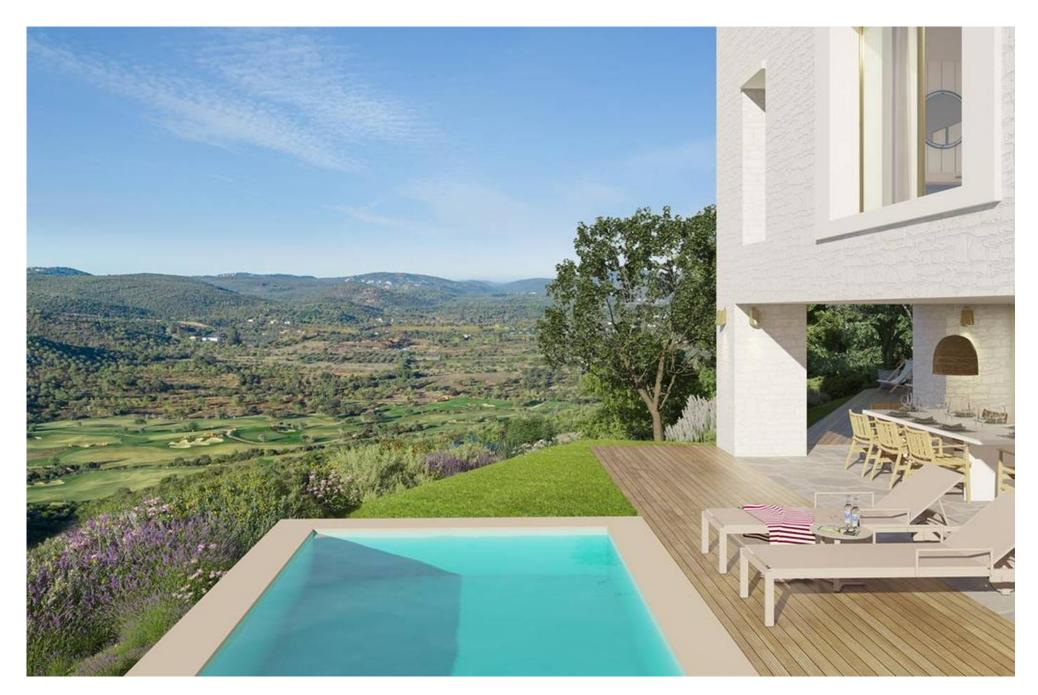

Due to the slope of the land, the entrance level is on the first floor. All bedrooms are en-suite and feature oak wood flooring and custom wardrobes with integrated lighting. The main bedroom includes a walk-in wardrobe, a free-standing bathtub and a private terrace with terracotta flooring and scenic views. This level also provides access to the roof terrace. The ground level comprises an open plan kitchen with island, custom cabinetry and high-end appliances, a pantry, and a spacious lounge accessing the covered terrace with dining and seating area, alongside the landscaped gardens and pool. The lower level includes 2 storage rooms. A Home Automation System controls the under-floor heating in the living areas, lighting, alarms and AC. The property owner accesses 2 indoor, 2 outdoor parking spaces and a dedicated exterior parking for 1 vehicle and buggy with electrical charging station. Oriole Village offers exceptional facilities such as 2 communal pools (of which 1 is heated), a reception building with restaurant/bar, 24/7 security and CCTV.

Ombria resort also offers a comprehensive range of services and benefits such as condominium and property management and an optional rental program operated by a market-leading hotel operator such as Viceroy Hotels & Resorts.