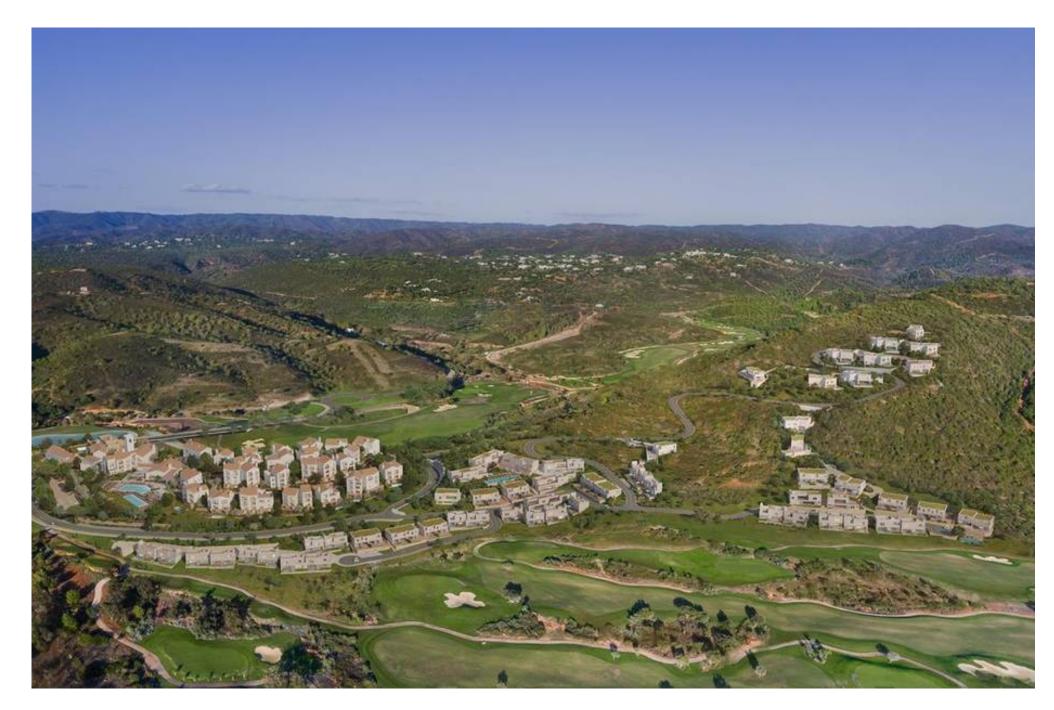

## INLAND RETREAT

Situated in the exclusive and secure Oriole Village within the Ombria Resort, set on spacious plots of 576 - 1084m2, these 4 bedroom villas feature views of the beautifully manicured golf course or natural surrounding setting.

Ombria resort also offers a comprehensive range of services and benefits such as condominium and property management and an optional rental program operated by a market-leading hotel operator such as Viceroy Hotels & Resorts.