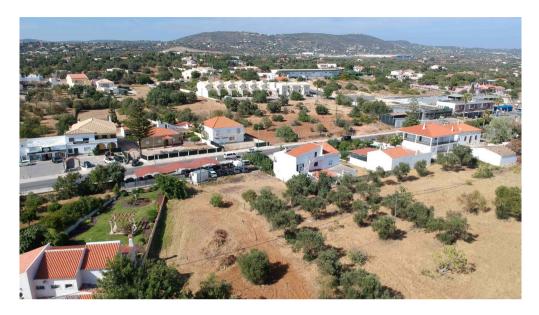

## PLOT IN ALMANCIL CENTRE

This 696m2 plot is situated in the heart of Almancil city centre, within walking distance to other amenities in the area and only a short drive from Vale do Lobo and Quinta do Lago resorts. This plot is currently being used comercially but has potential to be used for habitational purposes as well. It has access to mains water and sewage and has a build area of 487,20m2. A great opportunity for investment.