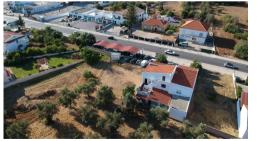

## PLOT IN ALMANCIL CENTRE

This 696m2 plot is situated in the heart of Almancil city centre, within walking distance to other amenities in the area and only a short drive from Vale do Lobo and Quinta do Lago resorts. This plot is currently being used comercially but has potential to be used for habitational purposes as well. It has access to mains water and sewage and has a build area of 487,20m2. A great opportunity for investment.

## Facts & Features

| Plot Size   | 696 m <sup>2</sup>    |
|-------------|-----------------------|
| Built Area: | 487,20 m <sup>2</sup> |
| Ownership   | Private               |
| Bedroom:    | N/A                   |
| Bathroom:   | N/A                   |
| Golf:       | 2Km                   |
| Beach:      | 4Km                   |
| Airport:    | 20Km                  |