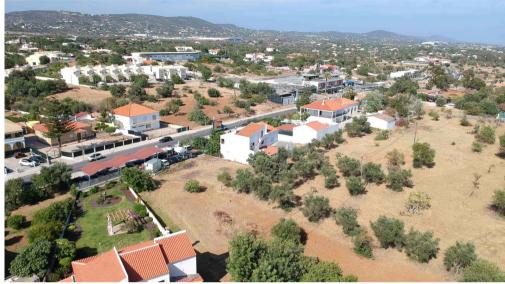

## PLOT IN ALMANCIL CENTRE

This 696m2 plot is situated in the heart of Almancil city centre, within walking distance to other amenities in the area and only a short drive from Vale do Lobo and Quinta do Lago resorts. This plot is currently being used comercially but has potential to be used for habitational purposes as well. It has access to mains water and sewage and has a build area of 487,20m2. A great opportunity for investment.