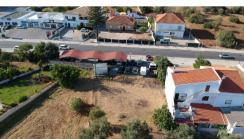

## PLOT IN ALMANCIL CENTRE

This 696m2 plot is situated in the heart of Almancil city centre, within walking distance to other amenities in the area and only a short drive from Vale do Lobo and Quinta do Lago resorts. This plot is currently being used comercially but has potential to be used for habitational purposes as well. It has access to mains water and sewage and has a build area of 487,20m2. A great opportunity for investment.

## Facts & Features

| Plot Size   | 696 m <sup>2</sup>    |
|-------------|-----------------------|
| Built Area: | 487,20 m <sup>2</sup> |
| Ownership   | Private               |
| Bedroom:    | N/A                   |
| Bathroom:   | N/A                   |
| Golf:       | 2Km                   |
| Beach:      | 4Km                   |
| Airport:    | 20Km                  |